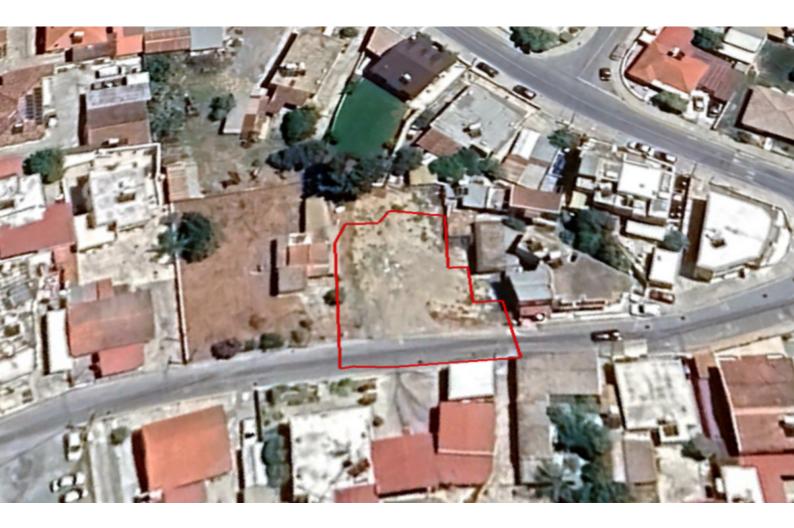

# **Residential Land 555 SQM For Sale**

## €140,000 Negotiable

Dromolaxia, Larnaca

## **Key Facts**

- Residential Land
- 555 m<sup>2</sup> Land Size
- 120% Building Density
- Site Coverage: 70%
- Floors: 2
- Height: 8m
- Title Deed: Available

## Description

Residential Land Parcel For Sale in Dromoloxia, Larnaca Located in an attractive family-friendly neighborhood It boasts excellent access to the highway and the airport In addition, many amenities are close by! Contains planning permits for the construction of an apartment building! 555m2 of Land area Around 27m of Road Frontage 120% of Building Density 70% of Site Coverage Up to 2 floors and a height of 8.3m Access to a registered road All development infrastructures are in place This land is excellent for residential development