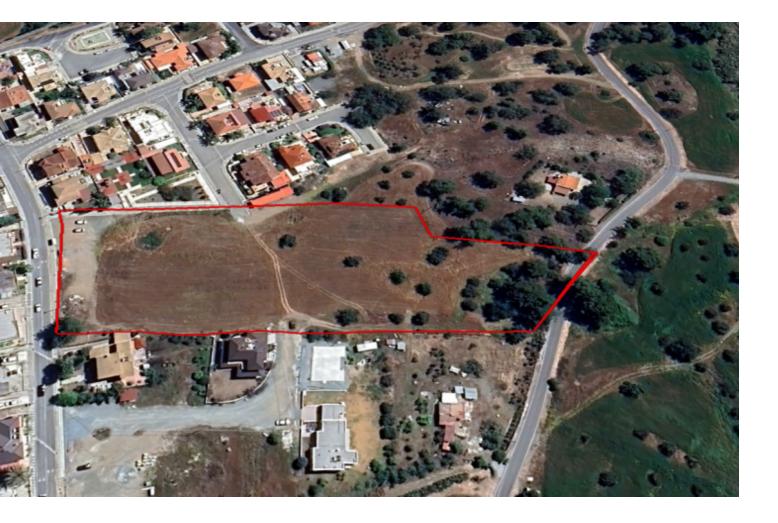

## Description

Huge Residential Land Parcel For Sale in Pyrga, Larnaca Located in a peaceful and attractive environment on the outskirts of Larnaca It has excellent access to the village center and amenities! In addition, it is only a short drive from the Larnaca-Nicosia highway! 11,205m2 of Land area Around 133m of Road Frontage 60% of Building Density 35% of Site Coverage Up to 2 floors and a height of 8.3m Access to a registered road from 4 sides All development infrastructures are in place This land is excellent for a large residential development It is also suitable for the division of plots