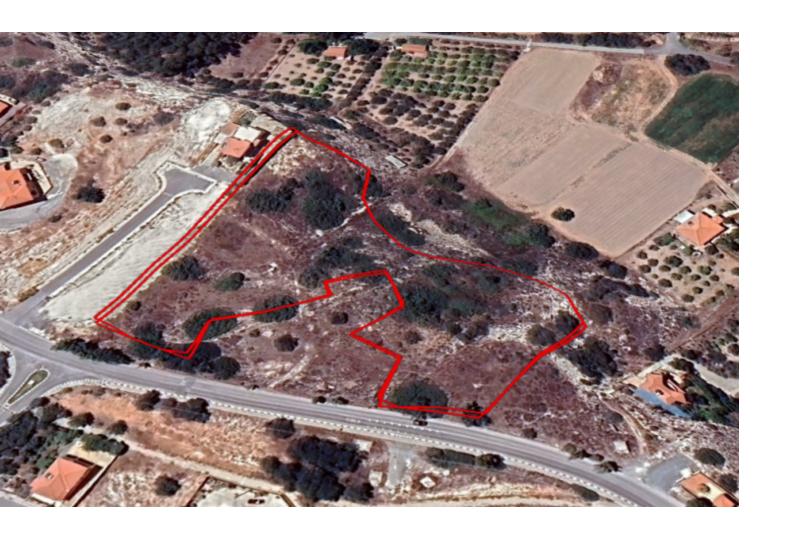

### **Key Facts**

• Residential Land

• 9,970 m<sup>2</sup> Land Size

• 60% Building Density

• Site Coverage: 35%

Floors: 2Height: 8m

• Title Deed: Available

ID: 35738

#### **Description**

Large Residential Plot For Sale in Kalavasos, Larnaca
Located in a peaceful family-friendly neighborhood
It has excellent access to the Limassol-Larnaca highway!
In addition, many amenities are close by
9,970m2 of Plot area
Around 65m of Road Frontage
60% of Building Density
35% off Site Coverage
Up to 2 floors and a height of 8.3m
Access to a registered road
All development infrastructures are in place
This plot is suitable for residential development
It is also suitable for the division of plots