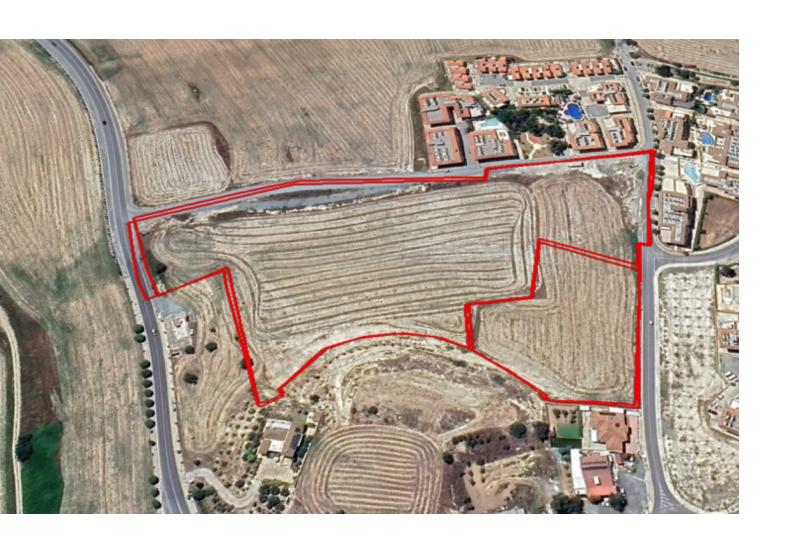

# Residential Land 34,009 SQM For Sale

### **Key Facts**

• Residential Land

• 34,009 m<sup>2</sup> Land Size

• 90% Building Density

• Site Coverage: 50%

Floors: 2Height: 8m

• Title Deed: Available

ID: 35740

### **Description**

2 Adjacent Residential Land Parcesl For Sale in Tersefanou, Larnaca Located in a desirable and peaceful village
It has excellent access to the Kiti-Mazotos connection road
In addition, a plethora of amenities are close by!
Corner Position!
34,009m2 of Land area
Around 545m of Road Frontage
90% of Building Density
50% of Site Coverage
Up to 2 floors and a height of 8.3m
Access to a registered road from 3 sides
All development infrastructures are in place
This large land parcel is excellent for any type of residential development
It is also suitable for the division of plots!