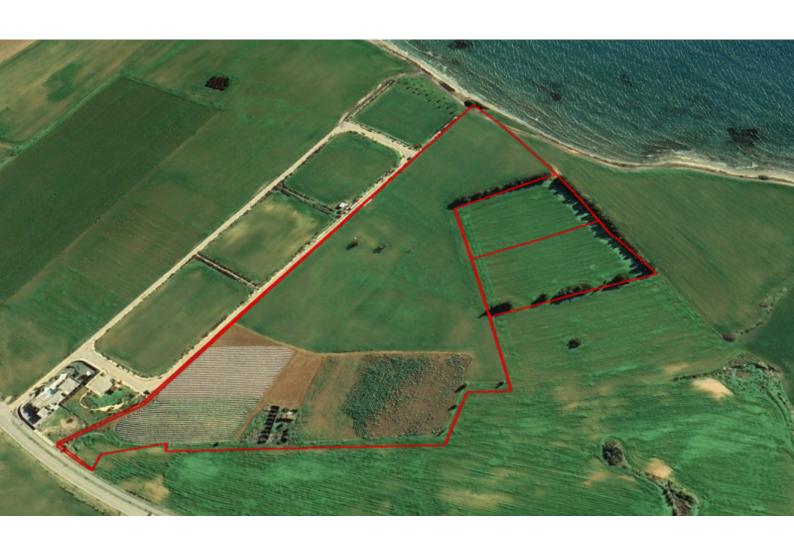

## **Description**

#### Frontline!

3 Huge Residential Land Parcels For Sale in Softades, Larnaca with Sea View! Located along the beautiful coast of a peaceful village It has excellent access to the Mazotos-Pervolia connecting road In addition, many amenities are only a short drive away! Unobstructed sea views forever!

87,264m2 of Land area
Around 403m of Road Frontage
45% of Building Density
20% of Site Coverage
Up to 3 floors and a height of 13.10m
Access to a registered road from 2 sides
All development infrastructures are in place
These land parcels are suitable for a large tourist/residential development