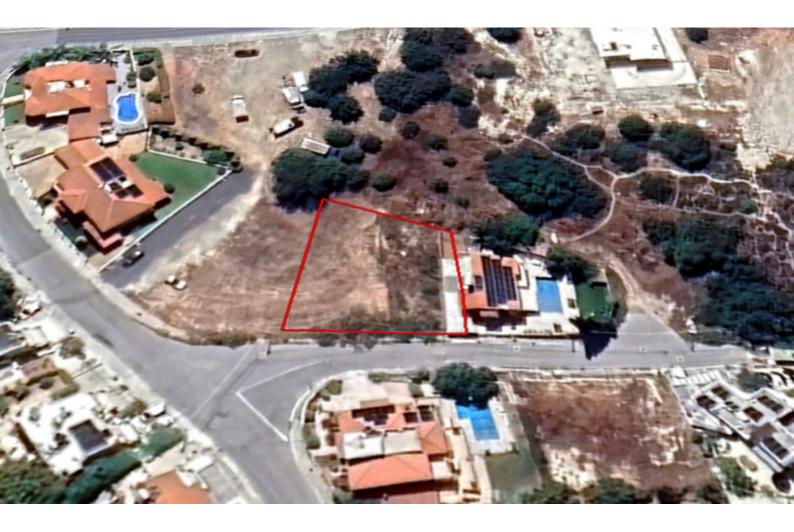

# **Residential Land 614 SQM For Sale**

# **Key Facts**

- Residential Land
- 614 m<sup>2</sup> Land Size
- 40% Building Density
- Site Coverage: 25%
- Floors: 2
- Height: 10m
- Title Deed: Available

# Description

Residential Plot For Sale in Konia, Paphos Located in one of the most sought-after and attractive villages in Paphos It boasts excellent access to the entrance of the highway and the city center! In addition, Konia is home to many amenities Next to a green area! Cul-de-sac! 614m2 of Plot area Around 30m of Road Frontage 40% of Building Density 25% of Site Coverage Up to 2 floors and a height of 10m Access to a registered road Al development infrastructures are in place This plot is excellent for developing your family home