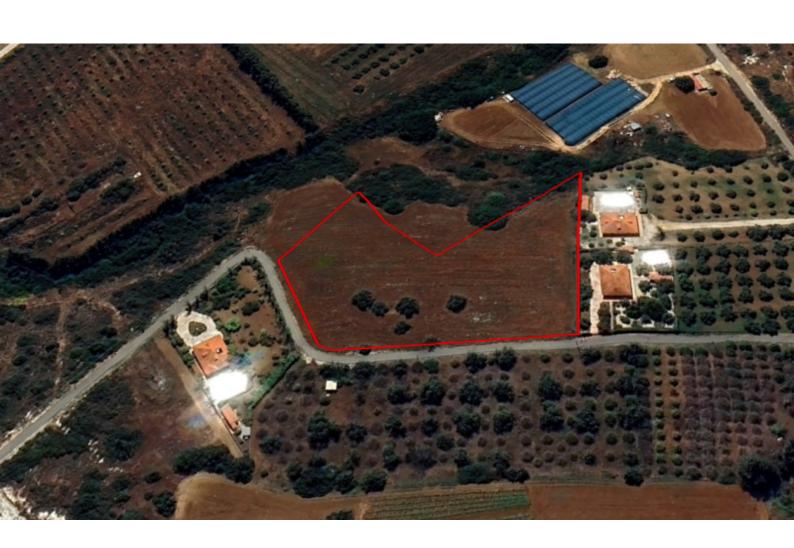

### **Key Facts**

• Agricultural Land

• 8,717 m<sup>2</sup> Land Size

• 6% Building Density

• Site Coverage: 6%

• Floors: 1

• Height: 7m

• Title Deed: Available

### **Description**

Corner Agricultural Land Parcel For Sale in Neo Chorio, Paphos with Sea View!
Located in a peaceful and attractive environment
It enjoys easy access to the coastal road and the traditional Latchi Harbor
8,717m2 of Land area
Around 160m of Road Frontage
6% of Building Density
6% of Site Coverage
Up to 1 floor and a height of 5m
Access to a registered road
All development infrastructures are in place
This land is suitable for agricultural purposes!