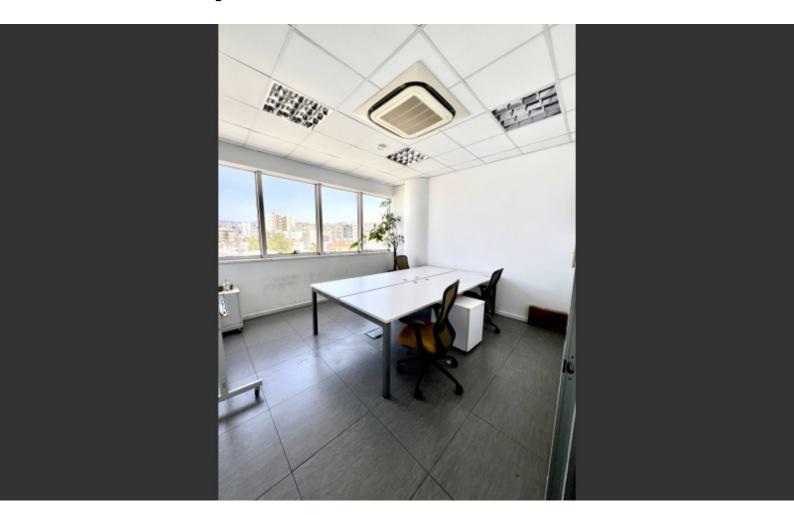

#### **Description**

Modern Office on the 2nd floor

It has 3 closed off separate offices, which are currently a conference room, IT room. , and a larger closed office .

There is a large open plan office space and a closed off covered balcony used as a recreational space but can also be another office.