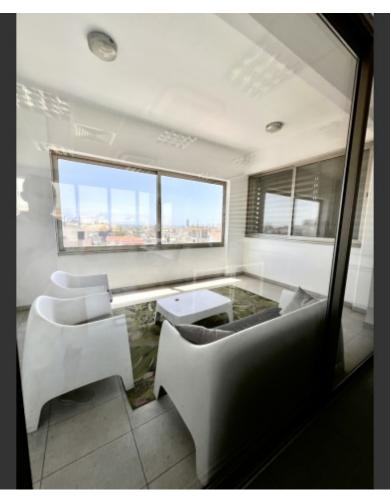

#### **Description**

Modern Office on the 2nd floor

It has 3 closed off separate offices, which are currently a conference room, IT room. , and a larger closed office .

There is a large open plan office space and a closed off covered balcony used as a recreational space but can also be another office.

There are two bathrooms and a kitchenette

2 under ground parking spaces, however, 50m away, you can rent more spaces for €60 per parking per month

Located on Spyrou Kyprianou, with easy access to the city centre and highway €5,000+VAT including office furniture