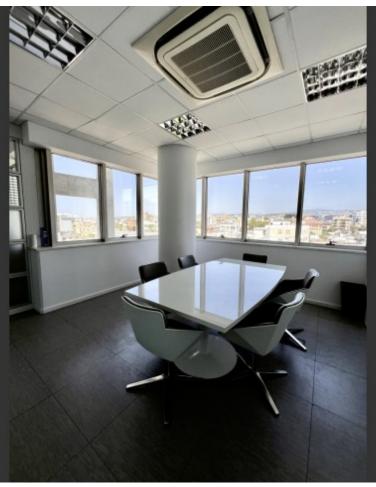

#### **Indoor Features**

- Air Conditioning
- CCTV system
- Conference room
- Open-plan
- EPC Energy Class: Pending

#### **Description**

Modern Office on the 2nd floor

It has 3 closed off separate offices, which are currently a conference room, IT room. , and a larger closed office .

There is a large open plan office space and a closed off covered balcony used as a recreational space but can also be another office.