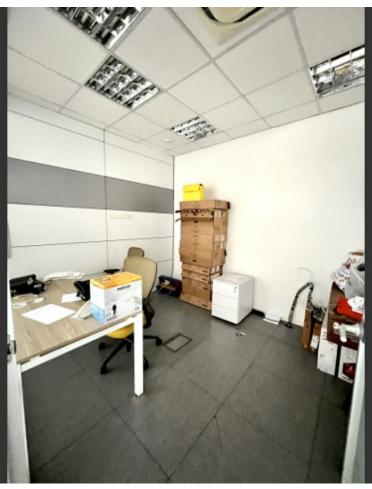

#### **Description**

Modern Office on the 2nd floor

It has 3 closed off separate offices, which are currently a conference room, IT room. , and a larger closed office .

There is a large open plan office space and a closed off covered balcony used as a recreational space but can also be another office.