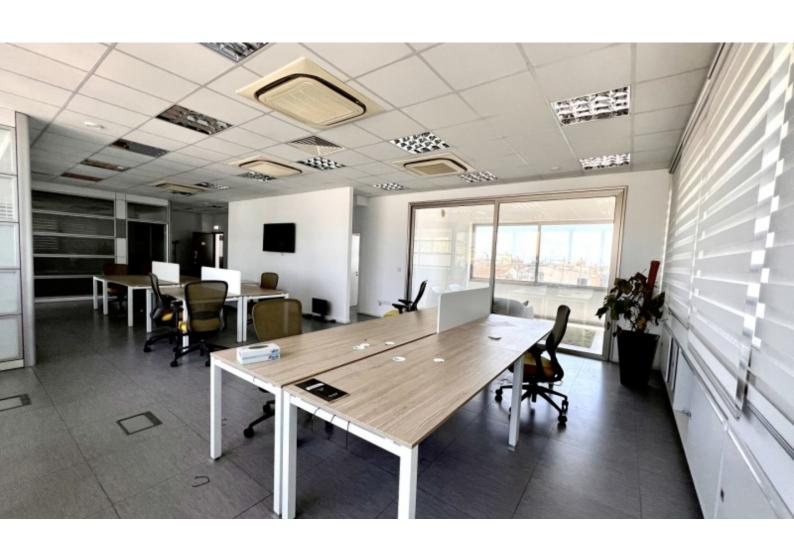

#### **Description**

Modern Office on the 2nd floor

It has 3 closed off separate offices, which are currently a conference room, IT room. , and a larger closed office .

There is a large open plan office space and a closed off covered balcony used as a recreational space but can also be another office.

There are two bathrooms and a kitchenette

2 under ground parking spaces, however, 50m away, you can rent more spaces for €60 per parking per month

Located on Spyrou Kyprianou, with easy access to the city centre and highway €5,000+VAT including office furniture