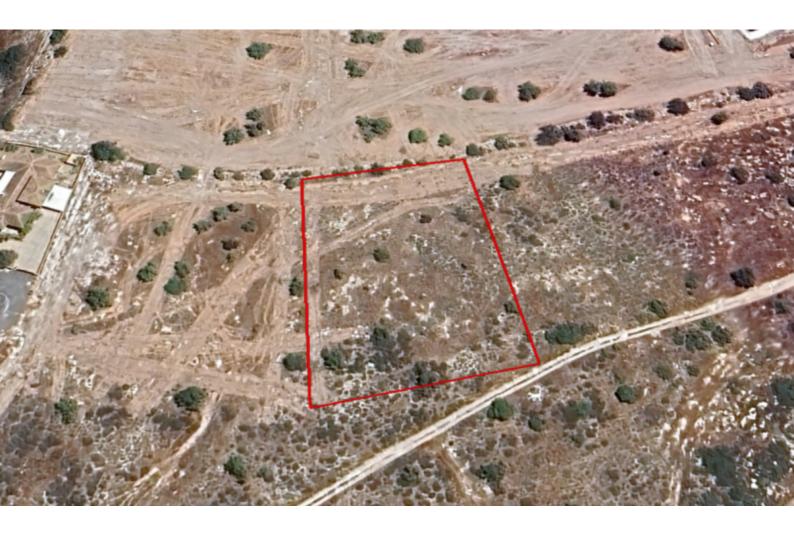

# Key Facts

- Residential Land
- 3,605 m<sup>2</sup> Land Size
- 40% Building Density
- Site Coverage: 25%
- Floors: 2
- Height: 8m
- Title Deed: Available

## Description

Large Residential Land Parcel For Sale in Pentakomo, Limassol Located in a peaceful and attractive environment on the outskirts of Limassol It has excellent access to the highway and amenities! 3,605m2 of Land area 40% of Building Density 25% of Site Coverage Up to 2 floors and a height of 8.3m Access to a registered road via a right-of-way All development infrastructures are in place This land is suitable for residential development