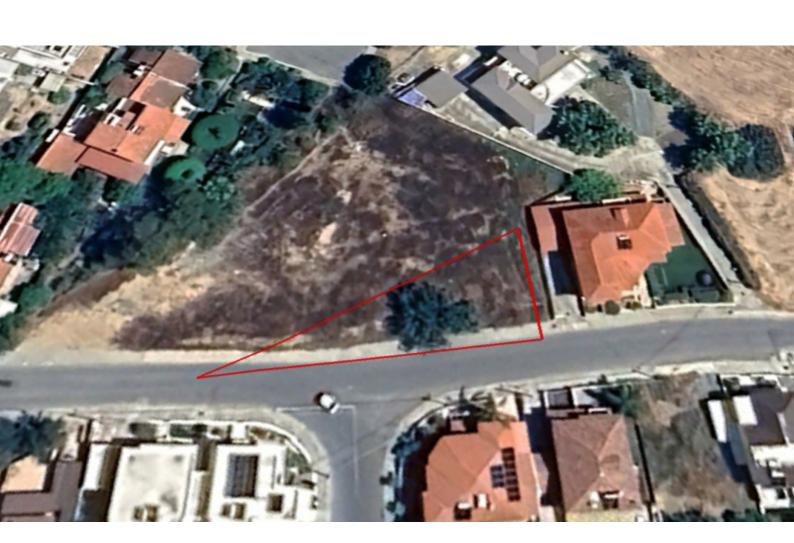

### **Description**

Residential Plot For Sale in Agia Fyla, Limassol
Located in an attractive family-friendly environment
It has excellent access to amenities and the Limassol highway
411m2 of Plot area
Around 48m of Road Frontage
90% of Building Density
50% of Site Coverage
Up to 3 floors and a height of 13.5m
Access to a registered road
All development infrastructures are in place
This plot is suitable for residential development