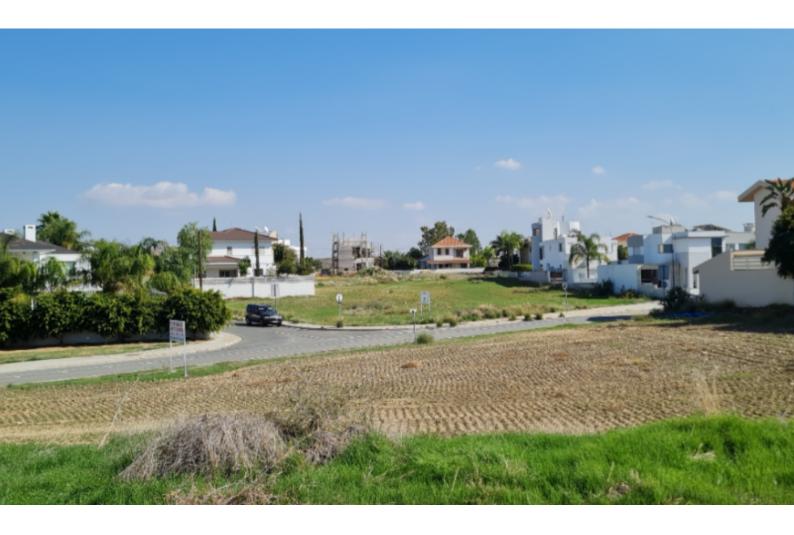

## Description

Large Residential Land Parcel For Sale in Iliopoli, Dali, Nicosia with Plans for Division! Located in a peaceful and sought-after area It has excellent access to many amenities and the community center! In addition, it is only a short drive from the highway 2,546m2 of Land area Around 60m of Road Frontage 90% of Building Density 50% of Site Coverage Up to 2 floors and a height of 10m Access to a registered road All development infrastructures are in place This land has plans for the division of 5 plots It is excellent for residential development!