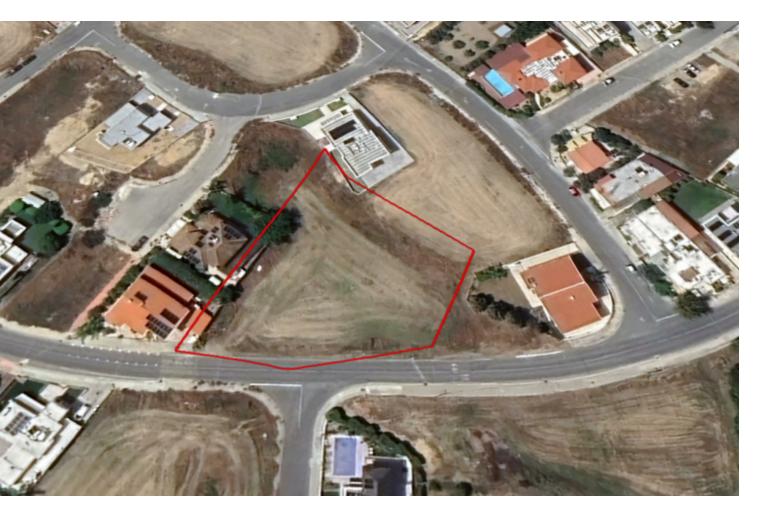

# Key Facts

- Residential Land
- 2,546 m<sup>2</sup> Land Size
- 90% Building Density
- Site Coverage: 50%
- Floors: 2
- Height: 10m
- Title Deed: Available

## Description

Large Residential Land Parcel For Sale in Iliopoli, Dali, Nicosia with Plans for Division! Located in a peaceful and sought-after area It has excellent access to many amenities and the community center! In addition, it is only a short drive from the highway 2,546m2 of Land area Around 60m of Road Frontage 90% of Building Density 50% of Site Coverage Up to 2 floors and a height of 10m Access to a registered road All development infrastructures are in place This land has plans for the division of 5 plots It is excellent for residential development!