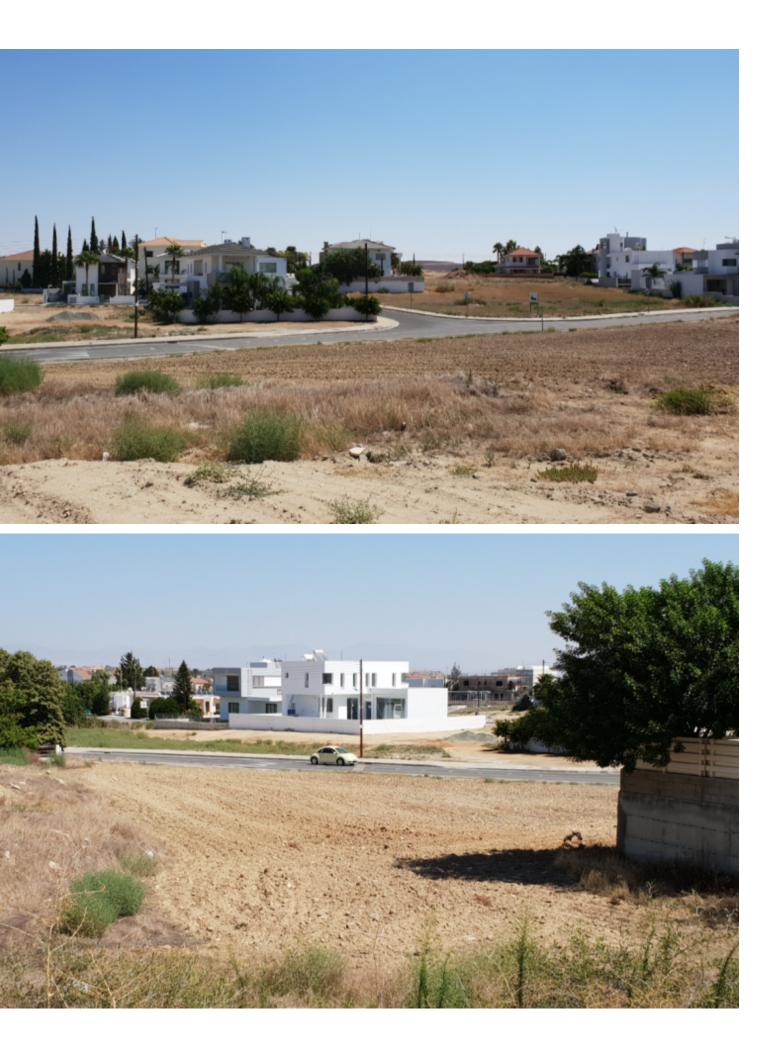

## Description

Large Residential Land Parcel For Sale in Iliopoli, Dali, Nicosia with Plans for Division! Located in a peaceful and sought-after area It has excellent access to many amenities and the community center! In addition, it is only a short drive from the highway 2,546m2 of Land area Around 60m of Road Frontage 90% of Building Density 50% of Site Coverage Up to 2 floors and a height of 10m Access to a registered road All development infrastructures are in place This land has plans for the division of 5 plots It is excellent for residential development!