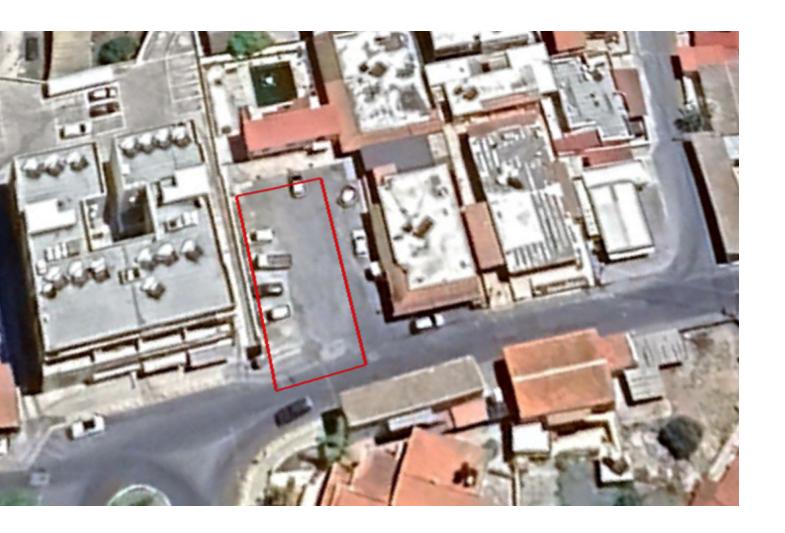

#### **Description**

Commercial Plot For Sale in Aradippou, Larnaca
Located in an attractive and active environment
It has excellent access to the community center
In addition, many amenities are within walking distance!
282m2 of Plot area
Around 23m of Road Frontage
100% of Building Density
50% of Site Coverage
Up to 3 floors and a height of 13.5m
Access to a registered road
All development infrastructures are in place
This plot is excellent for commercial or mixed-use development