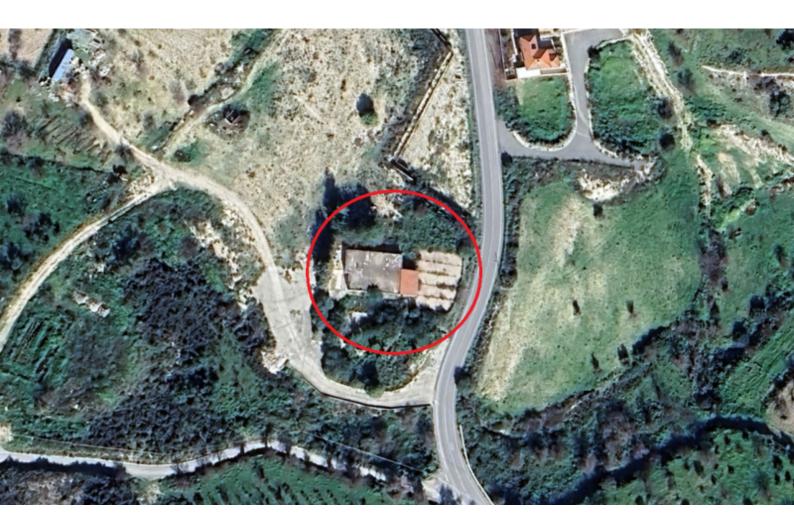

## Description

Residential Plot For Sale in Pano Lefkara, Larnaca Currently under the division process Located in a peaceful and attractive village on the outskirts of Larnaca In addition, it is only minutes from the village center which is also a popular tourist destination! Next to a green area! 2,005m2 of Plot area Around 55m of Road Frontage 40% of Building Density 25% of Site Coverage Up to 2 floors and a height of 8.3m Access to a registered road All development infrastructures are in place This under-division plot is excellent for residential development