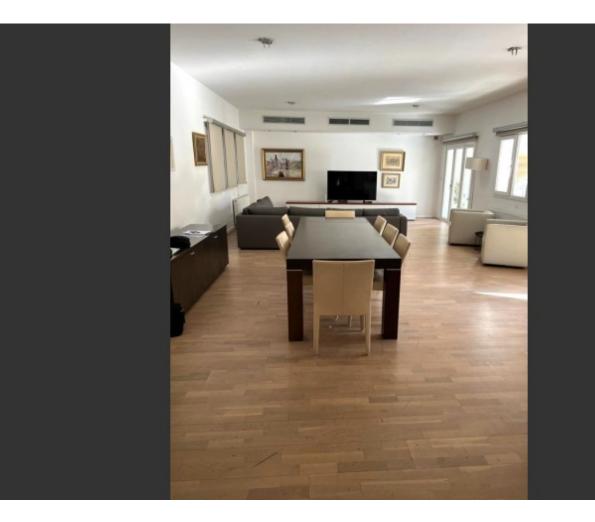

## Description

Luxury 5-Bedroom House for Rent in Limassol - €6500 month

Discover this exquisite 5-bedroom house located just 200 meters from the seaside, offering luxurious living and modern amenities in the heart of Limassol. This stunning property is perfect for families seeking comfort and convenience, with easy access to the old port and marina.

Property Features:

Size: 300m<sup>2</sup> (extendable by an additional 80m<sup>2</sup>) Bedrooms: 5 (including one independent apartment with full facilities on the 2nd floor) Bathrooms: 4 toilets, 1 bath jacuzzi, 2 showers Living Area: Spacious sitting room connected to a garden terrace and kitchen Veranda: 80m<sup>2</sup> veranda on the 2nd floor Fully furnished Kitchen: Fully equipped kitchen Climate Control: Central heating and air conditioning in all rooms Insulation: Insulated walls and windows for energy efficiency and comfort Quality: High-quality construction and finishes Additional Features: Option to install a pool in the garden or on the top floor Parking: Available Location: 200m from the seaside, walking distance to the old port and marina This house offers an unparalleled living experience with its modern design, luxurious amenities, and prime location.