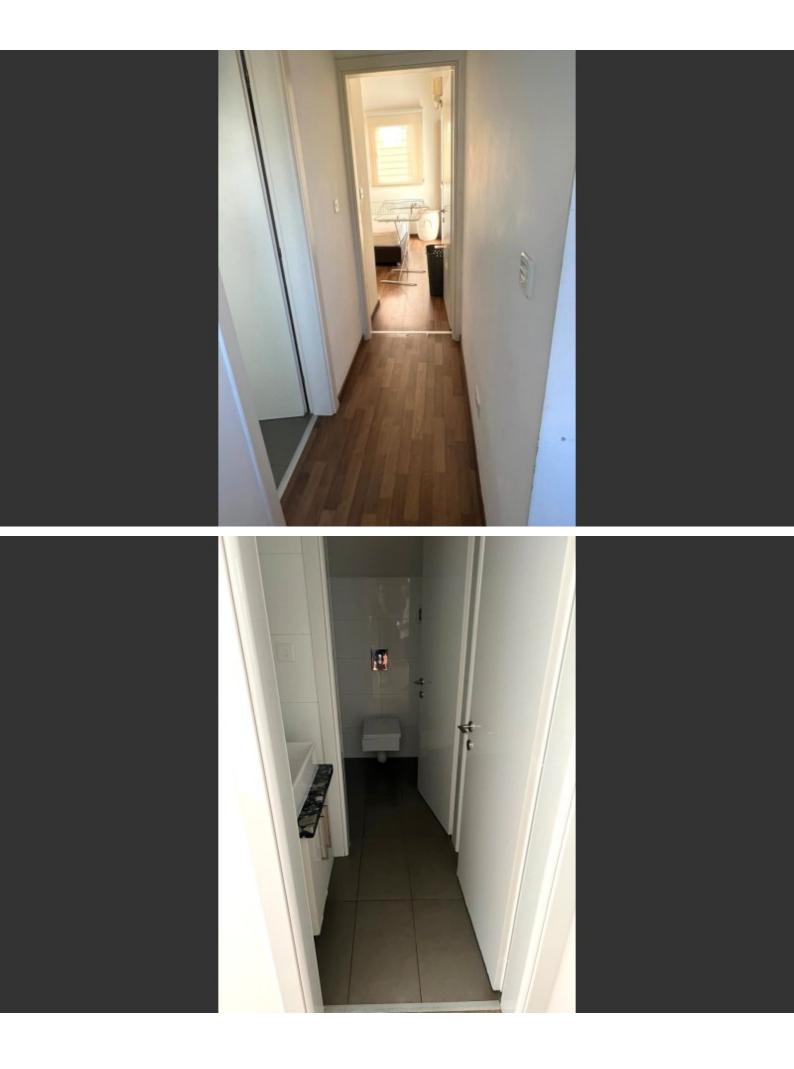

#### **Indoor Features**

- Air Conditioning
- Electrical Appliances
- Fitted Kitchen
- Furnished
- Guest Toilet
- Jacuzzi
- Master Bed
- Mezzanine
- EPC Energy Class: Pending

Property Features:

Size: 300m<sup>2</sup> (extendable by an additional 80m<sup>2</sup>) Bedrooms: 5 (including one independent apartment with full facilities on the 2nd floor) Bathrooms: 4 toilets, 1 bath jacuzzi, 2 showers Living Area: Spacious sitting room connected to a garden terrace and kitchen Veranda: 80m<sup>2</sup> veranda on the 2nd floor Fully furnished Kitchen: Fully equipped kitchen Climate Control: Central heating and air conditioning in all rooms Insulation: Insulated walls and windows for energy efficiency and comfort Quality: High-quality construction and finishes Additional Features: Option to install a pool in the garden or on the top floor Parking: Available Location: 200m from the seaside, walking distance to the old port and marina This house offers an unparalleled living experience with its modern design, luxurious amenities, and prime location.