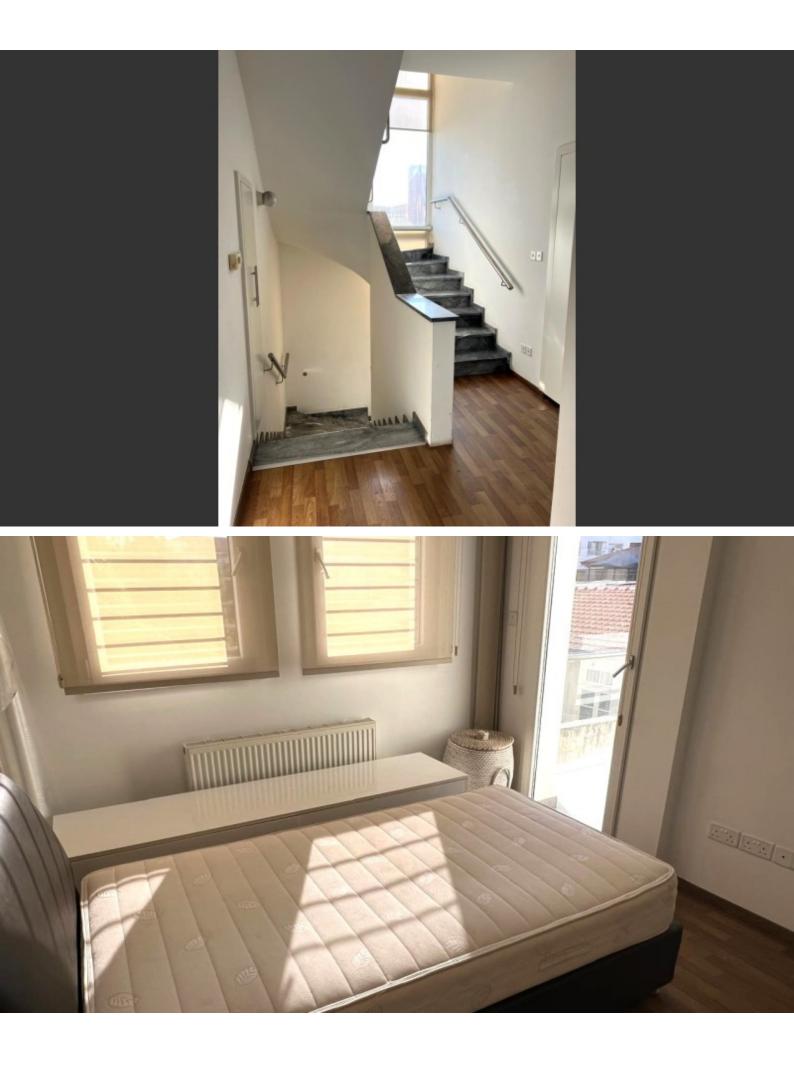

Property Features:

Size: 300m<sup>2</sup> (extendable by an additional 80m<sup>2</sup>) Bedrooms: 5 (including one independent apartment with full facilities on the 2nd floor) Bathrooms: 4 toilets, 1 bath jacuzzi, 2 showers Living Area: Spacious sitting room connected to a garden terrace and kitchen Veranda: 80m<sup>2</sup> veranda on the 2nd floor Fully furnished Kitchen: Fully equipped kitchen Climate Control: Central heating and air conditioning in all rooms Insulation: Insulated walls and windows for energy efficiency and comfort Quality: High-quality construction and finishes Additional Features: Option to install a pool in the garden or on the top floor Parking: Available Location: 200m from the seaside, walking distance to the old port and marina This house offers an unparalleled living experience with its modern design, luxurious amenities, and prime location.