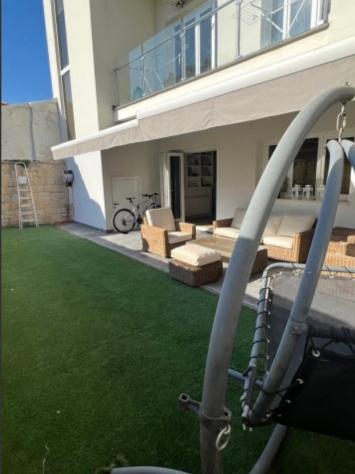

Property Features:

Size: 300m<sup>2</sup> (extendable by an additional 80m<sup>2</sup>) Bedrooms: 5 (including one independent apartment with full facilities on the 2nd floor) Bathrooms: 4 toilets, 1 bath jacuzzi, 2 showers Living Area: Spacious sitting room connected to a garden terrace and kitchen Veranda: 80m<sup>2</sup> veranda on the 2nd floor Fully furnished Kitchen: Fully equipped kitchen Climate Control: Central heating and air conditioning in all rooms Insulation: Insulated walls and windows for energy efficiency and comfort Quality: High-quality construction and finishes Additional Features: Option to install a pool in the garden or on the top floor Parking: Available Location: 200m from the seaside, walking distance to the old port and marina This house offers an unparalleled living experience with its modern design, luxurious amenities, and prime location.