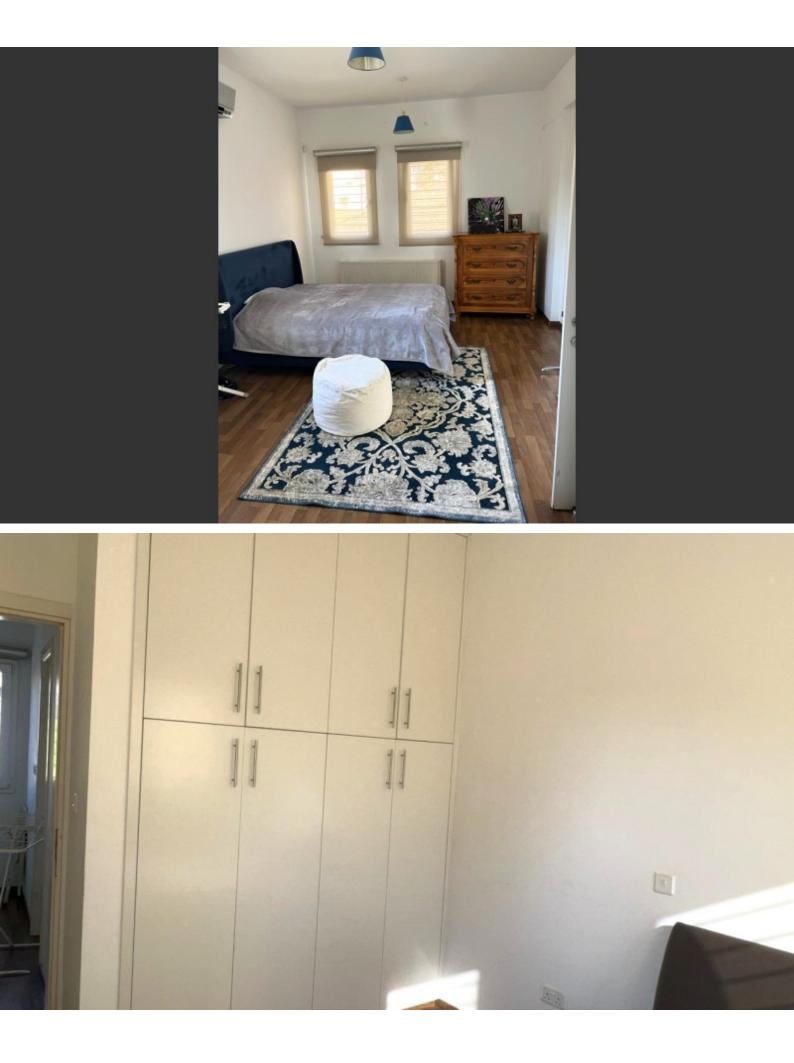

#### **Indoor Features**

- Air Conditioning
- Electrical Appliances
- Fitted Kitchen
- Furnished
- Guest Toilet
- Jacuzzi
- Master Bed
- Mezzanine
- EPC Energy Class: Pending

Property Features:

Size: 300m<sup>2</sup> (extendable by an additional 80m<sup>2</sup>) Bedrooms: 5 (including one independent apartment with full facilities on the 2nd floor) Bathrooms: 4 toilets, 1 bath jacuzzi, 2 showers Living Area: Spacious sitting room connected to a garden terrace and kitchen Veranda: 80m<sup>2</sup> veranda on the 2nd floor Fully furnished Kitchen: Fully equipped kitchen Climate Control: Central heating and air conditioning in all rooms Insulation: Insulated walls and windows for energy efficiency and comfort Quality: High-quality construction and finishes Additional Features: Option to install a pool in the garden or on the top floor Parking: Available Location: 200m from the seaside, walking distance to the old port and marina This house offers an unparalleled living experience with its modern design, luxurious amenities, and prime location.