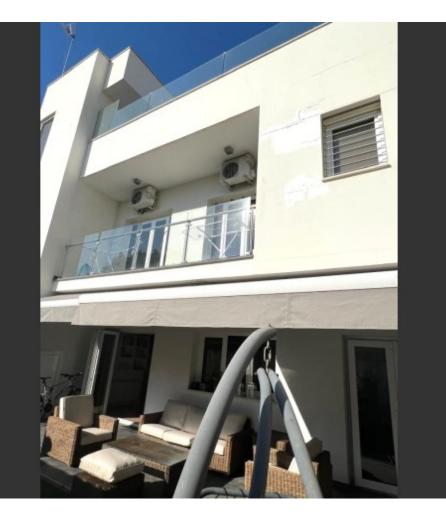

## Description

Luxury 5-Bedroom House for Rent in Limassol - €6500 month

Discover this exquisite 5-bedroom house located just 200 meters from the seaside, offering luxurious living and modern amenities in the heart of Limassol. This stunning property is perfect for families seeking comfort and convenience, with easy access to the old port and marina.

Property Features:

Size: 300m<sup>2</sup> (extendable by an additional 80m<sup>2</sup>) Bedrooms: 5 (including one independent apartment with full facilities on the 2nd floor) Bathrooms: 4 toilets, 1 bath jacuzzi, 2 showers Living Area: Spacious sitting room connected to a garden terrace and kitchen Veranda: 80m<sup>2</sup> veranda on the 2nd floor Fully furnished Kitchen: Fully equipped kitchen Climate Control: Central heating and air conditioning in all rooms Insulation: Insulated walls and windows for energy efficiency and comfort Quality: High-quality construction and finishes Additional Features: Option to install a pool in the garden or on the top floor Parking: Available Location: 200m from the seaside, walking distance to the old port and marina This house offers an unparalleled living experience with its modern design, luxurious amenities, and prime location.