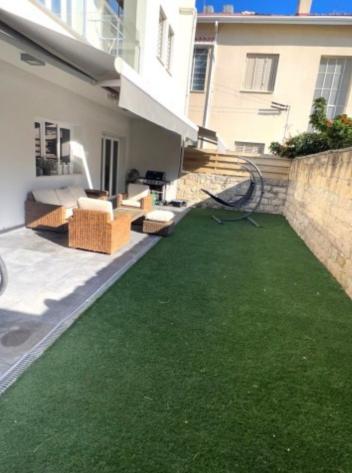

## Description

Luxury 5-Bedroom House for Rent in Limassol - €6500 month

Discover this exquisite 5-bedroom house located just 200 meters from the seaside, offering luxurious living and modern amenities in the heart of Limassol. This stunning property is perfect for families seeking comfort and convenience, with easy access to the old port and marina.

Property Features:

Size: 300m<sup>2</sup> (extendable by an additional 80m<sup>2</sup>) Bedrooms: 5 (including one independent apartment with full facilities on the 2nd floor) Bathrooms: 4 toilets, 1 bath jacuzzi, 2 showers Living Area: Spacious sitting room connected to a garden terrace and kitchen Veranda: 80m<sup>2</sup> veranda on the 2nd floor Fully furnished Kitchen: Fully equipped kitchen Climate Control: Central heating and air conditioning in all rooms Insulation: Insulated walls and windows for energy efficiency and comfort Quality: High-quality construction and finishes Additional Features: Option to install a pool in the garden or on the top floor Parking: Available Location: 200m from the seaside, walking distance to the old port and marina This house offers an unparalleled living experience with its modern design, luxurious amenities, and prime location.