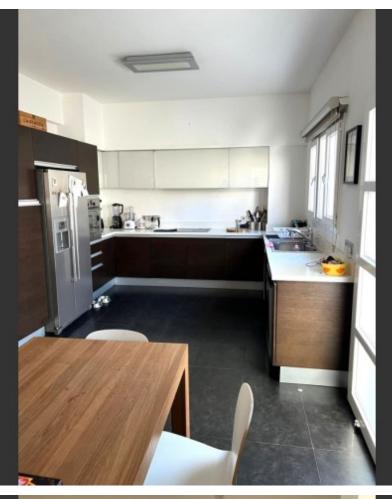

## Description

Luxury 5-Bedroom House for Rent in Limassol - €6500 month

Discover this exquisite 5-bedroom house located just 200 meters from the seaside, offering luxurious living and modern amenities in the heart of Limassol. This stunning property is perfect for families seeking comfort and convenience, with easy access to the old port and marina.

Property Features:

Size: 300m<sup>2</sup> (extendable by an additional 80m<sup>2</sup>) Bedrooms: 5 (including one independent apartment with full facilities on the 2nd floor) Bathrooms: 4 toilets, 1 bath jacuzzi, 2 showers Living Area: Spacious sitting room connected to a garden terrace and kitchen Veranda: 80m<sup>2</sup> veranda on the 2nd floor Fully furnished Kitchen: Fully equipped kitchen Climate Control: Central heating and air conditioning in all rooms Insulation: Insulated walls and windows for energy efficiency and comfort Quality: High-quality construction and finishes Additional Features: Option to install a pool in the garden or on the top floor Parking: Available Location: 200m from the seaside, walking distance to the old port and marina This house offers an unparalleled living experience with its modern design, luxurious amenities, and prime location.