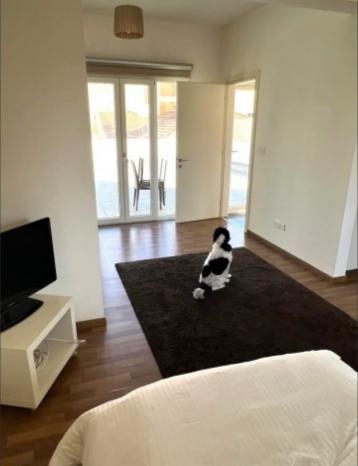

Property Features:

Size: 300m<sup>2</sup> (extendable by an additional 80m<sup>2</sup>) Bedrooms: 5 (including one independent apartment with full facilities on the 2nd floor) Bathrooms: 4 toilets, 1 bath jacuzzi, 2 showers Living Area: Spacious sitting room connected to a garden terrace and kitchen Veranda: 80m<sup>2</sup> veranda on the 2nd floor Fully furnished Kitchen: Fully equipped kitchen Climate Control: Central heating and air conditioning in all rooms Insulation: Insulated walls and windows for energy efficiency and comfort Quality: High-quality construction and finishes Additional Features: Option to install a pool in the garden or on the top floor Parking: Available Location: 200m from the seaside, walking distance to the old port and marina This house offers an unparalleled living experience with its modern design, luxurious amenities, and prime location.