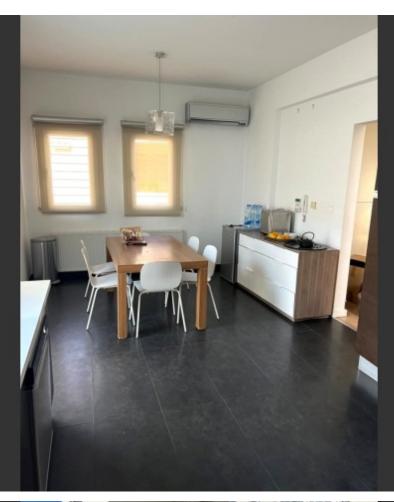

Property Features:

Size: 300m<sup>2</sup> (extendable by an additional 80m<sup>2</sup>) Bedrooms: 5 (including one independent apartment with full facilities on the 2nd floor) Bathrooms: 4 toilets, 1 bath jacuzzi, 2 showers Living Area: Spacious sitting room connected to a garden terrace and kitchen Veranda: 80m<sup>2</sup> veranda on the 2nd floor Fully furnished Kitchen: Fully equipped kitchen Climate Control: Central heating and air conditioning in all rooms Insulation: Insulated walls and windows for energy efficiency and comfort Quality: High-quality construction and finishes Additional Features: Option to install a pool in the garden or on the top floor Parking: Available Location: 200m from the seaside, walking distance to the old port and marina This house offers an unparalleled living experience with its modern design, luxurious amenities, and prime location.