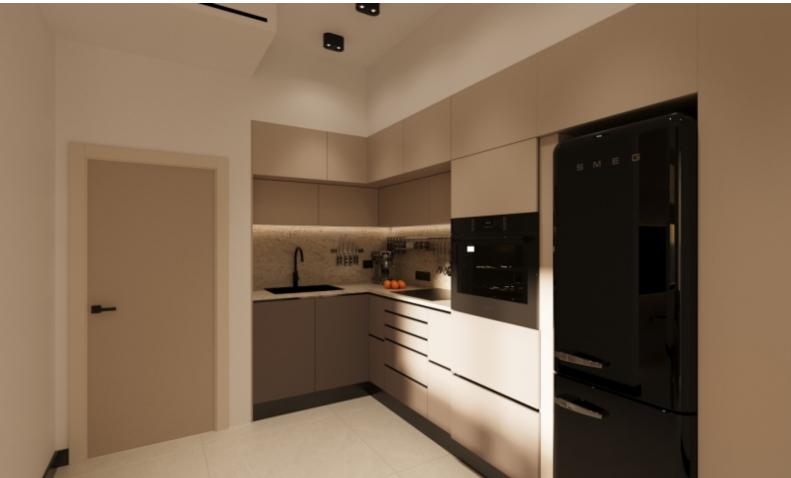

#### **Outdoor Features**

- Covered Parking
- Elevator
- Fitted Kitchen
- Open-plan
- Pressurised Water System
- Provision for Air Conditioning
- Utility Room
- Water Heater
- EPC Energy Class: A

- Barbecue area
- Solar System

Provisions for A/C

Pressurized water system

Fitted Kitchen

Fitted Wardrobe

Open Plan

**BBQ** Area

Elevator

Secure Building