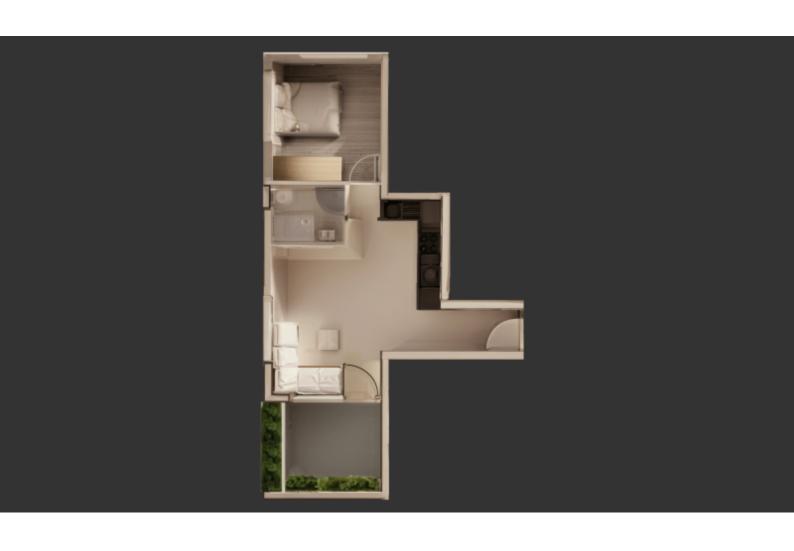

## **Key Facts**

- 1 Bed
- 1 Bath
- 51 m<sup>2</sup> Covered Area
- 10 m² Covered Verandas
- New Build
- Title Deed: Available

ID: 35858

2nd Floor

1 Bedroom

1 Bathroom

51m2 of Net Indoor area

10m2 of Covered Veranda

Covered Parking

Storeroom

Photovoltaic system for the common areas