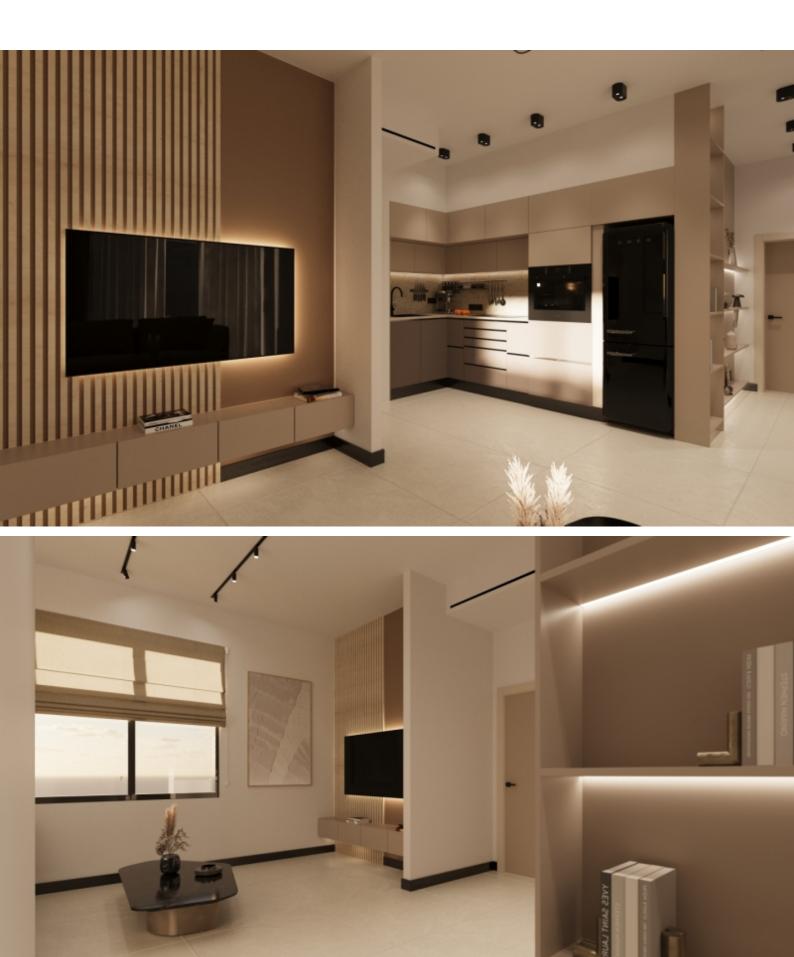

### **Indoor Features**

#### **Outdoor Features**

- Covered Parking
- Elevator
- Fitted Kitchen
- Open-plan
- Pressurised Water System
- Provision for Air Conditioning
- Utility Room
- Water Heater
- EPC Energy Class: A

- Barbecue area
- Solar System

Provisions for A/C

Pressurized water system

Fitted Kitchen

Fitted Wardrobe

Open Plan

**BBQ** Area

Elevator

Secure Building