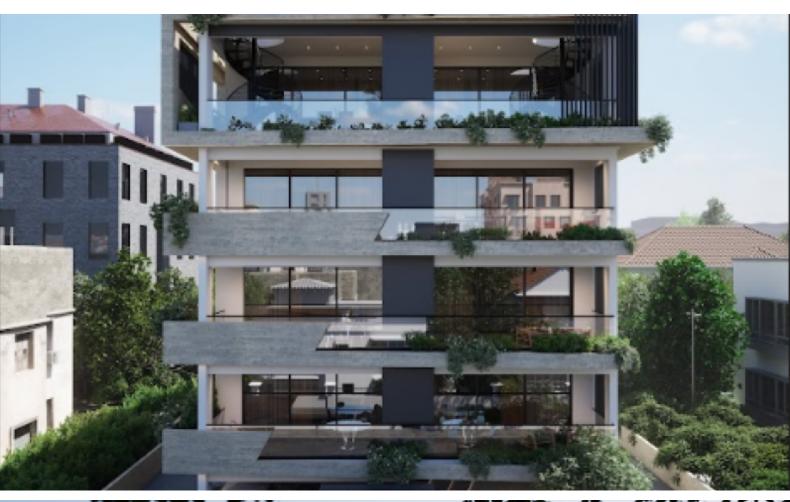

### **Description**

Brand New Cozy 1 Bedroom Apartment For Sale in Petrou & Pavlou, Limassol City Centre

Located in a convenient and demanding area

It boasts excellent access to the city center, the highway and neighboring communities In addition, a plethora of amenities are within walking distance

2nd Floor

1 Bedroom

1 Bathroom

51m2 of Net Indoor area

10m2 of Covered Veranda

Covered Parking

Storeroom

Photovoltaic system for the common areas