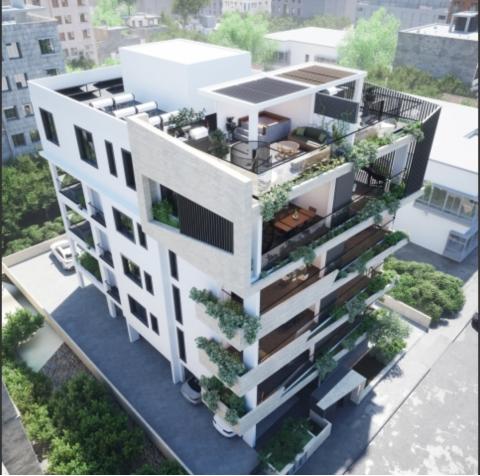

#### **Outdoor Features**

- Covered Parking
- Elevator
- Fitted Kitchen
- Open-plan
- Pressurised Water System
- Provision for Air Conditioning
- Utility Room
- Water Heater
- EPC Energy Class: A

- Barbecue area
- Solar System

2nd Floor

1 Bedroom

1 Bathroom

51m2 of Net Indoor area

10m2 of Covered Veranda

Covered Parking

Storeroom

Photovoltaic system for the common areas