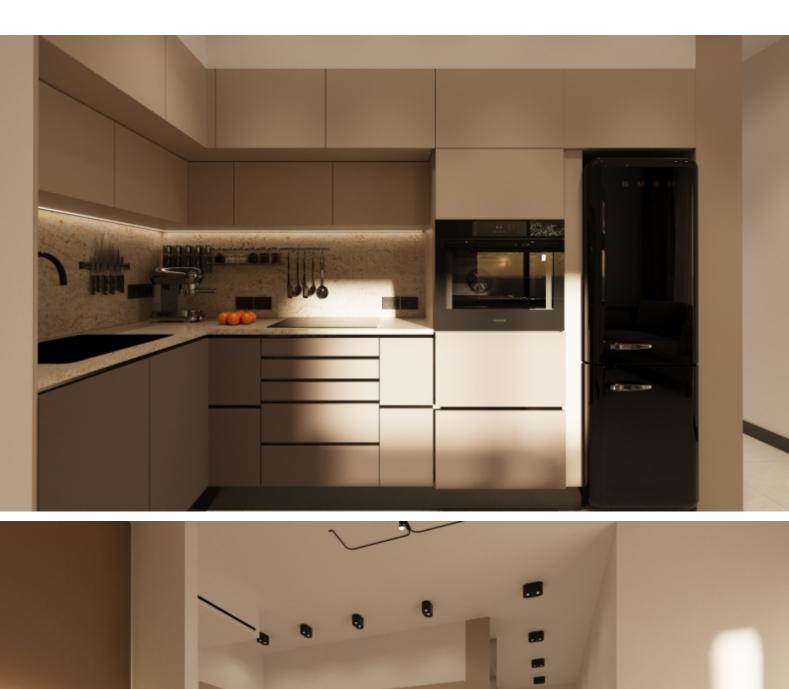

#### **Outdoor Features**

- Covered Parking
- Elevator
- Fitted Kitchen
- Open-plan
- Pressurised Water System
- Provision for Air Conditioning
- Utility Room
- Water Heater
- EPC Energy Class: A

- Barbecue area
- Solar System

Provisions for A/C

Pressurized water system

Fitted Kitchen

Fitted Wardrobe

Open Plan

**BBQ** Area

Elevator

Secure Building