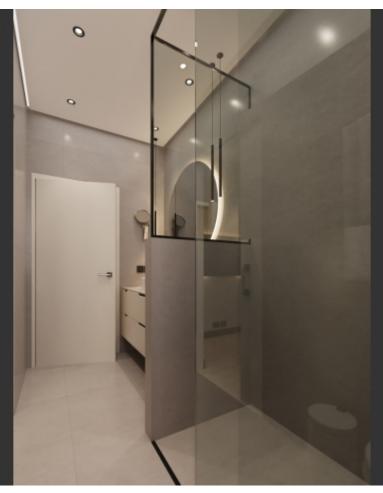

#### **Indoor Features**

- Covered Parking
- Elevator
- Fitted Kitchen
- Master Bed
- Open-plan
- Pressurised Water System
- Provision for Air Conditioning
- Utility Room
- Water Heater
- EPC Energy Class: A

Pressurized water system

Fitted Kitchen

Fitted Wardrobes

Open Plan

BBQ Area

Elevator

Secure Building

Electric parking gates