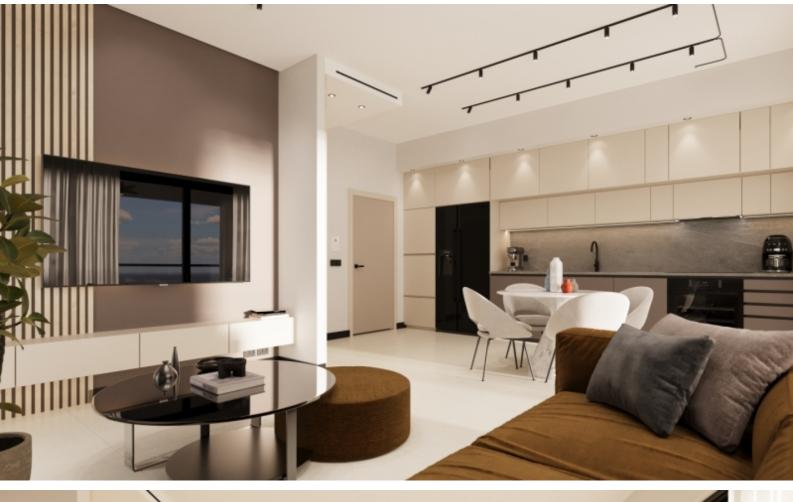

#### **Indoor Features**

- Covered Parking
- Elevator
- Fitted Kitchen
- Master Bed
- Open-plan
- Pressurised Water System
- Provision for Air Conditioning
- Utility Room
- Water Heater
- EPC Energy Class: A

Pressurized water system

Fitted Kitchen

Fitted Wardrobes

Open Plan

BBQ Area

Elevator

Secure Building

Electric parking gates