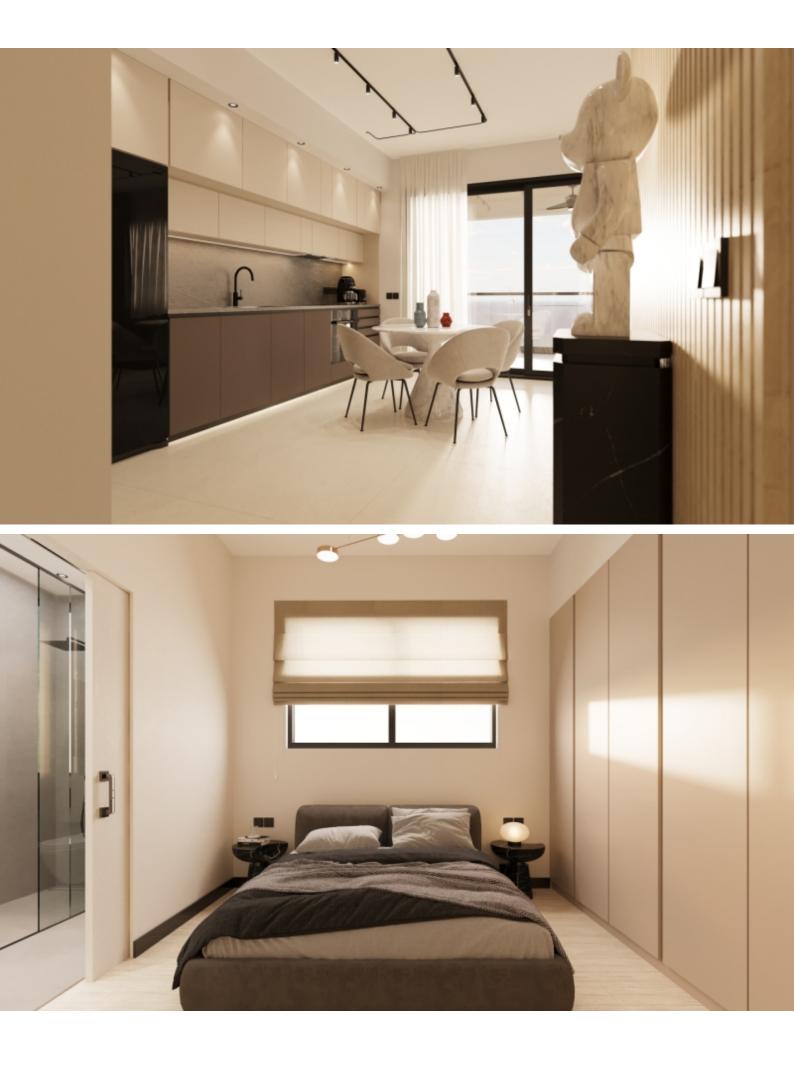

#### **Indoor Features**

- Covered Parking
- Elevator
- Fitted Kitchen
- Master Bed
- Open-plan
- Pressurised Water System
- Provision for Air Conditioning
- Utility Room
- Water Heater
- EPC Energy Class: A

1st Floor

2 Bedrooms 2 En-suites

78m2 of Net Indoor area

21m2 of Covered Veranda

Covered Parking

Storeroom

Photovoltaic system for the common areas

Provisions for A/C

Pressurized water system

Fitted Kitchen

Fitted Wardrobes

Open Plan

BBQ Area

Elevator

Secure Building

Electric parking gates