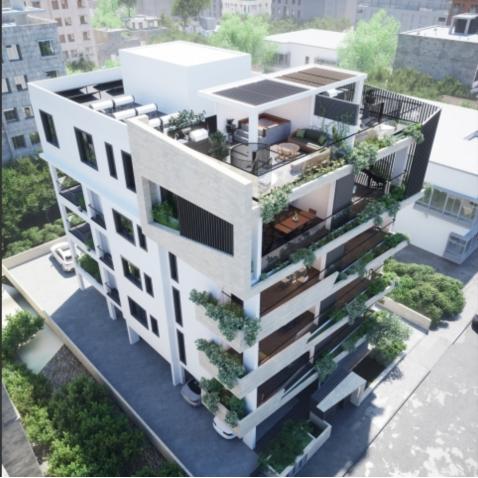

#### Description

Brand New Spacious 2 Bedroom Apartment For Sale in Petrou & Pavlou, Limassol City Centre

Located in a convenient and demanding area

It boasts excellent access to the city center, the highway and neighboring communities In addition, a plethora of amenities are within walking distance

1st Floor

2 Bedrooms 2 En-suites

78m2 of Net Indoor area

21m2 of Covered Veranda

Covered Parking

Storeroom

Photovoltaic system for the common areas

Provisions for A/C

Pressurized water system

Fitted Kitchen

Fitted Wardrobes

Open Plan

BBQ Area

Elevator

Secure Building

Electric parking gates

## **Outdoor Features**

- Barbecue area
- Solar System