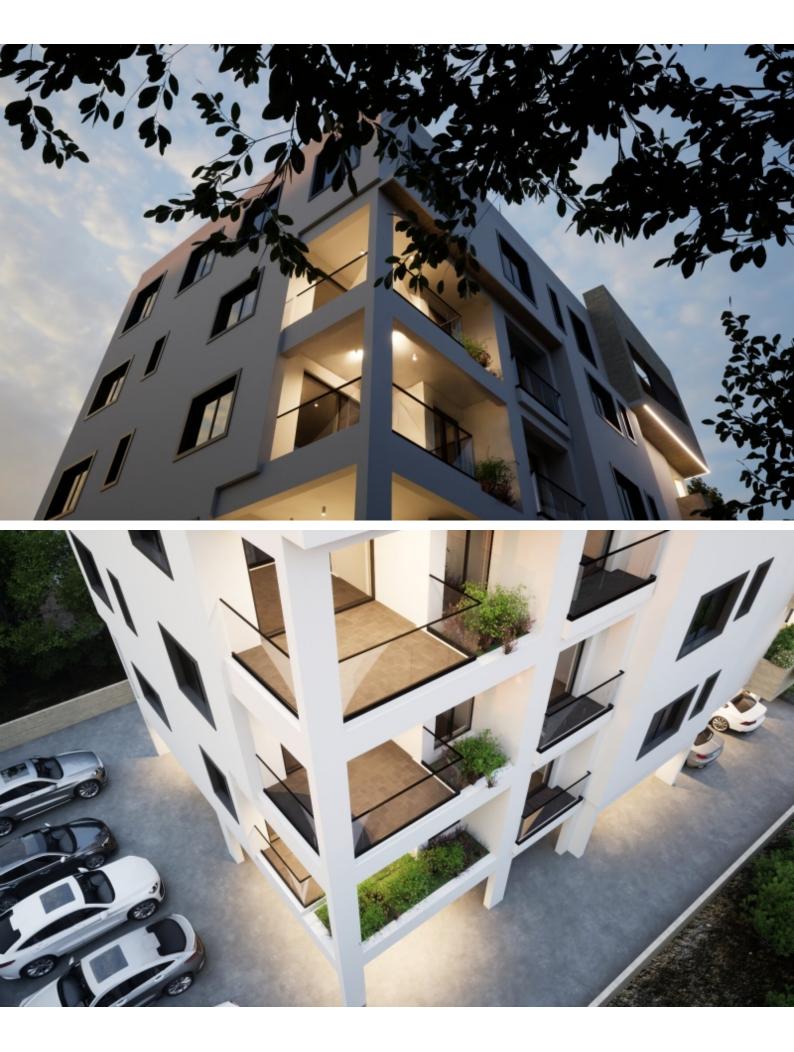

1st Floor

2 Bedrooms 2 En-suites

78m2 of Net Indoor area

21m2 of Covered Veranda

Covered Parking

Storeroom

Photovoltaic system for the common areas

Provisions for A/C

Pressurized water system

Fitted Kitchen

Fitted Wardrobes

Open Plan

BBQ Area

Elevator

Secure Building

Electric parking gates