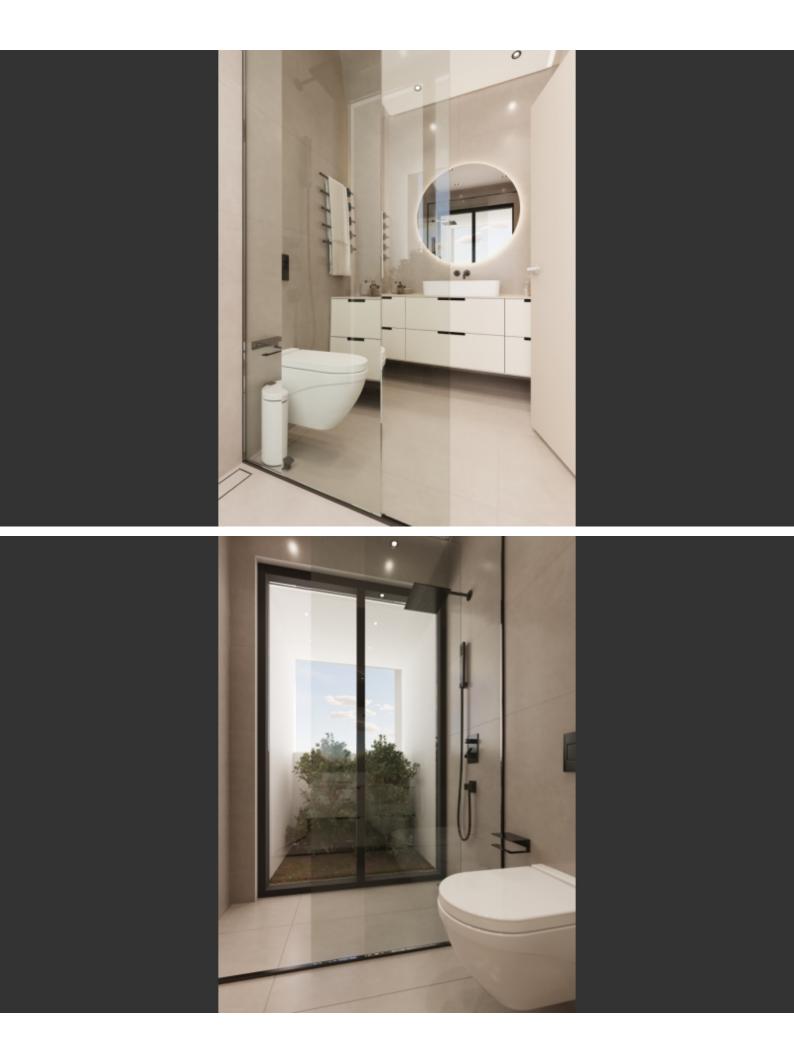

#### **Indoor Features**

- Covered Parking
- Elevator
- Fitted Kitchen
- Master Bed
- Open-plan
- Pressurised Water System
- Provision for Air Conditioning
- Utility Room
- Water Heater
- EPC Energy Class: A

#### Description

Brand New Spacious 2 Bedroom Apartment For Sale in Petrou & Pavlou, Limassol City Centre

Located in a convenient and demanding area

It boasts excellent access to the city center, the highway and neighboring communities In addition, a plethora of amenities are within walking distance

1st Floor

2 Bedrooms 2 En-suites

78m2 of Net Indoor area

21m2 of Covered Veranda

Covered Parking

Storeroom

Photovoltaic system for the common areas

Provisions for A/C

Pressurized water system

Fitted Kitchen

Fitted Wardrobes

Open Plan

BBQ Area

Elevator

Secure Building

Electric parking gates