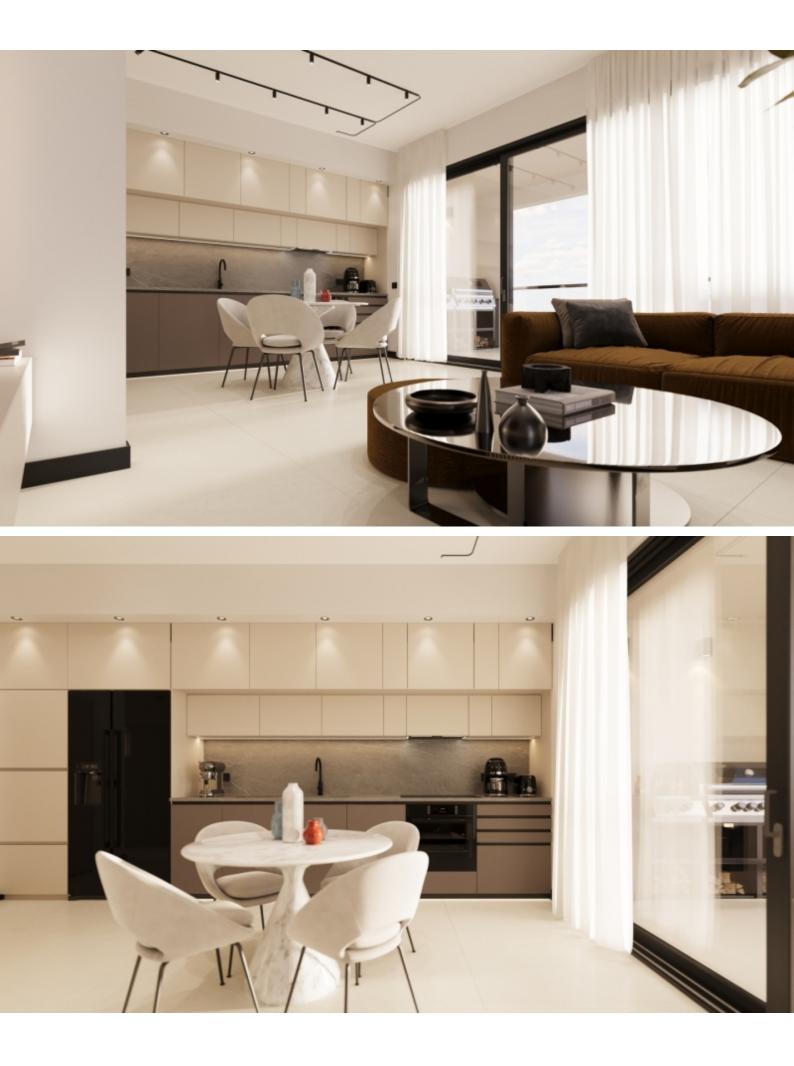

#### **Indoor Features**

- Covered Parking
- Elevator
- Fitted Kitchen
- Master Bed
- Open-plan
- Pressurised Water System
- Provision for Air Conditioning
- Utility Room
- Water Heater
- EPC Energy Class: A

1st Floor

2 Bedrooms 2 En-suites

78m2 of Net Indoor area

21m2 of Covered Veranda

Covered Parking

Storeroom

Photovoltaic system for the common areas

Provisions for A/C

Pressurized water system

Fitted Kitchen

Fitted Wardrobes

Open Plan

BBQ Area

Elevator

Secure Building

Electric parking gates