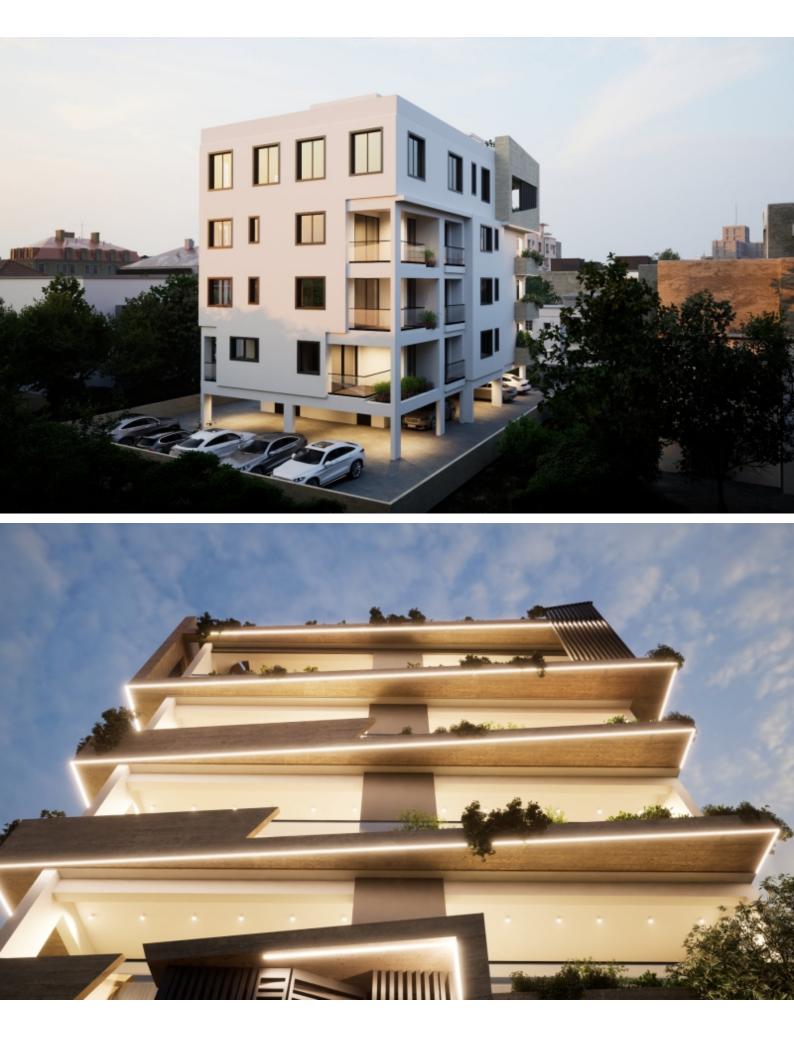

#### Description

Brand New Spacious 2 Bedroom Apartment For Sale in Petrou & Pavlou, Limassol City Centre

Located in a convenient and demanding area

It boasts excellent access to the city center, the highway and neighboring communities In addition, a plethora of amenities are within walking distance

1st Floor

2 Bedrooms 2 En-suites

78m2 of Net Indoor area

21m2 of Covered Veranda

Covered Parking

Storeroom

Photovoltaic system for the common areas

Provisions for A/C

Pressurized water system

Fitted Kitchen

Fitted Wardrobes

Open Plan

BBQ Area

Elevator

Secure Building

Electric parking gates

## **Outdoor Features**

- Barbecue area
- Solar System