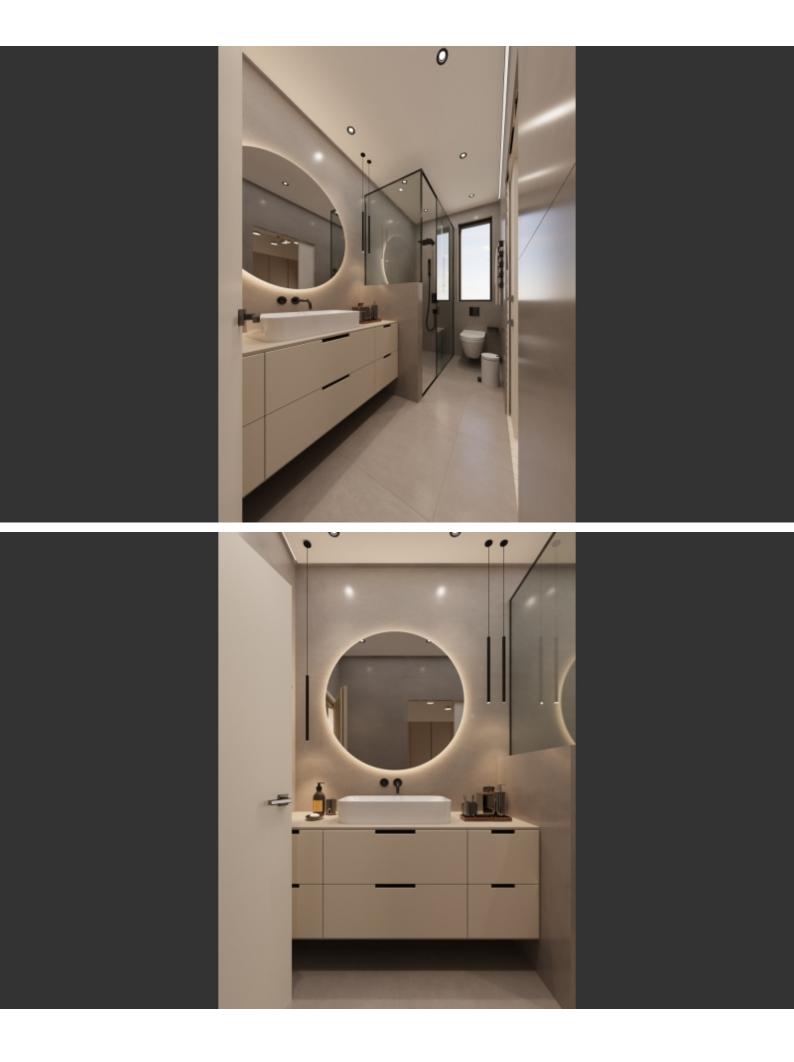

#### **Indoor Features**

- Covered Parking
- Elevator
- Fitted Kitchen
- Master Bed
- Open-plan
- Pressurised Water System
- Provision for Air Conditioning
- Utility Room
- Water Heater
- EPC Energy Class: A

Pressurized water system

Fitted Kitchen

Fitted Wardrobes

Open Plan

BBQ Area

Elevator

Secure Building

Electric parking gates