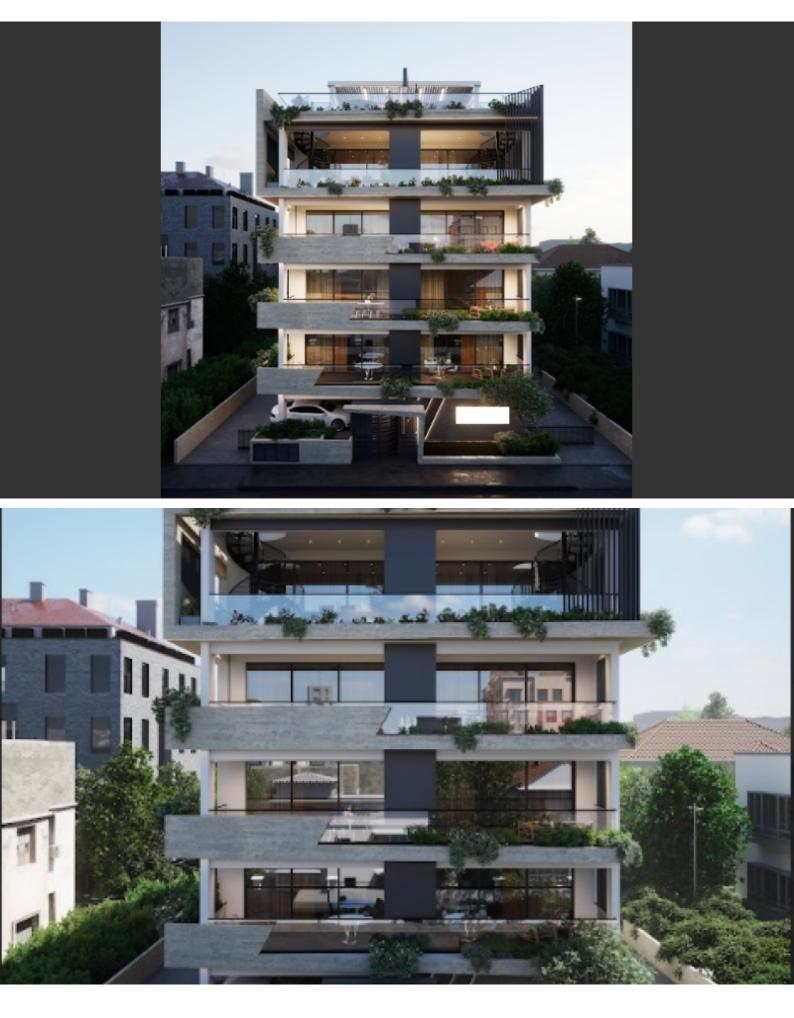

#### Description

Brand New Spacious 2 Bedroom Apartment For Sale in Petrou & Pavlou, Limassol City Centre

Located in a convenient and demanding area

It boasts excellent access to the city center, the highway and neighboring communities In addition, a plethora of amenities are within walking distance

1st Floor

2 Bedrooms 2 En-suites

78m2 of Net Indoor area

21m2 of Covered Veranda

Covered Parking

Storeroom

Photovoltaic system for the common areas

Provisions for A/C

Pressurized water system

Fitted Kitchen

Fitted Wardrobes

Open Plan

BBQ Area

Elevator

Secure Building

Electric parking gates