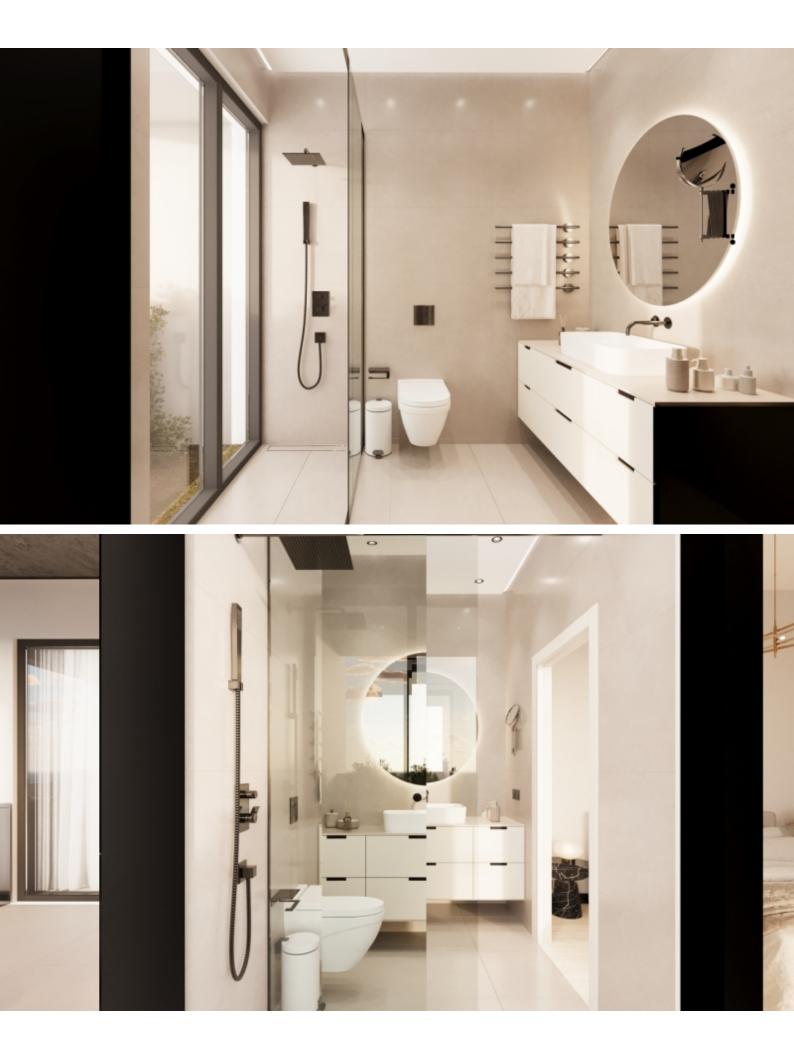

#### **Indoor Features**

- Covered Parking
- Elevator
- Fitted Kitchen
- Master Bed
- Open-plan
- Pressurised Water System
- Provision for Air Conditioning
- Utility Room
- Water Heater
- EPC Energy Class: A

#### Description

Brand New Spacious 2 Bedroom Apartment For Sale in Petrou & Pavlou, Limassol City Centre

Located in a convenient and demanding area

It boasts excellent access to the city center, the highway and neighboring communities In addition, a plethora of amenities are within walking distance

1st Floor

2 Bedrooms 2 En-suites

78m2 of Net Indoor area

21m2 of Covered Veranda

Covered Parking

Storeroom

Photovoltaic system for the common areas

Provisions for A/C

Pressurized water system

Fitted Kitchen

Fitted Wardrobes

Open Plan

BBQ Area

Elevator

Secure Building

Electric parking gates