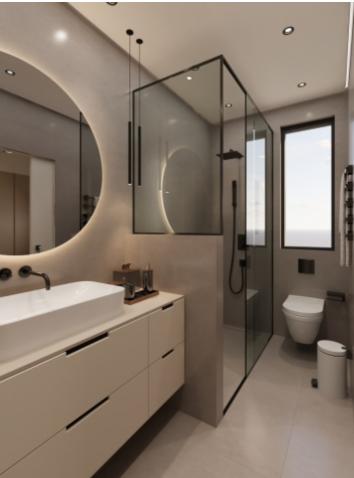

#### **Indoor Features**

- Covered Parking
- Elevator
- Fitted Kitchen
- Master Bed
- Open-plan
- Pressurised Water System
- Provision for Air Conditioning
- Utility Room
- Water Heater
- EPC Energy Class: A

Pressurized water system

Fitted Kitchen

Fitted Wardrobes

Open Plan

BBQ Area

Elevator

Secure Building

Electric parking gates