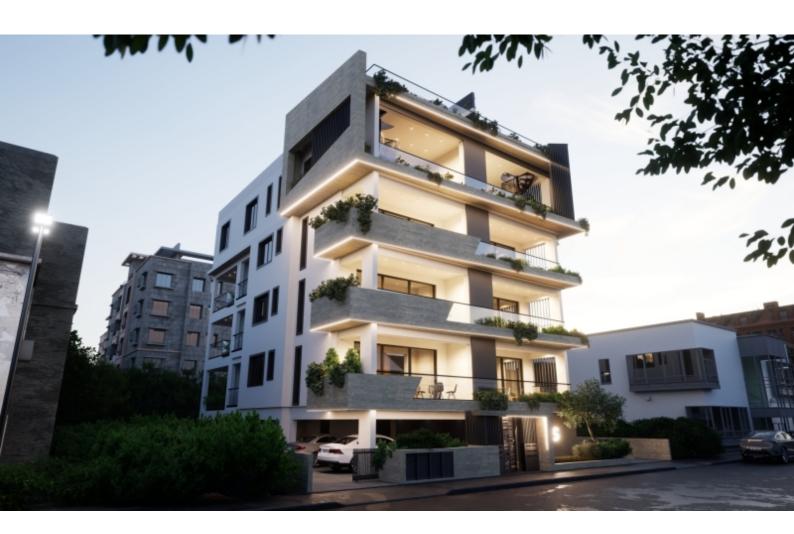

#### Description

Brand New Spacious 2 Bedroom Apartment For Sale in Petrou & Pavlou, Limassol City Centre

Located in a convenient and demanding area

It boasts excellent access to the city center, the highway and neighboring communities In addition, a plethora of amenities are within walking distance

1st Floor

2 Bedrooms 2 En-suites

78m2 of Net Indoor area

21m2 of Covered Veranda

Covered Parking

Storeroom

Photovoltaic system for the common areas

Provisions for A/C

Pressurized water system

Fitted Kitchen

Fitted Wardrobes

Open Plan

BBQ Area

Elevator

Secure Building

Electric parking gates