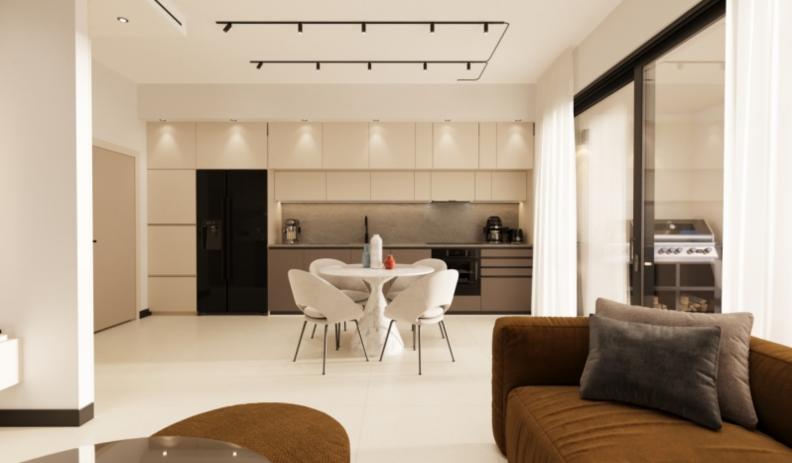

#### **Indoor Features**

- Covered Parking
- Elevator
- Fitted Kitchen
- Master Bed
- Open-plan
- Pressurised Water System
- Provision for Air Conditioning
- Utility Room
- Water Heater
- EPC Energy Class: A

Pressurized water system

Fitted Kitchen

Fitted Wardrobes

Open Plan

BBQ Area

Elevator

Secure Building

Electric parking gates