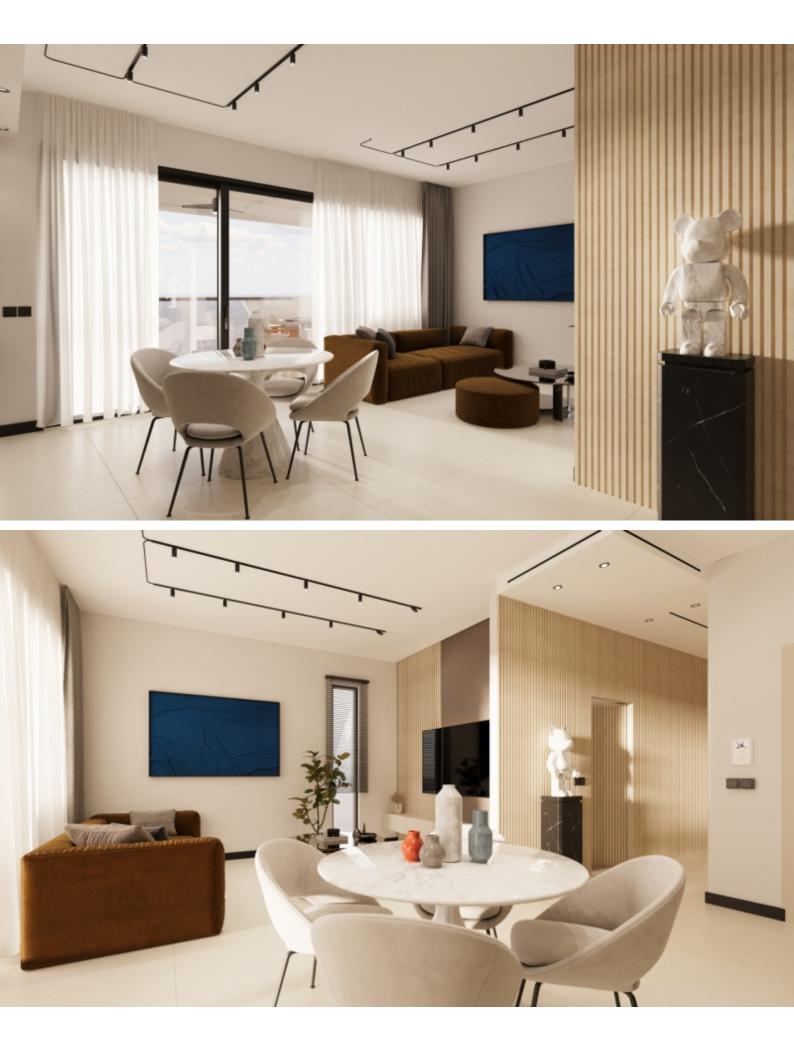

#### Description

Brand New Spacious 2 Bedroom Apartment For Sale in Petrou & Pavlou, Limassol City Centre

Located in a convenient and demanding area

It boasts excellent access to the city center, the highway and neighboring communities In addition, a plethora of amenities are within walking distance

1st Floor

2 Bedrooms 2 En-suites

78m2 of Net Indoor area

21m2 of Covered Veranda

Covered Parking

Storeroom

Photovoltaic system for the common areas

Provisions for A/C

Pressurized water system

Fitted Kitchen

Fitted Wardrobes

Open Plan

BBQ Area

Elevator

Secure Building

Electric parking gates

This modern apartment is a compelling investment opportunity!

It is excellent for a couple for permanent living