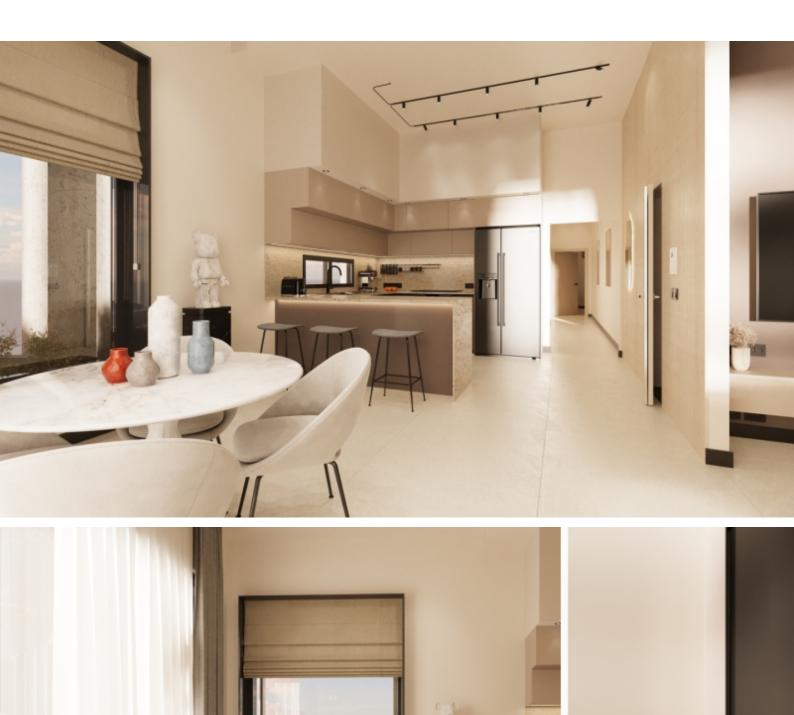

#### **Indoor Features**

- Covered Parking
- Elevator
- Fitted Kitchen
- Guest Toilet
- Master Bed
- Open-plan
- Pressurised Water System
- Provision for Air Conditioning
- Utility Room
- Water Heater
- EPC Energy Class: A

Covered Parking

Storeroom

Photovoltaic system for the common areas

Provisions for A/C

Pressurized water system

Fitted Kitchen

Fitted Wardrobes

Open Plan