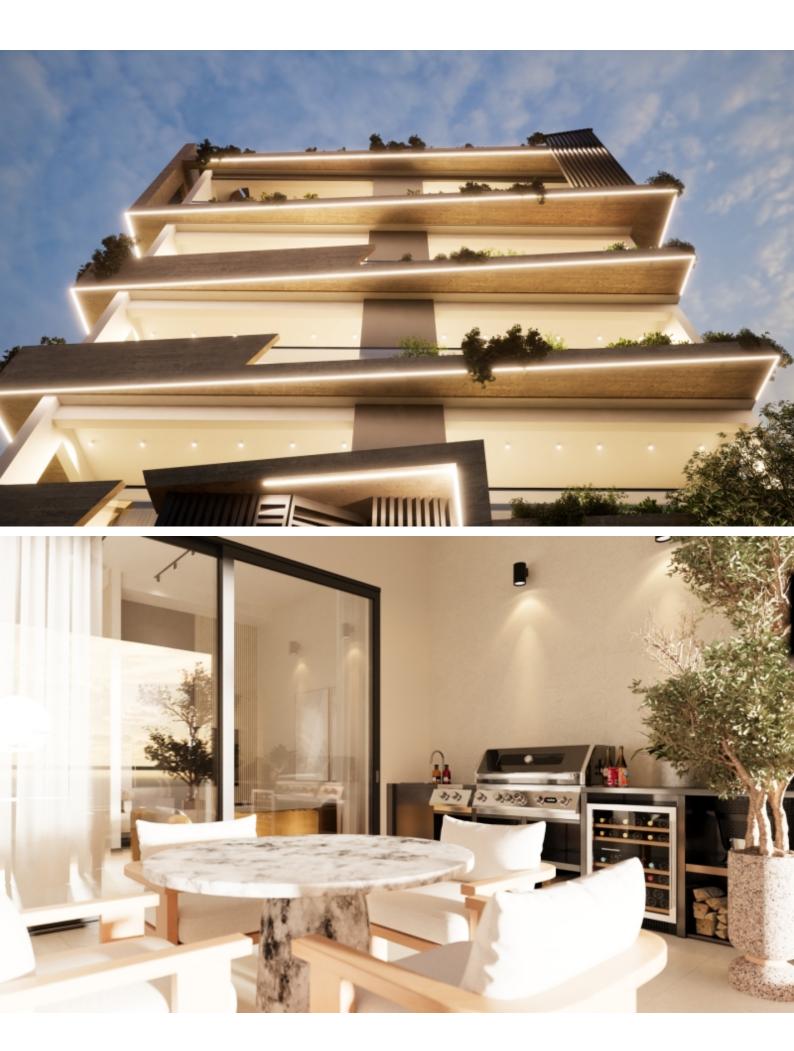

#### **Outdoor Features**

- Barbecue area
- Roof Garden
- Solar System

3rd Floor

Private Roof Garden!

3 Bedrooms

2 Bathrooms

1 En-suite + 1 Family Bathroom

101m2 of Net Indoor area

27m2 of Covered area

36m2 of Roof Garden area

**BBQ** Area

Elevator

Secure Building
Electric parking gates
This modern penthouse is a compelling investment opportunity!
It is excellent for a young family for permanent living

Contact us for full information and a private viewing!