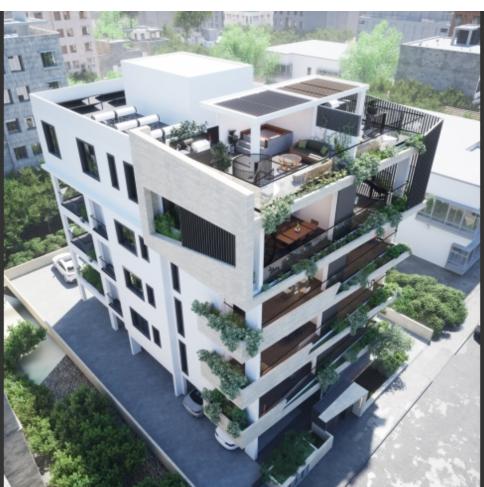

#### **Outdoor Features**

- Barbecue area
- Roof Garden
- Solar System

3rd Floor

Private Roof Garden!

3 Bedrooms

2 Bathrooms

1 En-suite + 1 Family Bathroom

101m2 of Net Indoor area

27m2 of Covered area

36m2 of Roof Garden area