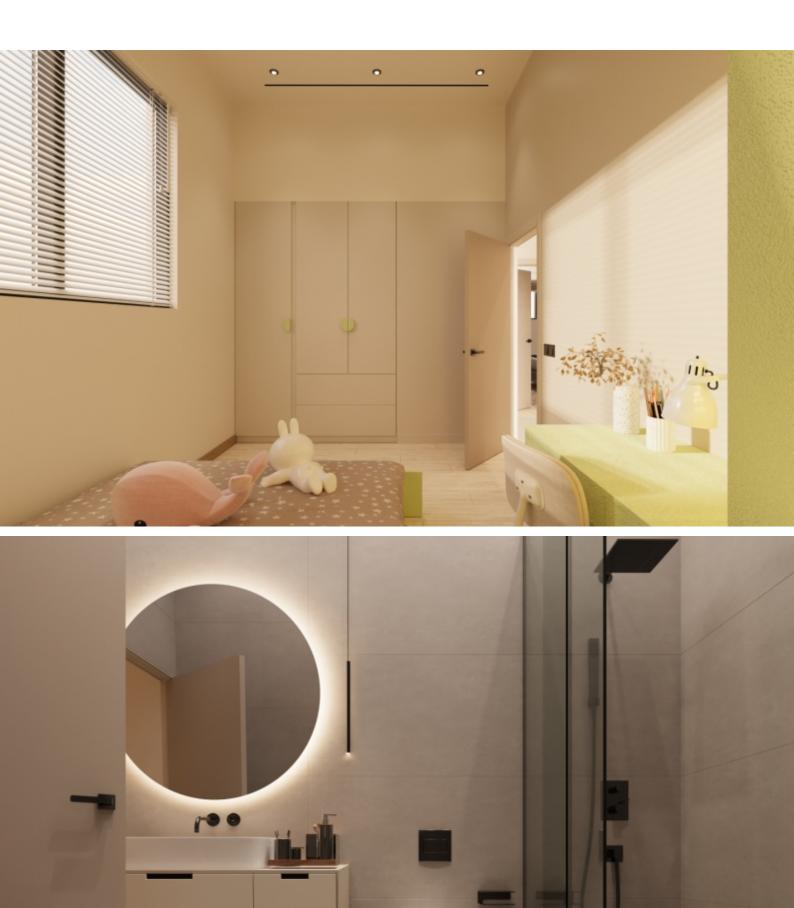

#### **Indoor Features**

- Covered Parking
- Elevator
- Fitted Kitchen
- Guest Toilet
- Master Bed
- Open-plan
- Pressurised Water System
- Provision for Air Conditioning
- Utility Room
- Water Heater
- EPC Energy Class: A

3rd Floor

Private Roof Garden!

3 Bedrooms

2 Bathrooms

1 En-suite + 1 Family Bathroom

101m2 of Net Indoor area

27m2 of Covered area

36m2 of Roof Garden area

Covered Parking

Storeroom

Photovoltaic system for the common areas

Provisions for A/C

Pressurized water system

Fitted Kitchen

Fitted Wardrobes

Open Plan