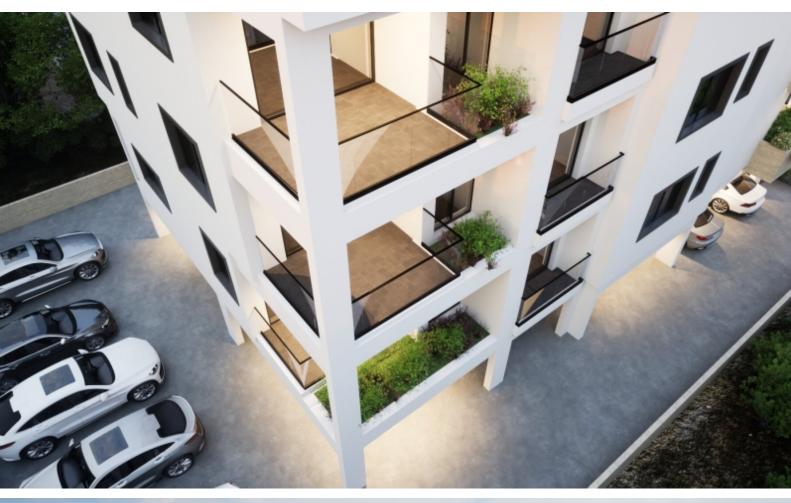

3rd Floor

Private Roof Garden!

3 Bedrooms

2 Bathrooms

1 En-suite + 1 Family Bathroom

101m2 of Net Indoor area

27m2 of Covered area

36m2 of Roof Garden area

Covered Parking

Storeroom

Photovoltaic system for the common areas

Provisions for A/C

Pressurized water system

Fitted Kitchen

Fitted Wardrobes

Open Plan