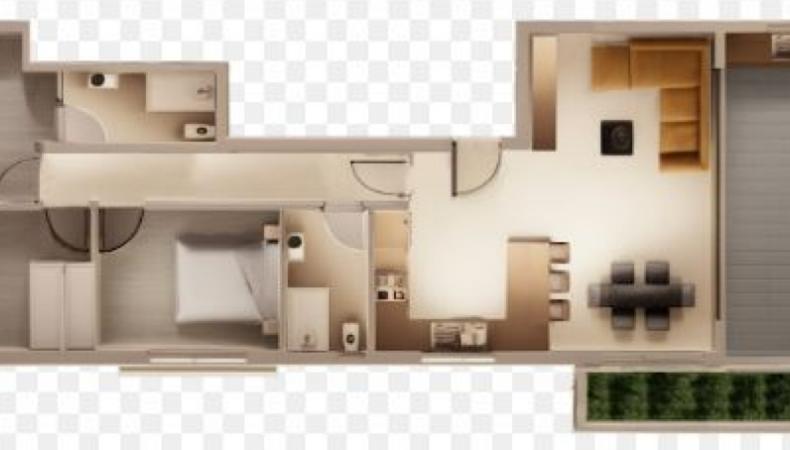

## **Key Facts**

- 3 Beds
- 2 Baths
- 101 m<sup>2</sup> Covered Area
- 27 m<sup>2</sup> Covered Verandas
- Uncovered verandas: 36m<sup>2</sup>
- New Build
- Title Deed: Available

ID: 35860

3rd Floor

Private Roof Garden!

3 Bedrooms

2 Bathrooms

1 En-suite + 1 Family Bathroom

101m2 of Net Indoor area

27m2 of Covered area

36m2 of Roof Garden area