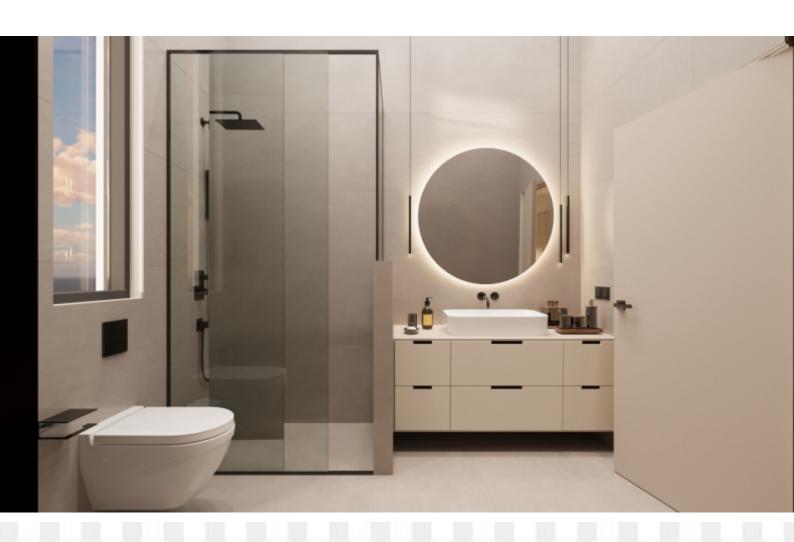

#### **Indoor Features**

- Covered Parking
- Elevator
- Fitted Kitchen
- Guest Toilet
- Master Bed
- Open-plan
- Pressurised Water System
- Provision for Air Conditioning
- Utility Room
- Water Heater
- EPC Energy Class: A

3rd Floor

Private Roof Garden!

3 Bedrooms

2 Bathrooms

1 En-suite + 1 Family Bathroom

101m2 of Net Indoor area

27m2 of Covered area

36m2 of Roof Garden area