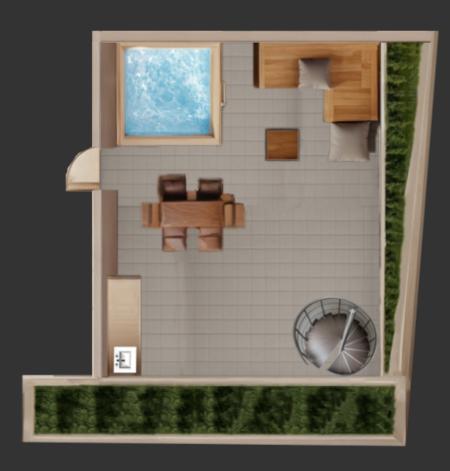

#### **Outdoor Features**

- Barbecue area
- Roof Garden
- Solar System

3rd Floor

Private Roof Garden!

3 Bedrooms

2 Bathrooms

1 En-suite + 1 Family Bathroom

101m2 of Net Indoor area

27m2 of Covered area

36m2 of Roof Garden area

**BBQ** Area

Elevator

Secure Building
Electric parking gates
This modern penthouse is a compelling investment opportunity!
It is excellent for a young family for permanent living

Contact us for full information and a private viewing!