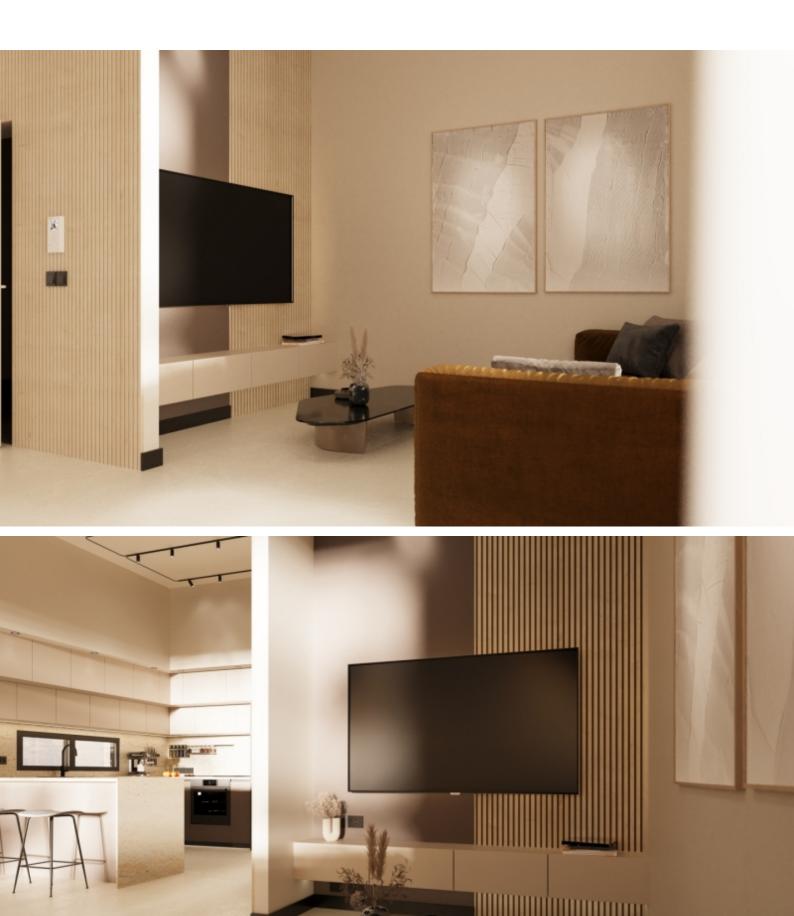

#### **Indoor Features**

- Covered Parking
- Elevator
- Fitted Kitchen
- Guest Toilet
- Master Bed
- Open-plan
- Pressurised Water System
- Provision for Air Conditioning
- Utility Room
- Water Heater
- EPC Energy Class: A

Covered Parking

Storeroom

Photovoltaic system for the common areas

Provisions for A/C

Pressurized water system

Fitted Kitchen

Fitted Wardrobes

Open Plan