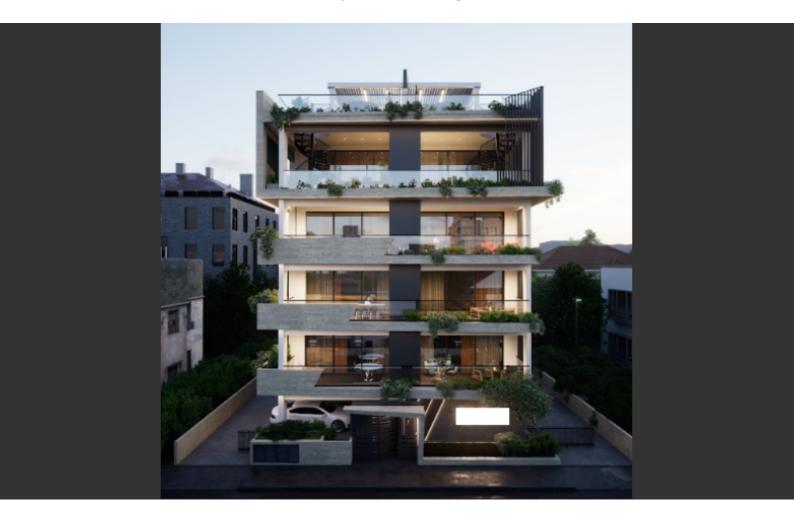

# 3 Bedroom Penthouse For Sale

### **Description**

Brand New Luxury 3 Bedroom Penthouse For Sale in Petrou & Pavlou, Limassol City Centre

Located in a convenient and demanding area

It boasts excellent access to the city center, the highway and neighboring communities In addition, a plethora of amenities are within walking distance

3rd Floor

Private Roof Garden!

3 Bedrooms

2 Bathrooms

1 En-suite + 1 Family Bathroom

101m2 of Net Indoor area

27m2 of Covered area

36m2 of Roof Garden area