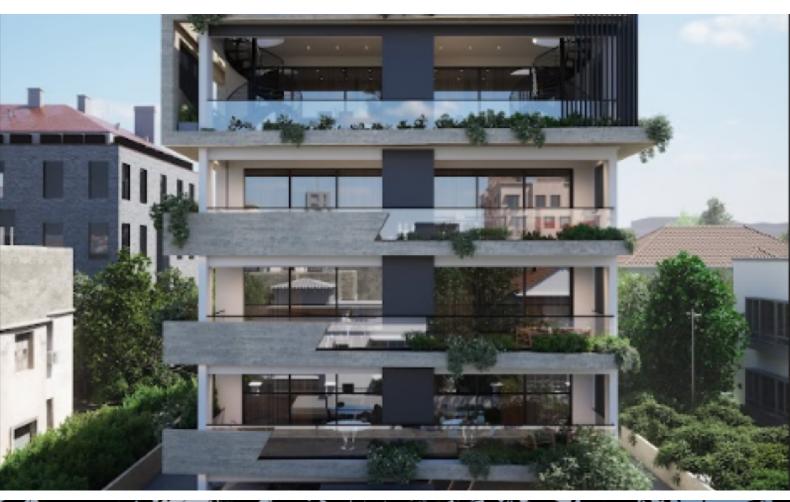

3rd Floor

Private Roof Garden!

3 Bedrooms

2 Bathrooms

1 En-suite + 1 Family Bathroom

101m2 of Net Indoor area

27m2 of Covered area

36m2 of Roof Garden area

Covered Parking

Storeroom

Photovoltaic system for the common areas

Provisions for A/C

Pressurized water system

Fitted Kitchen

Fitted Wardrobes

Open Plan