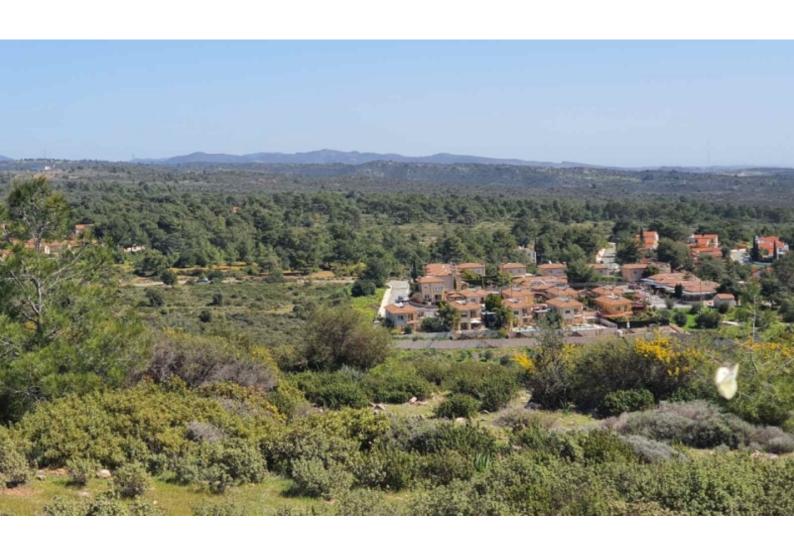

#### **Description**

Huge Residential Land Parcel For Sale in Souni-Zanakia, Limassol with Sea View Located in a peaceful and attractive environment It has excellent access to amenities and the Limassol highway Cul-de-sac!
15,051m2 of Land area
Around 60m of Road Frontage
20% of Building Density
20% of Site Coverage
Up to 2 floors and a height of 8.3m
Access to a registered road
All development infrastructures are in place
This land is suitable for residential development