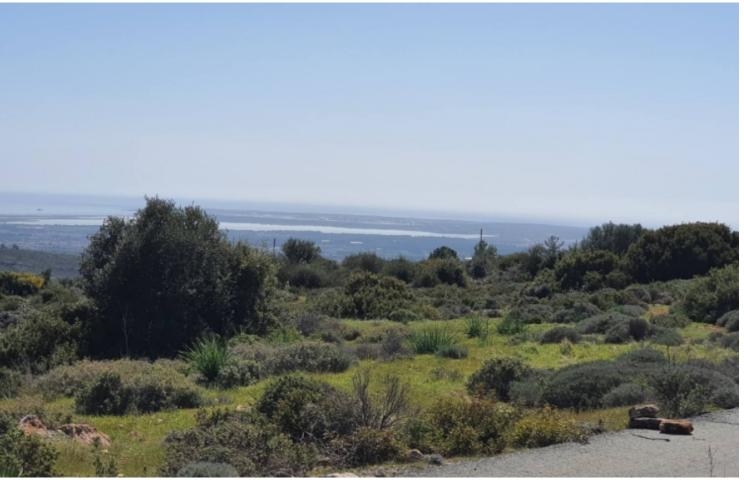

#### **Description**

Huge Residential Land Parcel For Sale in Souni-Zanakia, Limassol with Sea View Located in a peaceful and attractive environment It has excellent access to amenities and the Limassol highway Cul-de-sac!
15,051m2 of Land area
Around 60m of Road Frontage
20% of Building Density
20% of Site Coverage
Up to 2 floors and a height of 8.3m
Access to a registered road
All development infrastructures are in place
This land is suitable for residential development