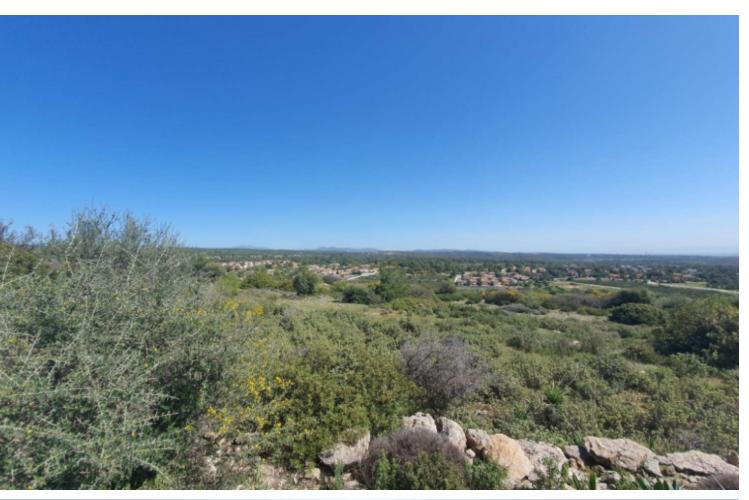

#### **Description**

Huge Residential Land Parcel For Sale in Souni-Zanakia, Limassol with Sea View Located in a peaceful and attractive environment It has excellent access to amenities and the Limassol highway Cul-de-sac!
15,051m2 of Land area
Around 60m of Road Frontage
20% of Building Density
20% of Site Coverage
Up to 2 floors and a height of 8.3m
Access to a registered road
All development infrastructures are in place
This land is suitable for residential development