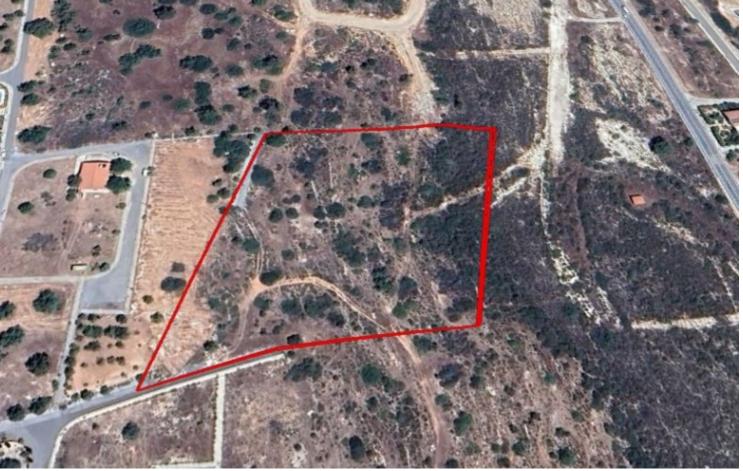

### **Key Facts**

• Residential Land

• 15,051 m<sup>2</sup> Land Size

• 20% Building Density

• Site Coverage: 20%

Floors: 2Height: 8m

• Title Deed: Available

ID: 35872

#### **Description**

Huge Residential Land Parcel For Sale in Souni-Zanakia, Limassol with Sea View Located in a peaceful and attractive environment It has excellent access to amenities and the Limassol highway Cul-de-sac!
15,051m2 of Land area
Around 60m of Road Frontage
20% of Building Density
20% of Site Coverage
Up to 2 floors and a height of 8.3m
Access to a registered road
All development infrastructures are in place
This land is suitable for residential development