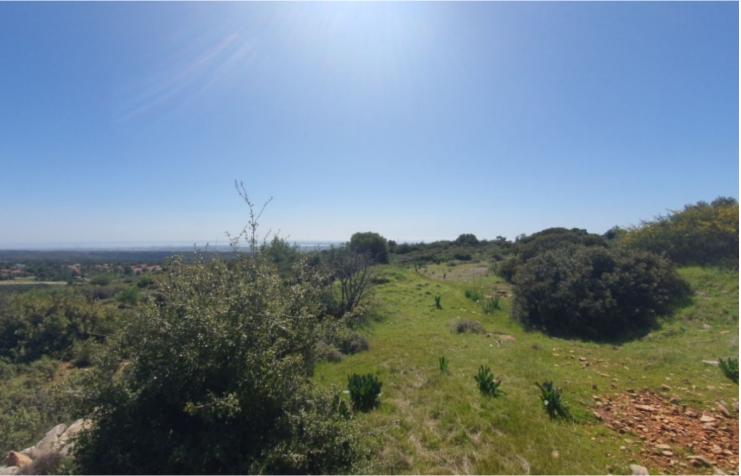

#### **Description**

Huge Residential Land Parcel For Sale in Souni-Zanakia, Limassol with Sea View Located in a peaceful and attractive environment It has excellent access to amenities and the Limassol highway Cul-de-sac!
15,051m2 of Land area
Around 60m of Road Frontage
20% of Building Density
20% of Site Coverage
Up to 2 floors and a height of 8.3m
Access to a registered road
All development infrastructures are in place
This land is suitable for residential development