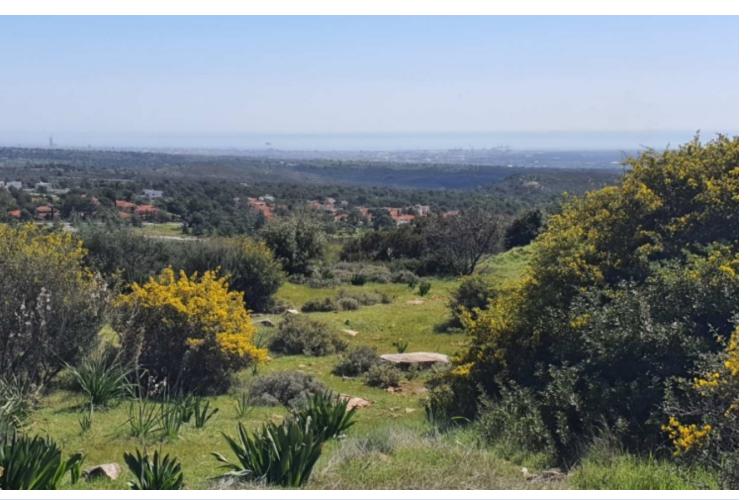

#### **Description**

Huge Residential Land Parcel For Sale in Souni-Zanakia, Limassol with Sea View Located in a peaceful and attractive environment It has excellent access to amenities and the Limassol highway Cul-de-sac!
15,051m2 of Land area
Around 60m of Road Frontage
20% of Building Density
20% of Site Coverage
Up to 2 floors and a height of 8.3m
Access to a registered road
All development infrastructures are in place
This land is suitable for residential development