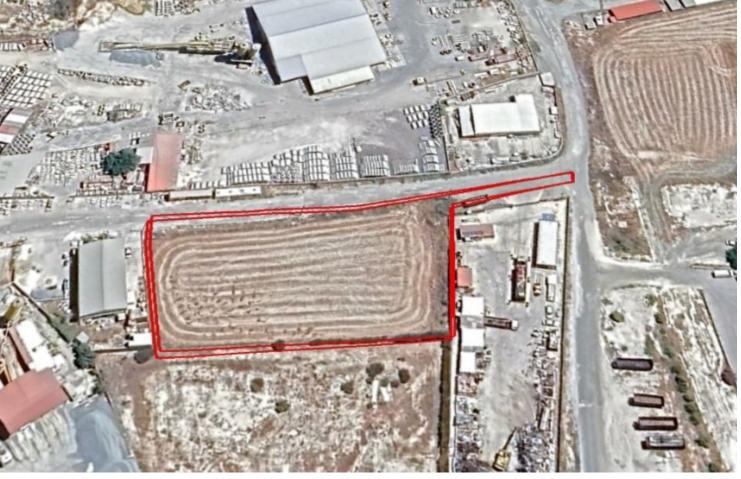

### **Key Facts**

• Industrial Land

• 4,051 m<sup>2</sup> Land Size

• 100% Building Density

• Site Coverage: 60%

• Floors: 2

• Title Deed: Available

ID: 35873

#### **Description**

Large Industrial Land Parcel For Sale in Aradippou Industrial Zone, Larnaca Located within one of the most active and largest industrial areas in the city It has excellent access to the highway 4,051m2 of Land area Around 130m of Road Frontage 100% of Building Density 60% of Site Coverage Up to 2 floors Access to a registered road All development infrastructures are in place This land is excellent for industrial development