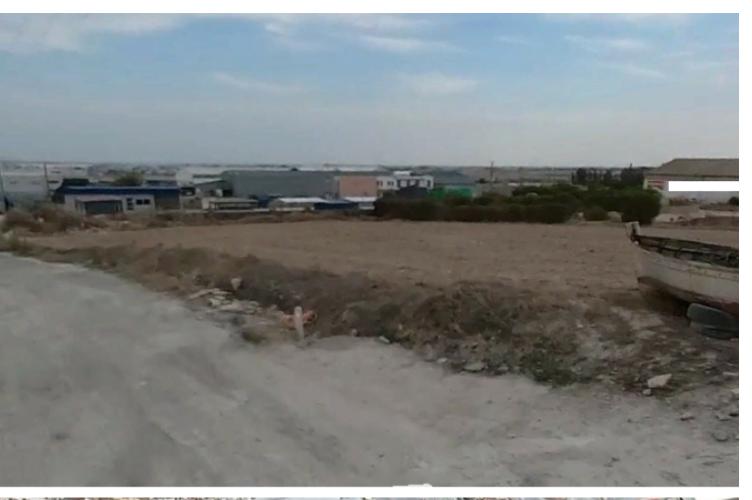

#### **Description**

Large Industrial Land Parcel For Sale in Aradippou Industrial Zone, Larnaca Located within one of the most active and largest industrial areas in the city It has excellent access to the highway 4,051m2 of Land area Around 130m of Road Frontage 100% of Building Density 60% of Site Coverage Up to 2 floors Access to a registered road All development infrastructures are in place This land is excellent for industrial development