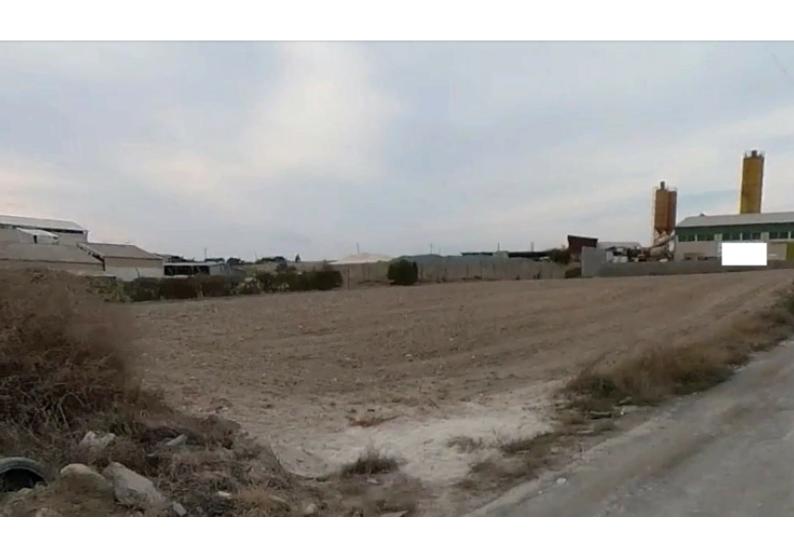

#### **Description**

Large Industrial Land Parcel For Sale in Aradippou Industrial Zone, Larnaca Located within one of the most active and largest industrial areas in the city It has excellent access to the highway 4,051m2 of Land area Around 130m of Road Frontage 100% of Building Density 60% of Site Coverage Up to 2 floors Access to a registered road All development infrastructures are in place This land is excellent for industrial development