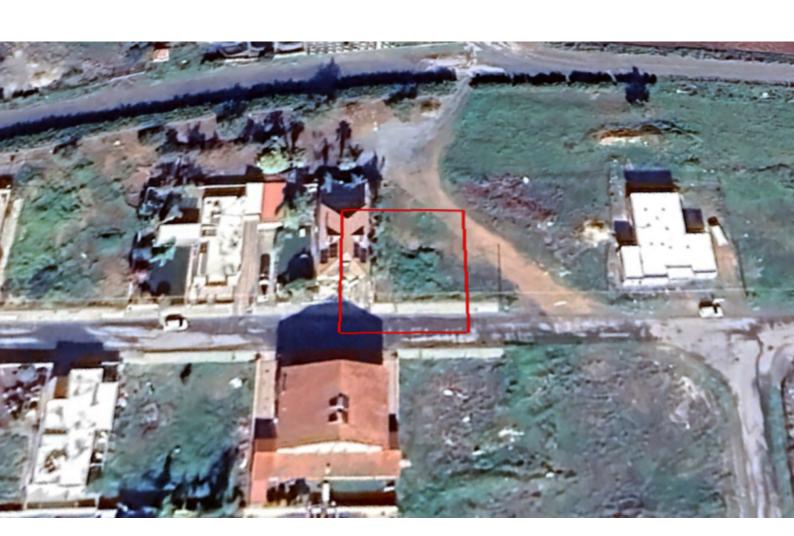

# **Residential Land 546 SQM For Sale**

### **Key Facts**

• Residential Land

• 546 m<sup>2</sup> Land Size

• 90% Building Density

• Site Coverage: 50%

Floors: 2Height: 8m

• Title Deed: Available

ID: 35891

### **Description**

Residentiakl Plot For Slae in Trachoni, Limassol
Located in a peaceful and attractive environment
It has excellent access to the community center and amenities!
In addition, it is only a short drive from the new Casino Resort and the beach!
546m2 of Plot area
Around 22m of Road Frontage
90% of Building Density
50% of Site Coverage
Up to 2 floors and a height of 8.3m
Access to a registered road
All development infrastructures are in place
This plot is excellent for residential development