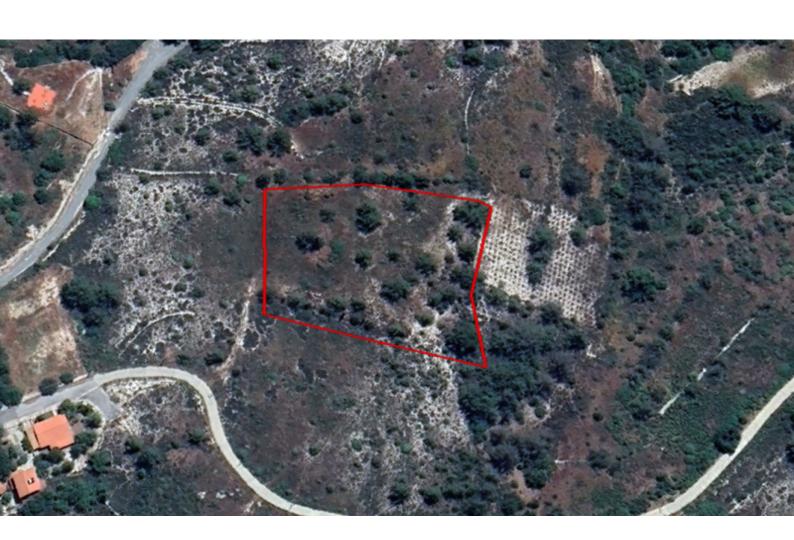

## **Key Facts**

• Residential Land

• 5,352 m<sup>2</sup> Land Size

• 30% Building Density

• Site Coverage: 20%

Floors: 2Height: 8m

• Title Deed: Available

ID: 35906

#### **Description**

Large Residential Land Parcel For Sale in Pera Pedi, Limassol
Located in a peaceful and attractive environment
It is in proximity to the Troodos-Limassol connecting road!
In addition, many amenities are close by
5,352m2 of Land area
30% of Building Density
20% of Site Coverage
Up to 2 floors and a height of 8.3m
Access to a registered road via a right-of-way
All development infrastructures are in place
This land is suitable for residential development or the division of plots