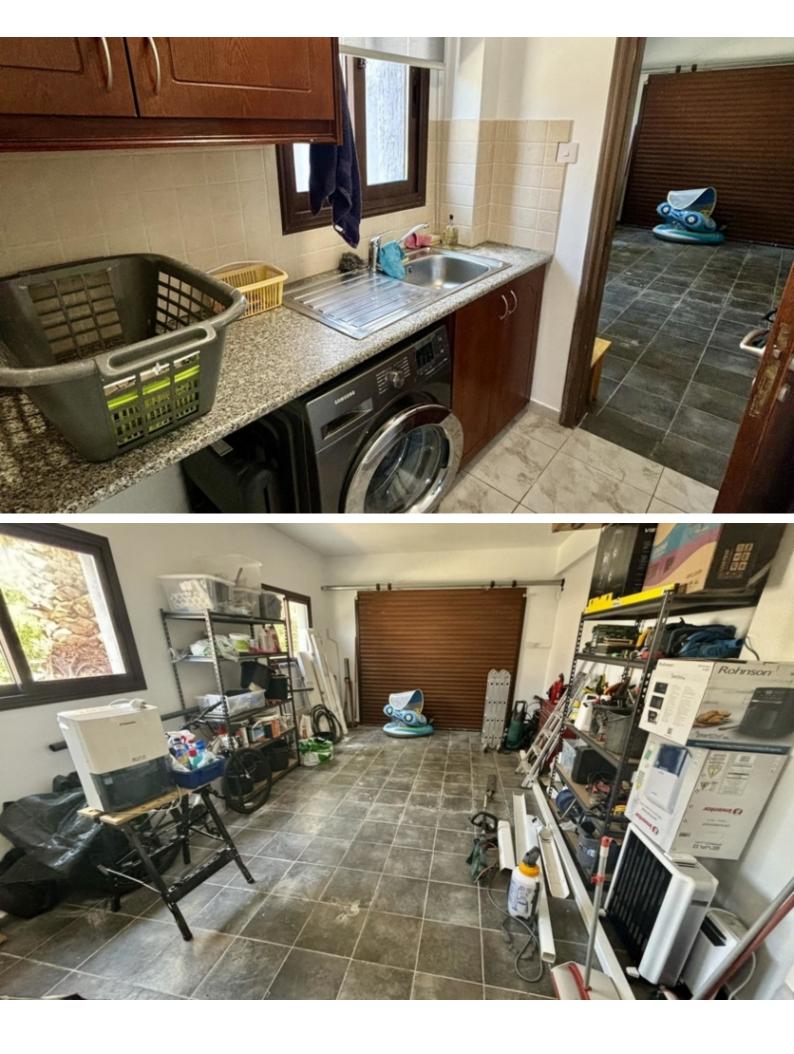

#### **Indoor Features**

- Air Conditioning
- Central Heating
- Covered Parking
- Electrical Appliances
- Fireplace
- Fitted Kitchen
- Guest Toilet
- Master Bed
- Open-plan
- Pet Friendly
- Playroom
- Pressurised Water System
- Utility Room
- Water Heater
- EPC Energy Class: Pending

## Description

**Outdoor Features** 

- Barbecue area
- Heated Swimming Pool
- Irrigation System
- Landscape Garden
- Private pool
- Rear Garden
- Single Garage
- Solar System
- Uncovered Parking

Fully Renovated Exquisite 4 Bedroom Detached Villa For Sale in Polemi, Paphos with Title Deeds Located in a peaceful and attractive neighborhood It is only minutes from the village center and amenities! Heated Swimming Pool! 4 Bedrooms, one on the ground floor 2 Bathrooms 1 En-suite + 1 Family Bathroom + 1 Guest W/C 169m2 of Net Indoor area 23m2 of Covered Veranda 18m2 of Uncovered Veranda 481m2 of Plot area Single Garage **Uncovered Parking** Office Laundry Room Storeroom Brand New A/C Central Heating