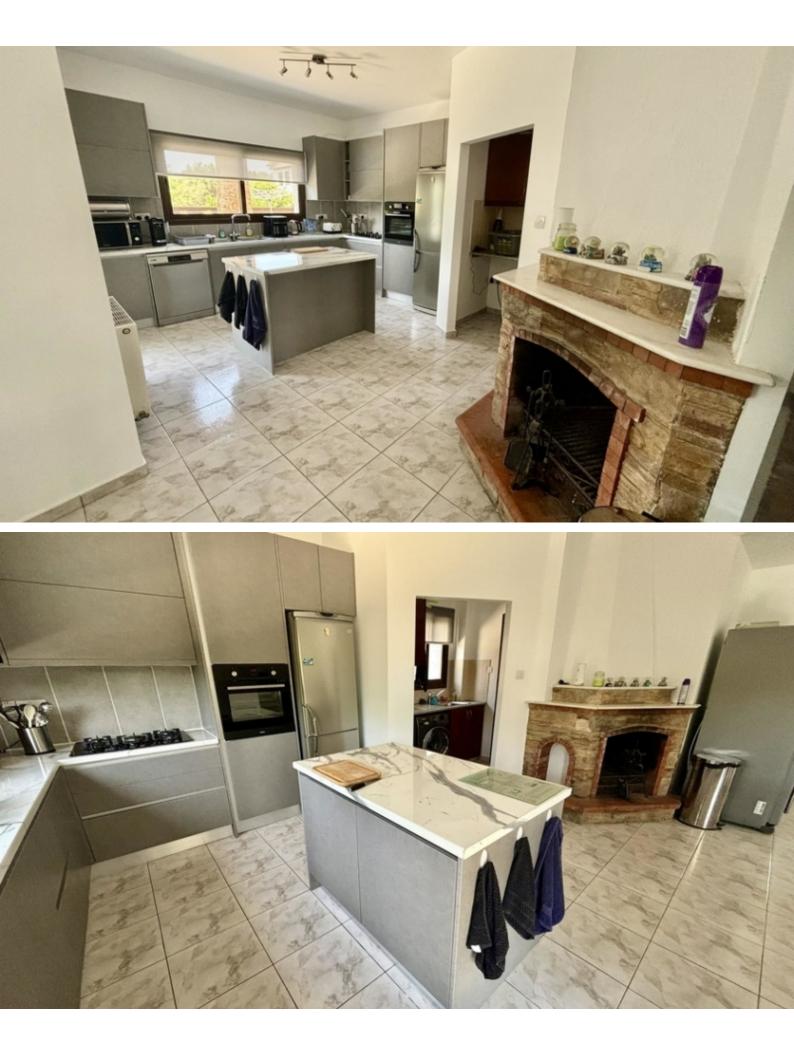

## Description

**Outdoor Features** 

- Barbecue area
- Heated Swimming Pool
- Irrigation System
- Landscape Garden
- Private pool
- Rear Garden
- Single Garage
- Solar System
- Uncovered Parking

Fully Renovated Exquisite 4 Bedroom Detached Villa For Sale in Polemi, Paphos with Title Deeds Located in a peaceful and attractive neighborhood It is only minutes from the village center and amenities! Heated Swimming Pool! 4 Bedrooms, one on the ground floor 2 Bathrooms 1 En-suite + 1 Family Bathroom + 1 Guest W/C 169m2 of Net Indoor area 23m2 of Covered Veranda 18m2 of Uncovered Veranda 481m2 of Plot area Single Garage **Uncovered Parking** Office Laundry Room Storeroom Brand New A/C Central Heating

Fireplace Brand new water tank and solar panels New pressurized water system Fitted kitchen with island Kitchen Appliances BBQ Area Landscaped Garden Mature Trees Fruit trees such as pomegranate, grapefruit, orange and plum Automatic irrigation system Swimming pool with new liner and pump Electric parking gates Gated and fully enclosed property This immaculate home is excellent for a family for permanent living