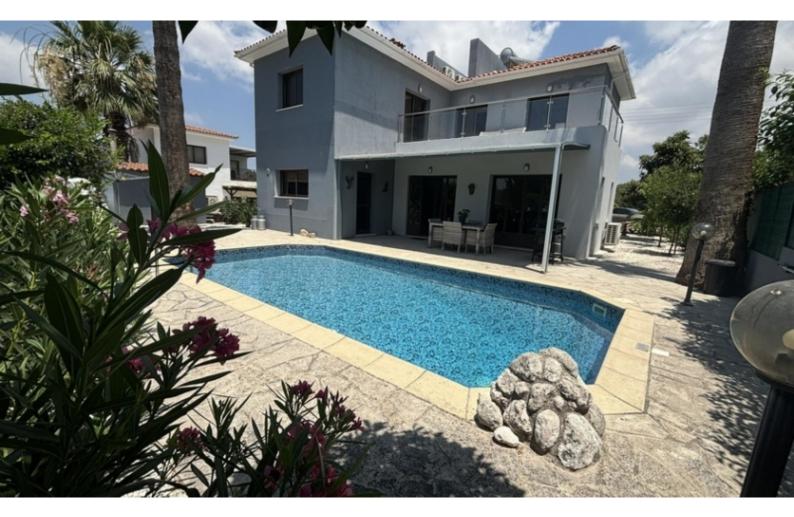

## Description

**Outdoor Features** 

- Barbecue area
- Heated Swimming Pool
- Irrigation System
- Landscape Garden
- Private pool
- Rear Garden
- Single Garage
- Solar System
- Uncovered Parking

Fully Renovated Exquisite 4 Bedroom Detached Villa For Sale in Polemi, Paphos with Title Deeds Located in a peaceful and attractive neighborhood It is only minutes from the village center and amenities! Heated Swimming Pool! 4 Bedrooms, one on the ground floor 2 Bathrooms 1 En-suite + 1 Family Bathroom + 1 Guest W/C 169m2 of Net Indoor area 23m2 of Covered Veranda 18m2 of Uncovered Veranda 481m2 of Plot area Single Garage **Uncovered Parking** Office Laundry Room Storeroom Brand New A/C Central Heating

Fireplace Brand new water tank and solar panels New pressurized water system Fitted kitchen with island Kitchen Appliances BBQ Area Landscaped Garden Mature Trees Fruit trees such as pomegranate, grapefruit, orange and plum Automatic irrigation system Swimming pool with new liner and pump Electric parking gates Gated and fully enclosed property This immaculate home is excellent for a family for permanent living