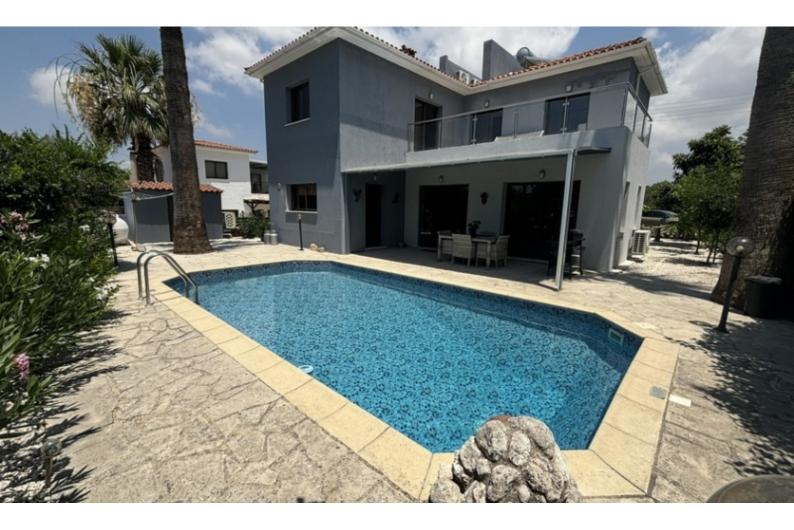

## Description

**Outdoor Features** 

- Barbecue area
- Heated Swimming Pool
- Irrigation System
- Landscape Garden
- Private pool
- Rear Garden
- Single Garage
- Solar System
- Uncovered Parking

Fully Renovated Exquisite 4 Bedroom Detached Villa For Sale in Polemi, Paphos with Title Deeds Located in a peaceful and attractive neighborhood It is only minutes from the village center and amenities! Heated Swimming Pool! 4 Bedrooms, one on the ground floor 2 Bathrooms 1 En-suite + 1 Family Bathroom + 1 Guest W/C 169m2 of Net Indoor area 23m2 of Covered Veranda 18m2 of Uncovered Veranda 481m2 of Plot area Single Garage **Uncovered Parking** Office Laundry Room Storeroom Brand New A/C Central Heating

Fireplace Brand new water tank and solar panels New pressurized water system Fitted kitchen with island Kitchen Appliances BBQ Area Landscaped Garden Mature Trees Fruit trees such as pomegranate, grapefruit, orange and plum Automatic irrigation system Swimming pool with new liner and pump Electric parking gates Gated and fully enclosed property This immaculate home is excellent for a family for permanent living