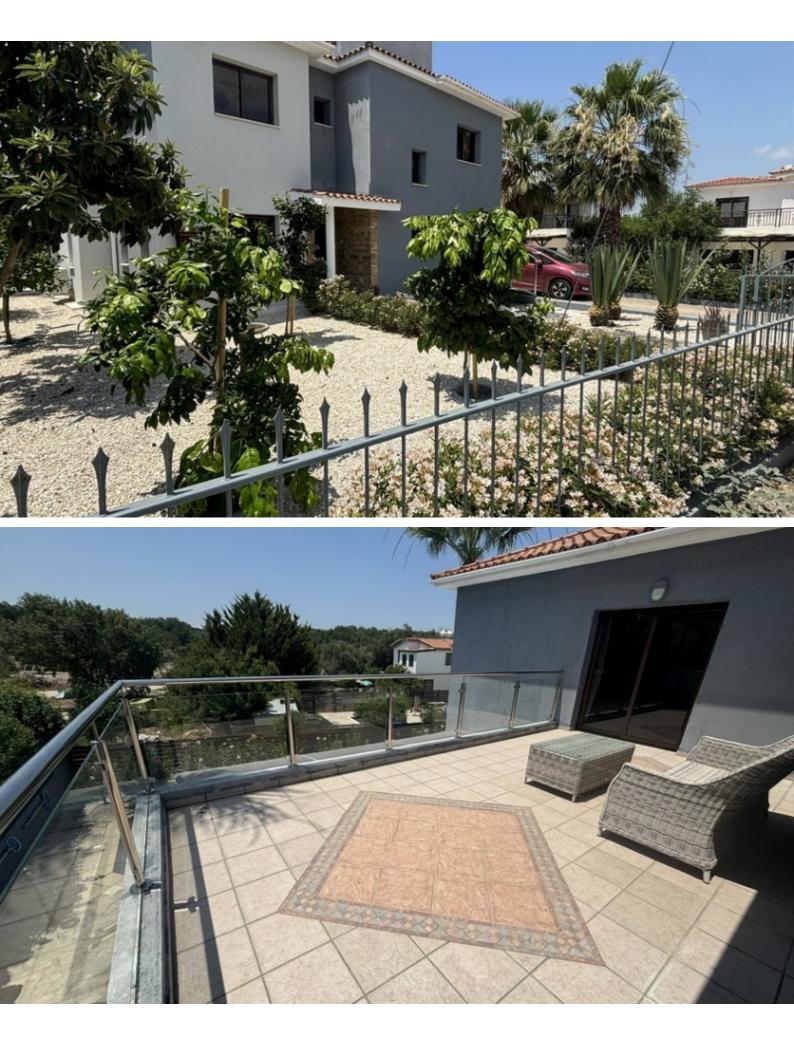

## Description

**Outdoor Features** 

- Barbecue area
- Heated Swimming Pool
- Irrigation System
- Landscape Garden
- Private pool
- Rear Garden
- Single Garage
- Solar System
- Uncovered Parking

Fully Renovated Exquisite 4 Bedroom Detached Villa For Sale in Polemi, Paphos with Title Deeds Located in a peaceful and attractive neighborhood It is only minutes from the village center and amenities! Heated Swimming Pool! 4 Bedrooms, one on the ground floor 2 Bathrooms 1 En-suite + 1 Family Bathroom + 1 Guest W/C 169m2 of Net Indoor area 23m2 of Covered Veranda 18m2 of Uncovered Veranda 481m2 of Plot area Single Garage **Uncovered Parking** Office Laundry Room Storeroom Brand New A/C Central Heating

Fireplace Brand new water tank and solar panels New pressurized water system Fitted kitchen with island Kitchen Appliances BBQ Area Landscaped Garden Mature Trees Fruit trees such as pomegranate, grapefruit, orange and plum Automatic irrigation system Swimming pool with new liner and pump Electric parking gates Gated and fully enclosed property This immaculate home is excellent for a family for permanent living