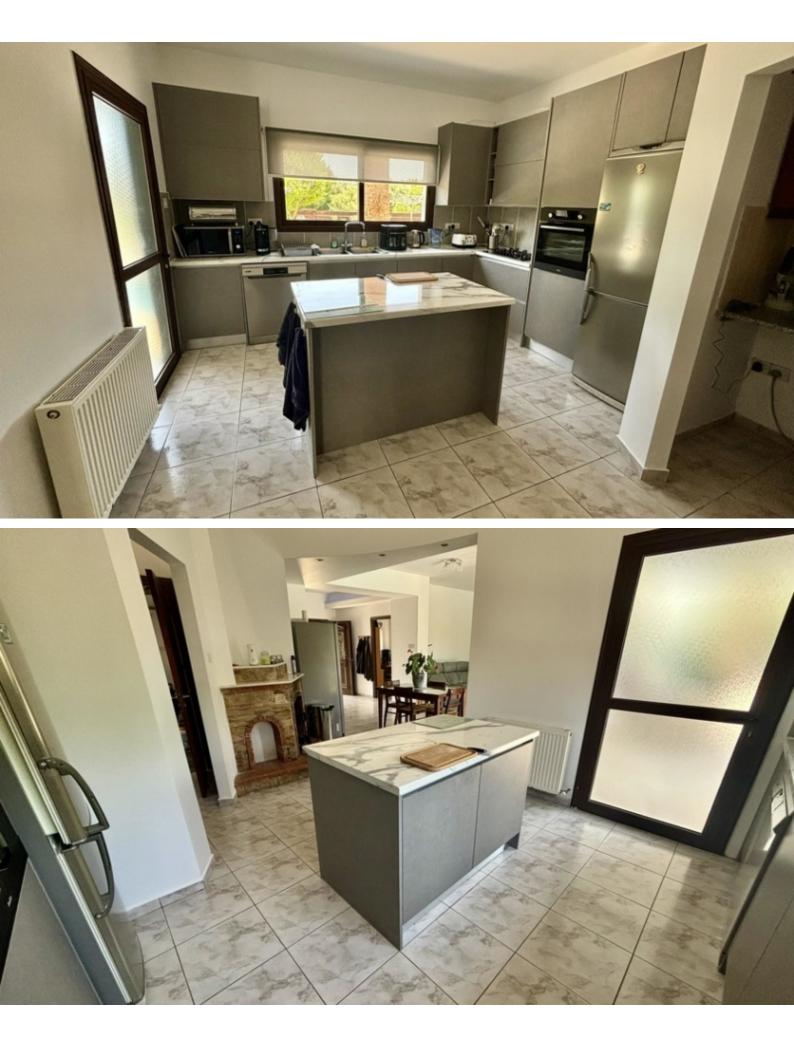

#### **Indoor Features**

- Air Conditioning
- Central Heating
- Covered Parking
- Electrical Appliances
- Fireplace
- Fitted Kitchen
- Guest Toilet
- Master Bed
- Open-plan
- Pet Friendly
- Playroom
- Pressurised Water System
- Utility Room
- Water Heater
- EPC Energy Class: Pending

## Description

**Outdoor Features** 

- Barbecue area
- Heated Swimming Pool
- Irrigation System
- Landscape Garden
- Private pool
- Rear Garden
- Single Garage
- Solar System
- Uncovered Parking

Fully Renovated Exquisite 4 Bedroom Detached Villa For Sale in Polemi, Paphos with Title Deeds Located in a peaceful and attractive neighborhood It is only minutes from the village center and amenities! Heated Swimming Pool! 4 Bedrooms, one on the ground floor 2 Bathrooms 1 En-suite + 1 Family Bathroom + 1 Guest W/C 169m2 of Net Indoor area 23m2 of Covered Veranda 18m2 of Uncovered Veranda 481m2 of Plot area Single Garage **Uncovered Parking** Office Laundry Room Storeroom Brand New A/C Central Heating

Fireplace Brand new water tank and solar panels New pressurized water system Fitted kitchen with island Kitchen Appliances BBQ Area Landscaped Garden Mature Trees Fruit trees such as pomegranate, grapefruit, orange and plum Automatic irrigation system Swimming pool with new liner and pump Electric parking gates Gated and fully enclosed property This immaculate home is excellent for a family for permanent living