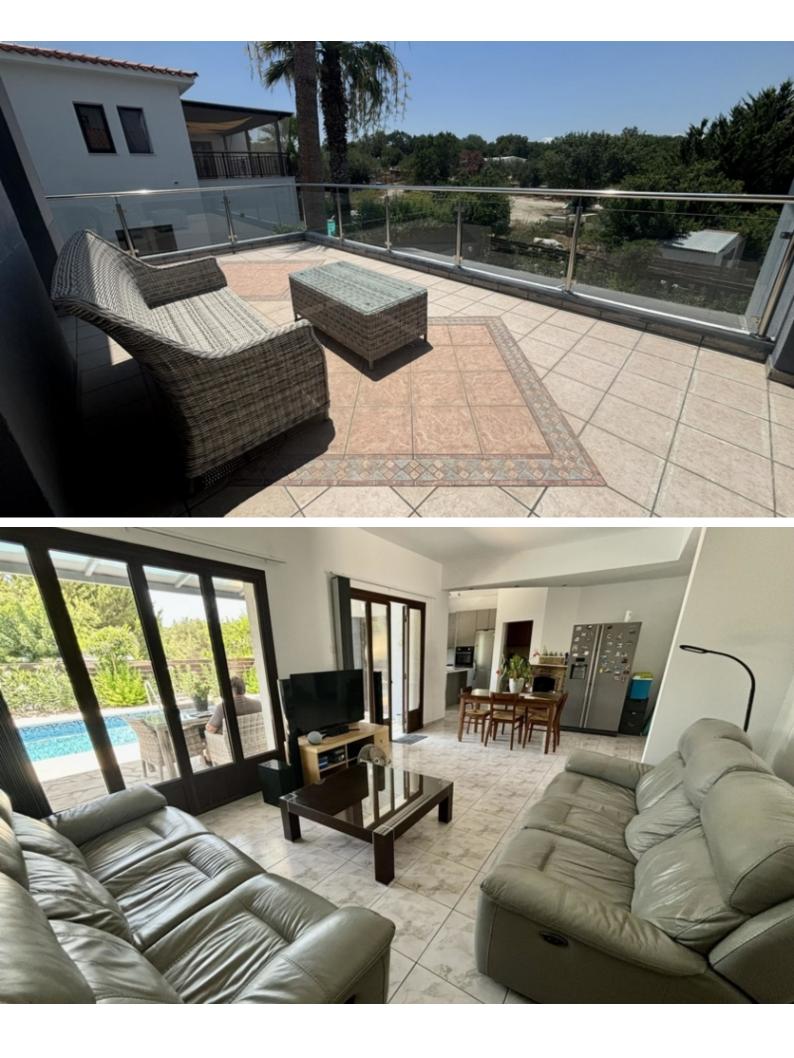

## Description

**Outdoor Features** 

- Barbecue area
- Heated Swimming Pool
- Irrigation System
- Landscape Garden
- Private pool
- Rear Garden
- Single Garage
- Solar System
- Uncovered Parking

Fully Renovated Exquisite 4 Bedroom Detached Villa For Sale in Polemi, Paphos with Title Deeds Located in a peaceful and attractive neighborhood It is only minutes from the village center and amenities! Heated Swimming Pool! 4 Bedrooms, one on the ground floor 2 Bathrooms 1 En-suite + 1 Family Bathroom + 1 Guest W/C 169m2 of Net Indoor area 23m2 of Covered Veranda 18m2 of Uncovered Veranda 481m2 of Plot area Single Garage **Uncovered Parking** Office Laundry Room Storeroom Brand New A/C Central Heating

Fireplace Brand new water tank and solar panels New pressurized water system Fitted kitchen with island Kitchen Appliances BBQ Area Landscaped Garden Mature Trees Fruit trees such as pomegranate, grapefruit, orange and plum Automatic irrigation system Swimming pool with new liner and pump Electric parking gates Gated and fully enclosed property This immaculate home is excellent for a family for permanent living