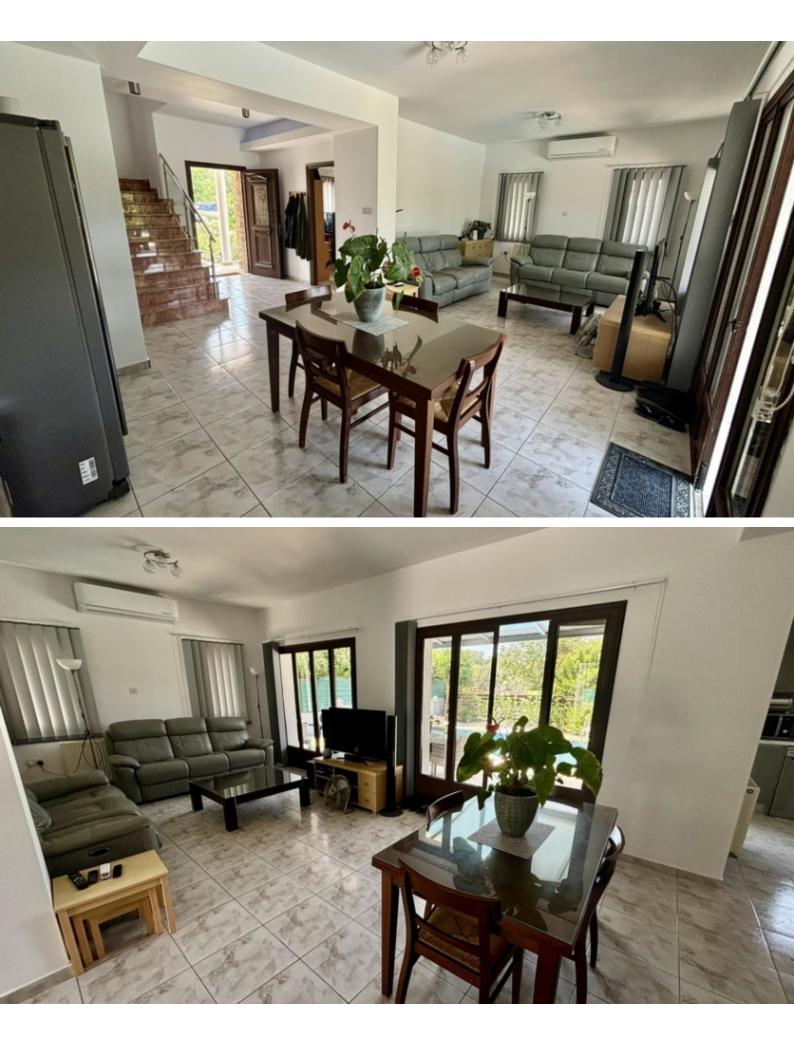

## Description

**Outdoor Features** 

- Barbecue area
- Heated Swimming Pool
- Irrigation System
- Landscape Garden
- Private pool
- Rear Garden
- Single Garage
- Solar System
- Uncovered Parking

Fully Renovated Exquisite 4 Bedroom Detached Villa For Sale in Polemi, Paphos with Title Deeds Located in a peaceful and attractive neighborhood It is only minutes from the village center and amenities! Heated Swimming Pool! 4 Bedrooms, one on the ground floor 2 Bathrooms 1 En-suite + 1 Family Bathroom + 1 Guest W/C 169m2 of Net Indoor area 23m2 of Covered Veranda 18m2 of Uncovered Veranda 481m2 of Plot area Single Garage **Uncovered Parking** Office Laundry Room Storeroom Brand New A/C Central Heating

Fireplace Brand new water tank and solar panels New pressurized water system Fitted kitchen with island Kitchen Appliances BBQ Area Landscaped Garden Mature Trees Fruit trees such as pomegranate, grapefruit, orange and plum Automatic irrigation system Swimming pool with new liner and pump Electric parking gates Gated and fully enclosed property This immaculate home is excellent for a family for permanent living