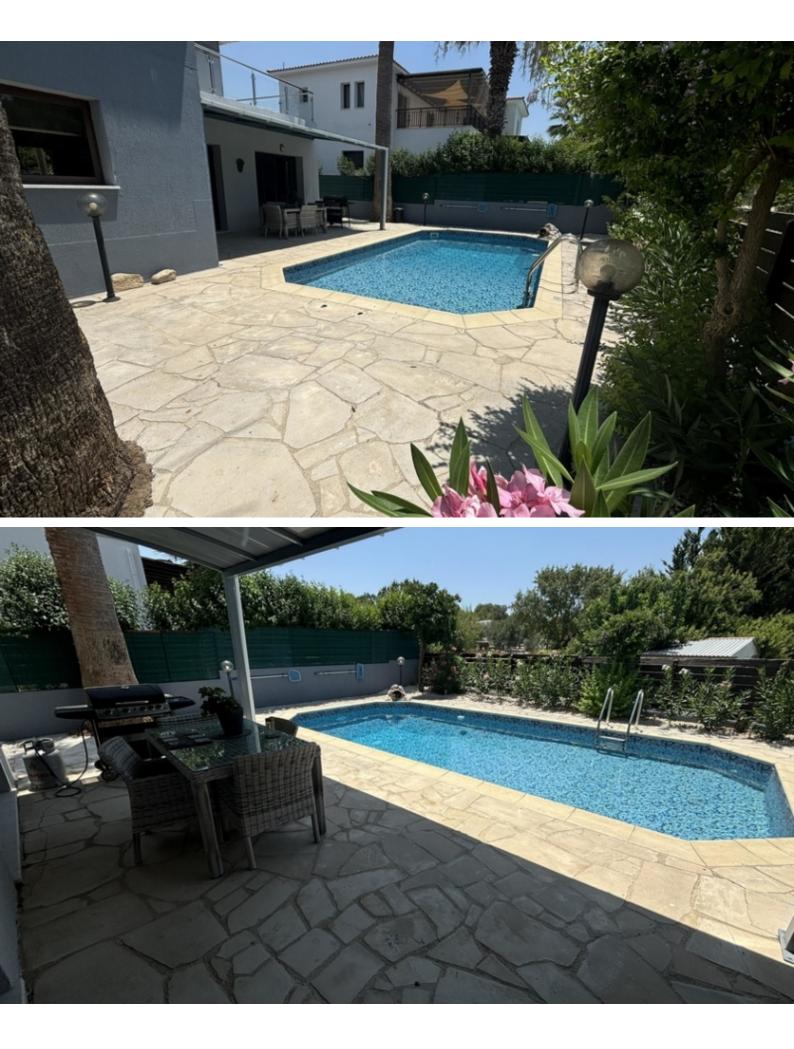

## Description

**Outdoor Features** 

- Barbecue area
- Heated Swimming Pool
- Irrigation System
- Landscape Garden
- Private pool
- Rear Garden
- Single Garage
- Solar System
- Uncovered Parking

Fully Renovated Exquisite 4 Bedroom Detached Villa For Sale in Polemi, Paphos with Title Deeds Located in a peaceful and attractive neighborhood It is only minutes from the village center and amenities! Heated Swimming Pool! 4 Bedrooms, one on the ground floor 2 Bathrooms 1 En-suite + 1 Family Bathroom + 1 Guest W/C 169m2 of Net Indoor area 23m2 of Covered Veranda 18m2 of Uncovered Veranda 481m2 of Plot area Single Garage **Uncovered Parking** Office Laundry Room Storeroom Brand New A/C Central Heating

Fireplace Brand new water tank and solar panels New pressurized water system Fitted kitchen with island Kitchen Appliances BBQ Area Landscaped Garden Mature Trees Fruit trees such as pomegranate, grapefruit, orange and plum Automatic irrigation system Swimming pool with new liner and pump Electric parking gates Gated and fully enclosed property This immaculate home is excellent for a family for permanent living