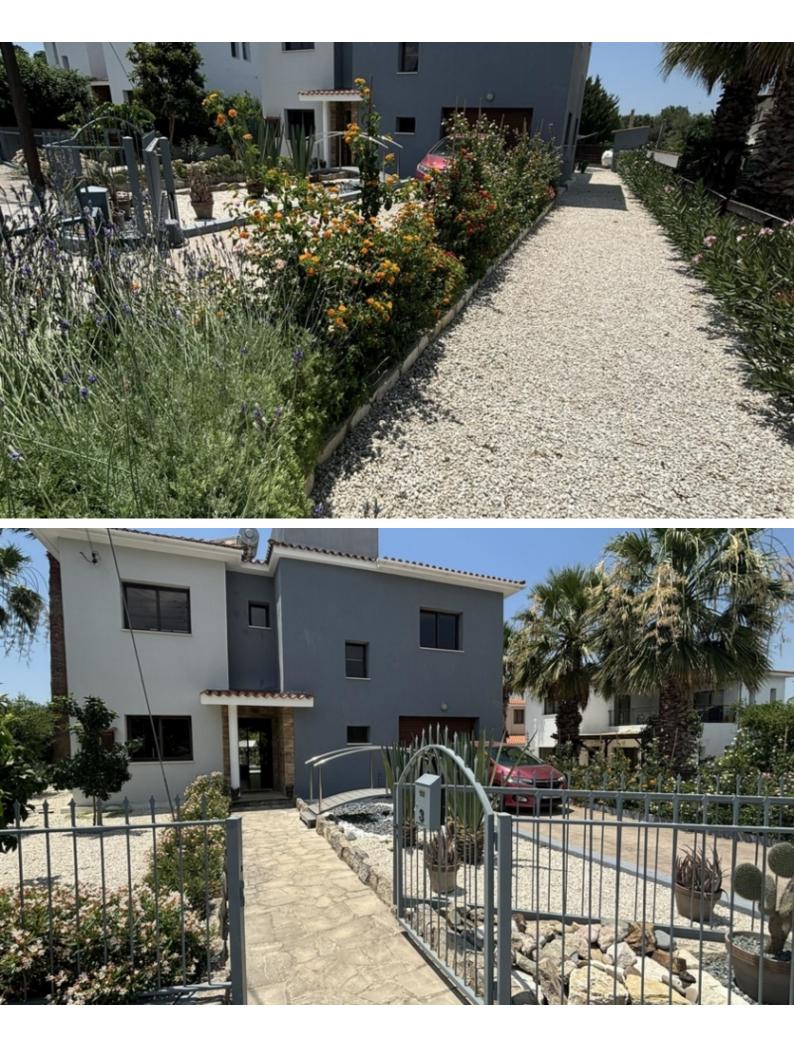

## Description

**Outdoor Features** 

- Barbecue area
- Heated Swimming Pool
- Irrigation System
- Landscape Garden
- Private pool
- Rear Garden
- Single Garage
- Solar System
- Uncovered Parking

Fully Renovated Exquisite 4 Bedroom Detached Villa For Sale in Polemi, Paphos with Title Deeds Located in a peaceful and attractive neighborhood It is only minutes from the village center and amenities! Heated Swimming Pool! 4 Bedrooms, one on the ground floor 2 Bathrooms 1 En-suite + 1 Family Bathroom + 1 Guest W/C 169m2 of Net Indoor area 23m2 of Covered Veranda 18m2 of Uncovered Veranda 481m2 of Plot area Single Garage **Uncovered Parking** Office Laundry Room Storeroom Brand New A/C Central Heating

Fireplace Brand new water tank and solar panels New pressurized water system Fitted kitchen with island Kitchen Appliances BBQ Area Landscaped Garden Mature Trees Fruit trees such as pomegranate, grapefruit, orange and plum Automatic irrigation system Swimming pool with new liner and pump Electric parking gates Gated and fully enclosed property This immaculate home is excellent for a family for permanent living