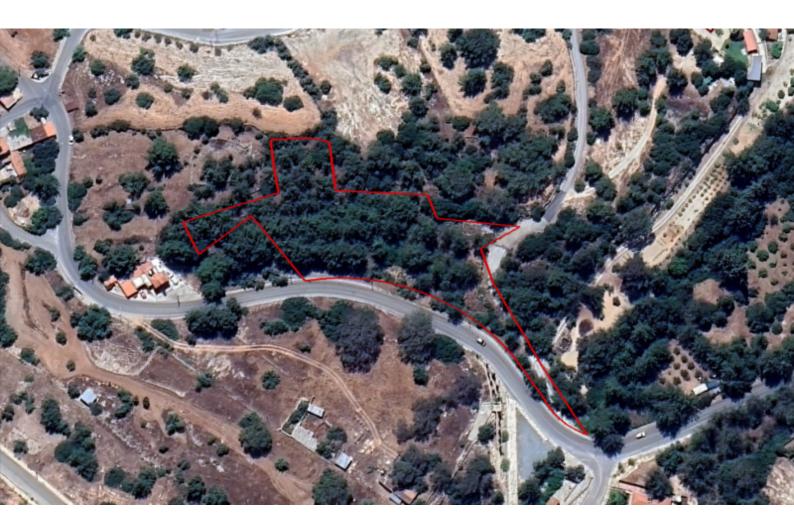

## **Key Facts**

- Residential Land
- 5,002 m<sup>2</sup> Land Size
- 20% Building Density
- Site Coverage: 20%
- Floors: 2
- Height: 8m
- Title Deed: Available

## Description

Large Residential Land Parcel For Sale in Souni Zanakia, Limassol Located in a peaceful and attractive environment It has excellent access to amenities and the Souni-Kantou connecting road! In addition, it has excellent potential to be divided into multiple plots 5,002m2 of Land area Around 150m of Road Frontage 20% of Building Density 20% of Site Coverage Up to 2 floors and a height of 8.3m Access to a registered road All development infrastructure are in place This land is excellent for residential development or the divisions of plots!