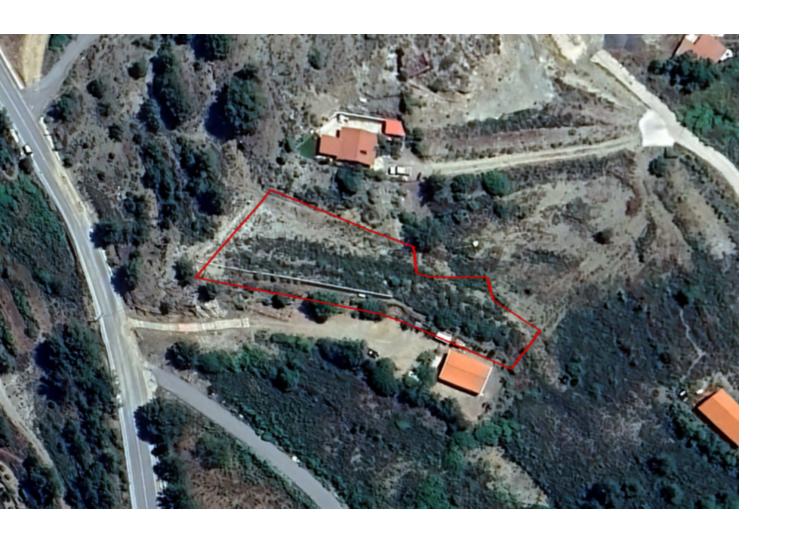

### **Key Facts**

• Residential Land

• 1,673 m<sup>2</sup> Land Size

• 60% Building Density

• Site Coverage: 35%

Floors: 2Height: 8m

• Title Deed: Available

ID: 35938

#### **Description**

Residential Land Parcel For Sale in Chandria, Limassol
Located in a peaceful and attractive village on the Limassol-Nicosia border!
It has excellent access to the village center and amenities
Moutain Views!
1,673m2 of Land area
Access via a right-of-way
60% of Building Density
35% of Site Coverage
Up to 2 floors and a height of 8.3m
All development infrastructures are in place
This land is excellent for residential development