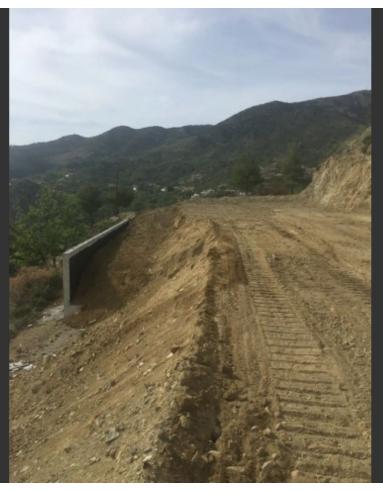

#### **Description**

Residential Land Parcel For Sale in Chandria, Limassol
Located in a peaceful and attractive village on the Limassol-Nicosia border!
It has excellent access to the village center and amenities
Moutain Views!
1,673m2 of Land area
Access via a right-of-way
60% of Building Density
35% of Site Coverage
Up to 2 floors and a height of 8.3m
All development infrastructures are in place
This land is excellent for residential development