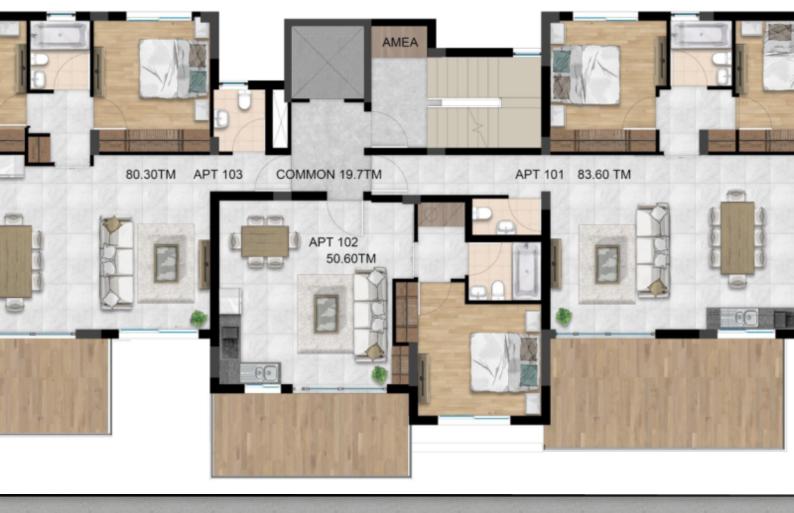

### **Key Facts**

- 2 Beds
- 1 Bath
- 80 m<sup>2</sup> Covered Area
- 14 m² Covered Verandas
- New Build
- Title Deed: Available

ID: 35968

1st Floor

2 Bedrooms

1 Bathroom + 1 Guest W/C

80m2 of Net Indoor area

14m2 of Covered Veranda

Covered Parking

Storeroom

Photovoltaic System