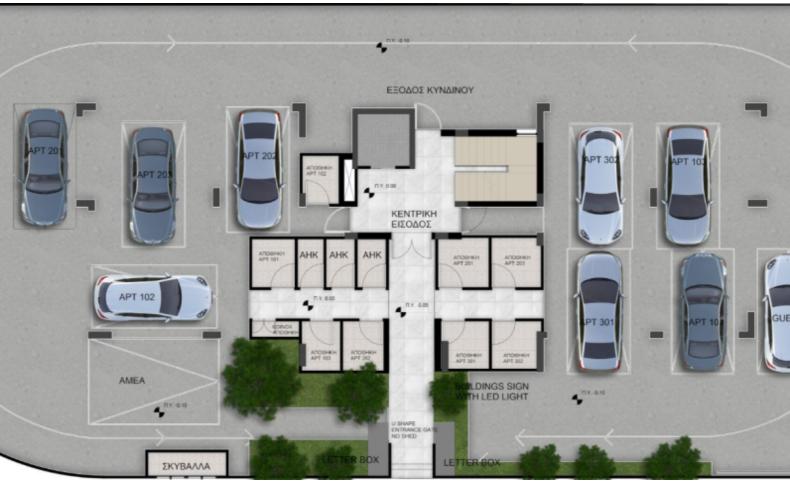

#### **Indoor Features**

**Outdoor Features** 

- Covered Parking
- Elevator
- Fitted Kitchen
- Guest Toilet
- Open-plan
- Pressurised Water System
- Provision for Air Conditioning
- Utility Room
- Video entrance system
- Water Heater
- EPC Energy Class: A

1st Floor

2 Bedrooms

1 Bathroom + 1 Guest W/C

80m2 of Net Indoor area

14m2 of Covered Veranda

Covered Parking

Storeroom

Photovoltaic System