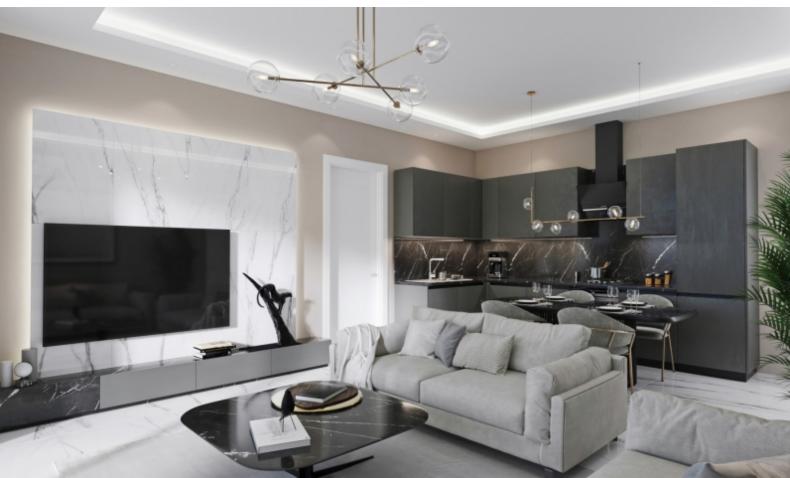

### **Description**

Brand New Spacious 2 Bedroom Apartment For Sale in Panthea, Limassol Located in one of the most prestigious and sought-after areas

It has excellent access to the city center and the highway

In addition, many amenities are close by including the reputable Grammar School!

1st Floor

2 Bedrooms

1 Bathroom

76m2 of Net Indoor area

23m2 of Covered Veranda

19m2 of Uncovered Veranda

**Covered Parking** 

Storeroom

Photovoltaic System

A/C

CCTV in common areas

Entry code system

Parquet flooring in the bedrooms

Fitted Kitchen

Fitted Wardrobes

Open Plan

**BBQ** Area

Elevator

Delivery Time: January 2026

This apartment is a compelling investment opportunity! It is excellent for permanent living for a couple

Contact us for full information and a private viewing