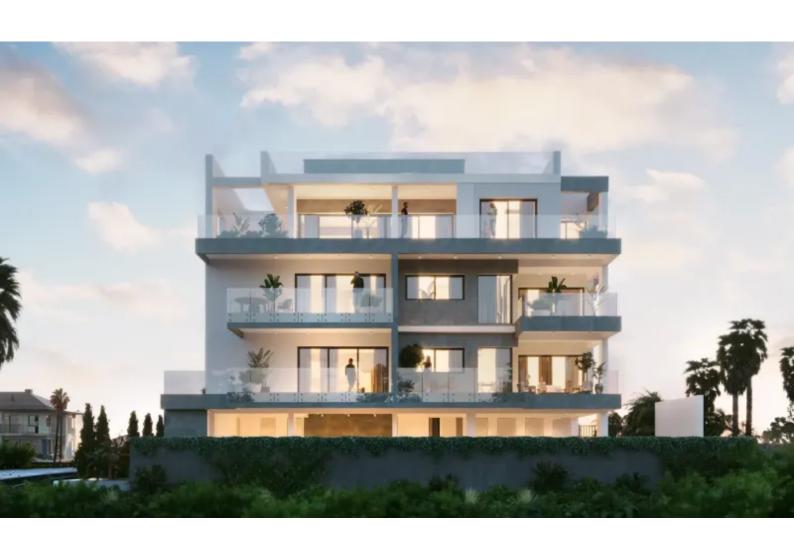

### **Description**

Brand New Spacious 2 Bedroom Apartment For Sale in Panthea, Limassol Located in one of the most prestigious and sought-after areas

It has excellent access to the city center and the highway

In addition, many amenities are close by including the reputable Grammar School!

1st Floor

2 Bedrooms

1 Bathroom

76m2 of Net Indoor area

23m2 of Covered Veranda

19m2 of Uncovered Veranda

**Covered Parking** 

Storeroom

Photovoltaic System

A/C

CCTV in common areas

Entry code system

Parquet flooring in the bedrooms

Fitted Kitchen

Fitted Wardrobes

Open Plan

**BBQ** Area

Elevator

Delivery Time: January 2026

This apartment is a compelling investment opportunity! It is excellent for permanent living for a couple

Contact us for full information and a private viewing