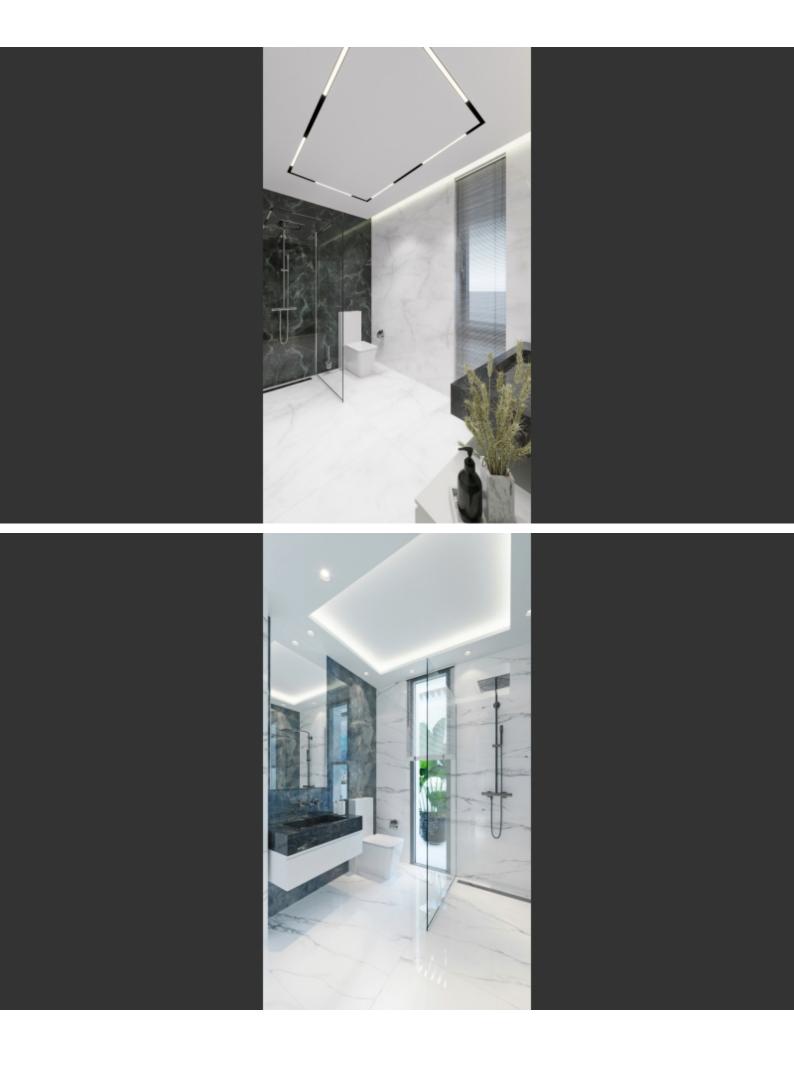

### **Indoor Features**

- Air Conditioning
- CCTV system
- Covered Parking
- Elevator
- Fitted Kitchen
- Open-plan
- Pressurised Water System
- Utility Room
- Video entrance system
- Water Heater
- EPC Energy Class: A

### **Description**

Brand New Spacious 2 Bedroom Apartment For Sale in Panthea, Limassol Located in one of the most prestigious and sought-after areas

It has excellent access to the city center and the highway

In addition, many amenities are close by including the reputable Grammar School!

1st Floor

2 Bedrooms

1 Bathroom

76m2 of Net Indoor area

23m2 of Covered Veranda

19m2 of Uncovered Veranda

**Covered Parking** 