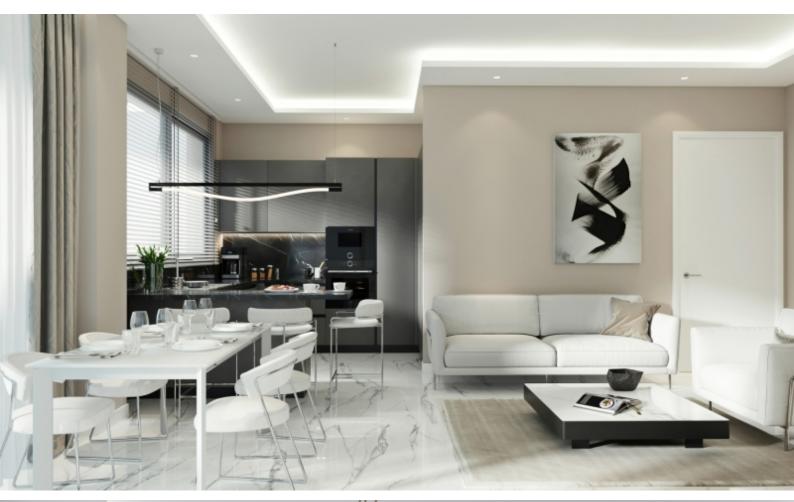

### **Description**

Brand New Spacious 2 Bedroom Apartment For Sale in Panthea, Limassol Located in one of the most prestigious and sought-after areas

It has excellent access to the city center and the highway

In addition, many amenities are close by including the reputable Grammar School!

1st Floor

2 Bedrooms

1 Bathroom

76m2 of Net Indoor area

23m2 of Covered Veranda

19m2 of Uncovered Veranda

**Covered Parking** 

Storeroom

Photovoltaic System

A/C

CCTV in common areas

Entry code system

Parquet flooring in the bedrooms

Fitted Kitchen

Fitted Wardrobes

Open Plan

**BBQ** Area

Elevator

Delivery Time: January 2026

This apartment is a compelling investment opportunity! It is excellent for permanent living for a couple

Contact us for full information and a private viewing