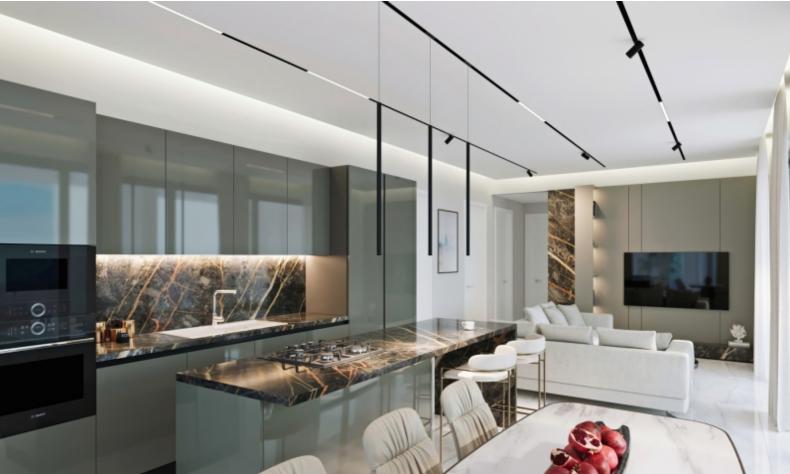

### **Description**

Brand New Spacious 2 Bedroom Apartment For Sale in Panthea, Limassol Located in one of the most prestigious and sought-after areas

It has excellent access to the city center and the highway

In addition, many amenities are close by including the reputable Grammar School!

1st Floor

2 Bedrooms

1 Bathroom

76m2 of Net Indoor area

23m2 of Covered Veranda

19m2 of Uncovered Veranda

**Covered Parking** 

Storeroom

Photovoltaic System

A/C

CCTV in common areas

Entry code system

Parquet flooring in the bedrooms

Fitted Kitchen

Fitted Wardrobes

Open Plan

**BBQ** Area

Elevator

Delivery Time: January 2026

This apartment is a compelling investment opportunity! It is excellent for permanent living for a couple

Contact us for full information and a private viewing