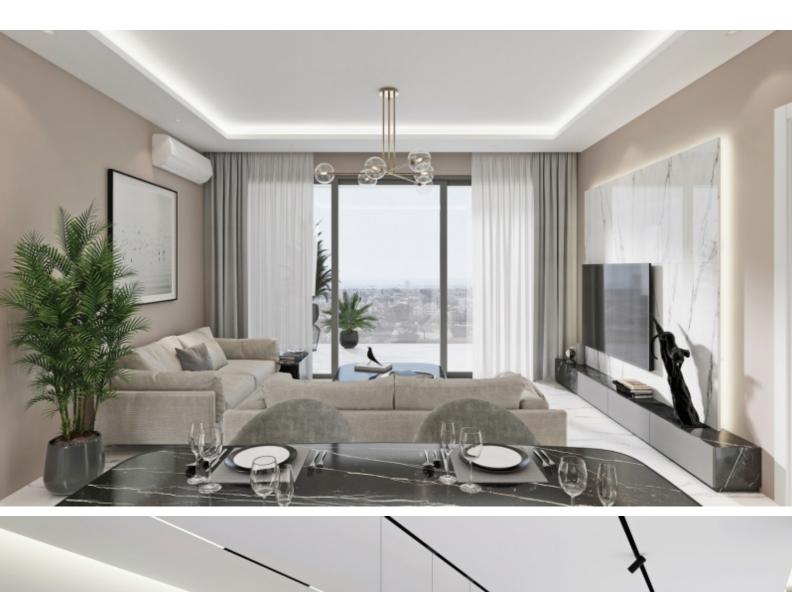

### **Description**

Brand New Spacious 2 Bedroom Apartment For Sale in Panthea, Limassol Located in one of the most prestigious and sought-after areas

It has excellent access to the city center and the highway

In addition, many amenities are close by including the reputable Grammar School!

1st Floor

2 Bedrooms

1 Bathroom

76m2 of Net Indoor area

23m2 of Covered Veranda

19m2 of Uncovered Veranda

**Covered Parking** 

Storeroom

Photovoltaic System

A/C

CCTV in common areas

Entry code system

Parquet flooring in the bedrooms

Fitted Kitchen

Fitted Wardrobes

Open Plan

**BBQ** Area

Elevator

Delivery Time: January 2026

This apartment is a compelling investment opportunity! It is excellent for permanent living for a couple

Contact us for full information and a private viewing