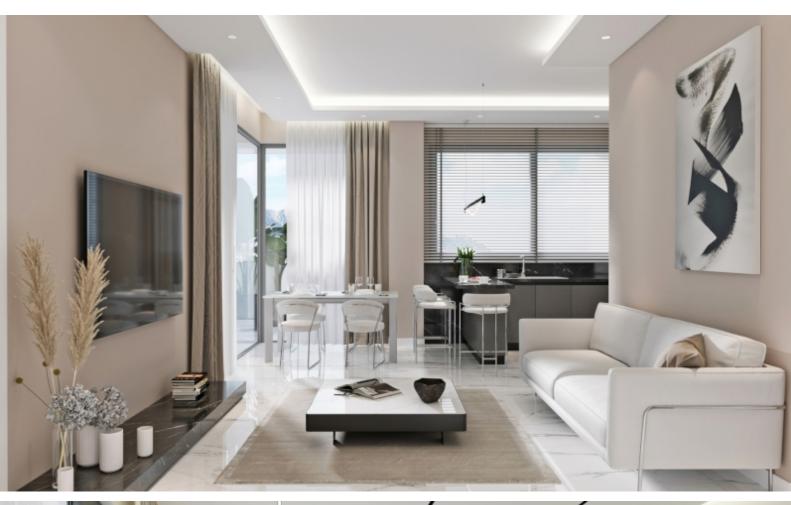

### **Indoor Features**

- Air Conditioning
- CCTV system
- Covered Parking
- Elevator
- Fitted Kitchen
- Open-plan
- Pressurised Water System
- Utility Room
- Video entrance system
- Water Heater
- EPC Energy Class: A

Storeroom

Photovoltaic System

A/C

CCTV in common areas

Entry code system

Parquet flooring in the bedrooms

Fitted Kitchen

Fitted Wardrobes

Open Plan

**BBQ** Area

Elevator

Delivery Time: January 2026

This apartment is a compelling investment opportunity! It is excellent for permanent living for a couple

Contact us for full information and a private viewing