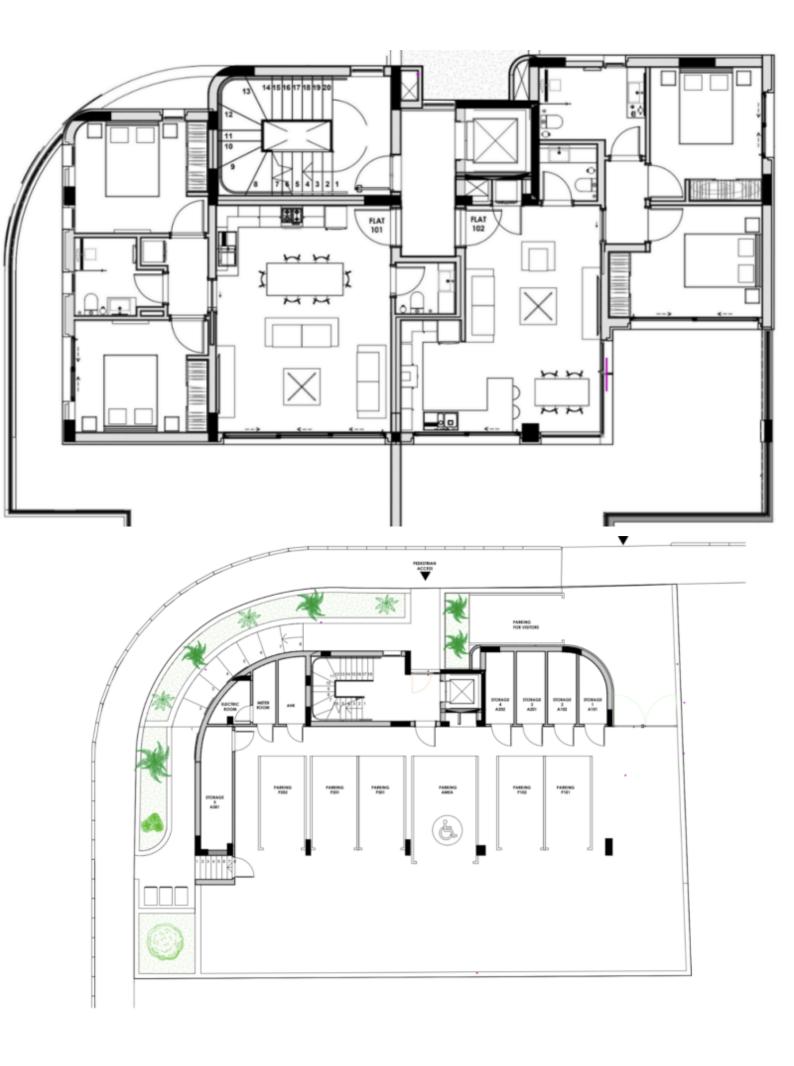

## **Key Facts**

- 2 Beds
- 1 Bath
- 76 m<sup>2</sup> Covered Area
- 23 m<sup>2</sup> Covered Verandas
- Uncovered verandas: 19m<sup>2</sup>
- New Build
- Title Deed: Available

ID: 35970

In addition, many amenities are close by including the reputable Grammar School!

1st Floor

2 Bedrooms

1 Bathroom

76m2 of Net Indoor area

23m2 of Covered Veranda

19m2 of Uncovered Veranda

**Covered Parking** 