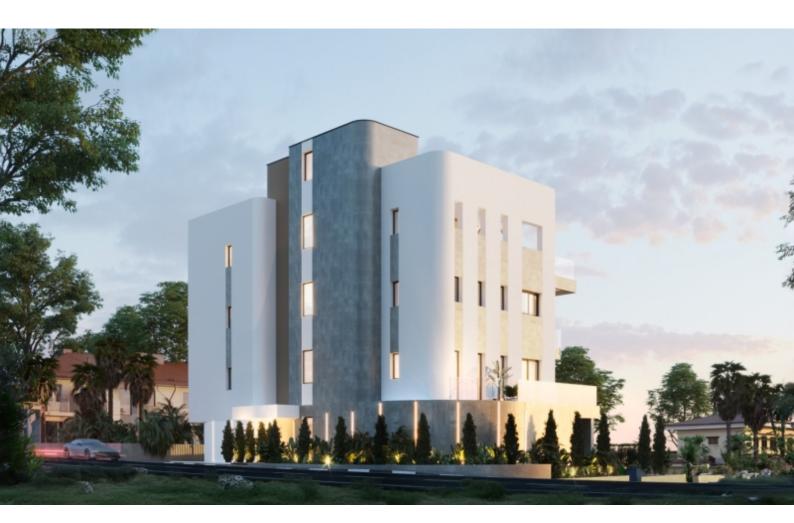

### Description

Brand New Luxury 3 Bedroom Entire Floor Penthouse For Sale in Panthea, Limassol Located in one of the most prestigious and sought-after areas It has excellent access to the city center and the highway In addition, many amenities are close by including the reputable Grammar School! Impressive views of the sea and city! Entire 3rd Floor Outdoor Jacuzzi! 3 Bedrooms 2 Bathrooms 1 En-suite + 1 Family Bathroom 110m2 of Net Indoor area 32m2 of Covered Veranda 70m2 of Uncovered Veranda Covered Parking Storeroom Photovoltaic System VRV A/C **Underfloor Heating** CCTV in common areas

**Outdoor Features** 

- Barbecue area
- Photovoltaic System
- Solar System

Entry code system Parquet flooring in the bedrooms Fitted Kitchen Fitted Wardrobes Open Plan Built-in BBQ Area with an island Jacuzzi Elevator Delivery Time: January 2026 This private penthouse is a compelling investment opportunity! It is excellent for permanent living for a young family