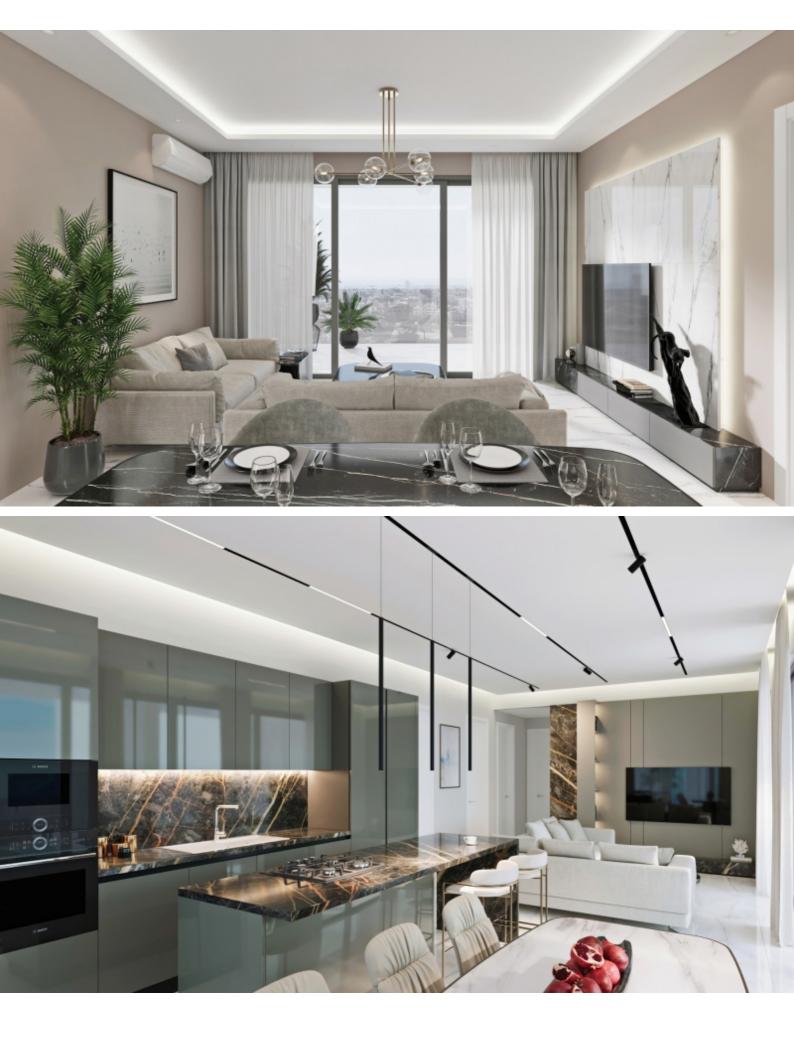

### Description

Brand New Luxury 3 Bedroom Entire Floor Penthouse For Sale in Panthea, Limassol Located in one of the most prestigious and sought-after areas It has excellent access to the city center and the highway In addition, many amenities are close by including the reputable Grammar School! Impressive views of the sea and city! Entire 3rd Floor Outdoor Jacuzzi! 3 Bedrooms 2 Bathrooms 1 En-suite + 1 Family Bathroom 110m2 of Net Indoor area 32m2 of Covered Veranda 70m2 of Uncovered Veranda Covered Parking Storeroom Photovoltaic System VRV A/C **Underfloor Heating** CCTV in common areas

**Outdoor Features** 

- Barbecue area
- Photovoltaic System
- Solar System

Entry code system Parquet flooring in the bedrooms Fitted Kitchen Fitted Wardrobes Open Plan Built-in BBQ Area with an island Jacuzzi Elevator Delivery Time: January 2026 This private penthouse is a compelling investment opportunity! It is excellent for permanent living for a young family