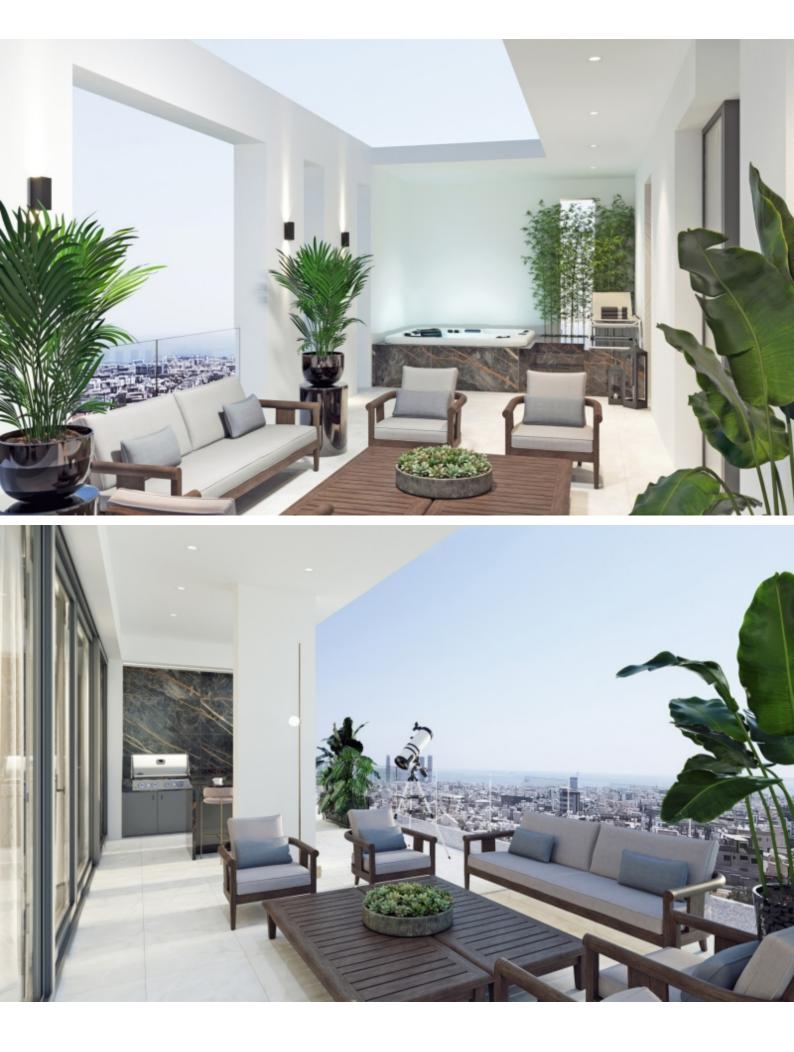

### Description

Brand New Luxury 3 Bedroom Entire Floor Penthouse For Sale in Panthea, Limassol Located in one of the most prestigious and sought-after areas It has excellent access to the city center and the highway In addition, many amenities are close by including the reputable Grammar School! Impressive views of the sea and city! Entire 3rd Floor Outdoor Jacuzzi! 3 Bedrooms 2 Bathrooms 1 En-suite + 1 Family Bathroom 110m2 of Net Indoor area 32m2 of Covered Veranda 70m2 of Uncovered Veranda Covered Parking Storeroom Photovoltaic System VRV A/C **Underfloor Heating** CCTV in common areas

**Outdoor Features** 

- Barbecue area
- Photovoltaic System
- Solar System

Entry code system Parquet flooring in the bedrooms Fitted Kitchen Fitted Wardrobes Open Plan Built-in BBQ Area with an island Jacuzzi Elevator Delivery Time: January 2026 This private penthouse is a compelling investment opportunity! It is excellent for permanent living for a young family