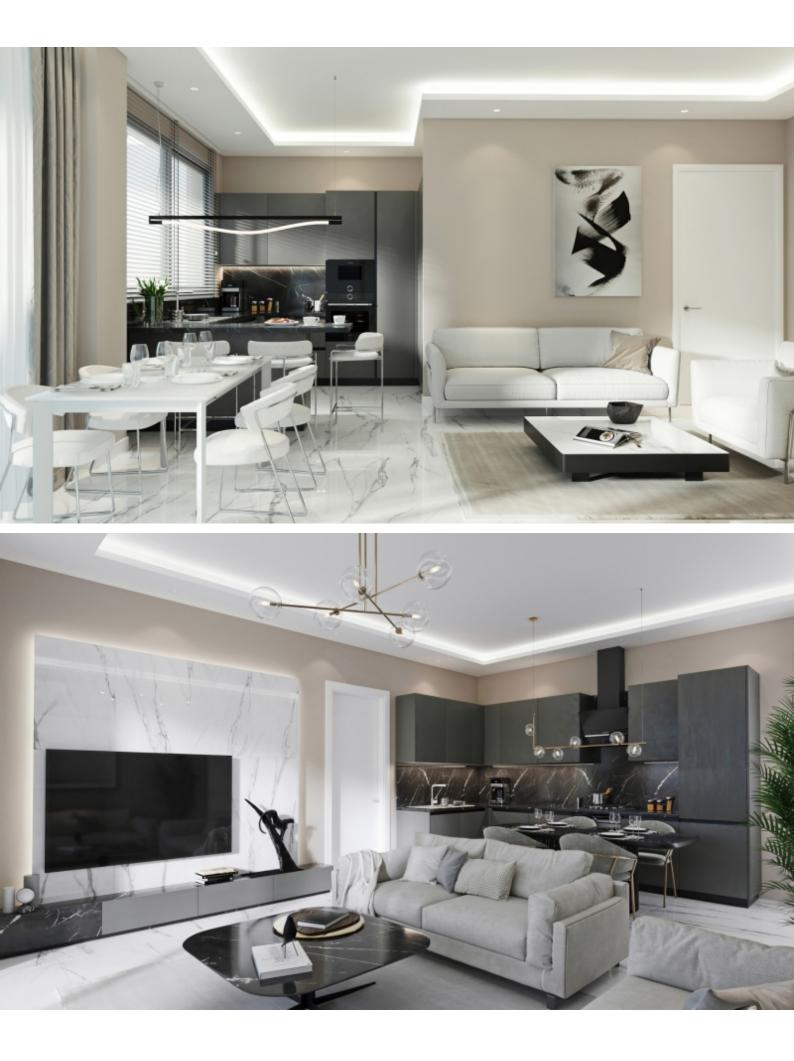

### Description

Brand New Luxury 3 Bedroom Entire Floor Penthouse For Sale in Panthea, Limassol Located in one of the most prestigious and sought-after areas It has excellent access to the city center and the highway In addition, many amenities are close by including the reputable Grammar School! Impressive views of the sea and city! Entire 3rd Floor Outdoor Jacuzzi! 3 Bedrooms 2 Bathrooms 1 En-suite + 1 Family Bathroom 110m2 of Net Indoor area 32m2 of Covered Veranda 70m2 of Uncovered Veranda Covered Parking Storeroom Photovoltaic System VRV A/C **Underfloor Heating** CCTV in common areas

**Outdoor Features** 

- Barbecue area
- Photovoltaic System
- Solar System

Entry code system Parquet flooring in the bedrooms Fitted Kitchen Fitted Wardrobes Open Plan Built-in BBQ Area with an island Jacuzzi Elevator Delivery Time: January 2026 This private penthouse is a compelling investment opportunity! It is excellent for permanent living for a young family