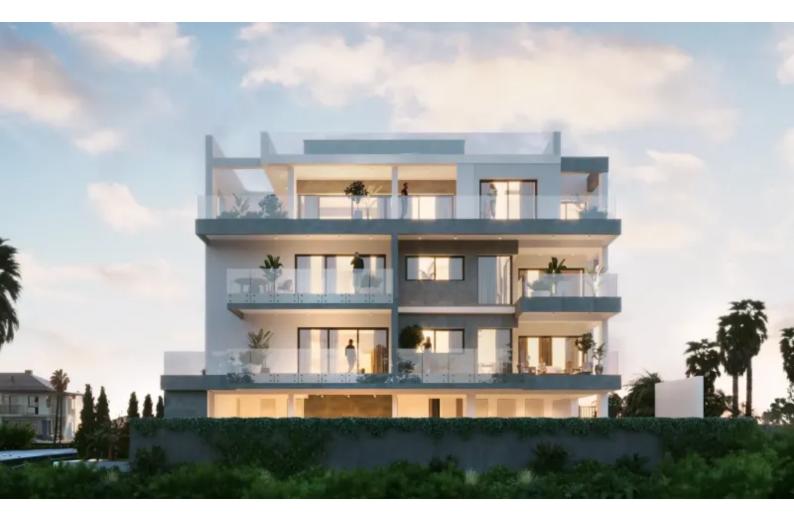

### Description

Brand New Luxury 3 Bedroom Entire Floor Penthouse For Sale in Panthea, Limassol Located in one of the most prestigious and sought-after areas It has excellent access to the city center and the highway In addition, many amenities are close by including the reputable Grammar School! Impressive views of the sea and city! Entire 3rd Floor Outdoor Jacuzzi! 3 Bedrooms 2 Bathrooms 1 En-suite + 1 Family Bathroom 110m2 of Net Indoor area 32m2 of Covered Veranda 70m2 of Uncovered Veranda Covered Parking Storeroom Photovoltaic System VRV A/C **Underfloor Heating** CCTV in common areas

**Outdoor Features** 

- Barbecue area
- Photovoltaic System
- Solar System

Entry code system Parquet flooring in the bedrooms Fitted Kitchen Fitted Wardrobes Open Plan Built-in BBQ Area with an island Jacuzzi Elevator Delivery Time: January 2026 This private penthouse is a compelling investment opportunity! It is excellent for permanent living for a young family