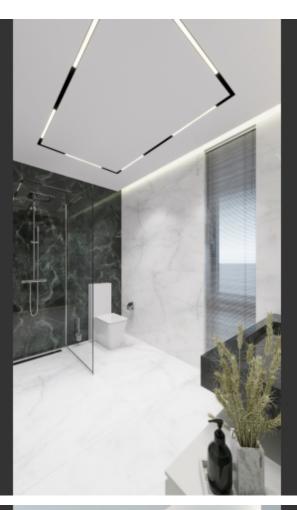

#### **Indoor Features**

- Air Conditioning
- CCTV system
- Covered Parking
- Elevator
- Fitted Kitchen
- Guest Toilet
- Jacuzzi
- Master Bed
- Open-plan
- Pressurised Water System
- Under Floor Heating
- Utility Room
- Video entrance system
- Water Heater
- EPC Energy Class: A

### Description

Brand New Luxury 3 Bedroom Entire Floor Penthouse For Sale in Panthea, Limassol Located in one of the most prestigious and sought-after areas It has excellent access to the city center and the highway In addition, many amenities are close by including the reputable Grammar School! Impressive views of the sea and city! Entire 3rd Floor Outdoor Jacuzzi! 3 Bedrooms 2 Bathrooms 1 En-suite + 1 Family Bathroom 110m2 of Net Indoor area 32m2 of Covered Veranda 70m2 of Uncovered Veranda Covered Parking Storeroom Photovoltaic System VRV A/C **Underfloor Heating** CCTV in common areas