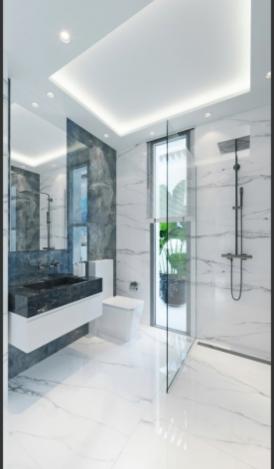

#### **Indoor Features**

- Air Conditioning
- CCTV system
- Covered Parking
- Elevator
- Fitted Kitchen
- Guest Toilet
- Jacuzzi
- Master Bed
- Open-plan
- Pressurised Water System
- Under Floor Heating
- Utility Room
- Video entrance system
- Water Heater
- EPC Energy Class: A

### Description

Brand New Luxury 3 Bedroom Entire Floor Penthouse For Sale in Panthea, Limassol Located in one of the most prestigious and sought-after areas It has excellent access to the city center and the highway In addition, many amenities are close by including the reputable Grammar School! Impressive views of the sea and city! Entire 3rd Floor Outdoor Jacuzzi! 3 Bedrooms 2 Bathrooms 1 En-suite + 1 Family Bathroom 110m2 of Net Indoor area 32m2 of Covered Veranda 70m2 of Uncovered Veranda Covered Parking Storeroom Photovoltaic System VRV A/C **Underfloor Heating** CCTV in common areas