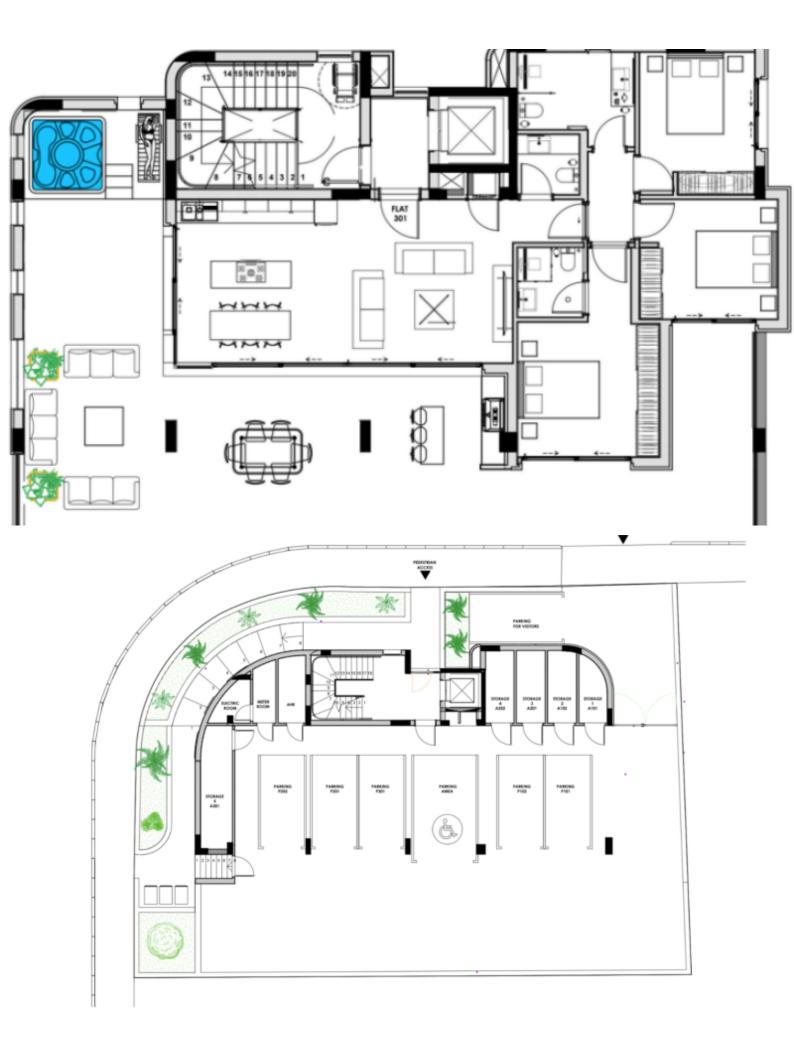

## Key Facts

- 3 Beds
- 2 Baths
- 110 m<sup>2</sup> Covered Area
- 32 m<sup>2</sup> Covered Verandas
- Uncovered verandas: 70m<sup>2</sup>
- New Build
- Title Deed: Available

### Description

Brand New Luxury 3 Bedroom Entire Floor Penthouse For Sale in Panthea, Limassol Located in one of the most prestigious and sought-after areas It has excellent access to the city center and the highway In addition, many amenities are close by including the reputable Grammar School! Impressive views of the sea and city! Entire 3rd Floor Outdoor Jacuzzi! 3 Bedrooms 2 Bathrooms 1 En-suite + 1 Family Bathroom 110m2 of Net Indoor area 32m2 of Covered Veranda 70m2 of Uncovered Veranda Covered Parking Storeroom Photovoltaic System VRV A/C **Underfloor Heating** CCTV in common areas