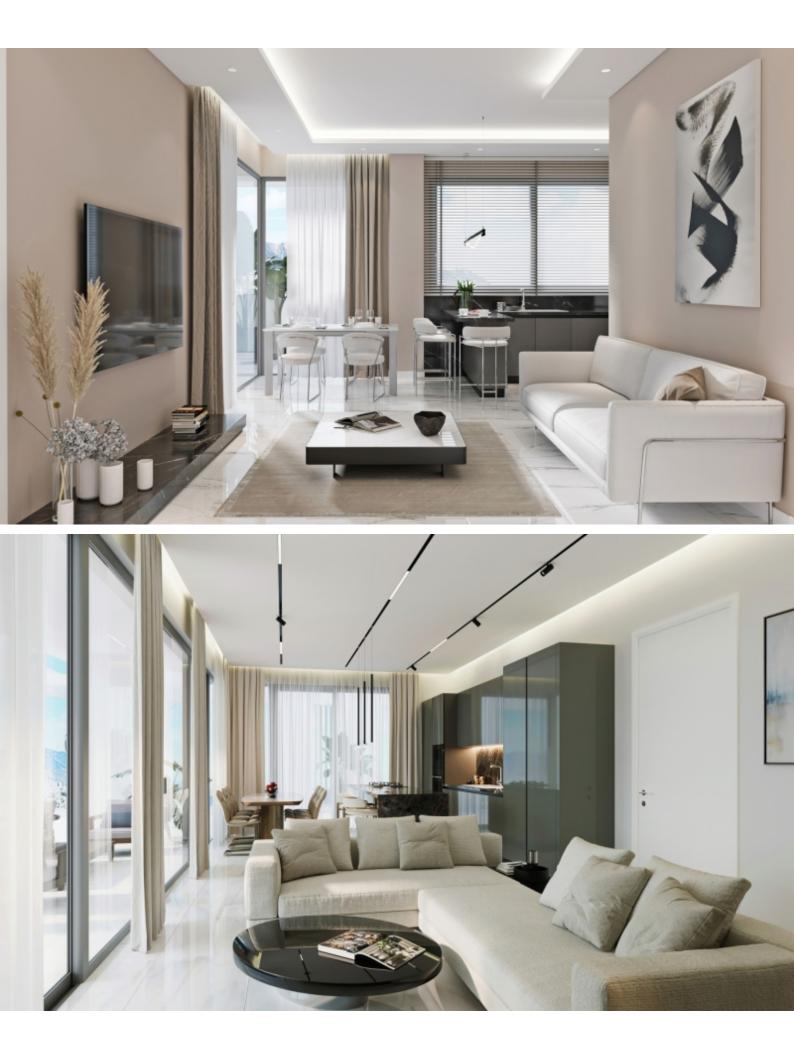

#### **Indoor Features**

- Air Conditioning
- CCTV system
- Covered Parking
- Elevator
- Fitted Kitchen
- Guest Toilet
- Jacuzzi
- Master Bed
- Open-plan
- Pressurised Water System
- Under Floor Heating
- Utility Room
- Video entrance system
- Water Heater
- EPC Energy Class: A

### Description

Brand New Luxury 3 Bedroom Entire Floor Penthouse For Sale in Panthea, Limassol Located in one of the most prestigious and sought-after areas It has excellent access to the city center and the highway In addition, many amenities are close by including the reputable Grammar School! Impressive views of the sea and city! Entire 3rd Floor Outdoor Jacuzzi! 3 Bedrooms 2 Bathrooms 1 En-suite + 1 Family Bathroom 110m2 of Net Indoor area 32m2 of Covered Veranda 70m2 of Uncovered Veranda Covered Parking Storeroom Photovoltaic System VRV A/C **Underfloor Heating** CCTV in common areas