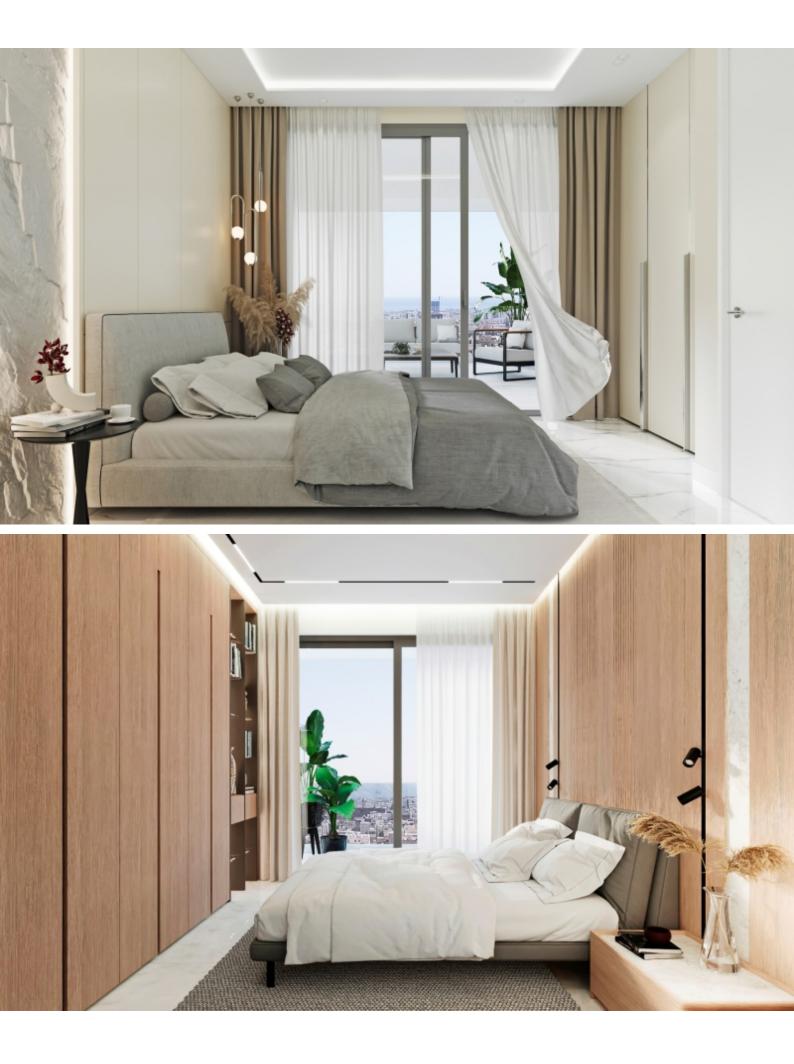

### Description

Brand New Luxury 3 Bedroom Entire Floor Penthouse For Sale in Panthea, Limassol Located in one of the most prestigious and sought-after areas It has excellent access to the city center and the highway In addition, many amenities are close by including the reputable Grammar School! Impressive views of the sea and city! Entire 3rd Floor Outdoor Jacuzzi! 3 Bedrooms 2 Bathrooms 1 En-suite + 1 Family Bathroom 110m2 of Net Indoor area 32m2 of Covered Veranda 70m2 of Uncovered Veranda Covered Parking Storeroom Photovoltaic System VRV A/C **Underfloor Heating** CCTV in common areas

**Outdoor Features** 

- Barbecue area
- Photovoltaic System
- Solar System

Entry code system Parquet flooring in the bedrooms Fitted Kitchen Fitted Wardrobes Open Plan Built-in BBQ Area with an island Jacuzzi Elevator Delivery Time: January 2026 This private penthouse is a compelling investment opportunity! It is excellent for permanent living for a young family