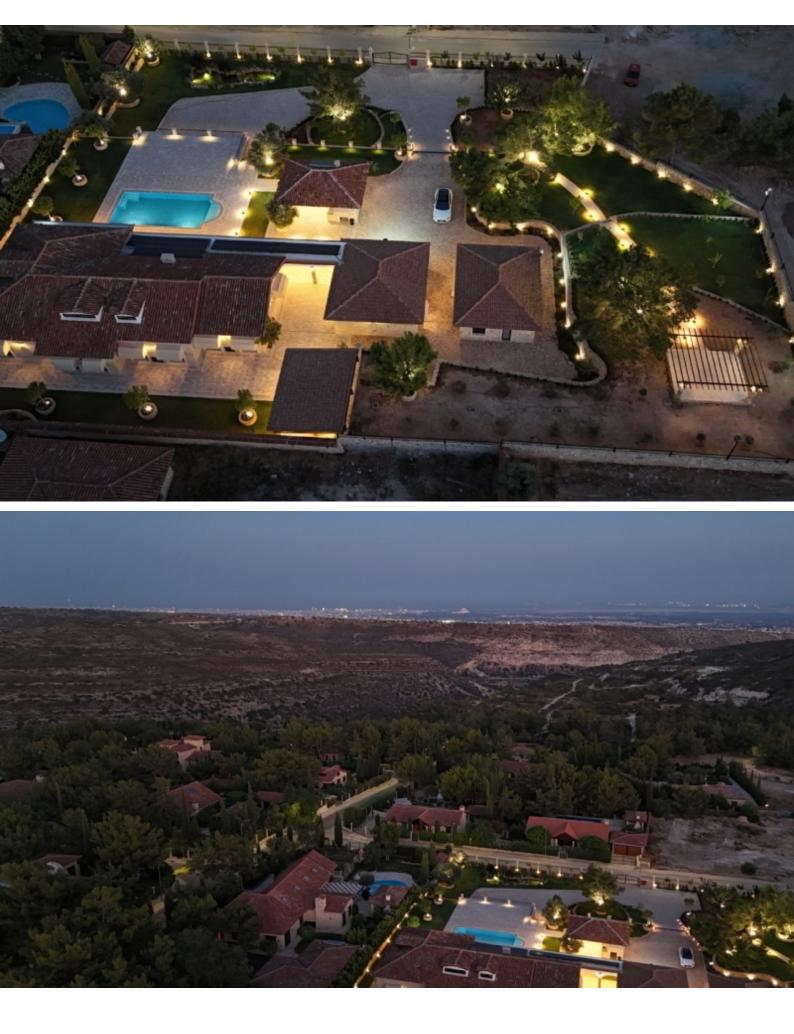

## Description

An amazing Unique and Luxurious 7 Bedroom Villa in Limassol!

If you are looking to combine living with your family in one of the most beautiful places in Limassol, surrounded by green and trees, with just few minutes access to everything and have privacy and security while living in one of the most beautiful homes, then look no further!

Covered size: 480sqm

Plot size: 4, 286 sqm

Property Type and Location/City: Located in Souni, Limassol, Cyprus

Status: Available now

Property Specifications :

- 5 bedrooms en suite
- Separate Quest House
- Spacious Dining and living area
- Maid's quarters
- Two double gated covered garages
- Overflow Crystal clear 5m x 12m Swimming pool

# **Outdoor Features**

- Barbecue area
- Double Garage
- Electric Shutters
- Irrigation System
- Landscape Garden
- Outdoor Shower
- Private pool
- Rear Garden
- Solar System

- Highly secured and gated entrance
- Beautiful mature gardens all around
- Preparation for fiber optic internet connection.
- Solar and electric water heating system.
- Gym
- Sauna
- Central Heating
- Air conditioning in all rooms
- Rental price is €20,000 / month
- Garden and pool maintenance will be on top of the rental price
- The property comes unfurnished