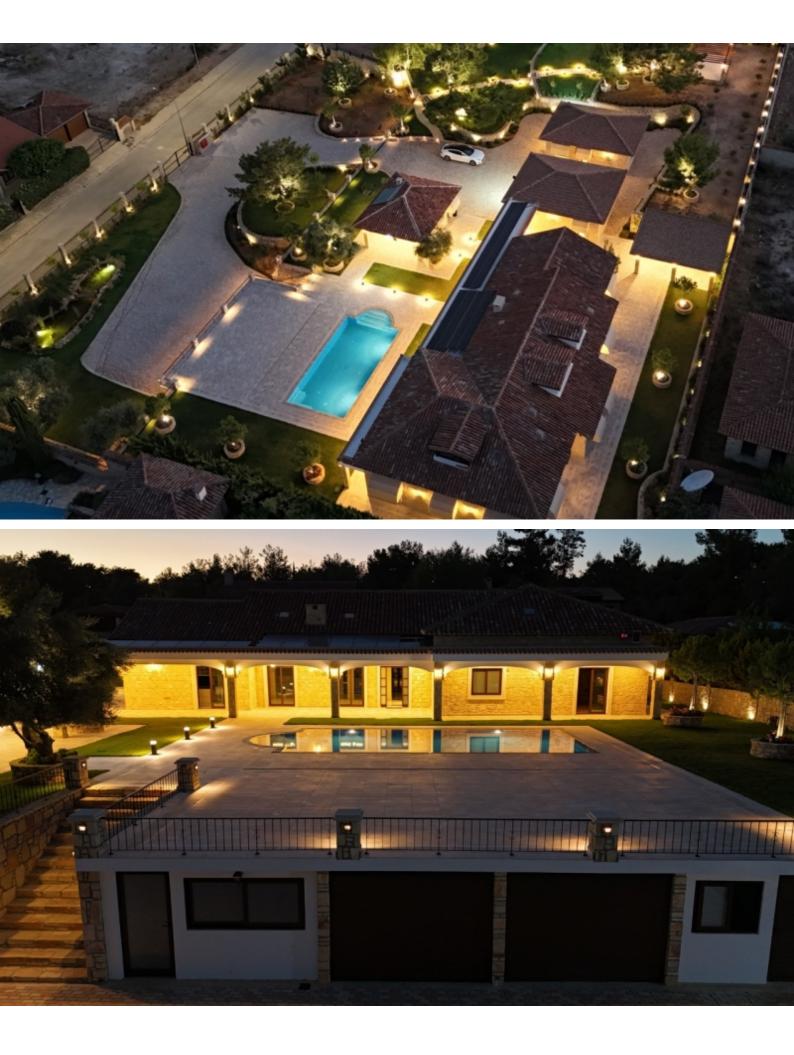

## Description

An amazing Unique and Luxurious 7 Bedroom Villa in Limassol!

If you are looking to combine living with your family in one of the most beautiful places in Limassol, surrounded by green and trees, with just few minutes access to everything and have privacy and security while living in one of the most beautiful homes, then look no further!

Covered size: 480sqm

Plot size: 4, 286 sqm

Property Type and Location/City: Located in Souni, Limassol, Cyprus

Status: Available now

Property Specifications :

- 5 bedrooms en suite
- Separate Quest House
- Spacious Dining and living area
- Maid's quarters
- Two double gated covered garages
- Overflow Crystal clear 5m x 12m Swimming pool

# **Outdoor Features**

- Barbecue area
- Double Garage
- Electric Shutters
- Irrigation System
- Landscape Garden
- Outdoor Shower
- Private pool
- Rear Garden
- Solar System

- Highly secured and gated entrance
- Beautiful mature gardens all around
- Preparation for fiber optic internet connection.
- Solar and electric water heating system.
- Gym
- Sauna
- Central Heating
- Air conditioning in all rooms
- Rental price is €20,000 / month
- Garden and pool maintenance will be on top of the rental price
- The property comes unfurnished