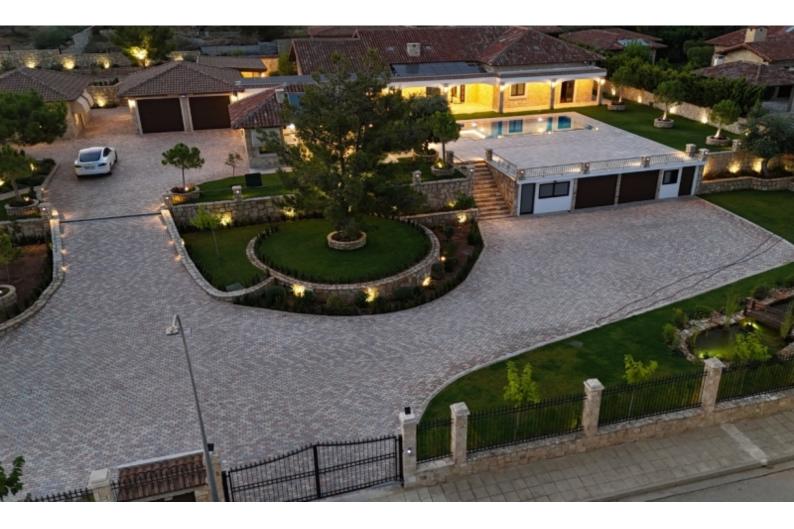

## Description

An amazing Unique and Luxurious 7 Bedroom Villa in Limassol!

If you are looking to combine living with your family in one of the most beautiful places in Limassol, surrounded by green and trees, with just few minutes access to everything and have privacy and security while living in one of the most beautiful homes, then look no further!

Covered size: 480sqm

Plot size: 4, 286 sqm

Property Type and Location/City: Located in Souni, Limassol, Cyprus

Status: Available now

Property Specifications :

- 5 bedrooms en suite
- Separate Quest House
- Spacious Dining and living area
- Maid's quarters
- Two double gated covered garages
- Overflow Crystal clear 5m x 12m Swimming pool

# **Outdoor Features**

- Barbecue area
- Double Garage
- Electric Shutters
- Irrigation System
- Landscape Garden
- Outdoor Shower
- Private pool
- Rear Garden
- Solar System

- Highly secured and gated entrance
- Beautiful mature gardens all around
- Preparation for fiber optic internet connection.
- Solar and electric water heating system.
- Gym
- Sauna
- Central Heating
- Air conditioning in all rooms
- Rental price is €20,000 / month
- Garden and pool maintenance will be on top of the rental price
- The property comes unfurnished