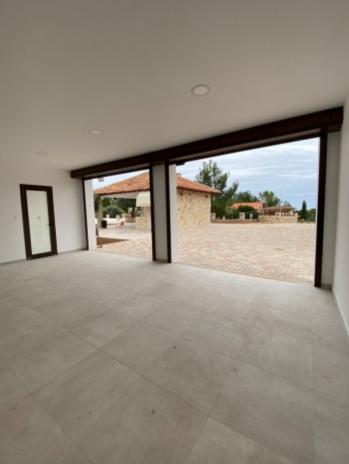

Covered size: 480sqm

Plot size: 4, 286 sqm

Property Type and Location/City: Located in Souni, Limassol, Cyprus

Status: Available now

Property Specifications :

- 5 bedrooms en suite
- Separate Quest House
- Spacious Dining and living area
- Maid's quarters
- Two double gated covered garages
- Overflow Crystal clear 5m x 12m Swimming pool

# **Outdoor Features**

- Barbecue area
- Double Garage
- Electric Shutters
- Irrigation System
- Landscape Garden
- Outdoor Shower
- Private pool
- Rear Garden
- Solar System

- Highly secured and gated entrance
- Beautiful mature gardens all around
- Preparation for fiber optic internet connection.
- Solar and electric water heating system.
- Gym
- Sauna
- Central Heating
- Air conditioning in all rooms
- Rental price is €20,000 / month
- Garden and pool maintenance will be on top of the rental price
- The property comes unfurnished