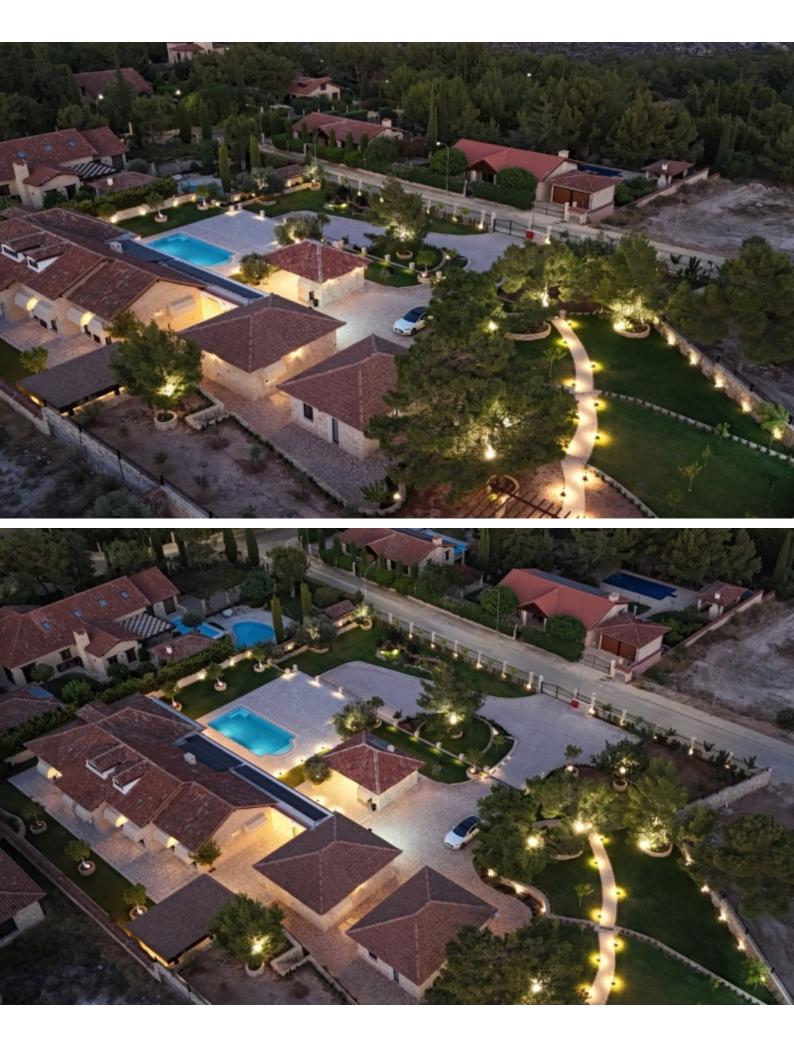

## Description

An amazing Unique and Luxurious 7 Bedroom Villa in Limassol!

If you are looking to combine living with your family in one of the most beautiful places in Limassol, surrounded by green and trees, with just few minutes access to everything and have privacy and security while living in one of the most beautiful homes, then look no further!

Covered size: 480sqm

Plot size: 4, 286 sqm

Property Type and Location/City: Located in Souni, Limassol, Cyprus

Status: Available now

Property Specifications :

- 5 bedrooms en suite
- Separate Quest House
- Spacious Dining and living area
- Maid's quarters
- Two double gated covered garages
- Overflow Crystal clear 5m x 12m Swimming pool

# **Outdoor Features**

- Barbecue area
- Double Garage
- Electric Shutters
- Irrigation System
- Landscape Garden
- Outdoor Shower
- Private pool
- Rear Garden
- Solar System

- Highly secured and gated entrance
- Beautiful mature gardens all around
- Preparation for fiber optic internet connection.
- Solar and electric water heating system.
- Gym
- Sauna
- Central Heating
- Air conditioning in all rooms
- Rental price is €20,000 / month
- Garden and pool maintenance will be on top of the rental price
- The property comes unfurnished