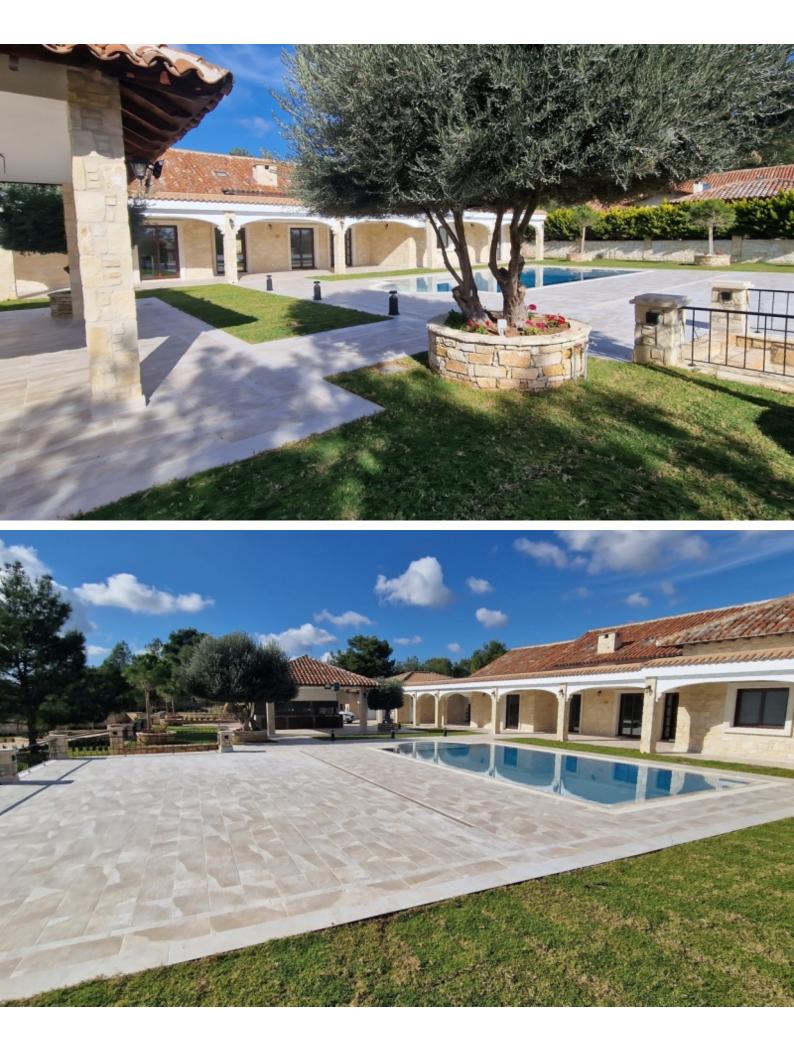

Covered size: 480sqm

Plot size: 4, 286 sqm

Property Type and Location/City: Located in Souni, Limassol, Cyprus

Status: Available now

Property Specifications :

- 5 bedrooms en suite
- Separate Quest House
- Spacious Dining and living area
- Maid's quarters
- Two double gated covered garages
- Overflow Crystal clear 5m x 12m Swimming pool

# **Outdoor Features**

- Barbecue area
- Double Garage
- Electric Shutters
- Irrigation System
- Landscape Garden
- Outdoor Shower
- Private pool
- Rear Garden
- Solar System

- Highly secured and gated entrance
- Beautiful mature gardens all around
- Preparation for fiber optic internet connection.
- Solar and electric water heating system.
- Gym
- Sauna
- Central Heating
- Air conditioning in all rooms
- Rental price is €20,000 / month
- Garden and pool maintenance will be on top of the rental price
- The property comes unfurnished