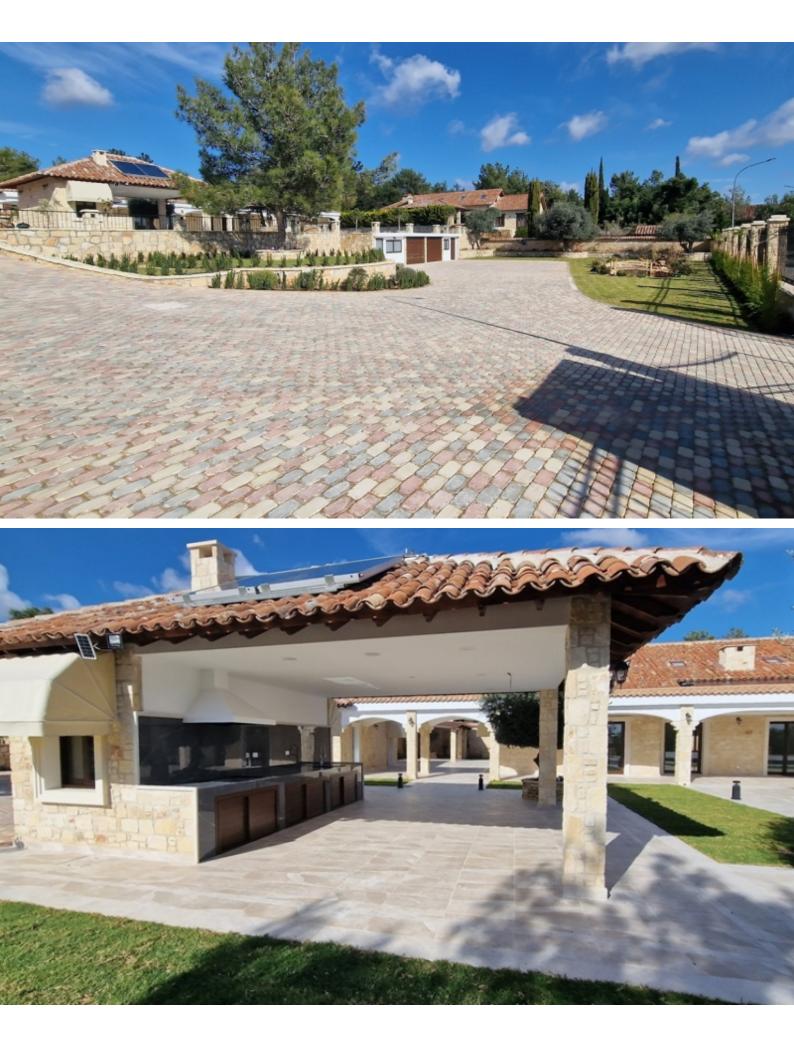

Covered size: 480sqm

Plot size: 4, 286 sqm

Property Type and Location/City: Located in Souni, Limassol, Cyprus

Status: Available now

Property Specifications :

- 5 bedrooms en suite
- Separate Quest House
- Spacious Dining and living area
- Maid's quarters
- Two double gated covered garages
- Overflow Crystal clear 5m x 12m Swimming pool

# **Outdoor Features**

- Barbecue area
- Double Garage
- Electric Shutters
- Irrigation System
- Landscape Garden
- Outdoor Shower
- Private pool
- Rear Garden
- Solar System

- Highly secured and gated entrance
- Beautiful mature gardens all around
- Preparation for fiber optic internet connection.
- Solar and electric water heating system.
- Gym
- Sauna
- Central Heating
- Air conditioning in all rooms
- Rental price is €20,000 / month
- Garden and pool maintenance will be on top of the rental price
- The property comes unfurnished