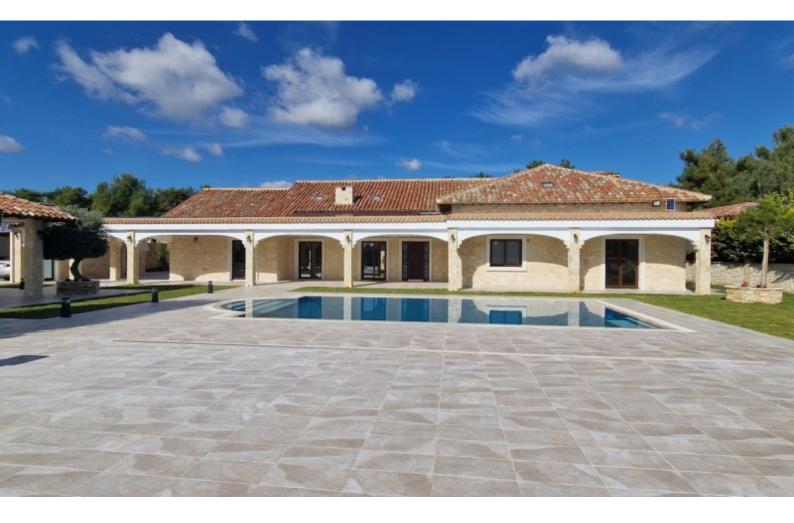

Covered size: 480sqm

Plot size: 4, 286 sqm

Property Type and Location/City: Located in Souni, Limassol, Cyprus

Status: Available now

Property Specifications :

- 5 bedrooms en suite
- Separate Quest House
- Spacious Dining and living area
- Maid's quarters
- Two double gated covered garages
- Overflow Crystal clear 5m x 12m Swimming pool

# **Outdoor Features**

- Barbecue area
- Double Garage
- Electric Shutters
- Irrigation System
- Landscape Garden
- Outdoor Shower
- Private pool
- Rear Garden
- Solar System

- Highly secured and gated entrance
- Beautiful mature gardens all around
- Preparation for fiber optic internet connection.
- Solar and electric water heating system.
- Gym
- Sauna
- Central Heating
- Air conditioning in all rooms
- Rental price is €20,000 / month
- Garden and pool maintenance will be on top of the rental price
- The property comes unfurnished