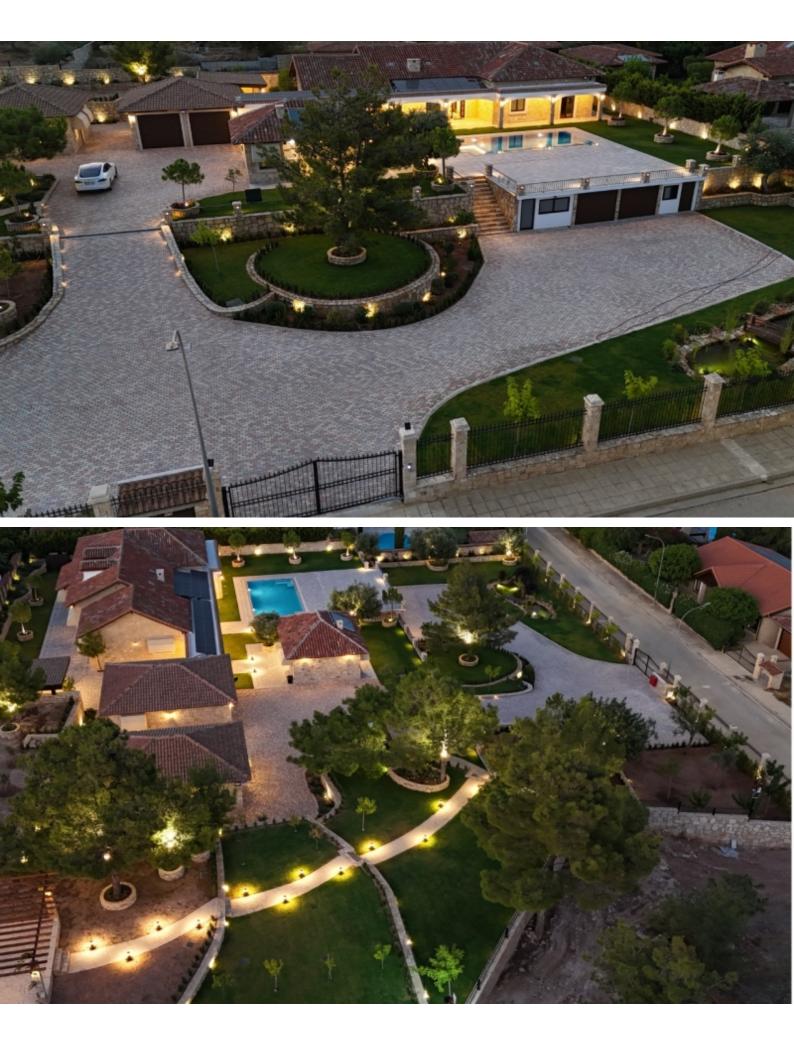

Covered size: 480sqm

Plot size: 4, 286 sqm

Property Type and Location/City: Located in Souni, Limassol, Cyprus

Status: Available now

Property Specifications :

- 5 bedrooms en suite
- Separate Quest House
- Spacious Dining and living area
- Maid's quarters
- Two double gated covered garages
- Overflow Crystal clear 5m x 12m Swimming pool

# **Outdoor Features**

- Barbecue area
- Double Garage
- Electric Shutters
- Irrigation System
- Landscape Garden
- Outdoor Shower
- Private pool
- Rear Garden
- Solar System

- Highly secured and gated entrance
- Beautiful mature gardens all around
- Preparation for fiber optic internet connection.
- Solar and electric water heating system.
- Gym
- Sauna
- Central Heating
- Air conditioning in all rooms
- Rental price is €20,000 / month
- Garden and pool maintenance will be on top of the rental price
- The property comes unfurnished