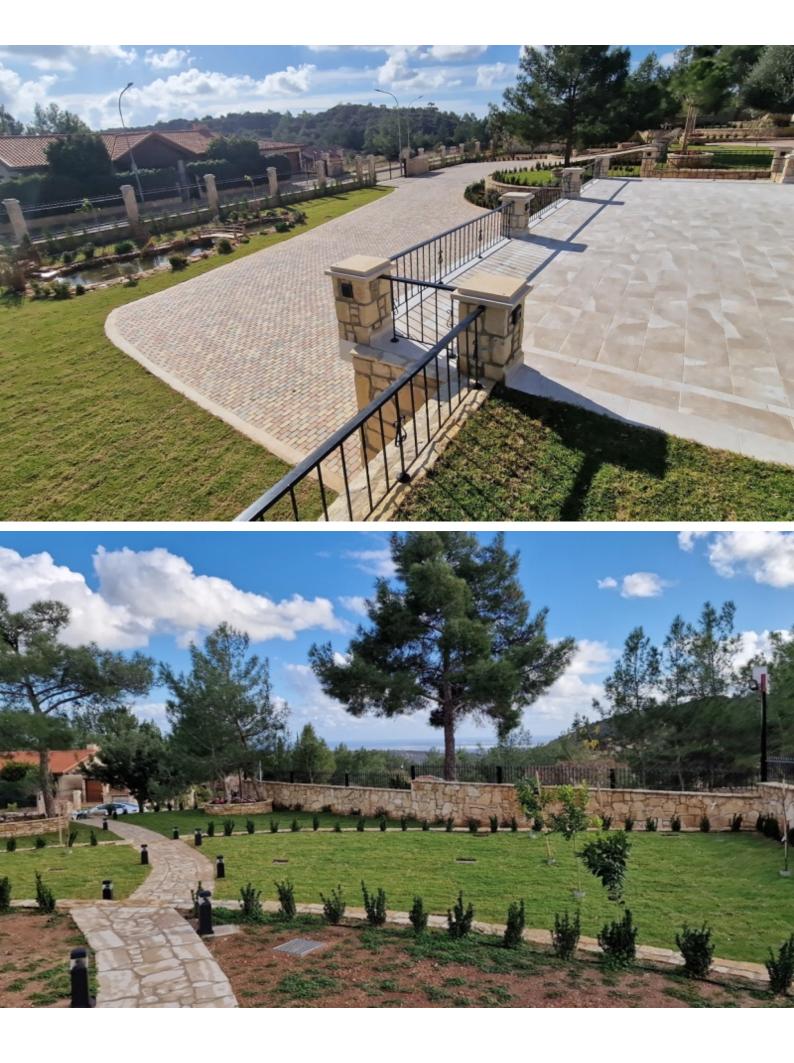

Covered size: 480sqm

Plot size: 4, 286 sqm

Property Type and Location/City: Located in Souni, Limassol, Cyprus

Status: Available now

Property Specifications :

- 5 bedrooms en suite
- Separate Quest House
- Spacious Dining and living area
- Maid's quarters
- Two double gated covered garages
- Overflow Crystal clear 5m x 12m Swimming pool

# **Outdoor Features**

- Barbecue area
- Double Garage
- Electric Shutters
- Irrigation System
- Landscape Garden
- Outdoor Shower
- Private pool
- Rear Garden
- Solar System

- Highly secured and gated entrance
- Beautiful mature gardens all around
- Preparation for fiber optic internet connection.
- Solar and electric water heating system.
- Gym
- Sauna
- Central Heating
- Air conditioning in all rooms
- Rental price is €20,000 / month
- Garden and pool maintenance will be on top of the rental price
- The property comes unfurnished