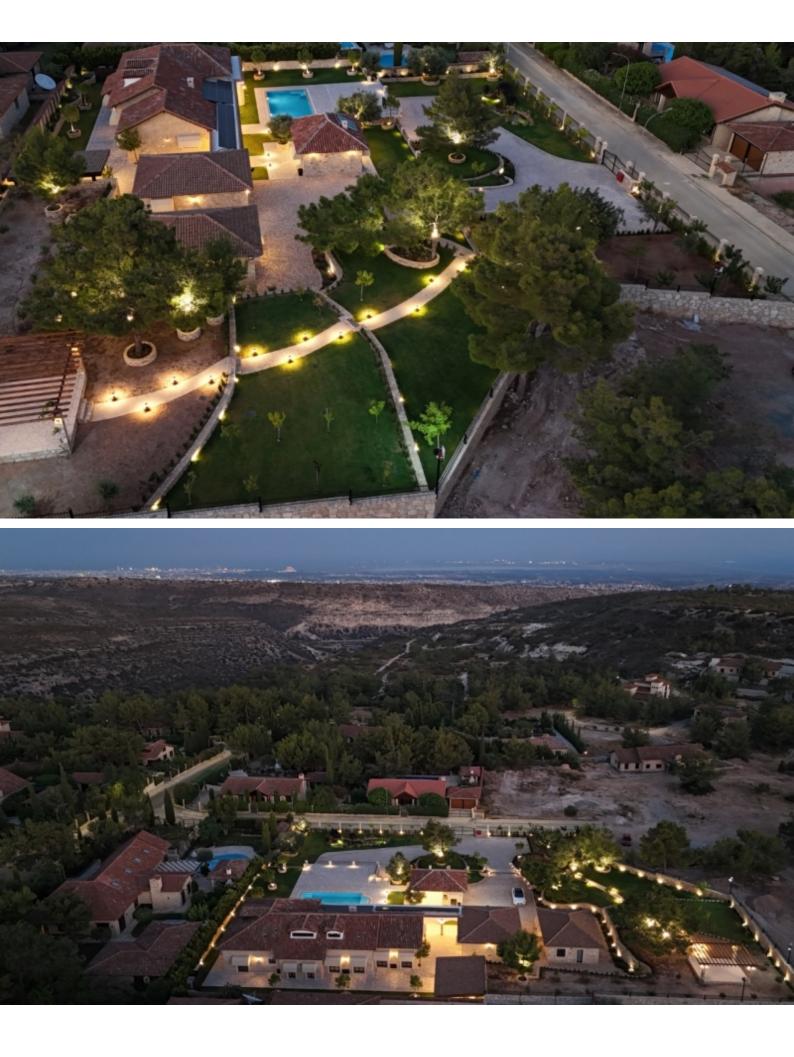

## Description

An amazing Unique and Luxurious 7 Bedroom Villa in Limassol!

If you are looking to combine living with your family in one of the most beautiful places in Limassol, surrounded by green and trees, with just few minutes access to everything and have privacy and security while living in one of the most beautiful homes, then look no further!

Covered size: 480sqm

Plot size: 4, 286 sqm

Property Type and Location/City: Located in Souni, Limassol, Cyprus

Status: Available now

Property Specifications :

- 5 bedrooms en suite
- Separate Quest House
- Spacious Dining and living area
- Maid's quarters
- Two double gated covered garages
- Overflow Crystal clear 5m x 12m Swimming pool

# **Outdoor Features**

- Barbecue area
- Double Garage
- Electric Shutters
- Irrigation System
- Landscape Garden
- Outdoor Shower
- Private pool
- Rear Garden
- Solar System

- Highly secured and gated entrance
- Beautiful mature gardens all around
- Preparation for fiber optic internet connection.
- Solar and electric water heating system.
- Gym
- Sauna
- Central Heating
- Air conditioning in all rooms
- Rental price is €20,000 / month
- Garden and pool maintenance will be on top of the rental price
- The property comes unfurnished