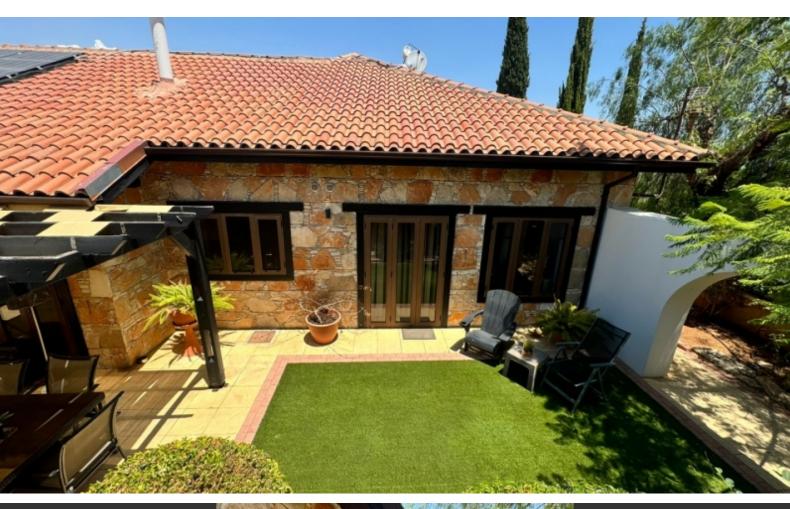

### **Description**

Stunning property for rent nestled in the heart of the most desirable area of souni village.

Located in a very quiet road with no through access this is a perfect property for someone looking for peace and tranquility for their family yet within easy reach to the highway and Limassol.

The majority of the living area is located on the ground level with an expansive living room incorporating formal dining and TV area, with access to the separate kitchen which benefits from a breakfast dining space and casual lounge area, with an open fire for cosy winter evenings, the kitchen has a separate laundry room and benefits from access to the outside dining and pool area.

The external space is equally as impressive with many cozy outdoor spaces for dining, relaxing and enjoying the beautiful all year round Cyprus climate. A large swimming pool plus a yard with artificial grass perfect for a play area for families with younger children.