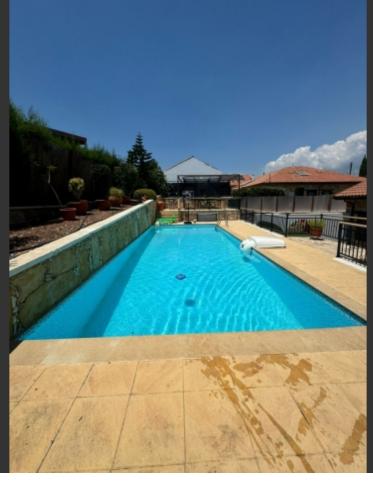

#### **Outdoor Features**

- Barbecue area
- Irrigation System
- Landscape Garden
- Photovoltaic System
- Private pool
- Rear Garden
- Solar System

The external space is equally as impressive with many cozy outdoor spaces for dining, relaxing and enjoying the beautiful all year round Cyprus climate. A large swimming pool plus a yard with artificial grass perfect for a play area for families with younger children.