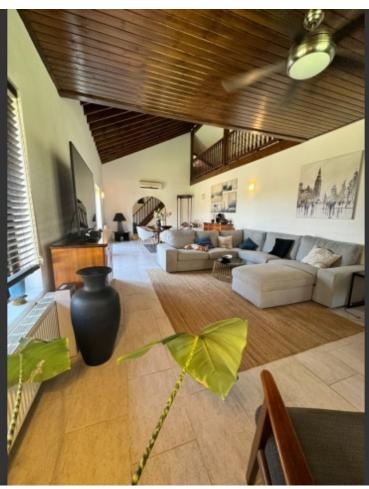

The majority of the living area is located on the ground level with an expansive living room incorporating formal dining and TV area, with access to the separate kitchen which benefits from a breakfast dining space and casual lounge area, with an open fire for cosy winter evenings, the kitchen has a separate laundry room and benefits from access to the outside dining and pool area.

A hallway leads down to the 3 main bedrooms, the master has a walkin closet and ensuite with bath and shower. There are 2 other children's rooms here which share a family bathroom.

The upper level of the house boats a stunning mezzanine area overlooking the main living room, located off the mezzanine are 2 additional rooms perfect for teenagers or home office space.