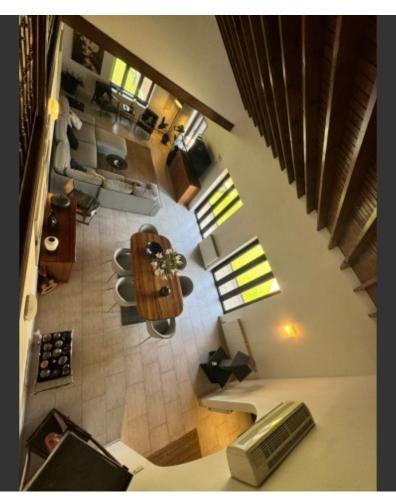

The majority of the living area is located on the ground level with an expansive living room incorporating formal dining and TV area, with access to the separate kitchen which benefits from a breakfast dining space and casual lounge area, with an open fire for cosy winter evenings, the kitchen has a separate laundry room and benefits from access to the outside dining and pool area.

A hallway leads down to the 3 main bedrooms, the master has a walkin closet and ensuite with bath and shower. There are 2 other children's rooms here which share a family bathroom.

The upper level of the house boats a stunning mezzanine area overlooking the main living room, located off the mezzanine are 2 additional rooms perfect for teenagers or home office space.