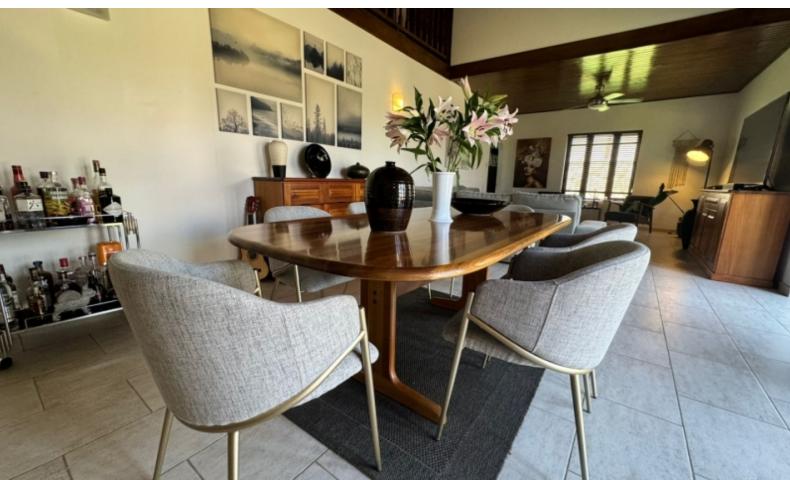

The majority of the living area is located on the ground level with an expansive living room incorporating formal dining and TV area, with access to the separate kitchen which benefits from a breakfast dining space and casual lounge area, with an open fire for cosy winter evenings, the kitchen has a separate laundry room and benefits from access to the outside dining and pool area.