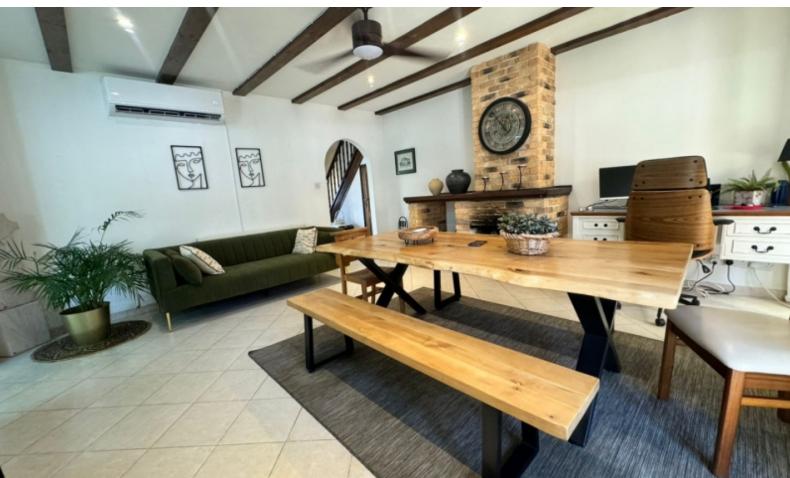

The majority of the living area is located on the ground level with an expansive living room incorporating formal dining and TV area, with access to the separate kitchen which benefits from a breakfast dining space and casual lounge area, with an open fire for cosy winter evenings, the kitchen has a separate laundry room and benefits from access to the outside dining and pool area.