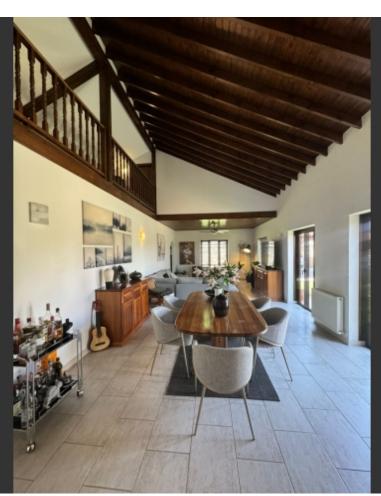

The majority of the living area is located on the ground level with an expansive living room incorporating formal dining and TV area, with access to the separate kitchen which benefits from a breakfast dining space and casual lounge area, with an open fire for cosy winter evenings, the kitchen has a separate laundry room and benefits from access to the outside dining and pool area.

A hallway leads down to the 3 main bedrooms, the master has a walkin closet and ensuite with bath and shower. There are 2 other children's rooms here which share a family bathroom.

The upper level of the house boats a stunning mezzanine area overlooking the main living room, located off the mezzanine are 2 additional rooms perfect for teenagers or home office space.