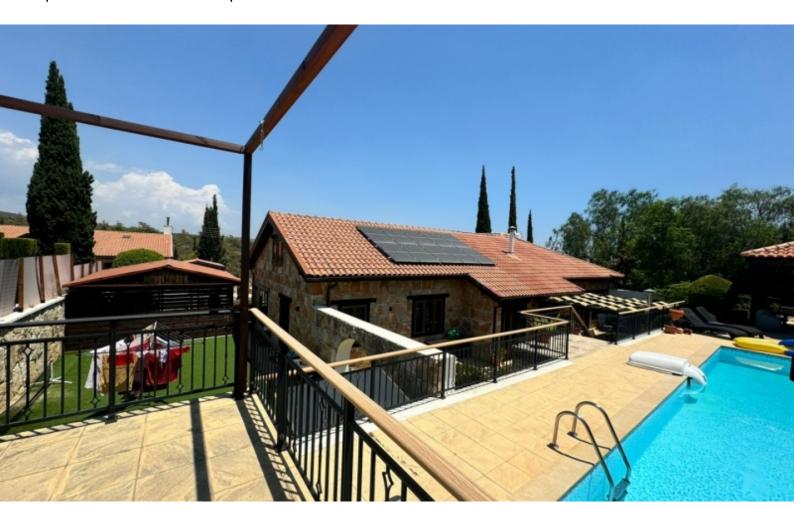

#### **Outdoor Features**

- Barbecue area
- Irrigation System
- Landscape Garden
- Photovoltaic System
- Private pool
- Rear Garden
- Solar System

This gorgeous property is offered with full very stylish furnishings to suit nay taste. In addition there is air con in all rooms, central heating, photovoltiacs ( electricity bills approximately 40 euros per month )

The external space is equally as impressive with many cozy outdoor spaces for dining, relaxing and enjoying the beautiful all year round Cyprus climate. A large swimming pool plus a yard with artificial grass perfect for a play area for families with younger children.