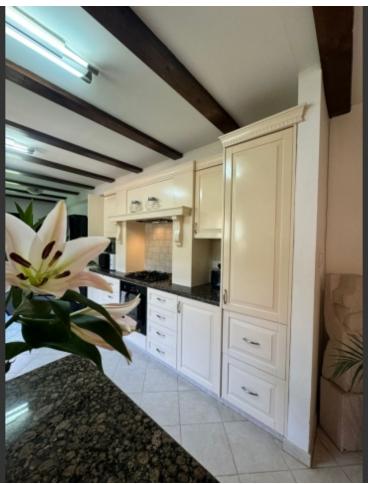

The majority of the living area is located on the ground level with an expansive living room incorporating formal dining and TV area, with access to the separate kitchen which benefits from a breakfast dining space and casual lounge area, with an open fire for cosy winter evenings, the kitchen has a separate laundry room and benefits from access to the outside dining and pool area.