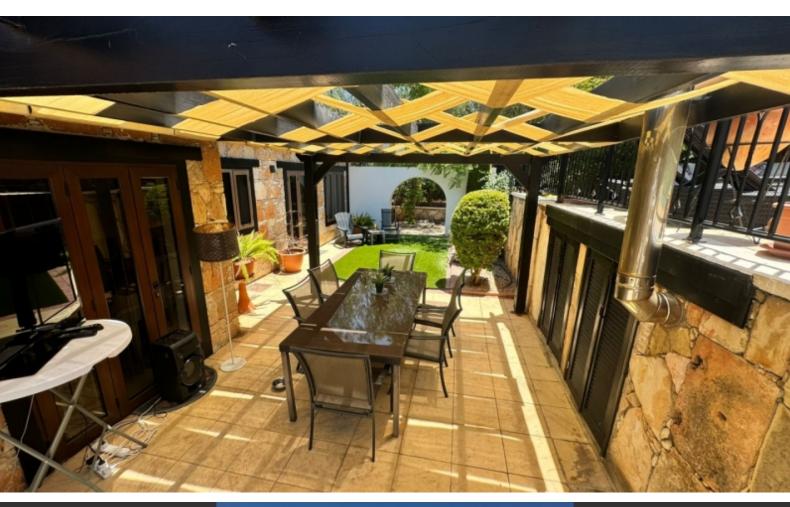

The majority of the living area is located on the ground level with an expansive living room incorporating formal dining and TV area, with access to the separate kitchen which benefits from a breakfast dining space and casual lounge area, with an open fire for cosy winter evenings, the kitchen has a separate laundry room and benefits from access to the outside dining and pool area.

The external space is equally as impressive with many cozy outdoor spaces for dining, relaxing and enjoying the beautiful all year round Cyprus climate. A large swimming pool plus a yard with artificial grass perfect for a play area for families with younger children.