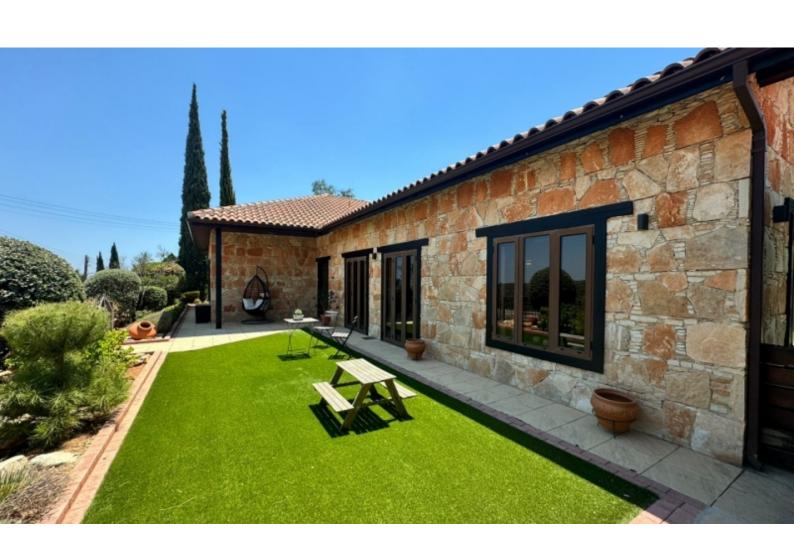

#### **Outdoor Features**

- Barbecue area
- Irrigation System
- Landscape Garden
- Photovoltaic System
- Private pool
- Rear Garden
- Solar System

The external space is equally as impressive with many cozy outdoor spaces for dining, relaxing and enjoying the beautiful all year round Cyprus climate. A large swimming pool plus a yard with artificial grass perfect for a play area for families with younger children.