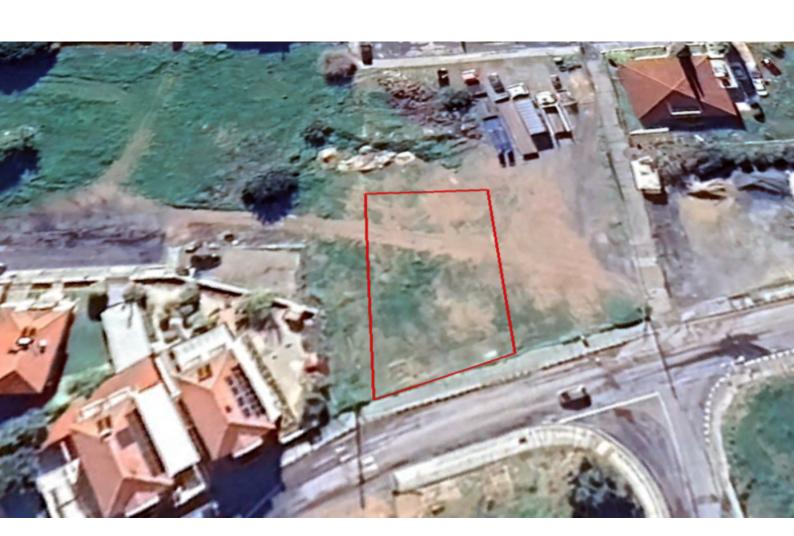

### **Key Facts**

• Residential Land

• 609 m<sup>2</sup> Land Size

• 90% Building Density

• Site Coverage: 50%

Floors: 2Height: 8m

• Title Deed: Available

ID: 36003

#### **Description**

Residential Plot For Sale in Erimi, Limassol
Located in a peaceful and attractive neighborhood
It has excellent access to the highway and the Kolossi-City Center connecting road!
Next to a green area
609m2 of Plot area
Around 20m of Road Frontage
90% of Building Density
50% of Site Coverage
Up to 2 floors and a height of 8.3m
Access to a registered road
All development infrastructures are in place
This plot is excellent for developing your family home