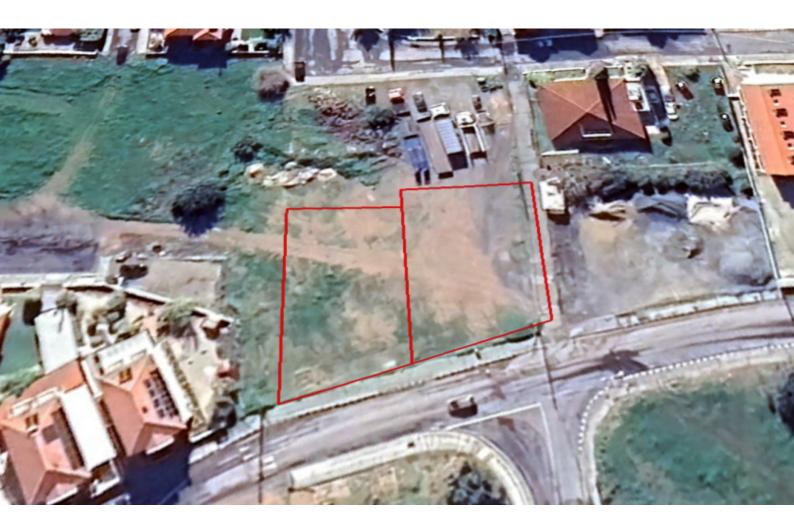

## Description

2 Residential Plots For Sale in Erimi, Limassol Located in a peaceful and attractive neighborhood It has excellent access to the highway and the Kolossi-City Center connecting road! Next to a green area 1,216m2 of Plot area Around 42m of Road Frontage 90% of Building Density 50% of Site Coverage Up to 2 floors and a height of 8.3m Access to a registered road All development infrastructures are in place These plots are excellent for residential development