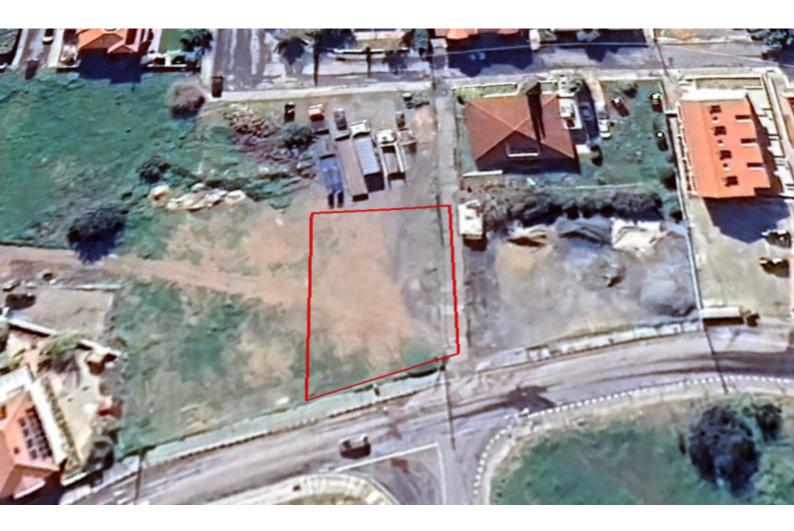

# **Key Facts**

- Residential Land
- 607 m<sup>2</sup> Land Size
- 90% Building Density
- Site Coverage: 50%
- Floors: 2
- Height: 8m
- Title Deed: Available

# Description

Residential Plot For Sale in Erimi, Limassol Located in a peaceful and attractive neighborhood It has excellent access to the highway and the Kolossi-City Center connecting road! Next to a public path! 607m2 of Plot area Around 22m of Road Frontage 90% of Building Density 50% of Site Coverage Up to 2 floors and a height of 8.3m Access to a registered road All development infrastructures are in place This plot is excellent for residential development