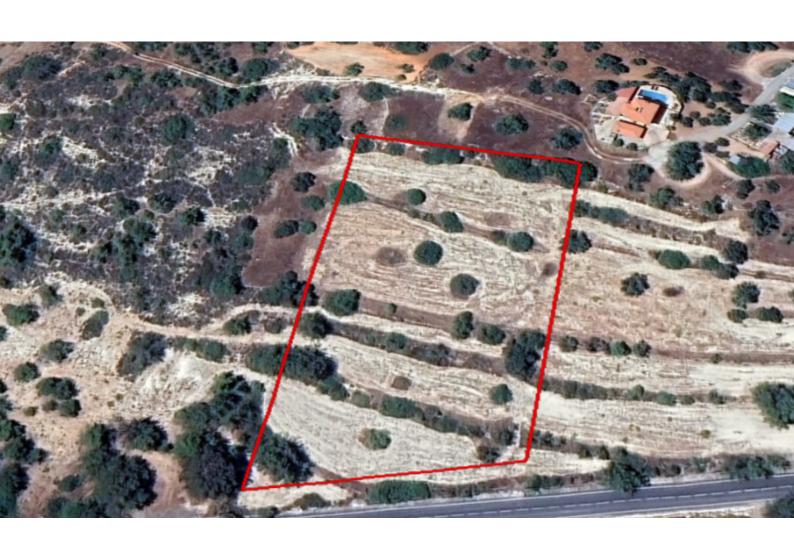

# Residential Land 7,814 SQM For Sale

### **Key Facts**

• Residential Land

• 7,814 m<sup>2</sup> Land Size

• 15% Building Density

• Site Coverage: 15%

Floors: 2Height: 8m

• Title Deed: Available

ID: 36006

### **Description**

Large Residential land Parcel For Sale in Souni Zanakia, Limassol
Located in a peaceful and attractive environment
It has excellent access to amenities and the Souni-Kantou connecting road!
7,814m2 of Land area
80m of Road Frontage
Moderately inclined surface
15% of Building Density
15% of Site Coverage
Up to 2 floors and a height of 8.3m
Access to a registered road
All development infrastructures are in place
This land is suitable for residential development