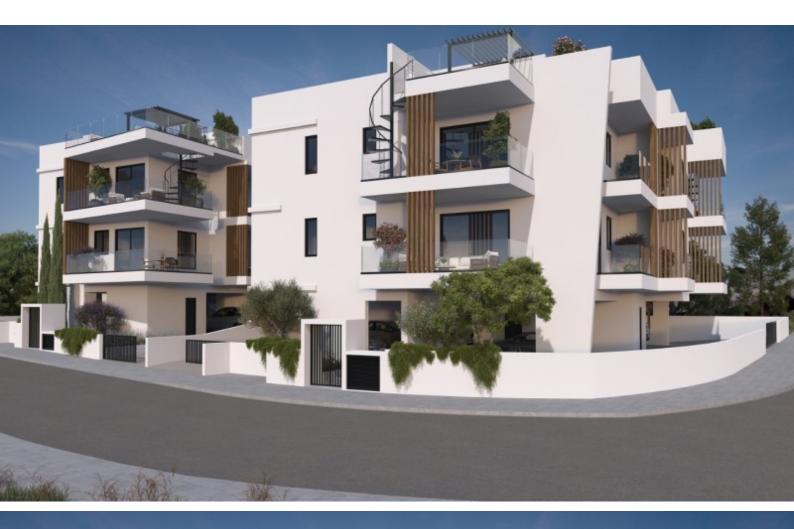

# 2 Bedroom Flat For Sale

## €219,000 Negotiable

Erimi, Limassol New Build

## Description

Brand New Spacious 2 Bedroom Apartment For Sale in Erimi, Limassol Located in a peaceful and attractive environment It has easy access to the highway and many amenities! 1st Floor 2 Bedrooms 2 Bathrooms 1 En-suite + 1 Family Bathroom 76m2 of Net Indoor area 11m2 of Covered Veranda **Covered Parking** Storeroom Provisions for A/C Pressurized water system **Open Plan Fitted Kitchen Fitted Wardrobes BBQ** Area Gated and secure complex Delivery Time: April 2026 This modern apartment is a compelling investment opportunity It is suitable for permanent living for a small family