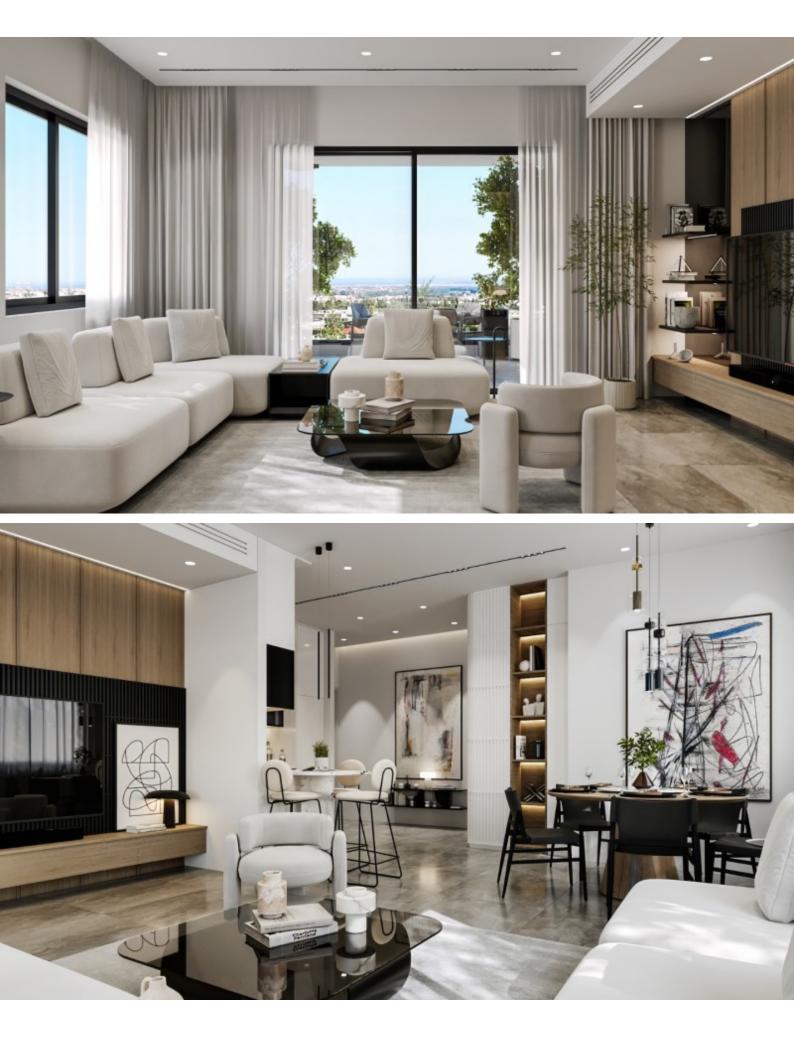

## Description

Brand New Spacious 2 Bedroom Apartment For Sale in Erimi, Limassol Located in a peaceful and attractive environment It has easy access to the highway and many amenities! 1st Floor 2 Bedrooms 2 Bathrooms 1 En-suite + 1 Family Bathroom 76m2 of Net Indoor area 11m2 of Covered Veranda **Covered Parking** Storeroom Provisions for A/C Pressurized water system **Open Plan Fitted Kitchen Fitted Wardrobes BBQ** Area Gated and secure complex Delivery Time: April 2026 This modern apartment is a compelling investment opportunity It is suitable for permanent living for a small family