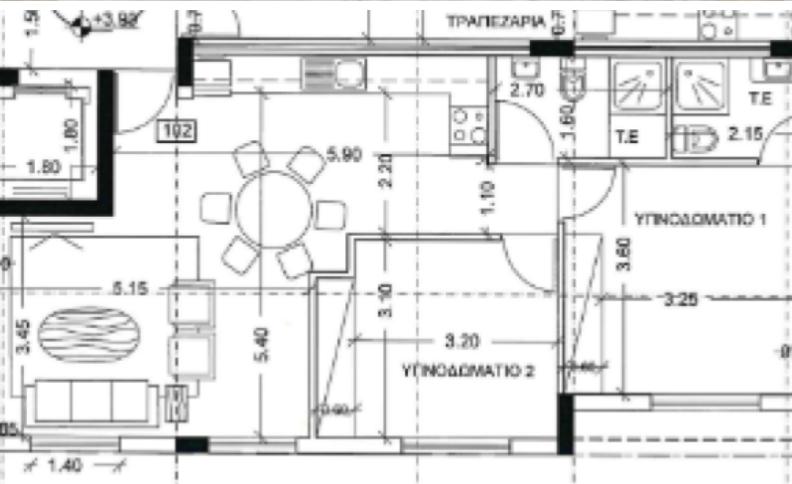

# Key Facts

- 2 Beds
- 2 Baths
- 76 m<sup>2</sup> Covered Area
- 11 m<sup>2</sup> Covered Verandas
- New Build
- Title Deed: Available

## Description

Brand New Spacious 2 Bedroom Apartment For Sale in Erimi, Limassol Located in a peaceful and attractive environment It has easy access to the highway and many amenities! 1st Floor 2 Bedrooms 2 Bathrooms 1 En-suite + 1 Family Bathroom 76m2 of Net Indoor area 11m2 of Covered Veranda **Covered Parking** Storeroom Provisions for A/C Pressurized water system **Open Plan Fitted Kitchen Fitted Wardrobes BBQ** Area Gated and secure complex Delivery Time: April 2026 This modern apartment is a compelling investment opportunity It is suitable for permanent living for a small family