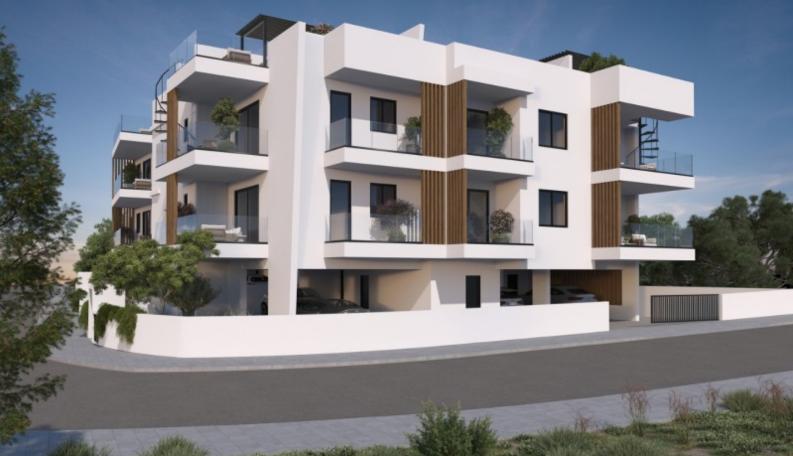

# 2 Bedroom Flat For Sale

## €219,000 Negotiable

Erimi, Limassol New Build

## Description

Brand New Spacious 2 Bedroom Apartment For Sale in Erimi, Limassol Located in a peaceful and attractive environment It has easy access to the highway and many amenities! 1st Floor 2 Bedrooms 2 Bathrooms 1 En-suite + 1 Family Bathroom 76m2 of Net Indoor area 11m2 of Covered Veranda **Covered Parking** Storeroom Provisions for A/C Pressurized water system **Open Plan Fitted Kitchen Fitted Wardrobes BBQ** Area Gated and secure complex Delivery Time: April 2026 This modern apartment is a compelling investment opportunity It is suitable for permanent living for a small family