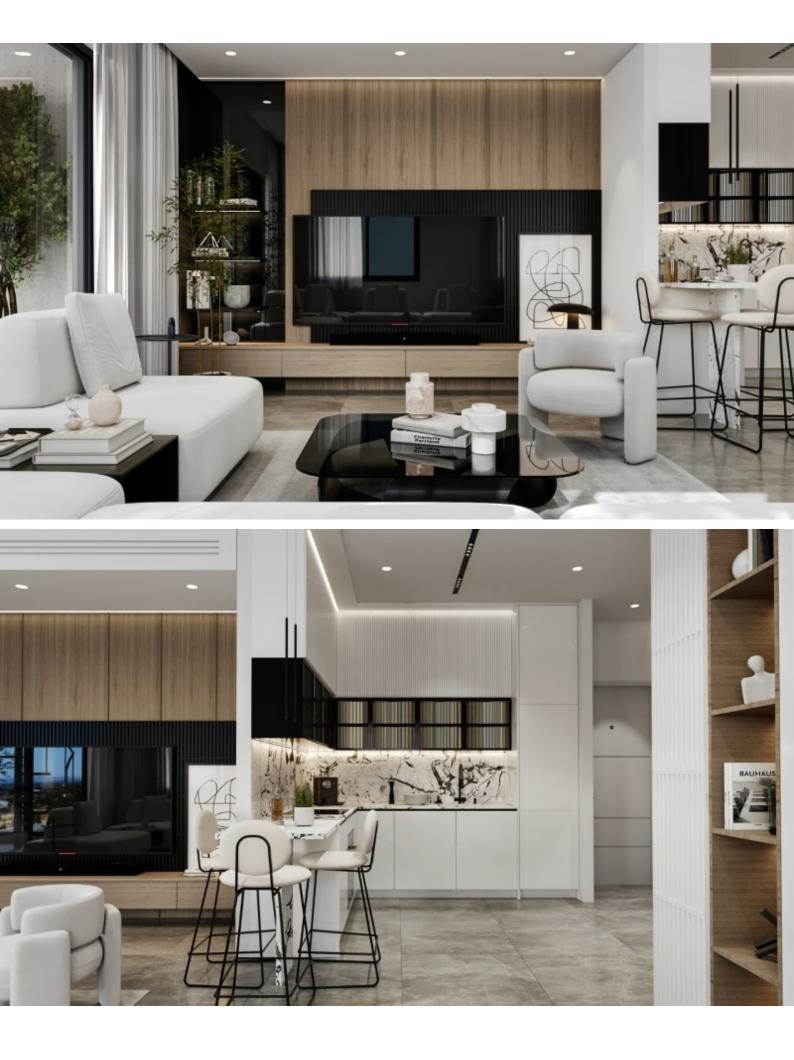

## Description

Brand New Spacious 2 Bedroom Apartment For Sale in Erimi, Limassol Located in a peaceful and attractive environment It has easy access to the highway and many amenities! 1st Floor 2 Bedrooms 2 Bathrooms 1 En-suite + 1 Family Bathroom 76m2 of Net Indoor area 11m2 of Covered Veranda **Covered Parking** Storeroom Provisions for A/C Pressurized water system **Open Plan Fitted Kitchen Fitted Wardrobes BBQ** Area Gated and secure complex Delivery Time: April 2026 This modern apartment is a compelling investment opportunity It is suitable for permanent living for a small family