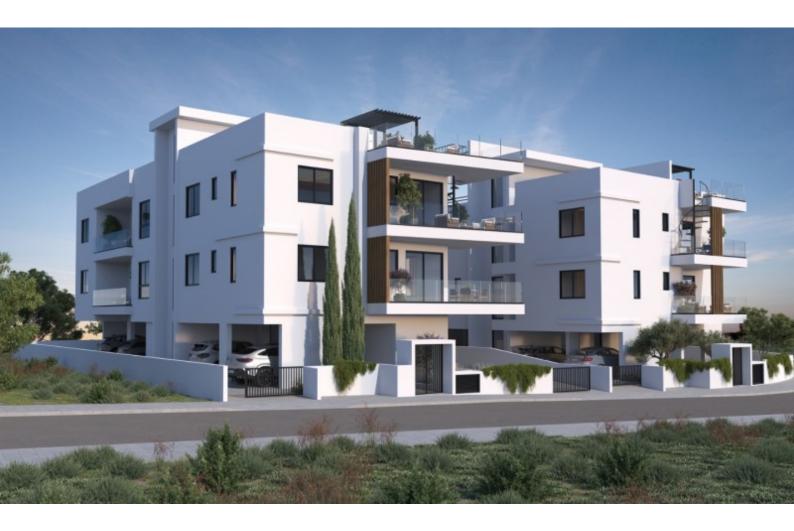

# 2 Bedroom Flat For Sale

## €219,000 Negotiable

Erimi, Limassol New Build

## Description

Brand New Spacious 2 Bedroom Apartment For Sale in Erimi, Limassol Located in a peaceful and attractive environment It has easy access to the highway and many amenities! 1st Floor 2 Bedrooms 2 Bathrooms 1 En-suite + 1 Family Bathroom 76m2 of Net Indoor area 11m2 of Covered Veranda **Covered Parking** Storeroom Provisions for A/C Pressurized water system **Open Plan Fitted Kitchen Fitted Wardrobes BBQ** Area Gated and secure complex Delivery Time: April 2026 This modern apartment is a compelling investment opportunity It is suitable for permanent living for a small family