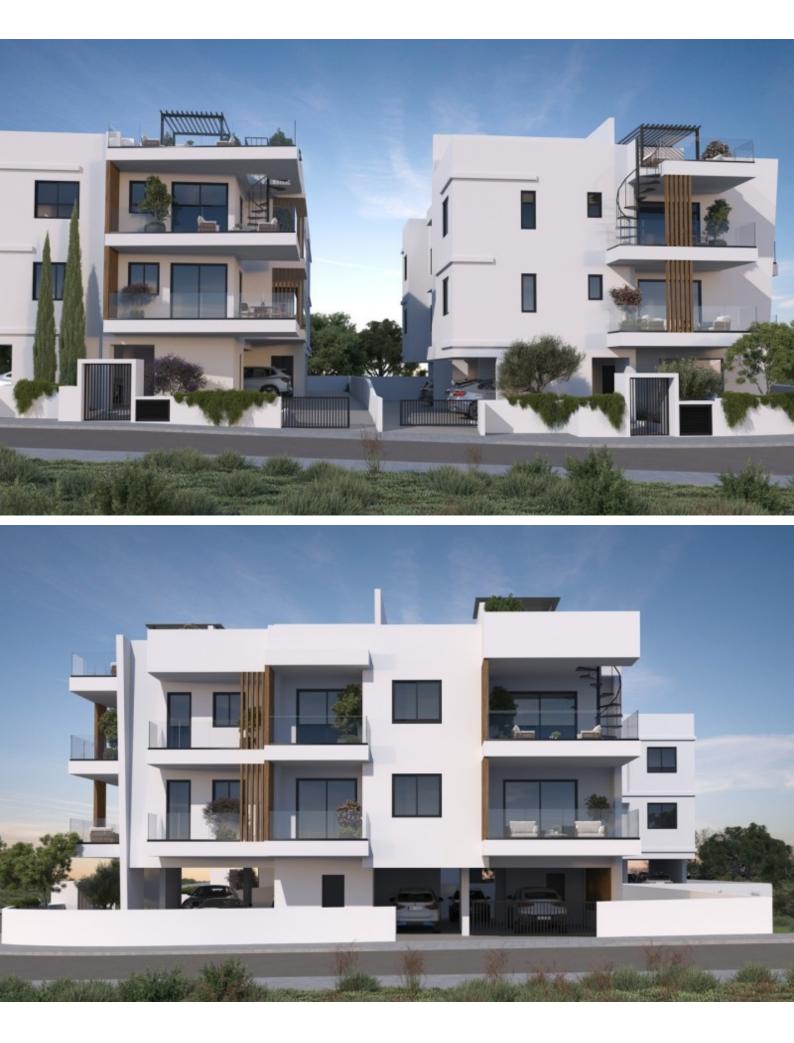

# 2 Bedroom Flat For Sale

## €219,000 Negotiable

Erimi, Limassol New Build

## Description

Brand New Spacious 2 Bedroom Apartment For Sale in Erimi, Limassol Located in a peaceful and attractive environment It has easy access to the highway and many amenities! 1st Floor 2 Bedrooms 2 Bathrooms 1 En-suite + 1 Family Bathroom 76m2 of Net Indoor area 11m2 of Covered Veranda **Covered Parking** Storeroom Provisions for A/C Pressurized water system **Open Plan Fitted Kitchen Fitted Wardrobes BBQ** Area Gated and secure complex Delivery Time: April 2026 This modern apartment is a compelling investment opportunity It is suitable for permanent living for a small family