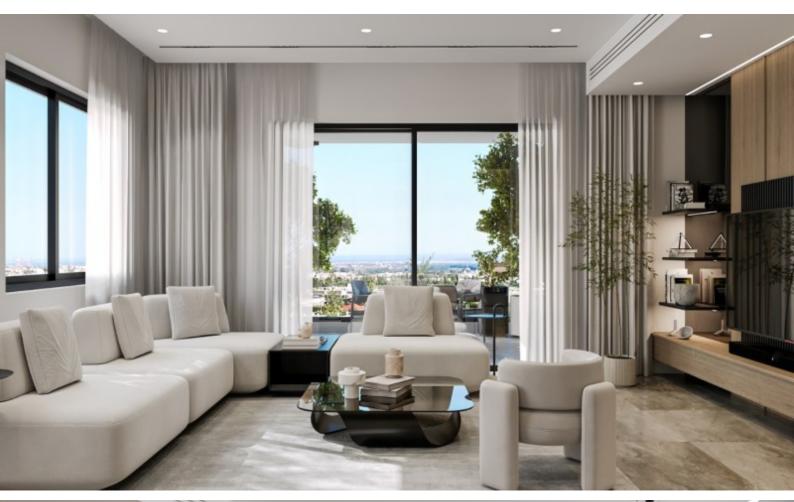

#### **Description**

Brand New Spacious 2 Bedroom Penthouse For Sale in Erimi, Limassol with Roof Garden!

Located in a peaceful and attractive environment

It has easy access to the highway and many amenities!

2nd Floor + Roof Garden

2 Bedrooms

2 Bathrooms

1 En-suite + 1 Family Bathroom

86m2 of Net Indoor area

15m2 of Covered Veranda

31m2 of Roof Garden area

Covered Parking