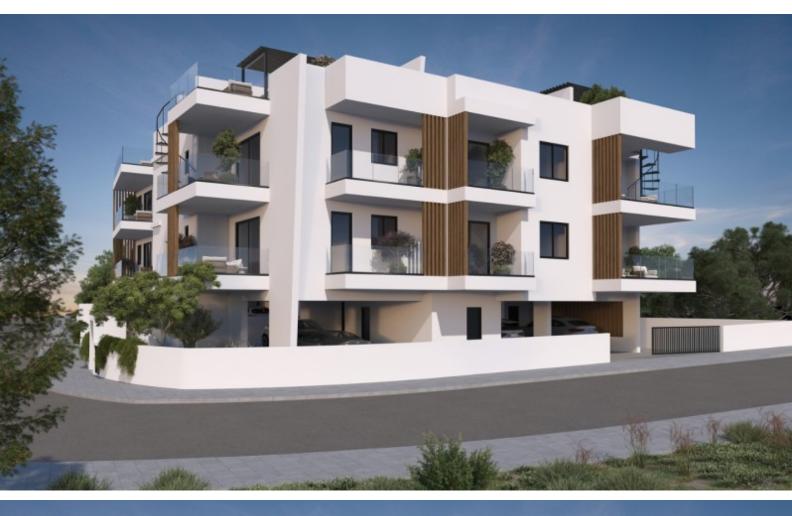

#### **Description**

Brand New Spacious 2 Bedroom Penthouse For Sale in Erimi, Limassol with Roof Garden!

Located in a peaceful and attractive environment

It has easy access to the highway and many amenities!

2nd Floor + Roof Garden

2 Bedrooms

2 Bathrooms

1 En-suite + 1 Family Bathroom

86m2 of Net Indoor area

15m2 of Covered Veranda

31m2 of Roof Garden area

Covered Parking