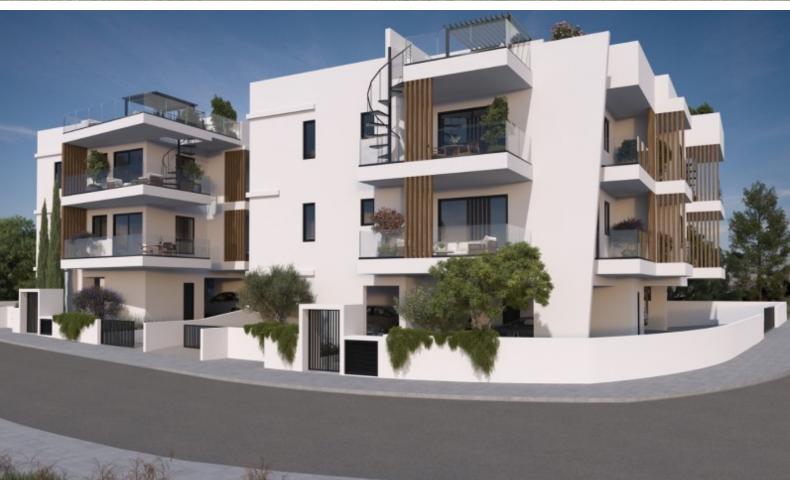

#### **Description**

Brand New Spacious 2 Bedroom Penthouse For Sale in Erimi, Limassol with Roof Garden!

Located in a peaceful and attractive environment

It has easy access to the highway and many amenities!

2nd Floor + Roof Garden

2 Bedrooms

2 Bathrooms

1 En-suite + 1 Family Bathroom

86m2 of Net Indoor area

15m2 of Covered Veranda

31m2 of Roof Garden area

Covered Parking