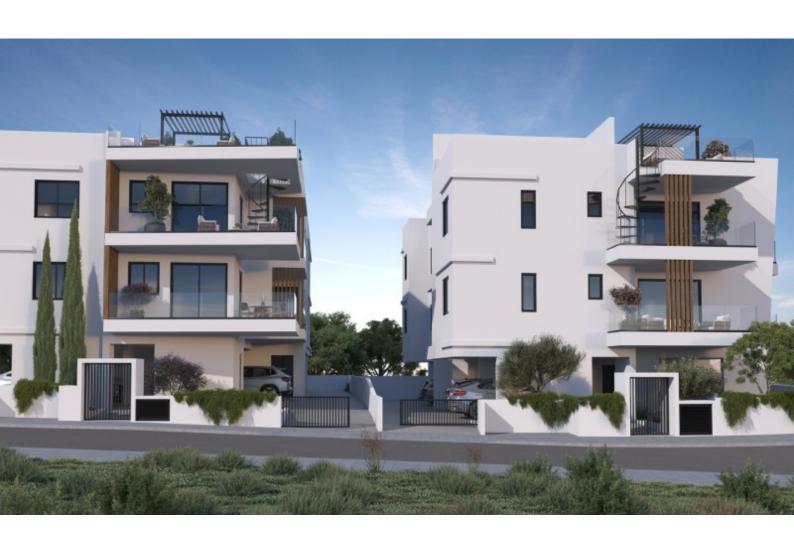

#### **Description**

Brand New Spacious 2 Bedroom Penthouse For Sale in Erimi, Limassol with Roof Garden!

Located in a peaceful and attractive environment

It has easy access to the highway and many amenities!

2nd Floor + Roof Garden

2 Bedrooms

2 Bathrooms

1 En-suite + 1 Family Bathroom

86m2 of Net Indoor area

15m2 of Covered Veranda

31m2 of Roof Garden area

Covered Parking