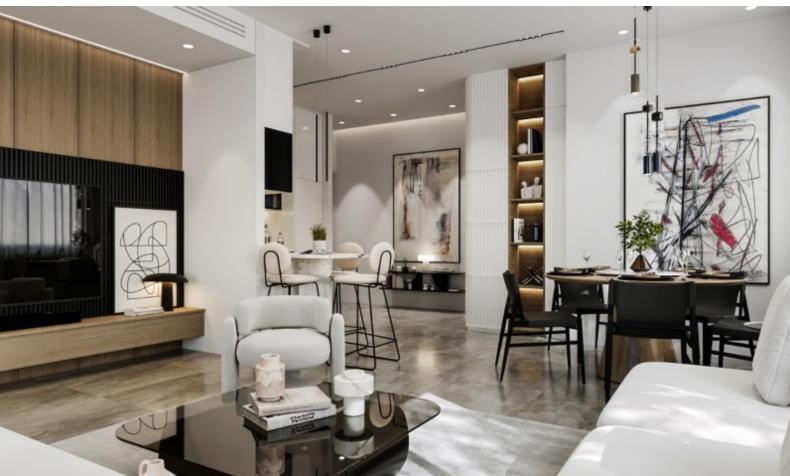

#### **Indoor Features**

**Outdoor Features** 

- Covered Parking
- Elevator
- Fitted Kitchen
- Guest Toilet
- Master Bed
- Open-plan
- Pressurised Water System
- Provision for Air Conditioning
- Utility Room
- Water Heater
- EPC Energy Class: Pending

Storeroom

Provisions for A/C

Pressurized water system

Open Plan

Fitted Kitchen

Fitted Wardrobes

**BBQ** Area

Gated and secure complex