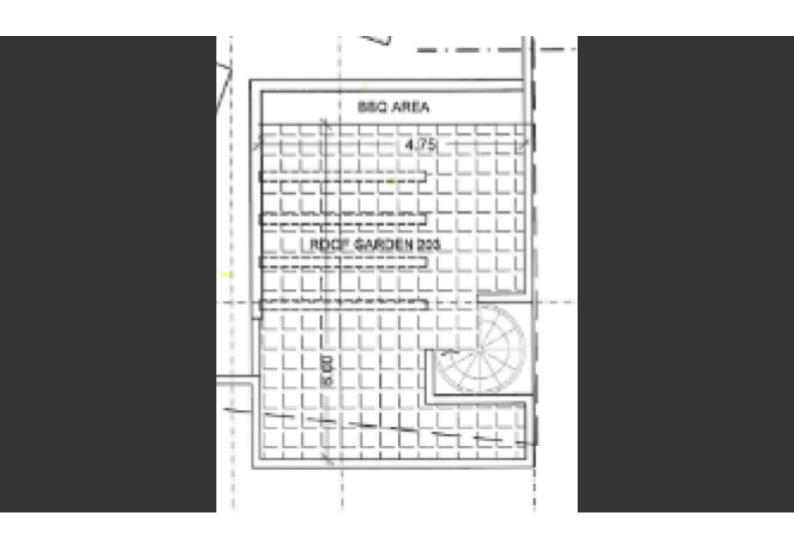

- Barbecue area
- Roof Garden
- Solar System

2nd Floor + Roof Garden

2 Bedrooms

2 Bathrooms

1 En-suite + 1 Family Bathroom

86m2 of Net Indoor area

15m2 of Covered Veranda

31m2 of Roof Garden area

Covered Parking

Storeroom

Provisions for A/C

Pressurized water system

Open Plan

Fitted Kitchen

Fitted Wardrobes

**BBQ** Area

Gated and secure complex