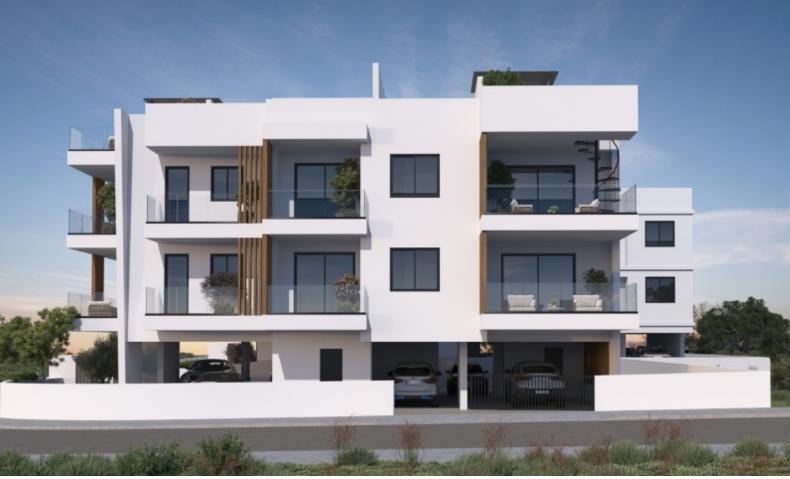

# 2 Bedroom Penthouse For Sale

#### **Description**

Brand New Spacious 2 Bedroom Penthouse For Sale in Erimi, Limassol with Roof Garden!

Located in a peaceful and attractive environment

It has easy access to the highway and many amenities!

2nd Floor + Roof Garden

2 Bedrooms

2 Bathrooms

1 En-suite + 1 Family Bathroom

86m2 of Net Indoor area

15m2 of Covered Veranda

31m2 of Roof Garden area

Covered Parking