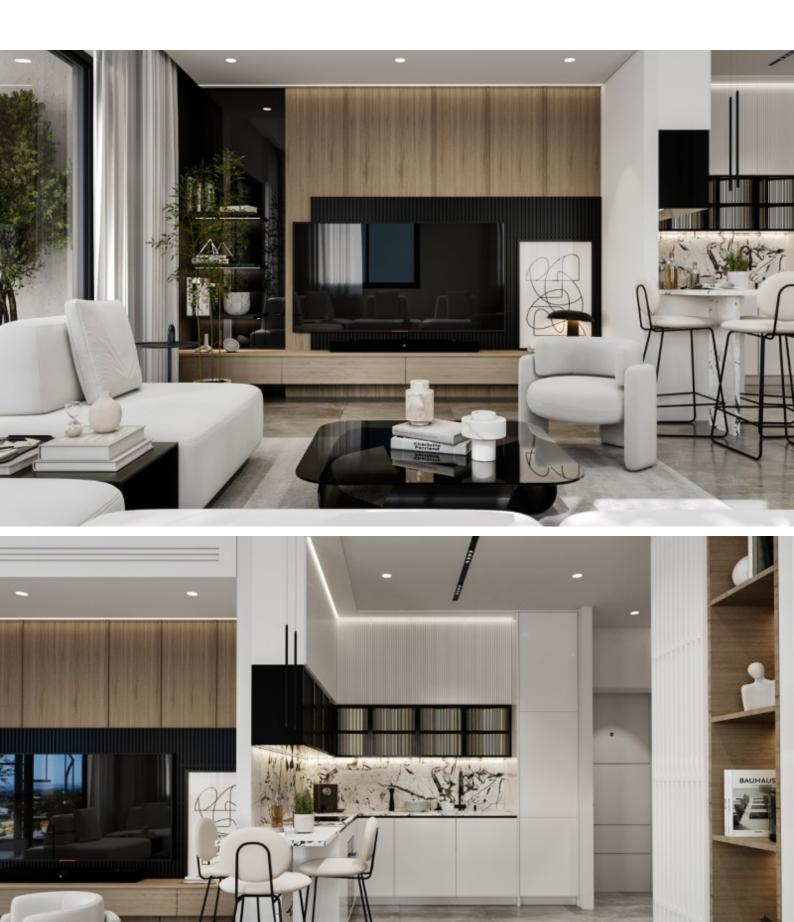

#### **Indoor Features**

**Outdoor Features** 

- Covered Parking
- Elevator
- Fitted Kitchen
- Guest Toilet
- Master Bed
- Open-plan
- Pressurised Water System
- Provision for Air Conditioning
- Utility Room
- Water Heater
- EPC Energy Class: Pending

Storeroom

Provisions for A/C

Pressurized water system

Open Plan

Fitted Kitchen

Fitted Wardrobes

**BBQ** Area

Gated and secure complex