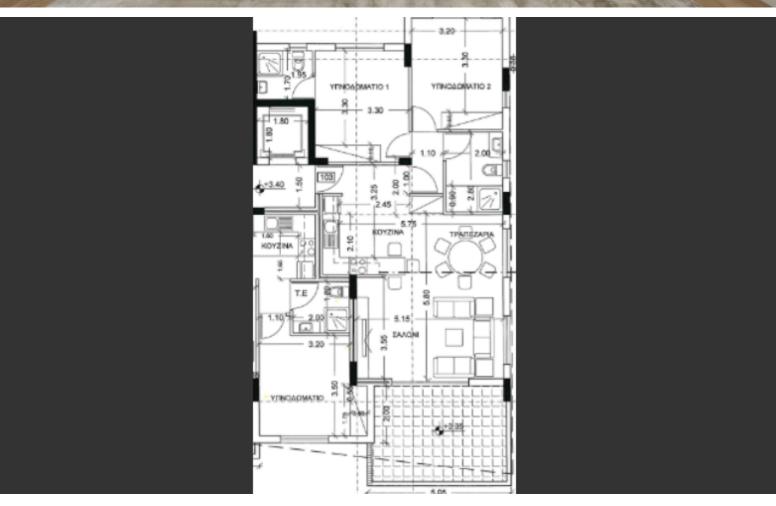

### **Key Facts**

- 2 Beds
- 2 Baths
- 86 m<sup>2</sup> Covered Area
- 15 m² Covered Verandas
- $\bullet$  Uncovered verandas:  $31m^2$
- New Build
- Title Deed: Available

ID: 36030

2nd Floor + Roof Garden

2 Bedrooms

2 Bathrooms

1 En-suite + 1 Family Bathroom

86m2 of Net Indoor area

15m2 of Covered Veranda

31m2 of Roof Garden area

Covered Parking