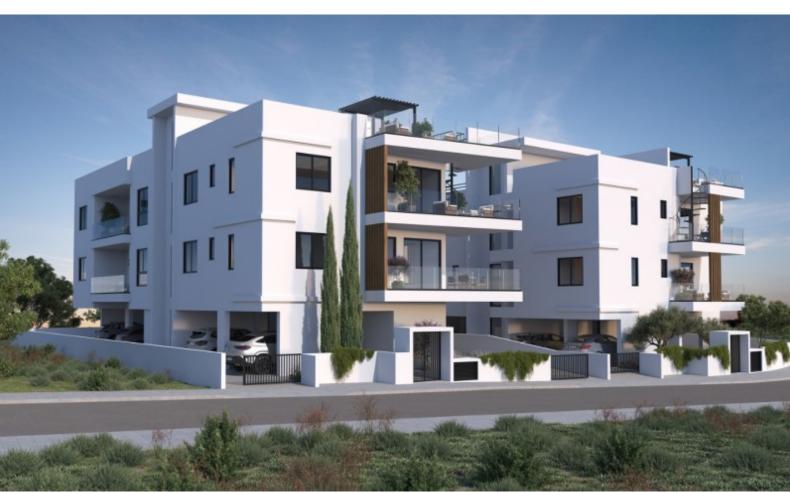

#### **Description**

Brand New Spacious 2 Bedroom Penthouse For Sale in Erimi, Limassol with Roof Garden!

Located in a peaceful and attractive environment

It has easy access to the highway and many amenities!

2nd Floor + Roof Garden

2 Bedrooms

2 Bathrooms

1 En-suite + 1 Family Bathroom

86m2 of Net Indoor area

15m2 of Covered Veranda

31m2 of Roof Garden area

Covered Parking