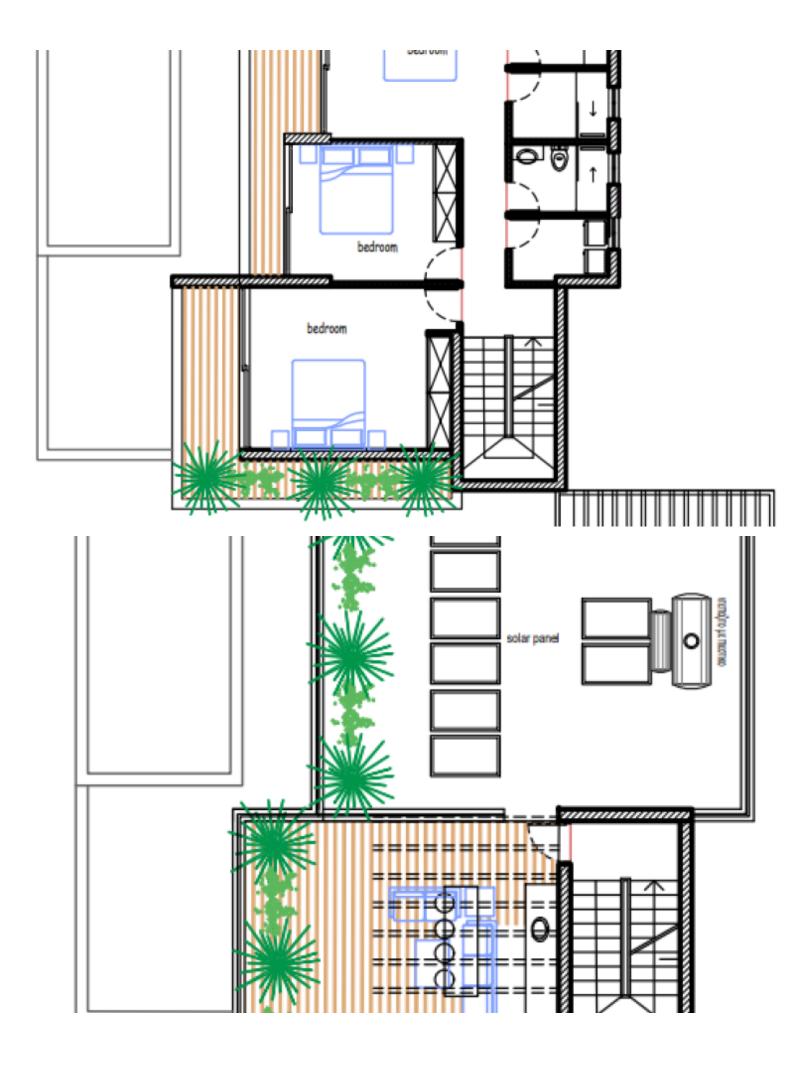

# **Key Facts**

- 3 Beds
- 2 Baths
- 189 m<sup>2</sup> Covered Area
- 386 m<sup>2</sup> Land Size
- 40 m<sup>2</sup> Covered Verandas
- Uncovered verandas: 39m<sup>2</sup>
- New Build
- Title Deed: Available

### **Indoor Features**

- Air Conditioning
- CCTV system
- Covered Parking
- Fitted Kitchen
- Guest Toilet
- Master Bed
- Open-plan
- Under Floor Heating
- Utility Room
- Water Heater
- EPC Energy Class: A

# **Outdoor Features**

- Barbecue area
- Private pool
- Roof Garden
- Solar System
- Standard Garden
- Uncovered Parking

Brand New Luxury 3 Bedroom Detached Villa For Sale in Geroskipou Seaside, Paphos Located in one of the most sought-after coastal areas in Paphos Situated within a new private and prestigious development

In addition, it boasts proximity to the tourist areas, beaches, and many amenities! Private swimming pool!

Roof Garden! 3 Bedrooms 2 Bathrooms 1 En-suite + 1 Family Bathroom + 1 Guest W/C 189m2 of Net Indoor area 40m2 of Covered Veranda 39m2 of Roof Garden area/Uncovered Veranda 386m2 of Plot area Covered and uncovered parking, one behind the other Walk-in wardrobe for the master bedroom Laundry Room Provisions for a photovoltaic system VRV A/C **Underfloor Heating** Laminated parguet floors in all the bedrooms **Fitted Kitchen** Fitted Wardrobes **BBQ** Area