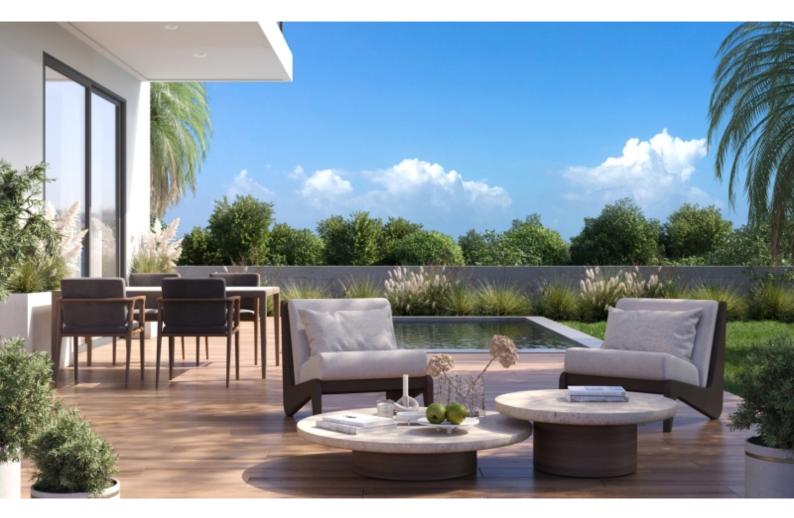

# **Outdoor Features**

- Barbecue area
- Private pool
- Roof Garden
- Solar System
- Standard Garden
- Uncovered Parking

Brand New Luxury 3 Bedroom Detached Villa For Sale in Geroskipou Seaside, Paphos Located in one of the most sought-after coastal areas in Paphos Situated within a new private and prestigious development

In addition, it boasts proximity to the tourist areas, beaches, and many amenities! Private swimming pool!

Roof Garden! 3 Bedrooms 2 Bathrooms 1 En-suite + 1 Family Bathroom + 1 Guest W/C 189m2 of Net Indoor area 40m2 of Covered Veranda 39m2 of Roof Garden area/Uncovered Veranda 386m2 of Plot area Covered and uncovered parking, one behind the other Walk-in wardrobe for the master bedroom Laundry Room Provisions for a photovoltaic system VRV A/C **Underfloor Heating** Laminated parguet floors in all the bedrooms **Fitted Kitchen** Fitted Wardrobes **BBQ** Area