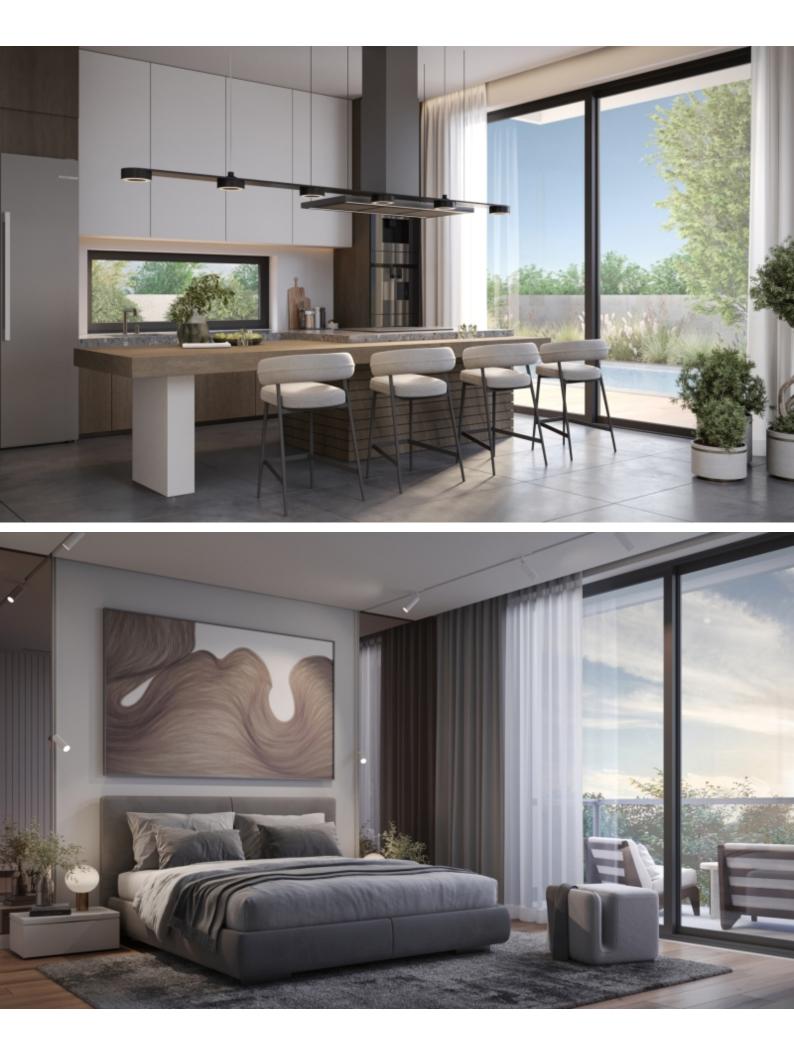

### **Indoor Features**

- Air Conditioning
- CCTV system
- Covered Parking
- Fitted Kitchen
- Guest Toilet
- Master Bed
- Open-plan
- Under Floor Heating
- Utility Room
- Water Heater
- EPC Energy Class: A

In addition, it boasts proximity to the tourist areas, beaches, and many amenities! Private swimming pool!

Roof Garden! 3 Bedrooms 2 Bathrooms 1 En-suite + 1 Family Bathroom + 1 Guest W/C 189m2 of Net Indoor area 40m2 of Covered Veranda 39m2 of Roof Garden area/Uncovered Veranda 386m2 of Plot area Covered and uncovered parking, one behind the other Walk-in wardrobe for the master bedroom Laundry Room Provisions for a photovoltaic system VRV A/C **Underfloor Heating** Laminated parguet floors in all the bedrooms **Fitted Kitchen** Fitted Wardrobes **BBQ** Area