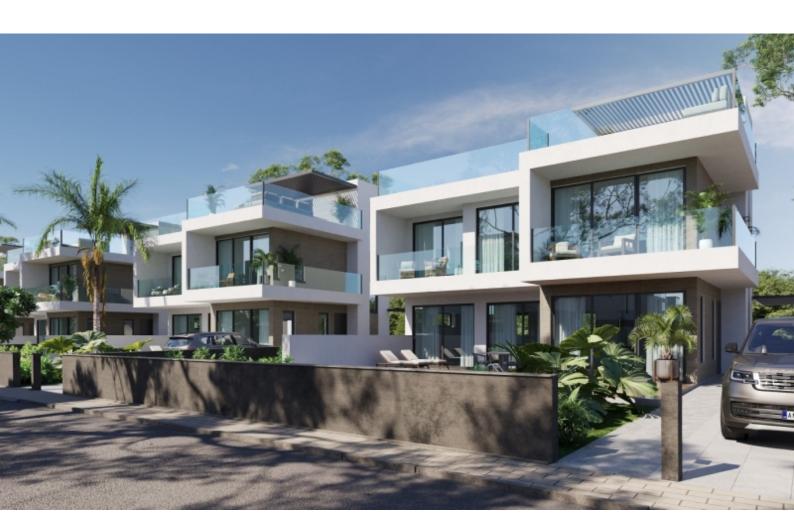

# **Outdoor Features**

- Barbecue area
- Private pool
- Roof Garden
- Solar System
- Standard Garden
- Uncovered Parking

Brand New Luxury 3 Bedroom Detached Villa For Sale in Geroskipou Seaside, Paphos Located in one of the most sought-after coastal areas in Paphos Situated within a new private and prestigious development

In addition, it boasts proximity to the tourist areas, beaches, and many amenities! Private swimming pool!

Roof Garden! 3 Bedrooms 2 Bathrooms 1 En-suite + 1 Family Bathroom + 1 Guest W/C 189m2 of Net Indoor area 40m2 of Covered Veranda 39m2 of Roof Garden area/Uncovered Veranda 386m2 of Plot area Covered and uncovered parking, one behind the other Walk-in wardrobe for the master bedroom Laundry Room Provisions for a photovoltaic system VRV A/C **Underfloor Heating** Laminated parguet floors in all the bedrooms **Fitted Kitchen** Fitted Wardrobes **BBQ** Area