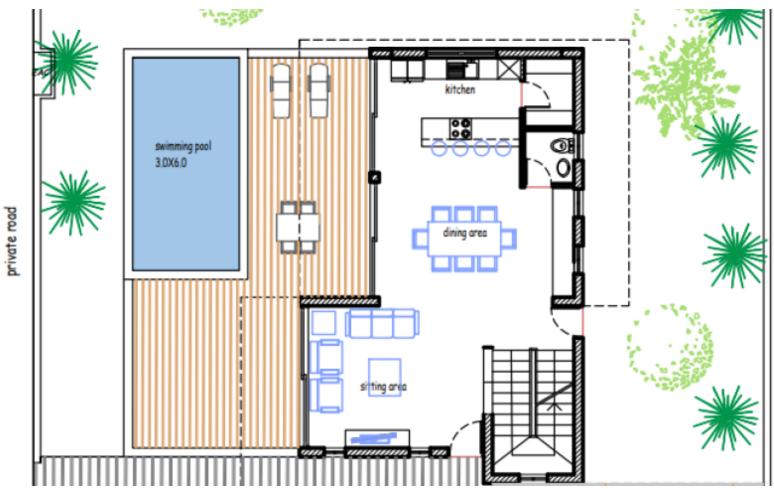

# **Key Facts**

- 3 Beds
- 2 Baths
- 189 m<sup>2</sup> Covered Area
- 386 m<sup>2</sup> Land Size
- 40 m<sup>2</sup> Covered Verandas
- Uncovered verandas: 39m<sup>2</sup>
- New Build
- Title Deed: Available

# **Outdoor Features**

- Barbecue area
- Private pool
- Roof Garden
- Solar System
- Standard Garden
- Uncovered Parking

Brand New Luxury 3 Bedroom Detached Villa For Sale in Geroskipou Seaside, Paphos Located in one of the most sought-after coastal areas in Paphos Situated within a new private and prestigious development

In addition, it boasts proximity to the tourist areas, beaches, and many amenities! Private swimming pool!

Roof Garden! 3 Bedrooms 2 Bathrooms 1 En-suite + 1 Family Bathroom + 1 Guest W/C 189m2 of Net Indoor area 40m2 of Covered Veranda 39m2 of Roof Garden area/Uncovered Veranda 386m2 of Plot area Covered and uncovered parking, one behind the other Walk-in wardrobe for the master bedroom Laundry Room Provisions for a photovoltaic system VRV A/C **Underfloor Heating** Laminated parguet floors in all the bedrooms **Fitted Kitchen** Fitted Wardrobes **BBQ** Area