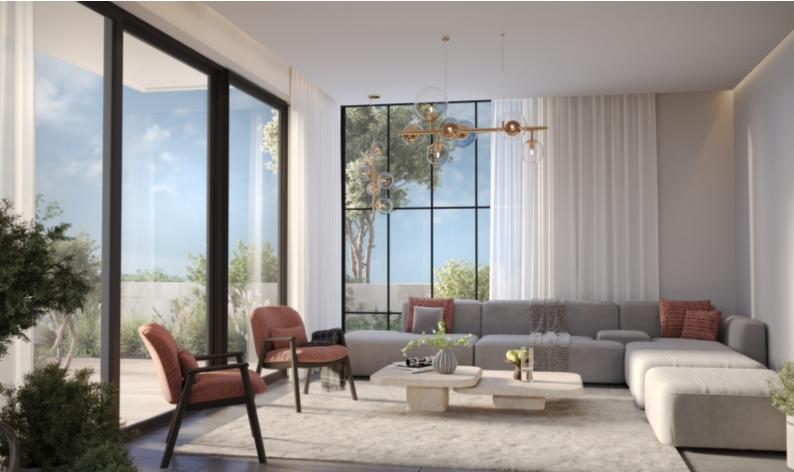

### **Indoor Features**

- Air Conditioning
- CCTV system
- Covered Parking
- Fitted Kitchen
- Guest Toilet
- Master Bed
- Open-plan
- Under Floor Heating
- Utility Room
- Water Heater
- EPC Energy Class: A

In addition, it boasts proximity to the tourist areas, beaches, and many amenities! Private swimming pool!

Roof Garden! 3 Bedrooms 2 Bathrooms 1 En-suite + 1 Family Bathroom + 1 Guest W/C 189m2 of Net Indoor area 40m2 of Covered Veranda 39m2 of Roof Garden area/Uncovered Veranda 386m2 of Plot area Covered and uncovered parking, one behind the other Walk-in wardrobe for the master bedroom Laundry Room Provisions for a photovoltaic system VRV A/C **Underfloor Heating** Laminated parguet floors in all the bedrooms **Fitted Kitchen** Fitted Wardrobes **BBQ** Area