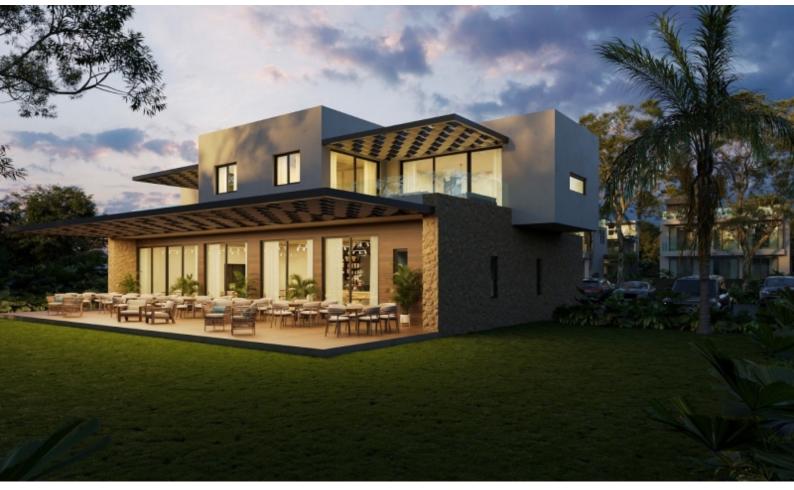

#### Garden

| Communal Areas:         |
|-------------------------|
| Playground              |
| Club House              |
| Gym                     |
| Sauna                   |
| Restaurant on site      |
| Gated complex with CCTV |