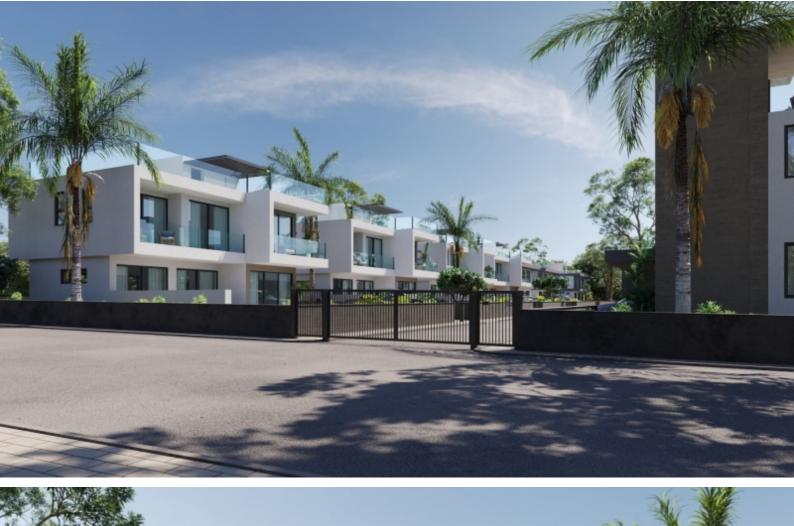

# **Outdoor Features**

- Barbecue area
- Private pool
- Roof Garden
- Solar System
- Standard Garden
- Uncovered Parking

Brand New Luxury 3 Bedroom Detached Villa For Sale in Geroskipou Seaside, Paphos Located in one of the most sought-after coastal areas in Paphos Situated within a new private and prestigious development

In addition, it boasts proximity to the tourist areas, beaches, and many amenities! Private swimming pool!

Roof Garden! 3 Bedrooms 2 Bathrooms 1 En-suite + 1 Family Bathroom + 1 Guest W/C 189m2 of Net Indoor area 40m2 of Covered Veranda 39m2 of Roof Garden area/Uncovered Veranda 386m2 of Plot area Covered and uncovered parking, one behind the other Walk-in wardrobe for the master bedroom Laundry Room Provisions for a photovoltaic system VRV A/C **Underfloor Heating** Laminated parguet floors in all the bedrooms **Fitted Kitchen** Fitted Wardrobes **BBQ** Area