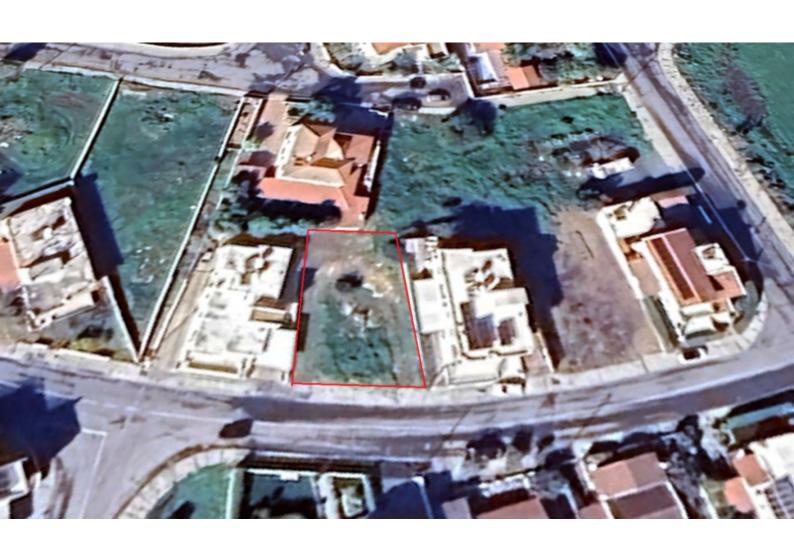

### **Key Facts**

• Residential Land

• 458 m<sup>2</sup> Land Size

• 90% Building Density

• Site Coverage: 50%

Floors: 2Height: 8m

• Title Deed: Available

ID: 36073

#### **Description**

Residential Plot For Sale in Trachoni, Limassol Located in a peaceful and attractive environment It has excellent access to the new Casino Resort, My Mall, and the upcoming Golf Resort!

In addition, some amenities are within walking distance!

458m2 of Plot area

Around 40m of Road Frontage

90% of Building Density

50% of Site Coverage

Up to 2 floors and a height of 8.3m

Access to a registered road