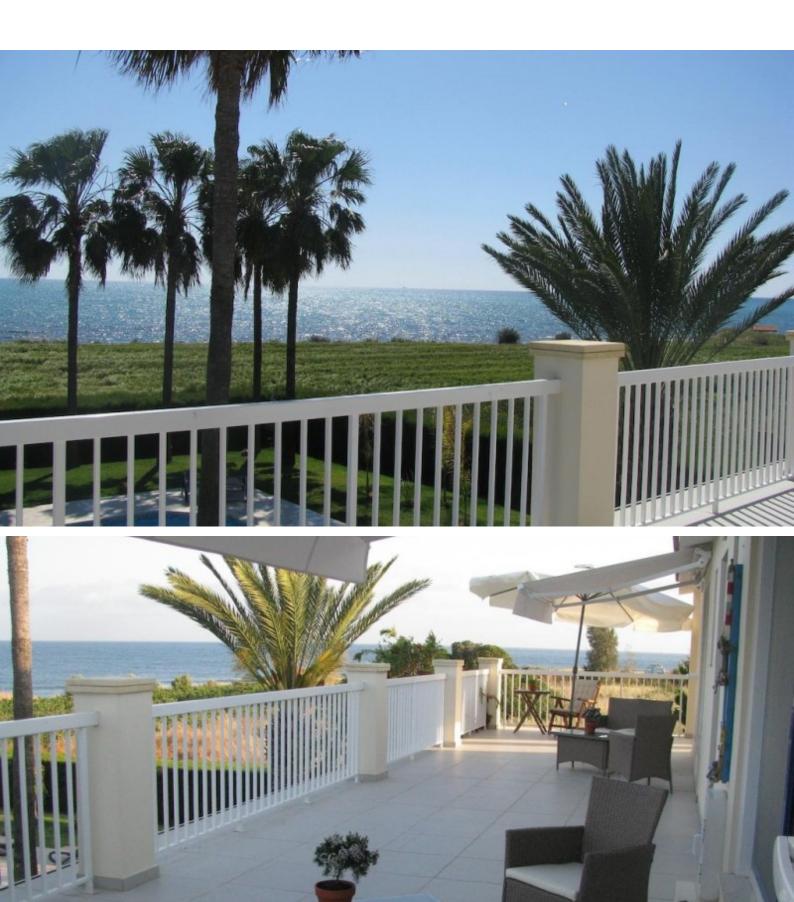

### **Description**

Frontline 5 Bedroom Detached Villa For Sale in Timi Seaside, Paphos with Sea Views Forever

\*Contains a building permit

Located along the picturesque coast of Timi Village

It is only minutes from the Airport and the village center!

In addition, it boasts unobstructed views of the sea

Swimming Pool!

5 Bedrooms, 2 on the ground floor

5 En-suites + 2 Guest W/C

350m2 of Covered area

2,750m2 of Land area

Covered Parking

Uncovered parking on the large driveway

3 of the bedrooms have access to a shared veranda with sea views

Office

Storeroom

Laundry Room

Maids room with a separate entrance

A/C

**Fireplace** 

Fitted kitchen with island