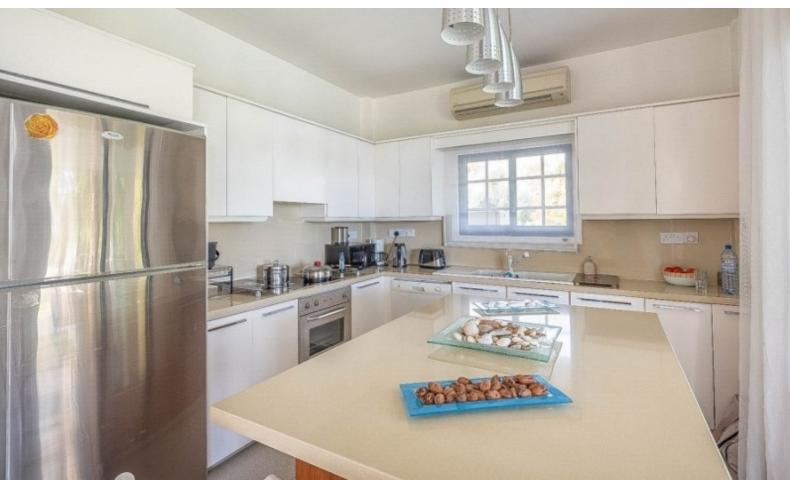

3 of the bedrooms have access to a shared veranda with sea views

Office

Storeroom

Laundry Room

Maids room with a separate entrance

A/C

**Fireplace** 

Fitted kitchen with island

Fitted Wardrobes

Laminated parquet floors in the bedrooms
Wood beamed ceiling

BBQ Area

Automatic irrigation system

Large Landscaped Garden

Mature Trees

Natural Lawn

Year of Build: 1996