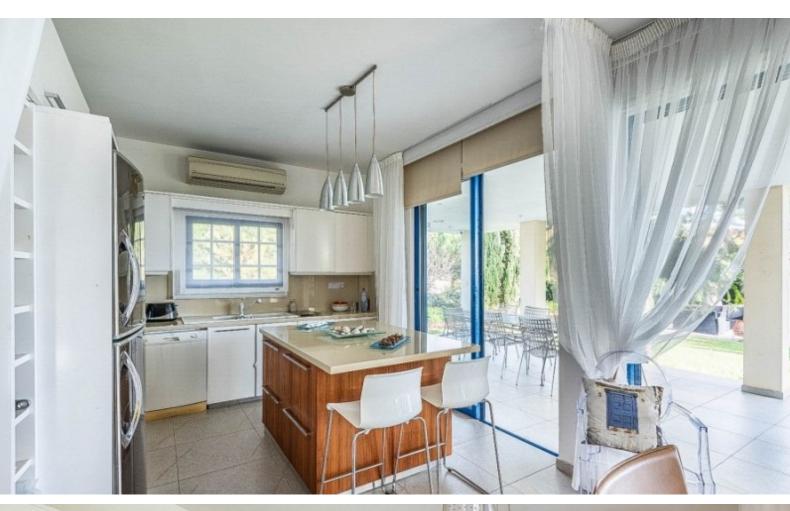

3 of the bedrooms have access to a shared veranda with sea views

Office

Storeroom

Laundry Room

Maids room with a separate entrance

A/C

**Fireplace** 

Fitted kitchen with island

Fitted Wardrobes

Laminated parquet floors in the bedrooms
Wood beamed ceiling

BBQ Area

Automatic irrigation system

Large Landscaped Garden

Mature Trees

Natural Lawn

Year of Build: 1996