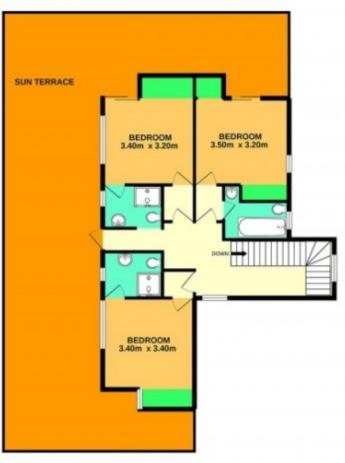

### **Key Facts**

- 5 Beds
- 5 Baths
- 350 m<sup>2</sup> Covered Area
- 2,750 m<sup>2</sup> Land Size
- Year Built: 1996
- Title Deed: Available

ID: 36088

In addition, it boasts unobstructed views of the sea

Swimming Pool!

5 Bedrooms, 2 on the ground floor

5 En-suites + 2 Guest W/C

350m2 of Covered area

2,750m2 of Land area

Covered Parking

Uncovered parking on the large driveway

3 of the bedrooms have access to a shared veranda with sea views

Office

Storeroom

Laundry Room

Maids room with a separate entrance

A/C

**Fireplace** 

Fitted kitchen with island