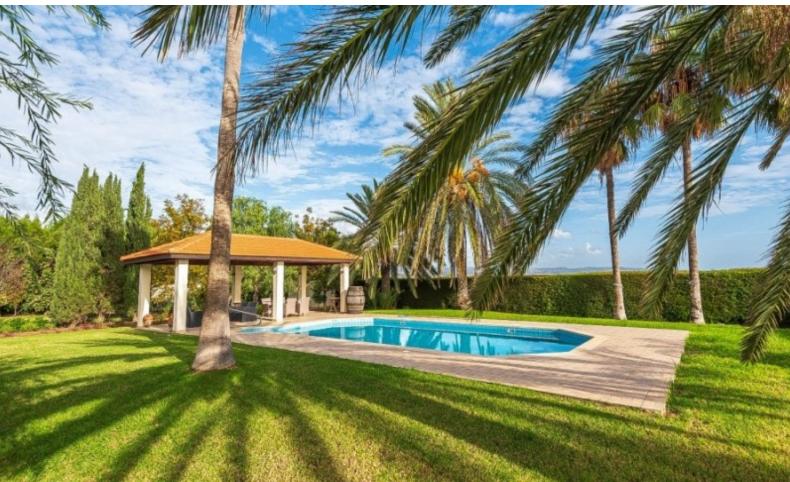

#### **Outdoor Features**

- Barbecue area
- Irrigation System
- Landscape Garden
- Outdoor Shower
- Private pool
- Rear Garden
- Solar System
- Uncovered Parking

In addition, it boasts unobstructed views of the sea

Swimming Pool!

5 Bedrooms, 2 on the ground floor

5 En-suites + 2 Guest W/C

350m2 of Covered area

2,750m2 of Land area

Covered Parking

Uncovered parking on the large driveway