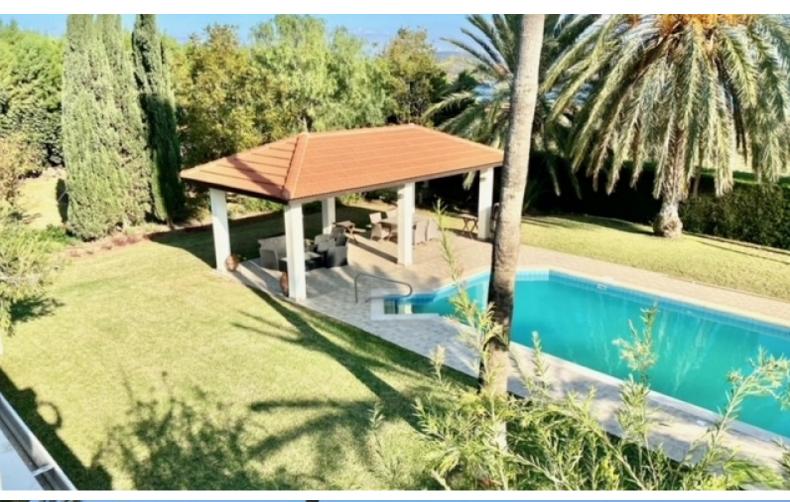

#### **Outdoor Features**

- Barbecue area
- Irrigation System
- Landscape Garden
- Outdoor Shower
- Private pool
- Rear Garden
- Solar System
- Uncovered Parking

Fitted Wardrobes

Laminated parquet floors in the bedrooms
Wood beamed ceiling

BBQ Area

Automatic irrigation system

Large Landscaped Garden

Mature Trees

Natural Lawn

Year of Build: 1996