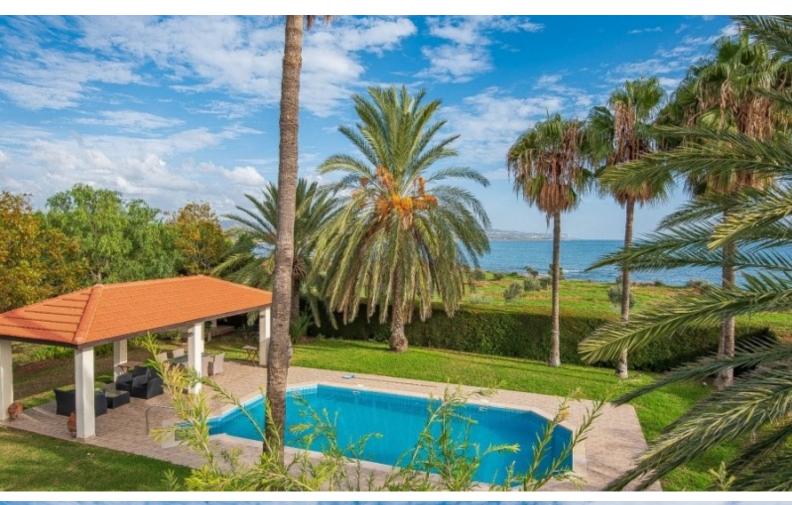

### **Description**

Frontline 5 Bedroom Detached Villa For Sale in Timi Seaside, Paphos with Sea Views Forever

\*Contains a building permit

Located along the picturesque coast of Timi Village

It is only minutes from the Airport and the village center!

In addition, it boasts unobstructed views of the sea

Swimming Pool!

5 Bedrooms, 2 on the ground floor

5 En-suites + 2 Guest W/C

350m2 of Covered area

2,750m2 of Land area

Covered Parking

Uncovered parking on the large driveway