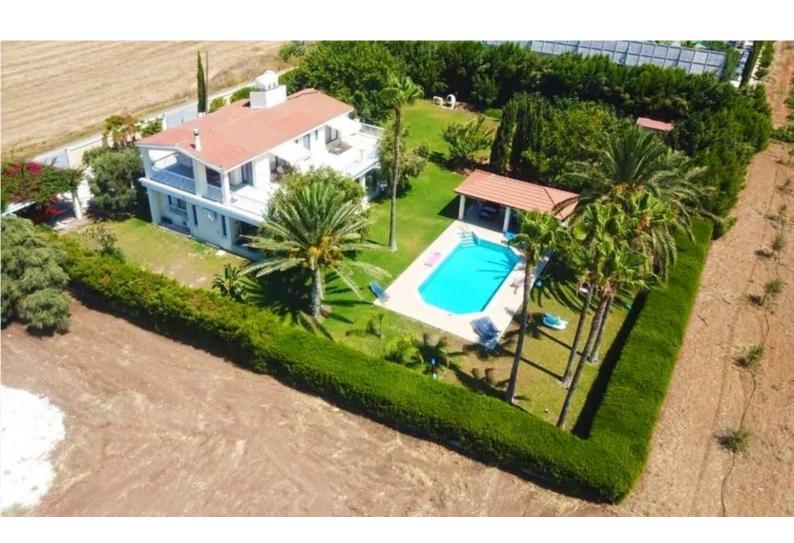

### **Description**

Frontline 5 Bedroom Detached Villa For Sale in Timi Seaside, Paphos with Sea Views Forever

\*Contains a building permit

Located along the picturesque coast of Timi Village

It is only minutes from the Airport and the village center!

In addition, it boasts unobstructed views of the sea

Swimming Pool!

5 Bedrooms, 2 on the ground floor

5 En-suites + 2 Guest W/C

350m2 of Covered area

2,750m2 of Land area

Covered Parking

Uncovered parking on the large driveway

Fitted Wardrobes

Laminated parquet floors in the bedrooms
Wood beamed ceiling

BBQ Area

Automatic irrigation system

Large Landscaped Garden

Mature Trees

Natural Lawn

Year of Build: 1996