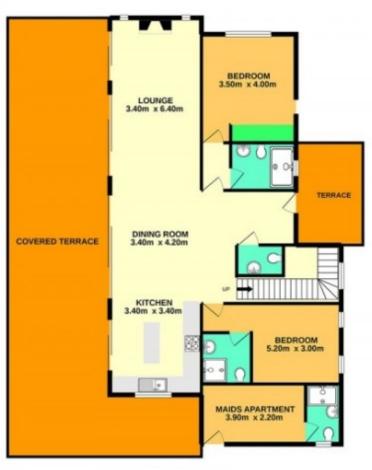

### **Key Facts**

- 5 Beds
- 5 Baths
- 350 m<sup>2</sup> Covered Area
- 2,750 m<sup>2</sup> Land Size
- Year Built: 1996
- Title Deed: Available

ID: 36088

In addition, it boasts unobstructed views of the sea

Swimming Pool!

5 Bedrooms, 2 on the ground floor

5 En-suites + 2 Guest W/C

350m2 of Covered area

2,750m2 of Land area

Covered Parking

Uncovered parking on the large driveway

3 of the bedrooms have access to a shared veranda with sea views

Office

Storeroom

Laundry Room

Maids room with a separate entrance

A/C

**Fireplace** 

Fitted kitchen with island