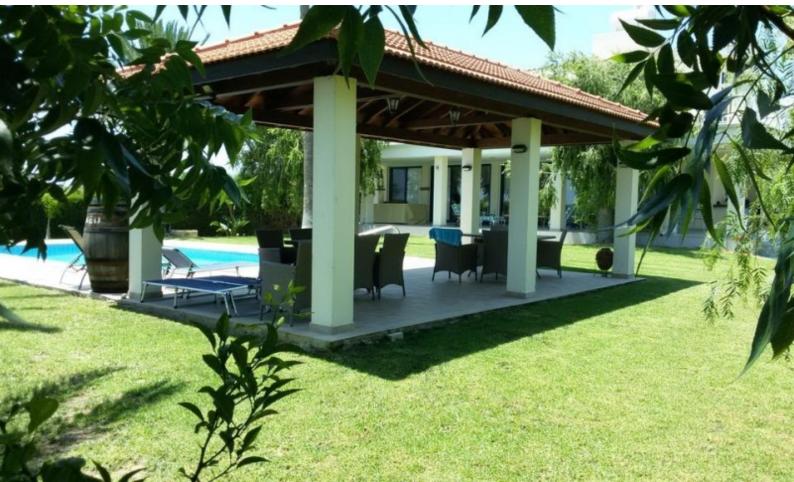

#### **Outdoor Features**

- Barbecue area
- Irrigation System
- Landscape Garden
- Outdoor Shower
- Private pool
- Rear Garden
- Solar System
- Uncovered Parking

In addition, it boasts unobstructed views of the sea

Swimming Pool!

5 Bedrooms, 2 on the ground floor

5 En-suites + 2 Guest W/C

350m2 of Covered area

2,750m2 of Land area

Covered Parking

Uncovered parking on the large driveway