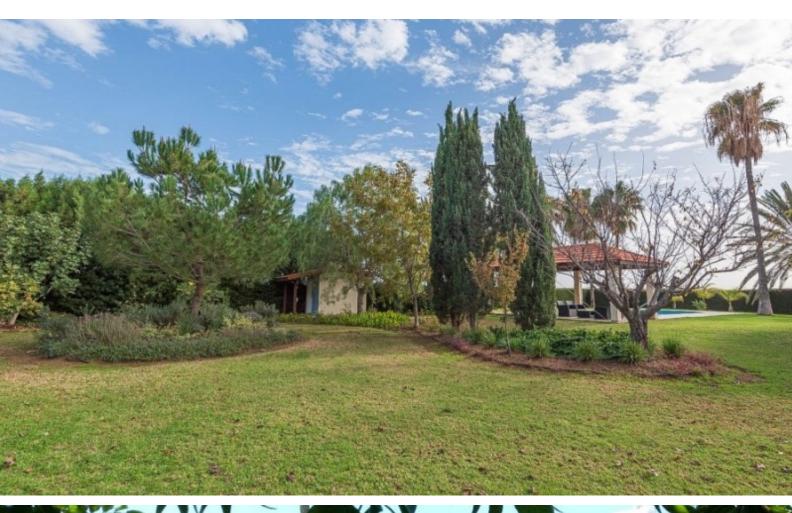

#### **Outdoor Features**

- Barbecue area
- Irrigation System
- Landscape Garden
- Outdoor Shower
- Private pool
- Rear Garden
- Solar System
- Uncovered Parking

In addition, it boasts unobstructed views of the sea

Swimming Pool!

5 Bedrooms, 2 on the ground floor

5 En-suites + 2 Guest W/C

350m2 of Covered area

2,750m2 of Land area

Covered Parking

Uncovered parking on the large driveway

Fitted Wardrobes

Laminated parquet floors in the bedrooms
Wood beamed ceiling

BBQ Area

Automatic irrigation system

Large Landscaped Garden

Mature Trees

Natural Lawn

Year of Build: 1996