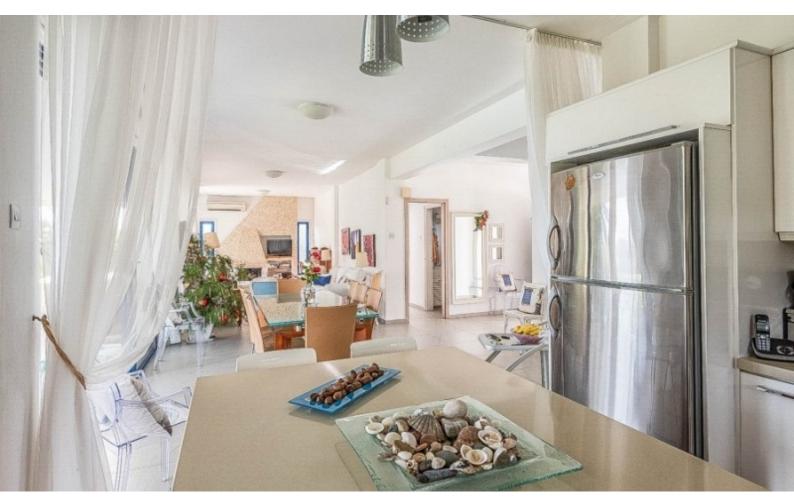

3 of the bedrooms have access to a shared veranda with sea views

Office

Storeroom

Laundry Room

Maids room with a separate entrance

A/C

**Fireplace** 

Fitted kitchen with island

Fitted Wardrobes

Laminated parquet floors in the bedrooms
Wood beamed ceiling

BBQ Area

Automatic irrigation system

Large Landscaped Garden

Mature Trees

Natural Lawn

Year of Build: 1996