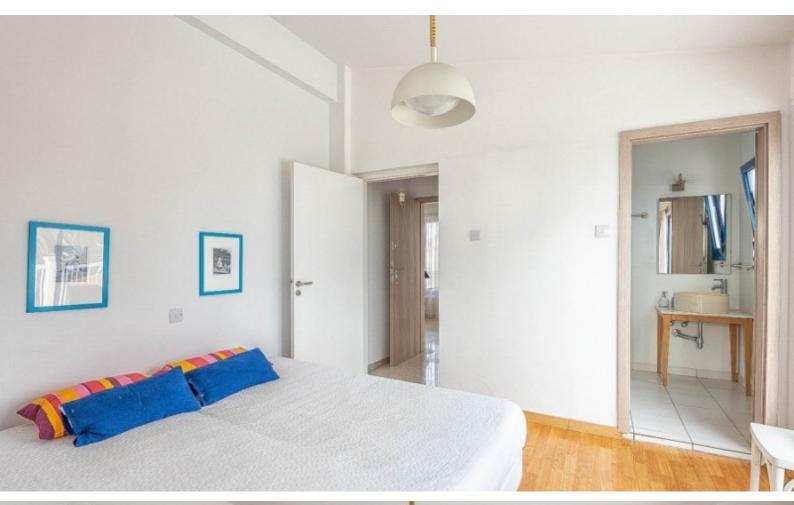

#### **Indoor Features**

- Air Conditioning
- Covered Parking
- Fireplace
- Fitted Kitchen
- Guest Toilet
- Master Bed
- Open-plan
- Pet Friendly
- Playroom
- Utility Room
- Water Heater
- EPC Energy Class: Pending

3 of the bedrooms have access to a shared veranda with sea views

Office

Storeroom

Laundry Room

Maids room with a separate entrance

A/C

**Fireplace** 

Fitted kitchen with island