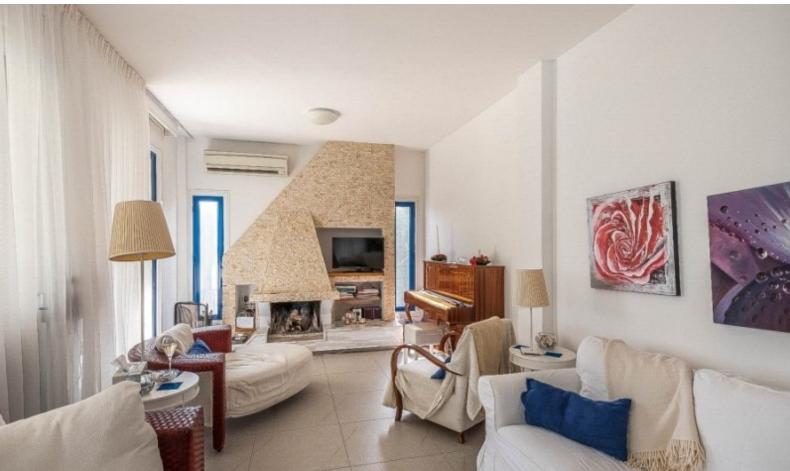

3 of the bedrooms have access to a shared veranda with sea views

Office

Storeroom

Laundry Room

Maids room with a separate entrance

A/C

**Fireplace** 

Fitted kitchen with island

Fitted Wardrobes

Laminated parquet floors in the bedrooms
Wood beamed ceiling

BBQ Area

Automatic irrigation system

Large Landscaped Garden

Mature Trees

Natural Lawn

Year of Build: 1996