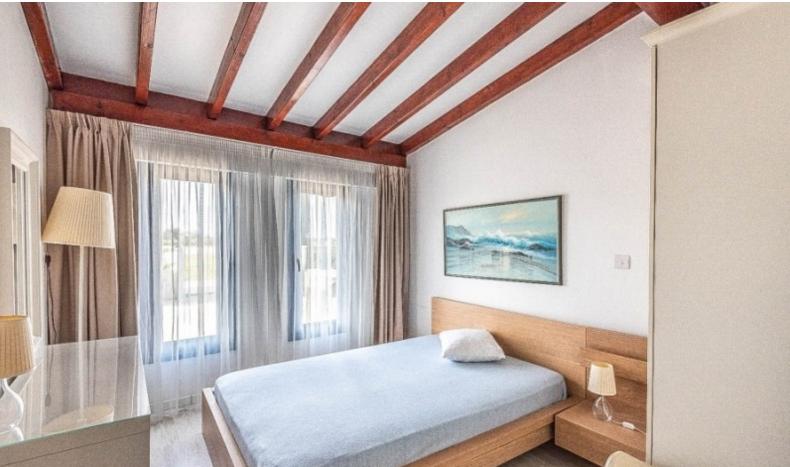

3 of the bedrooms have access to a shared veranda with sea views

Office

Storeroom

Laundry Room

Maids room with a separate entrance

A/C

**Fireplace** 

Fitted kitchen with island

Fitted Wardrobes

Laminated parquet floors in the bedrooms
Wood beamed ceiling

BBQ Area

Automatic irrigation system

Large Landscaped Garden

Mature Trees

Natural Lawn

Year of Build: 1996