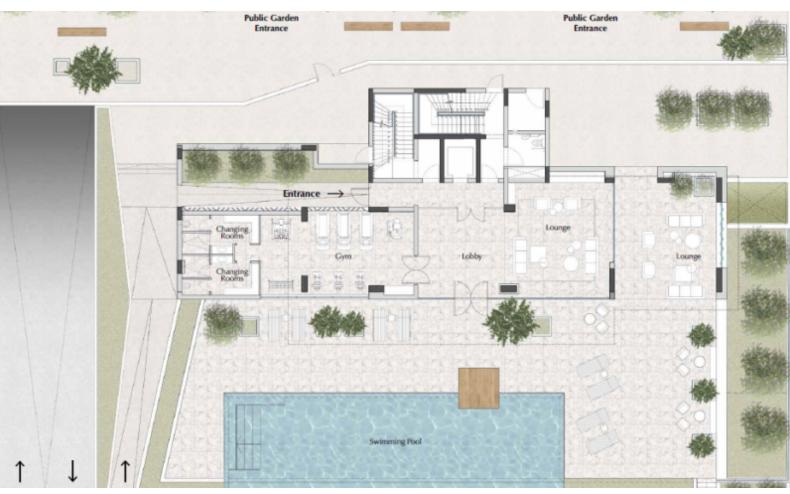

#### **Outdoor Features**

- Barbecue area
- Communal pool
- Solar System

Elevator

**Gated Community** 

Gym

Lobby

Delivery Time: March 2025

This luxurious penthouse is a compelling investment opportunity!

It is excellent for permanent living or as a holiday home for a young family