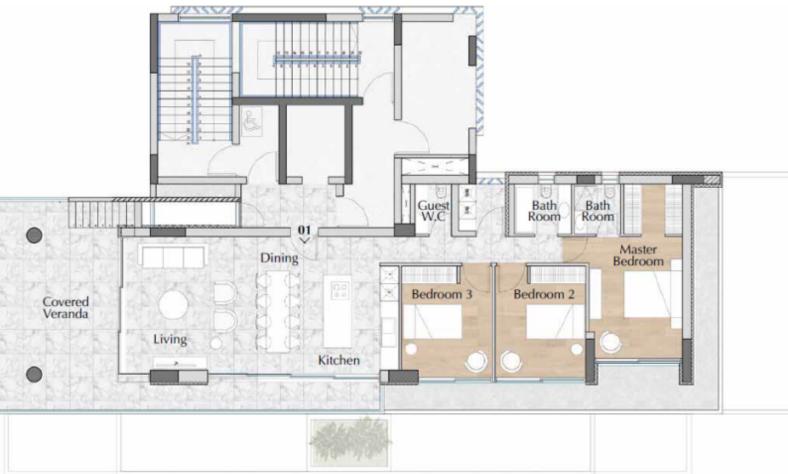

## **Key Facts**

- 3 Beds
- 2 Baths
- 118 m<sup>2</sup> Covered Area
- 48 m² Covered Verandas
- Uncovered verandas: 72m<sup>2</sup>
- New Build
- Title Deed: Available

ID: 36101

Sea View

Entire 9th Floor + Roof Garden!

3 Bedrooms + 1 Staff Room

Communal pool and gym!

3 Bathrooms

1 En-suite + 1 Family Bathroom + 1 Staff En-suite

Additional Guest W/C

118m2 of Net Indoor area

Plus 22m2 of Staff room area (Basement)

48m2 of Covered Veranda

72m2 of Roof Garden area

Secure Underground Parking

Storeroom

Walk-in wardrobe for the master bedroom

Provisions for A/C

**Underfloor Heating** 