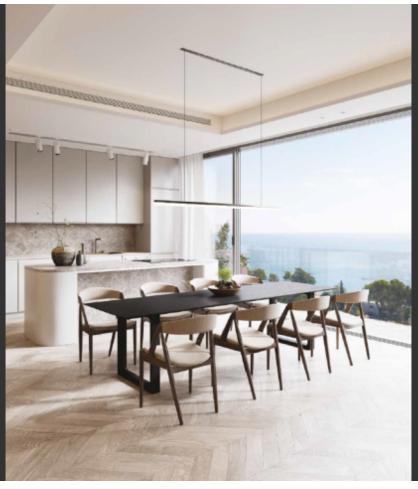

Pressurized water system Video entrance system Fitted kitchen with island Fitted Wardrobes Open Plan

Floor-to-ceiling windows and doors

Modern Architecture

High-quality materials and finishes

Built-in BBQ Area