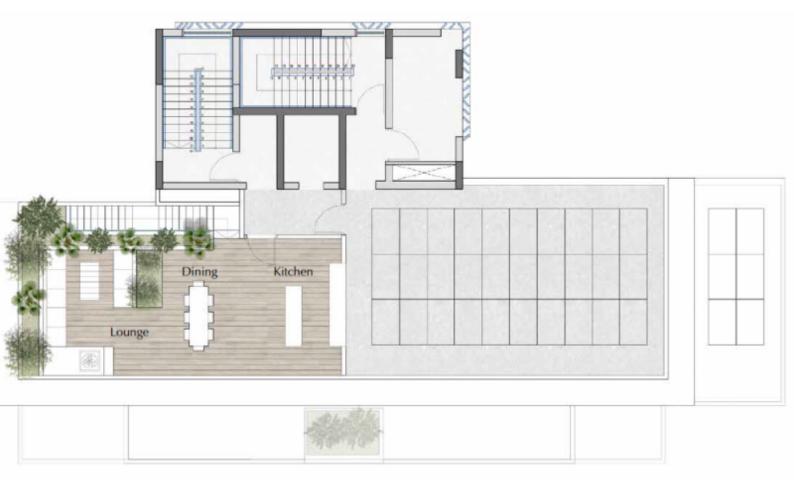

Sea View

Entire 9th Floor + Roof Garden!

3 Bedrooms + 1 Staff Room

Communal pool and gym!

3 Bathrooms

1 En-suite + 1 Family Bathroom + 1 Staff En-suite

Additional Guest W/C

118m2 of Net Indoor area

Plus 22m2 of Staff room area (Basement)

48m2 of Covered Veranda

72m2 of Roof Garden area

Secure Underground Parking

Storeroom

Walk-in wardrobe for the master bedroom

Provisions for A/C

**Underfloor Heating** 

Pressurized water system Video entrance system Fitted kitchen with island Fitted Wardrobes Open Plan

Floor-to-ceiling windows and doors

Modern Architecture

High-quality materials and finishes

Built-in BBQ Area