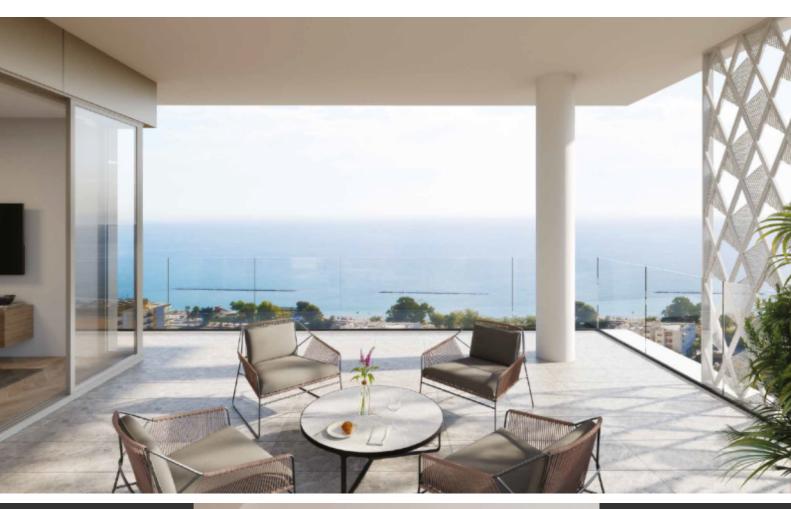

Sea View

Entire 9th Floor + Roof Garden!

3 Bedrooms + 1 Staff Room

Communal pool and gym!

3 Bathrooms

1 En-suite + 1 Family Bathroom + 1 Staff En-suite

Additional Guest W/C

118m2 of Net Indoor area

Plus 22m2 of Staff room area (Basement)

48m2 of Covered Veranda

72m2 of Roof Garden area

Secure Underground Parking

Storeroom

Walk-in wardrobe for the master bedroom

Provisions for A/C

**Underfloor Heating** 

Pressurized water system Video entrance system Fitted kitchen with island Fitted Wardrobes Open Plan

Floor-to-ceiling windows and doors

Modern Architecture

High-quality materials and finishes

Built-in BBQ Area