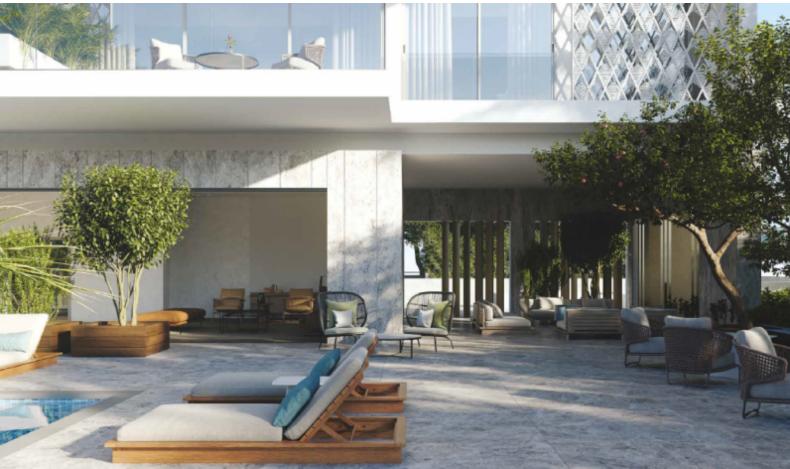

#### **Outdoor Features**

- Barbecue area
- Communal pool
- Solar System

Pressurized water system Video entrance system Fitted kitchen with island Fitted Wardrobes Open Plan

Floor-to-ceiling windows and doors

Modern Architecture

High-quality materials and finishes

Built-in BBQ Area