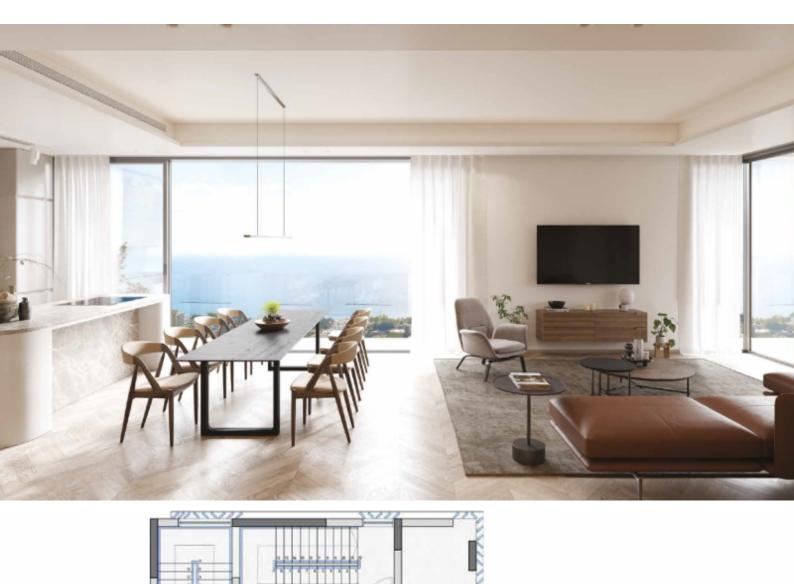

Sea View

Entire 9th Floor + Roof Garden!

3 Bedrooms + 1 Staff Room

Communal pool and gym!

3 Bathrooms

1 En-suite + 1 Family Bathroom + 1 Staff En-suite

Additional Guest W/C

118m2 of Net Indoor area

Pressurized water system Video entrance system Fitted kitchen with island Fitted Wardrobes Open Plan

Floor-to-ceiling windows and doors

Modern Architecture

High-quality materials and finishes

Built-in BBQ Area