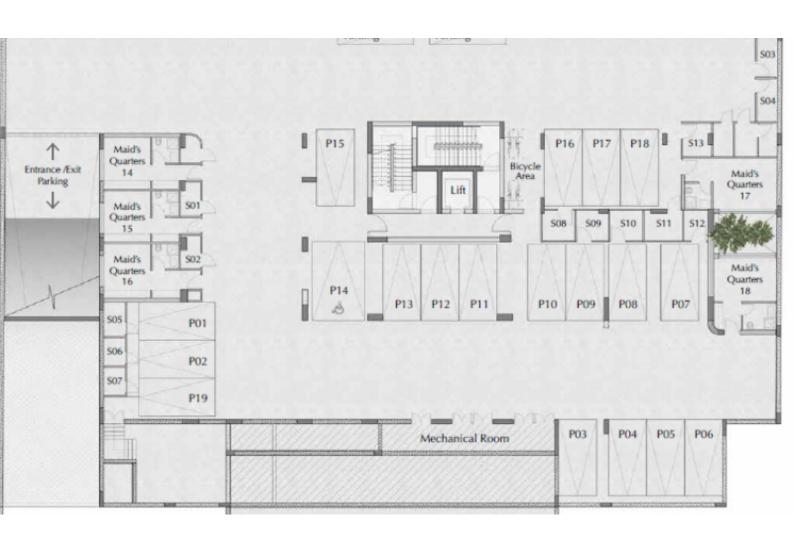

### **Indoor Features**

- Covered Parking
- Elevator
- Fitted Kitchen
- Guest Toilet
- Master Bed
- Open-plan
- Pressurised Water System
- Provision for Air Conditioning
- Underground Parking
- Utility Room
- Video entrance system
- Water Heater
- EPC Energy Class: A

Plus 22m2 of Staff room area (Basement)

48m2 of Covered Veranda

72m2 of Roof Garden area

Secure Underground Parking

Storeroom

Walk-in wardrobe for the master bedroom

Provisions for A/C

**Underfloor Heating** 