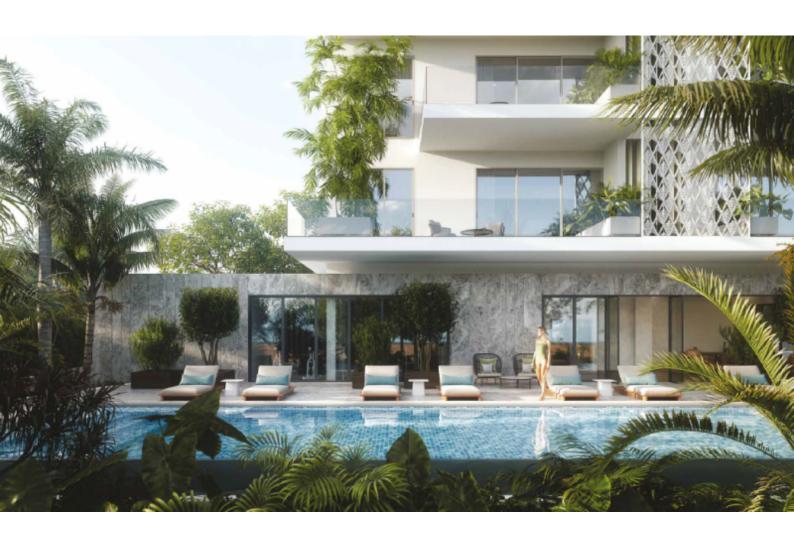

#### **Outdoor Features**

- Barbecue area
- Communal pool
- Solar System

Sea View

Entire 9th Floor + Roof Garden!

3 Bedrooms + 1 Staff Room

Communal pool and gym!

3 Bathrooms

1 En-suite + 1 Family Bathroom + 1 Staff En-suite

Additional Guest W/C

118m2 of Net Indoor area

Pressurized water system Video entrance system Fitted kitchen with island Fitted Wardrobes Open Plan

Floor-to-ceiling windows and doors

Modern Architecture

High-quality materials and finishes

Built-in BBQ Area