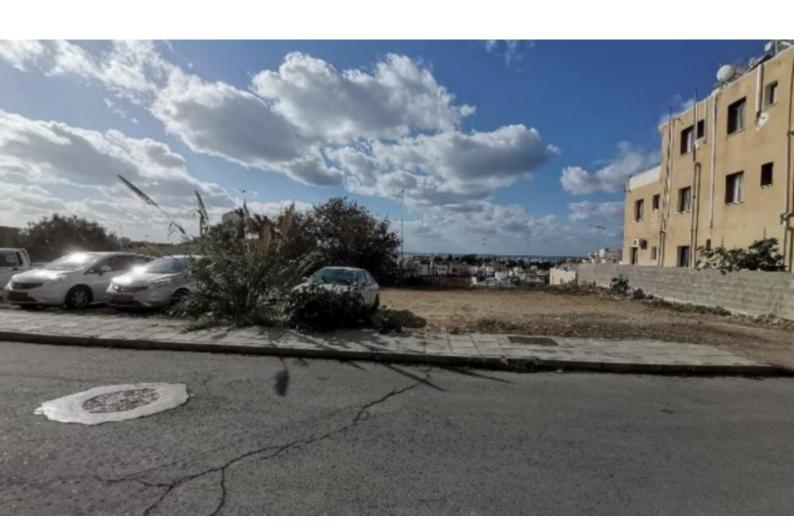

### **Description**

Residential Plot For Sale in Exo Vrisi, Paphos with Sea View
Located in a peaceful and attractive environment
It boasts proximity to the city center and tourist areas
In addition, a plethora of amenities including the Town Hall are within walking distance!

Sea View! 516m2 of Plot area

Around 22m of Road Frontage

80% of Building Density

45% of Site Coverage

Up to 2 floors am a height of 10m

Access to a registered road

All development infrastructures are in place