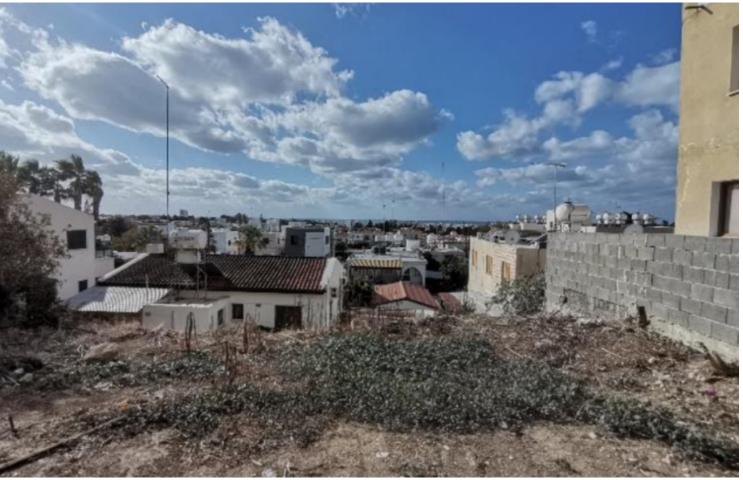

### **Description**

Residential Plot For Sale in Exo Vrisi, Paphos with Sea View
Located in a peaceful and attractive environment
It boasts proximity to the city center and tourist areas
In addition, a plethora of amenities including the Town Hall are within walking distance!

Sea View! 516m2 of Plot area

Around 22m of Road Frontage

80% of Building Density

45% of Site Coverage

Up to 2 floors am a height of 10m

Access to a registered road

All development infrastructures are in place