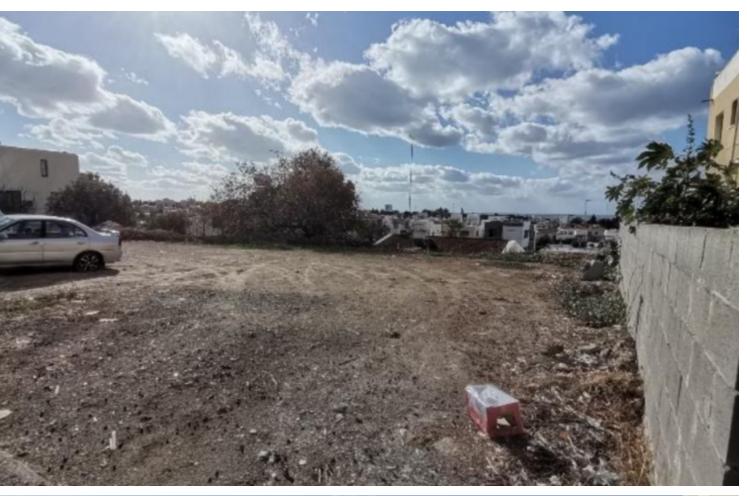

### **Description**

Residential Plot For Sale in Exo Vrisi, Paphos with Sea View
Located in a peaceful and attractive environment
It boasts proximity to the city center and tourist areas
In addition, a plethora of amenities including the Town Hall are within walking distance!

Sea View! 516m2 of Plot area

Around 22m of Road Frontage

80% of Building Density

45% of Site Coverage

Up to 2 floors am a height of 10m

Access to a registered road

All development infrastructures are in place