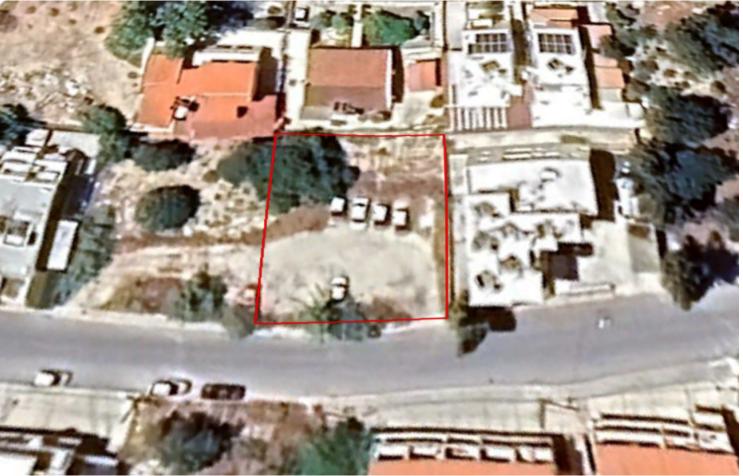

### **Description**

Residential Plot For Sale in Exo Vrisi, Paphos with Sea View
Located in a peaceful and attractive environment
It boasts proximity to the city center and tourist areas
In addition, a plethora of amenities including the Town Hall are within walking distance!

Sea View! 516m2 of Plot area

Around 22m of Road Frontage

80% of Building Density

45% of Site Coverage

Up to 2 floors am a height of 10m

Access to a registered road

All development infrastructures are in place