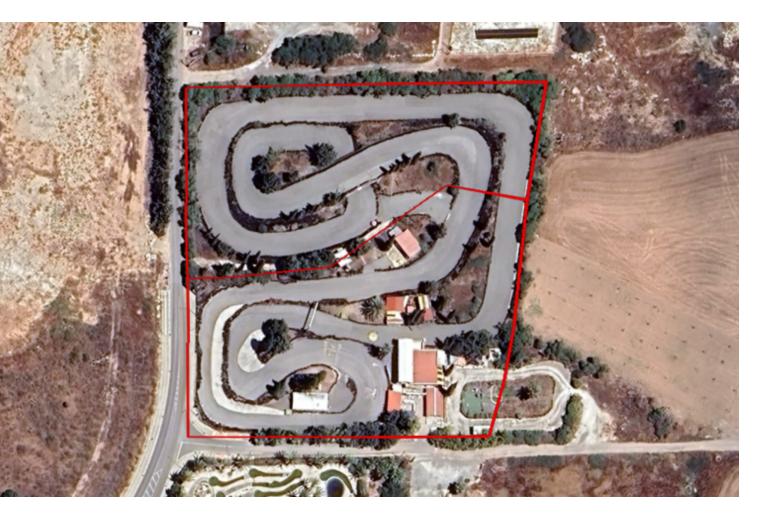

## Description

2 Large Agricultural Land Parcels For Sale in Geroskipou Seaside, Paphos
Located in a prominent position, in one of the best tourist areas
The beach, amenities, and tourist attractions are within walking distance!
In addition, it is only a short drive from Universities, the highway, and Kings Avenue
Mall
Corner Position!
14,354m2 of Land area
Around 230m of Road Frontage
6% of Building Density
6% of Site Coverage
Up to 2 floors and a height of 7m
Access to a registered road
All development infrastructures are in place
This land is excellent for agricultural purposes!