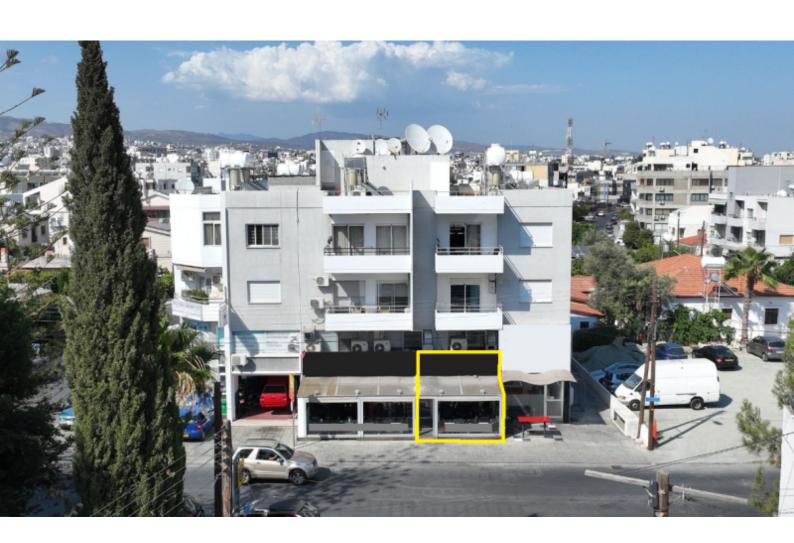

# **Shop 34 SQM For Sale**

# €125,000 Negotiable

Petrou & Pavlou, Limassol City Centre, Limassol

## **Description**

**Excellent Investment Opportunity!** 

Spacious Shop For Sale in Petrou and Pavlou, Limassol City Center with Title Deeds Located in a prominent position in an active commercial area

It boasts proximity to the city center and the highway

In addition, a plethora of amenities are within walking distance!

\*Currently rented, generating a yield of almost 7%, and an increase of 10% every 2 years

34m2 of Covered area

18m2 of Mezzanine

Covered and uncovered parking

On-street parking

Provisions for A/C

Open Plan

Year of Build: 1994 Excellent Condition

This shop is a compelling investment opportunity with high returns!

Contact us for full information and a private viewing