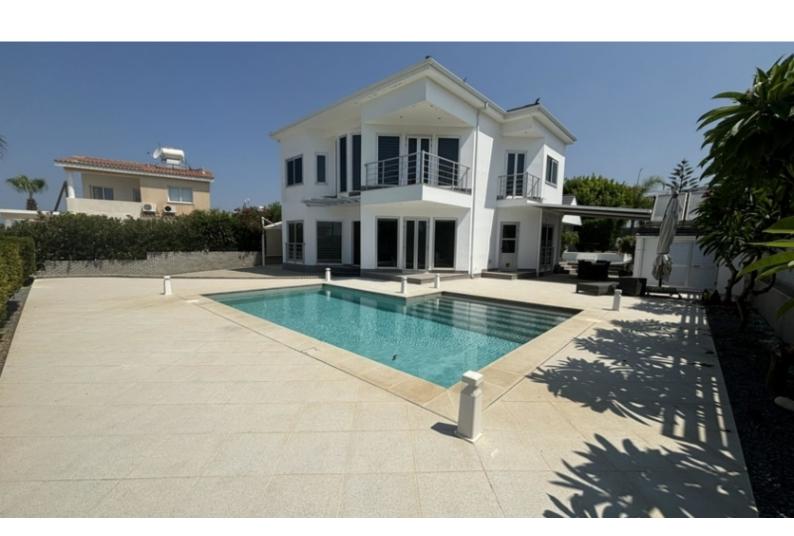

### **Description**

Exquisite 3 Bedroom Detached House + Annex For Sale in Sea Caves, Peyia, Paphos with Title Deeds

Located in one of the most peaceful and prestigious areas in Peyia It has excellent access to the Agios Georgios-Coral Bay connecting road In addition, a plethora of amenities and tourist attractions are close by Swimming pool with Roman steps!

Cul-de-sac

Sea View

3 Bedrooms, one on the ground floor + 1 Separate Annex

3 Bathrooms

2 En-suites + 1 Family Bathroom

157m2 of Net Indoor area

36m2 of Annex area

14m2 of Covered Veranda

1,074m2 of Plot area

**Covered Parking** 

Large Driveway

Office

Storeroom

A/C

Ceiling Fans

Fly Screens

Furniture Negotiable
Integrated kitchen appliances
Fitted kitchen with island
High Ceilings
Spacious open-plan layout
BBQ Area
Pergola
Landscaped Garden
Mature Trees
Gated and fully enclosed property
This fantastic modern home is a compelling investment opportunity!