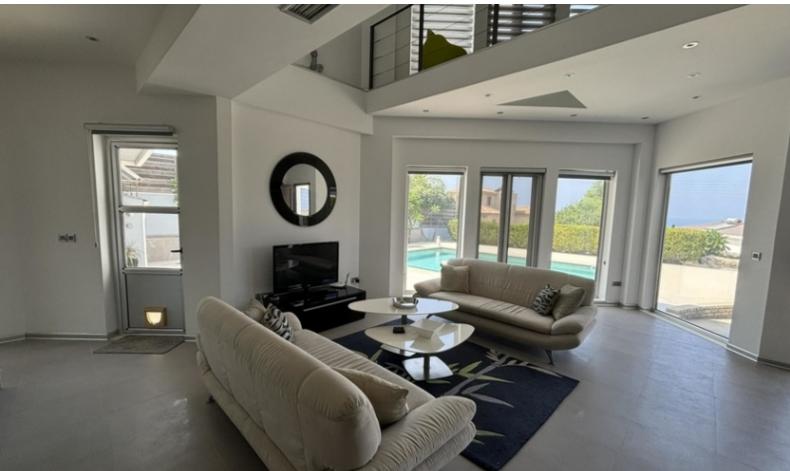

Furniture Negotiable
Integrated kitchen appliances
Fitted kitchen with island
High Ceilings
Spacious open-plan layout
BBQ Area
Pergola
Landscaped Garden
Mature Trees
Gated and fully enclosed property
This fantastic modern home is a compelling investment opportunity!