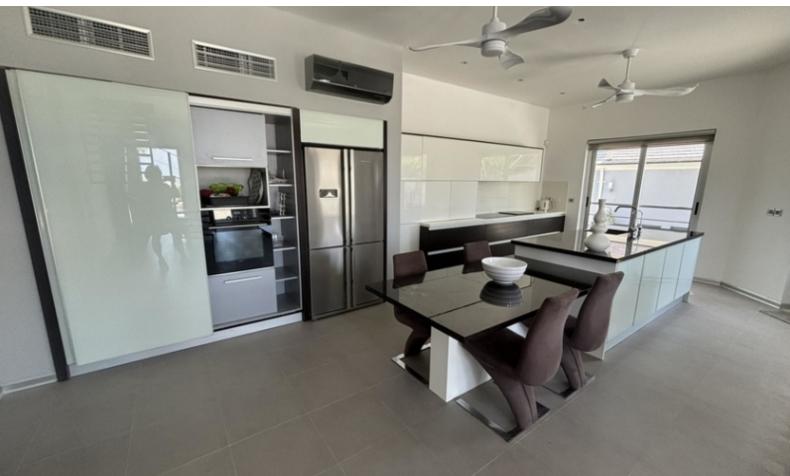

Furniture Negotiable
Integrated kitchen appliances
Fitted kitchen with island
High Ceilings
Spacious open-plan layout
BBQ Area
Pergola
Landscaped Garden
Mature Trees
Gated and fully enclosed property
This fantastic modern home is a compelling investment opportunity!