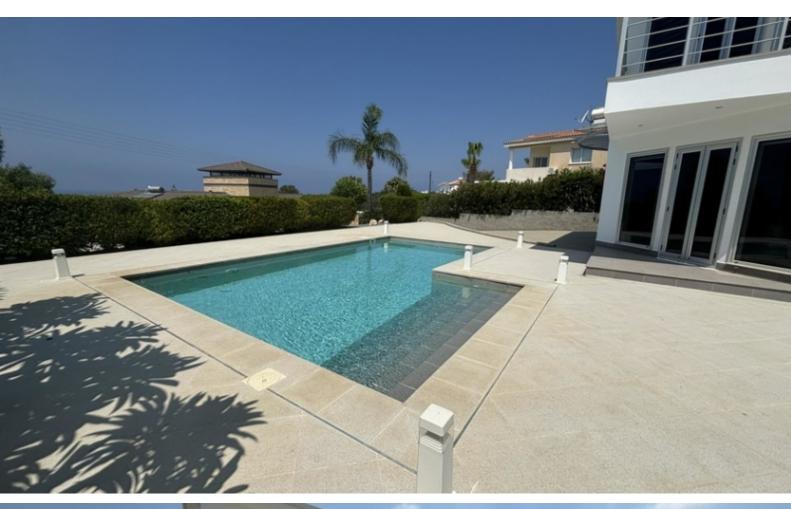

### **Description**

Exquisite 3 Bedroom Detached House + Annex For Sale in Sea Caves, Peyia, Paphos with Title Deeds

Located in one of the most peaceful and prestigious areas in Peyia It has excellent access to the Agios Georgios-Coral Bay connecting road In addition, a plethora of amenities and tourist attractions are close by Swimming pool with Roman steps!

Cul-de-sac

Sea View

3 Bedrooms, one on the ground floor + 1 Separate Annex

3 Bathrooms

2 En-suites + 1 Family Bathroom

157m2 of Net Indoor area

36m2 of Annex area

14m2 of Covered Veranda

1,074m2 of Plot area

**Covered Parking** 

Large Driveway

Office

Storeroom

A/C

Ceiling Fans

Fly Screens

Furniture Negotiable
Integrated kitchen appliances
Fitted kitchen with island
High Ceilings
Spacious open-plan layout
BBQ Area
Pergola
Landscaped Garden
Mature Trees
Gated and fully enclosed property
This fantastic modern home is a compelling investment opportunity!