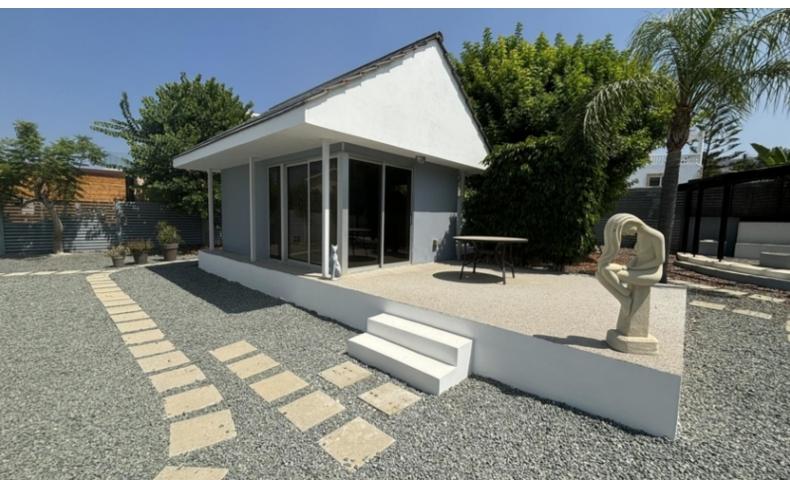

Cul-de-sac

Sea View

3 Bedrooms, one on the ground floor + 1 Separate Annex

3 Bathrooms

2 En-suites + 1 Family Bathroom

157m2 of Net Indoor area

36m2 of Annex area

14m2 of Covered Veranda

1,074m2 of Plot area

**Covered Parking** 

Large Driveway

Office

Storeroom

A/C

Ceiling Fans

Fly Screens