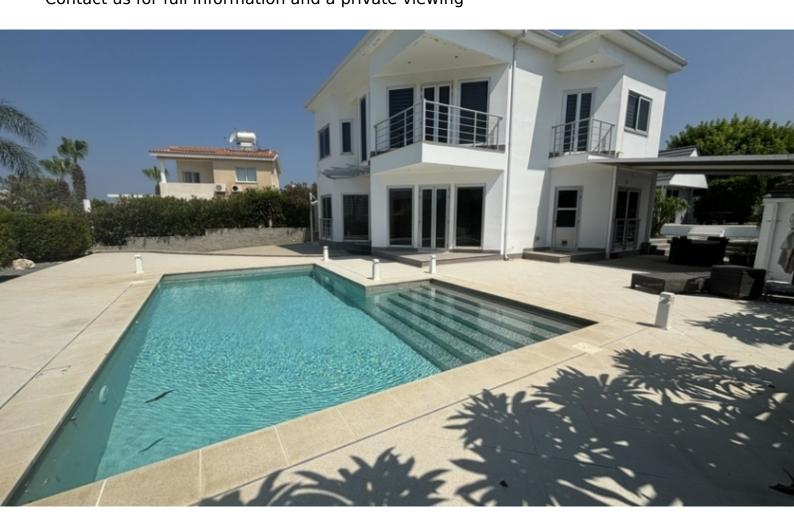

### **Description**

Exquisite 3 Bedroom Detached House + Annex For Sale in Sea Caves, Peyia, Paphos with Title Deeds

Located in one of the most peaceful and prestigious areas in Peyia It has excellent access to the Agios Georgios-Coral Bay connecting road In addition, a plethora of amenities and tourist attractions are close by Swimming pool with Roman steps!

Cul-de-sac

Sea View

3 Bedrooms, one on the ground floor + 1 Separate Annex

3 Bathrooms

2 En-suites + 1 Family Bathroom

157m2 of Net Indoor area

36m2 of Annex area

14m2 of Covered Veranda

1,074m2 of Plot area

**Covered Parking** 

Large Driveway

Office

Storeroom

A/C

Ceiling Fans

Fly Screens

Furniture Negotiable
Integrated kitchen appliances
Fitted kitchen with island
High Ceilings
Spacious open-plan layout
BBQ Area
Pergola
Landscaped Garden
Mature Trees
Gated and fully enclosed property
This fantastic modern home is a compelling investment opportunity!