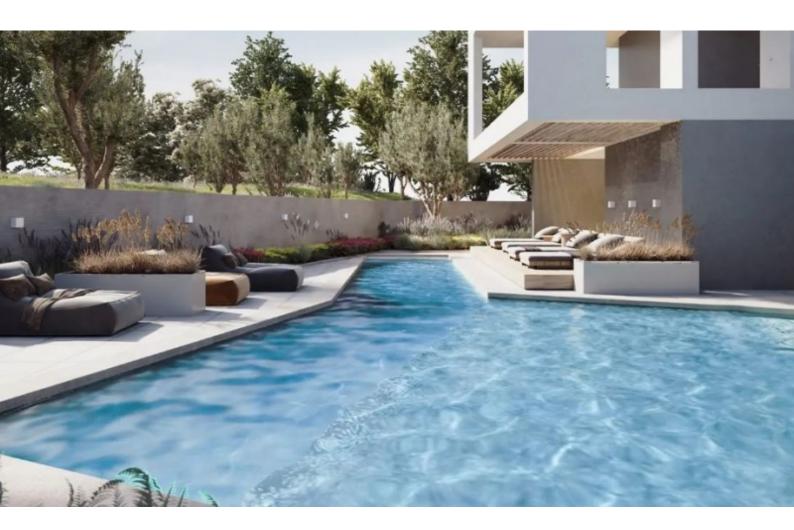

#### Limassol Located in a peaceful, attractive and convenient area It has excellent access to the highway and the city center! In addition, a plethora of amenities are within walking distance Communal Pool! 4th Floor + Private Roof Garden 2 Bedrooms 1 Bathroom + 1 Guest W/C 85m2 of Net Indoor area 22m2 of Covered Veranda 45m2 of Roof Garden area/Uncovered Veranda 2 Covered Parking Spaces Storeroom Photovoltaic System Provision for A/C Fitted Kitchen Fitted Wardrobes Open Plan **BBQ** Area Elevator Delivery Time: May 2026 This modern penthouse is a compelling investment opportunity!

## **Outdoor Features**

- Barbecue area
- Communal pool
- Photovoltaic System
- Roof Garden
- Solar System