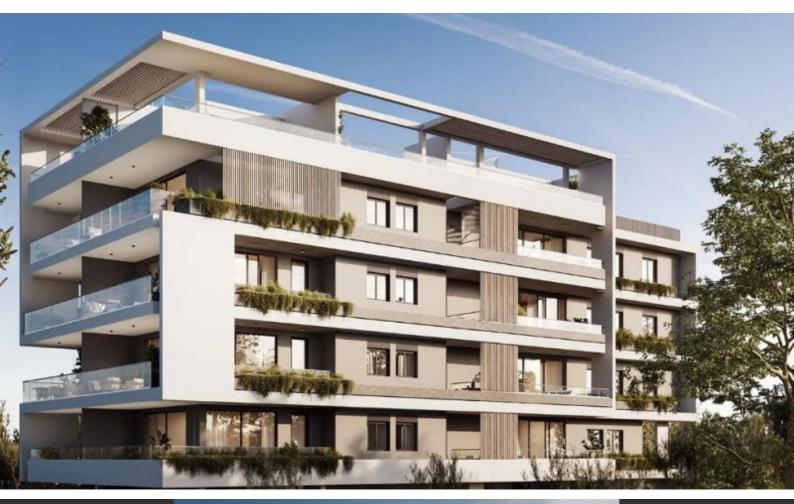

#### Limassol Located in a peaceful, attractive and convenient area It has excellent access to the highway and the city center! In addition, a plethora of amenities are within walking distance Communal Pool! 4th Floor + Private Roof Garden 2 Bedrooms 1 Bathroom + 1 Guest W/C 85m2 of Net Indoor area 22m2 of Covered Veranda 45m2 of Roof Garden area/Uncovered Veranda 2 Covered Parking Spaces Storeroom Photovoltaic System Provision for A/C Fitted Kitchen Fitted Wardrobes Open Plan **BBQ** Area Elevator Delivery Time: May 2026 This modern penthouse is a compelling investment opportunity!

Brand New Spacious 2 Bedroom Penthouse For Sale in Linopetra, Agios Athanasios,