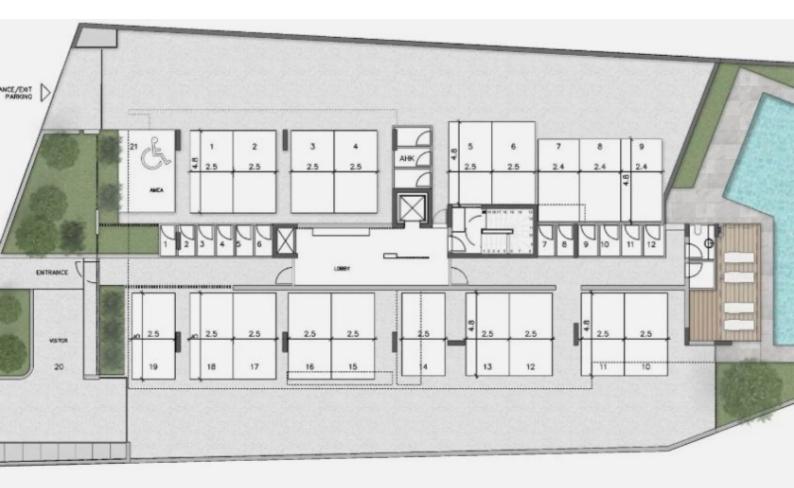

### **Indoor Features**

- Covered Parking
- Elevator
- Fitted Kitchen
- Guest Toilet
- Master Bed
- Open-plan
- Provision for Air Conditioning
- Unfurnished
- Utility Room
- Water Heater
- EPC Energy Class: A

#### Limassol Located in a peaceful, attractive and convenient area It has excellent access to the highway and the city center! In addition, a plethora of amenities are within walking distance Communal Pool! 4th Floor + Private Roof Garden 2 Bedrooms 1 Bathroom + 1 Guest W/C 85m2 of Net Indoor area 22m2 of Covered Veranda 45m2 of Roof Garden area/Uncovered Veranda 2 Covered Parking Spaces Storeroom Photovoltaic System Provision for A/C Fitted Kitchen Fitted Wardrobes Open Plan **BBQ** Area Elevator Delivery Time: May 2026 This modern penthouse is a compelling investment opportunity!