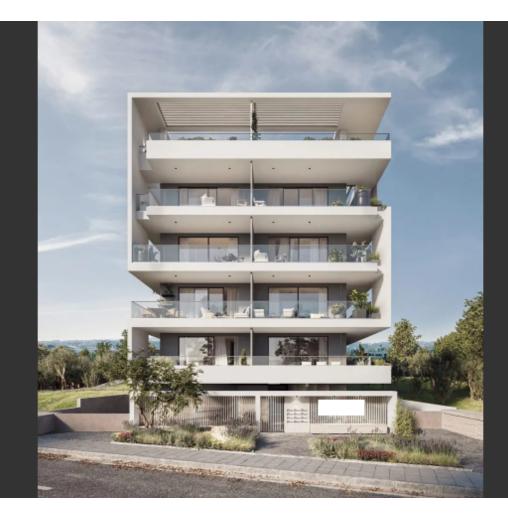

#### Limassol Located in a peaceful, attractive and convenient area It has excellent access to the highway and the city center! In addition, a plethora of amenities are within walking distance Communal Pool! 4th Floor + Private Roof Garden 2 Bedrooms 1 Bathroom + 1 Guest W/C 85m2 of Net Indoor area 22m2 of Covered Veranda 45m2 of Roof Garden area/Uncovered Veranda 2 Covered Parking Spaces Storeroom Photovoltaic System Provision for A/C Fitted Kitchen Fitted Wardrobes Open Plan **BBQ** Area Elevator Delivery Time: May 2026 This modern penthouse is a compelling investment opportunity!

Brand New Spacious 2 Bedroom Penthouse For Sale in Linopetra, Agios Athanasios,