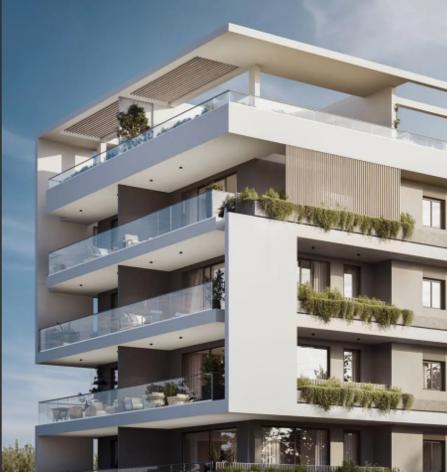

#### Limassol Located in a peaceful, attractive and convenient area It has excellent access to the highway and the city center! In addition, a plethora of amenities are within walking distance Communal Pool! 4th Floor + Private Roof Garden 2 Bedrooms 1 Bathroom + 1 Guest W/C 85m2 of Net Indoor area 22m2 of Covered Veranda 45m2 of Roof Garden area/Uncovered Veranda 2 Covered Parking Spaces Storeroom Photovoltaic System Provision for A/C Fitted Kitchen Fitted Wardrobes Open Plan **BBQ** Area Elevator Delivery Time: May 2026 This modern penthouse is a compelling investment opportunity!

Brand New Spacious 2 Bedroom Penthouse For Sale in Linopetra, Agios Athanasios,