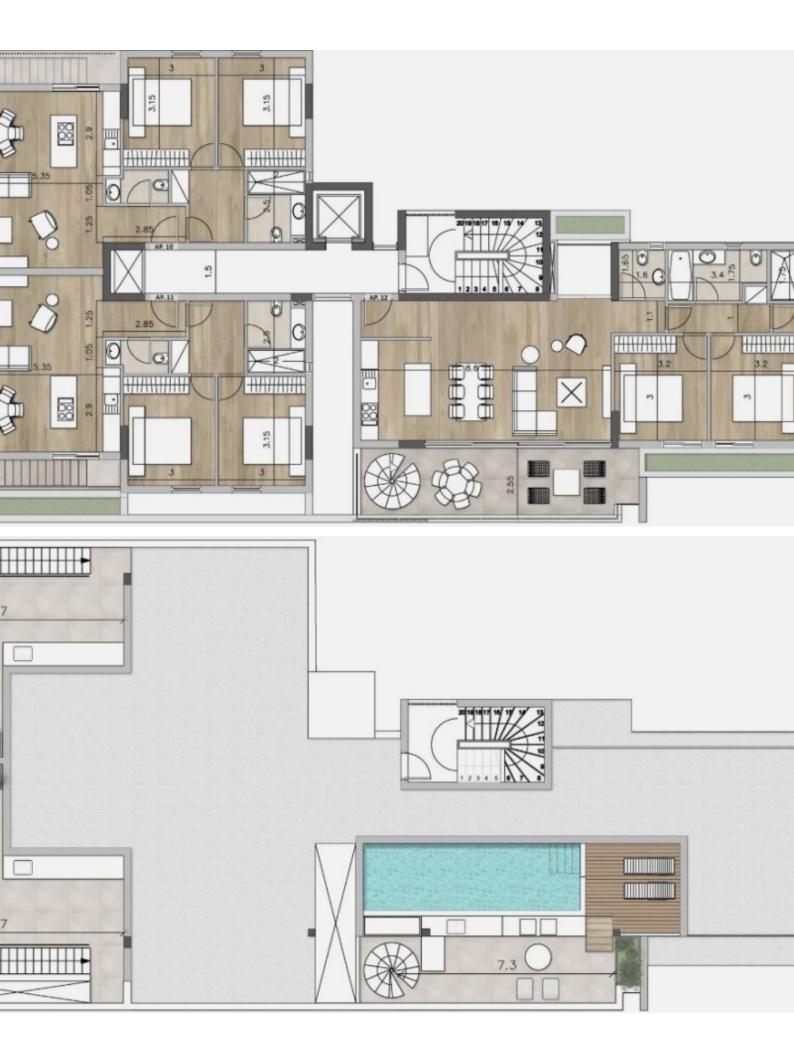

# Key Facts

- 2 Beds
- 2 Baths
- 85 m<sup>2</sup> Covered Area
- 22 m<sup>2</sup> Covered Verandas
- Uncovered verandas: 45m<sup>2</sup>
- New Build
- Title Deed: Available

#### Limassol Located in a peaceful, attractive and convenient area It has excellent access to the highway and the city center! In addition, a plethora of amenities are within walking distance Communal Pool! 4th Floor + Private Roof Garden 2 Bedrooms 1 Bathroom + 1 Guest W/C 85m2 of Net Indoor area 22m2 of Covered Veranda 45m2 of Roof Garden area/Uncovered Veranda 2 Covered Parking Spaces Storeroom Photovoltaic System Provision for A/C Fitted Kitchen Fitted Wardrobes Open Plan **BBQ** Area Elevator Delivery Time: May 2026 This modern penthouse is a compelling investment opportunity!

Brand New Spacious 2 Bedroom Penthouse For Sale in Linopetra, Agios Athanasios,