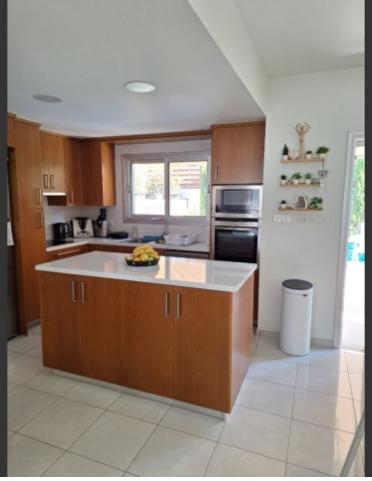

#### Features:

- 2 levels
- 4 bedrooms, 3 upper level with master en suite, and one on ground floor with separated entrance its own shower and toilet and can be used for guests, office, or maid's room.
- Fully furnished with high quality furniture and equipment.
- High-quality Drinkable Water Filter Installation
- 3 bathrooms 4 toilets
- Central heating all around the house (electric and smart) Controlled with phone application
- AC in all rooms
- Roof Fans
- Photovoltaics installation making the electricity bills very cheap
- Swimming pool
- Brand new high quality Outside garden / pool furniture
- Mature gardens all around the house
- Clothes washing machine and dryer

- Electric window shutters
- New Solar panel
- Fully equipped kitchen including dish-washer
- Pet friendly
- Remote controlled garage gate
- Available to move in around August 10th but viewings can be completed from now
- Free Internet
- Rental price is 3,100 / month (Swimming pool and Garden maintenance included in the price)