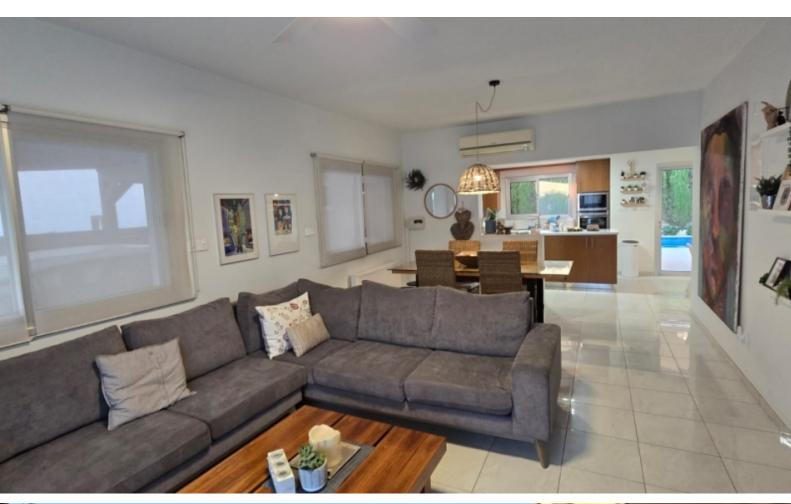

#### **Indoor Features**

- Air Conditioning
- Central Heating
- Covered Parking
- Electrical Appliances
- Fitted Kitchen
- Fly Screens
- Furnished
- Guest Toilet
- Master Bed
- Pet Friendly
- Pressurised Water System
- Water Heater
- EPC Energy Class: B

#### Features:

- 2 levels
- 4 bedrooms, 3 upper level with master en suite, and one on ground floor with separated entrance its own shower and toilet and can be used for guests, office, or maid's room.
- Fully furnished with high quality furniture and equipment.
- High-quality Drinkable Water Filter Installation
- 3 bathrooms 4 toilets
- Central heating all around the house (electric and smart) Controlled with phone application
- AC in all rooms
- Roof Fans
- Photovoltaics installation making the electricity bills very cheap
- Swimming pool
- Brand new high quality Outside garden / pool furniture
- Mature gardens all around the house
- Clothes washing machine and dryer