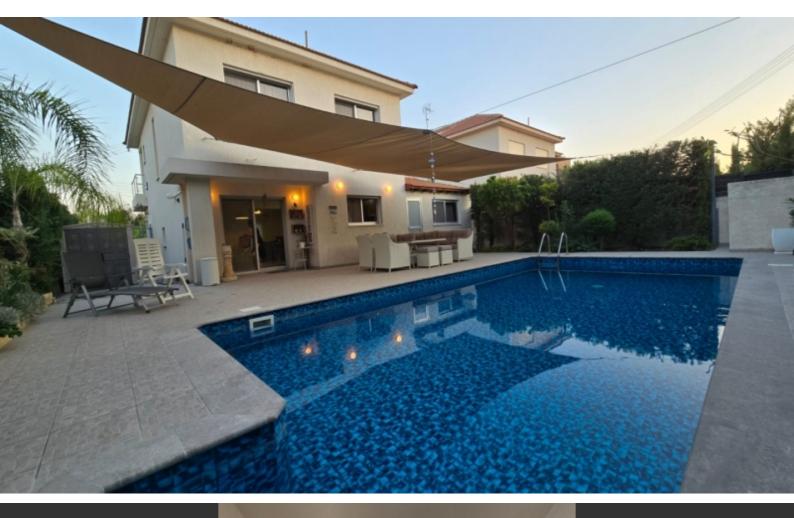

### **Outdoor Features**

- Electric Shutters
- Irrigation System
- Landscape Garden
- Photovoltaic System
- Private pool
- Rear Garden

#### Features:

- 2 levels
- 4 bedrooms, 3 upper level with master en suite, and one on ground floor with separated entrance its own shower and toilet and can be used for guests, office, or maid's room.
- Fully furnished with high quality furniture and equipment.
- High-quality Drinkable Water Filter Installation
- 3 bathrooms 4 toilets
- Central heating all around the house (electric and smart) Controlled with phone application
- AC in all rooms
- Roof Fans
- Photovoltaics installation making the electricity bills very cheap
- Swimming pool
- Brand new high quality Outside garden / pool furniture
- Mature gardens all around the house
- Clothes washing machine and dryer