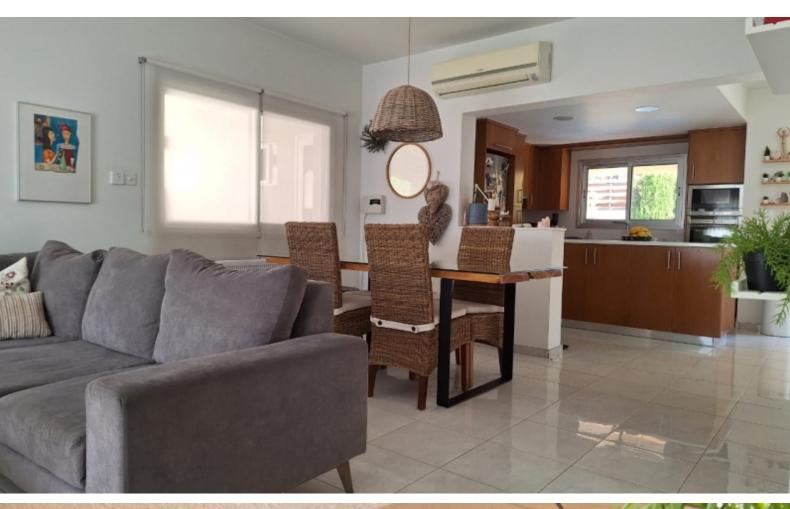

#### **Indoor Features**

- Air Conditioning
- Central Heating
- Covered Parking
- Electrical Appliances
- Fitted Kitchen
- Fly Screens
- Furnished
- Guest Toilet
- Master Bed
- Pet Friendly
- Pressurised Water System
- Water Heater
- EPC Energy Class: B

### **Description**

Fully Renovated 4 Bedroom detached house in Pareklisia with swimming pool. This is for a beautiful, spacious and cozy 4 bedroom detached house located in Pareklisia area in a quiet and safe neighbourhood with easy access to all main amenities and just 4-5 minutes drive to highway.

#### Features:

- 2 levels
- 4 bedrooms, 3 upper level with master en suite, and one on ground floor with separated entrance its own shower and toilet and can be used for guests, office, or maid's room.
- Fully furnished with high quality furniture and equipment.
- High-quality Drinkable Water Filter Installation
- 3 bathrooms 4 toilets
- Central heating all around the house (electric and smart) Controlled with phone application
- AC in all rooms
- Roof Fans
- Photovoltaics installation making the electricity bills very cheap
- Swimming pool
- Brand new high quality Outside garden / pool furniture
- Mature gardens all around the house
- Clothes washing machine and dryer

- Electric window shutters
- New Solar panel
- Fully equipped kitchen including dish-washer
- Pet friendly
- Remote controlled garage gate
- Available to move in around August 10th but viewings can be completed from now
- Free Internet
- Rental price is 3,100 / month (Swimming pool and Garden maintenance included in the price)