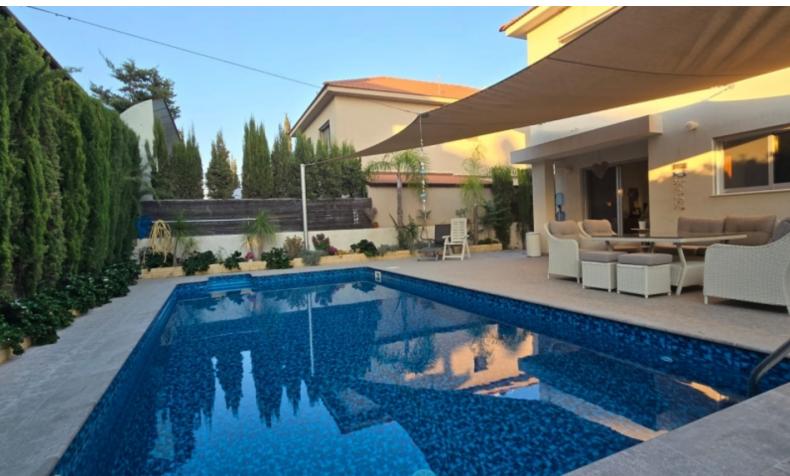

### **Outdoor Features**

- Electric Shutters
- Irrigation System
- Landscape Garden
- Photovoltaic System
- Private pool
- Rear Garden

### **Description**

Fully Renovated 4 Bedroom detached house in Pareklisia with swimming pool. This is for a beautiful, spacious and cozy 4 bedroom detached house located in Pareklisia area in a quiet and safe neighbourhood with easy access to all main amenities and just 4-5 minutes drive to highway.

#### Features:

- 2 levels
- 4 bedrooms, 3 upper level with master en suite, and one on ground floor with separated entrance its own shower and toilet and can be used for guests, office, or maid's room.
- Fully furnished with high quality furniture and equipment.
- High-quality Drinkable Water Filter Installation
- 3 bathrooms 4 toilets
- Central heating all around the house (electric and smart) Controlled with phone application
- AC in all rooms
- Roof Fans
- Photovoltaics installation making the electricity bills very cheap
- Swimming pool
- Brand new high quality Outside garden / pool furniture
- Mature gardens all around the house
- Clothes washing machine and dryer