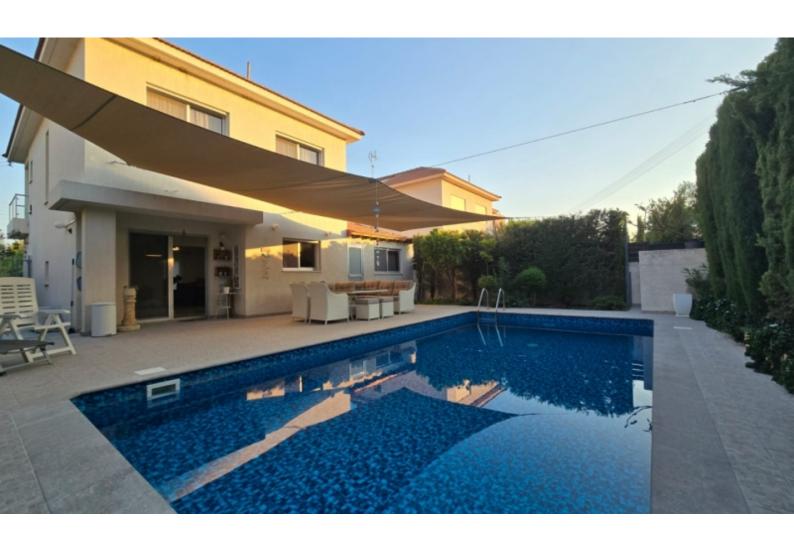

### **Outdoor Features**

- Electric Shutters
- Irrigation System
- Landscape Garden
- Photovoltaic System
- Private pool
- Rear Garden

### **Description**

Fully Renovated 4 Bedroom detached house in Pareklisia with swimming pool. This is for a beautiful, spacious and cozy 4 bedroom detached house located in Pareklisia area in a quiet and safe neighbourhood with easy access to all main amenities and just 4-5 minutes drive to highway.

#### Features:

- 2 levels
- 4 bedrooms, 3 upper level with master en suite, and one on ground floor with separated entrance its own shower and toilet and can be used for guests, office, or maid's room.
- Fully furnished with high quality furniture and equipment.
- High-quality Drinkable Water Filter Installation
- 3 bathrooms 4 toilets
- Central heating all around the house (electric and smart) Controlled with phone application
- AC in all rooms
- Roof Fans
- Photovoltaics installation making the electricity bills very cheap
- Swimming pool
- Brand new high quality Outside garden / pool furniture
- Mature gardens all around the house
- Clothes washing machine and dryer