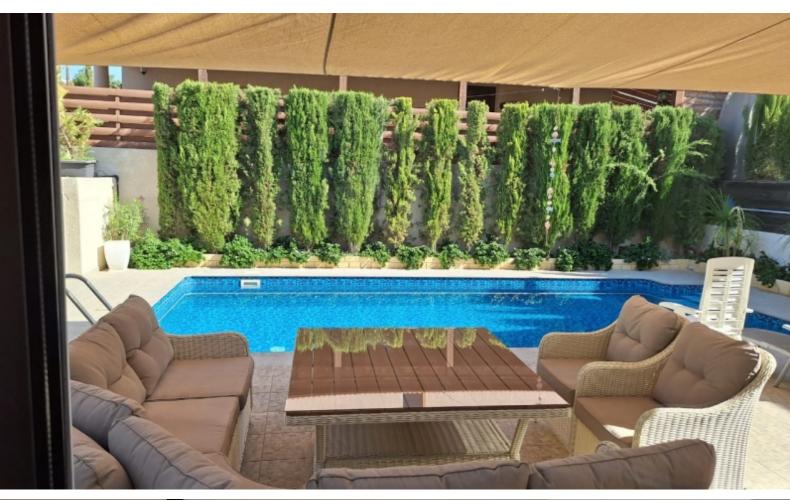

### **Outdoor Features**

- Electric Shutters
- Irrigation System
- Landscape Garden
- Photovoltaic System
- Private pool
- Rear Garden

#### Features:

- 2 levels
- 4 bedrooms, 3 upper level with master en suite, and one on ground floor with separated entrance its own shower and toilet and can be used for guests, office, or maid's room.
- Fully furnished with high quality furniture and equipment.
- High-quality Drinkable Water Filter Installation
- 3 bathrooms 4 toilets
- Central heating all around the house (electric and smart) Controlled with phone application
- AC in all rooms
- Roof Fans
- Photovoltaics installation making the electricity bills very cheap
- Swimming pool
- Brand new high quality Outside garden / pool furniture
- Mature gardens all around the house
- Clothes washing machine and dryer

- Electric window shutters
- New Solar panel
- Fully equipped kitchen including dish-washer
- Pet friendly
- Remote controlled garage gate
- Available to move in around August 10th but viewings can be completed from now
- Free Internet
- Rental price is 3,100 / month (Swimming pool and Garden maintenance included in the price)