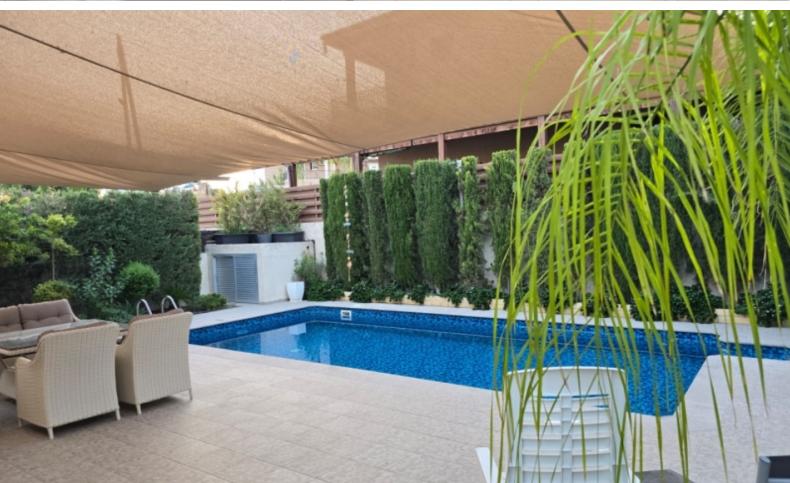

### **Outdoor Features**

- Electric Shutters
- Irrigation System
- Landscape Garden
- Photovoltaic System
- Private pool
- Rear Garden

#### Features:

- 2 levels
- 4 bedrooms, 3 upper level with master en suite, and one on ground floor with separated entrance its own shower and toilet and can be used for guests, office, or maid's room.
- Fully furnished with high quality furniture and equipment.
- High-quality Drinkable Water Filter Installation
- 3 bathrooms 4 toilets
- Central heating all around the house (electric and smart) Controlled with phone application
- AC in all rooms
- Roof Fans
- Photovoltaics installation making the electricity bills very cheap
- Swimming pool
- Brand new high quality Outside garden / pool furniture
- Mature gardens all around the house
- Clothes washing machine and dryer