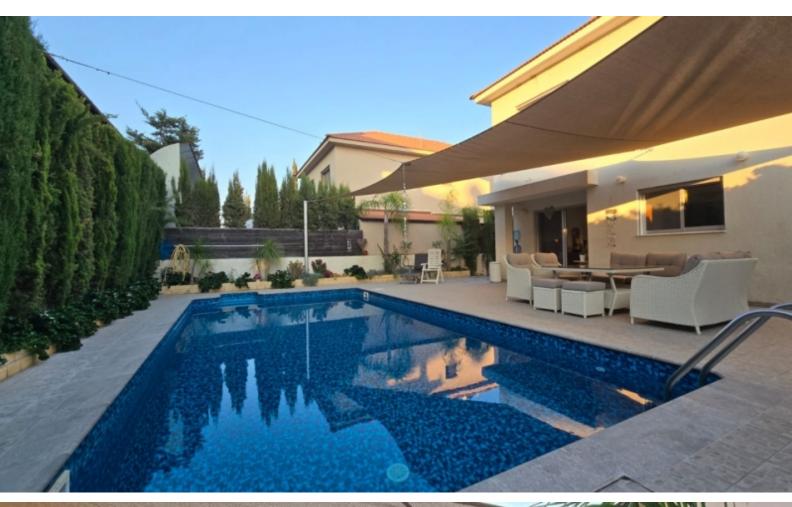

### **Outdoor Features**

- Electric Shutters
- Irrigation System
- Landscape Garden
- Photovoltaic System
- Private pool
- Rear Garden

### **Description**

Fully Renovated 4 Bedroom detached house in Pareklisia with swimming pool. This is for a beautiful, spacious and cozy 4 bedroom detached house located in Pareklisia area in a quiet and safe neighbourhood with easy access to all main amenities and just 4-5 minutes drive to highway.

#### Features:

- 2 levels
- 4 bedrooms, 3 upper level with master en suite, and one on ground floor with separated entrance its own shower and toilet and can be used for guests, office, or maid's room.
- Fully furnished with high quality furniture and equipment.
- High-quality Drinkable Water Filter Installation
- 3 bathrooms 4 toilets
- Central heating all around the house (electric and smart) Controlled with phone application
- AC in all rooms
- Roof Fans
- Photovoltaics installation making the electricity bills very cheap
- Swimming pool
- Brand new high quality Outside garden / pool furniture
- Mature gardens all around the house
- Clothes washing machine and dryer