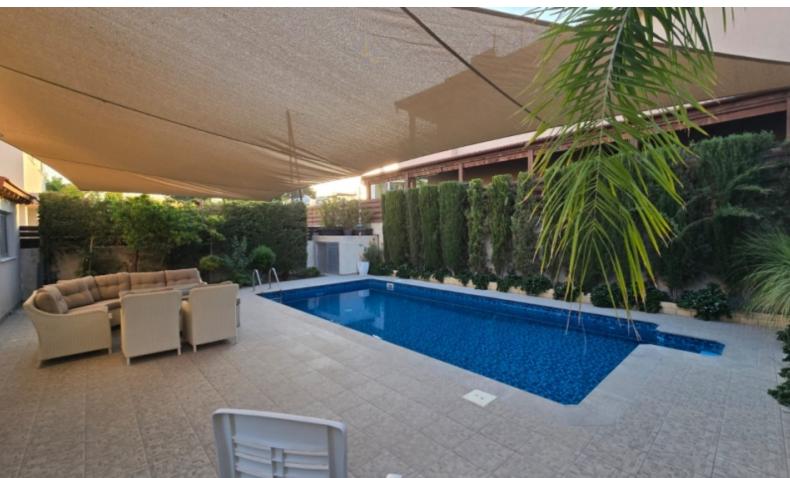

### **Outdoor Features**

- Electric Shutters
- Irrigation System
- Landscape Garden
- Photovoltaic System
- Private pool
- Rear Garden

#### Features:

- 2 levels
- 4 bedrooms, 3 upper level with master en suite, and one on ground floor with separated entrance its own shower and toilet and can be used for guests, office, or maid's room.
- Fully furnished with high quality furniture and equipment.
- High-quality Drinkable Water Filter Installation
- 3 bathrooms 4 toilets
- Central heating all around the house (electric and smart) Controlled with phone application
- AC in all rooms
- Roof Fans
- Photovoltaics installation making the electricity bills very cheap
- Swimming pool
- Brand new high quality Outside garden / pool furniture
- Mature gardens all around the house
- Clothes washing machine and dryer