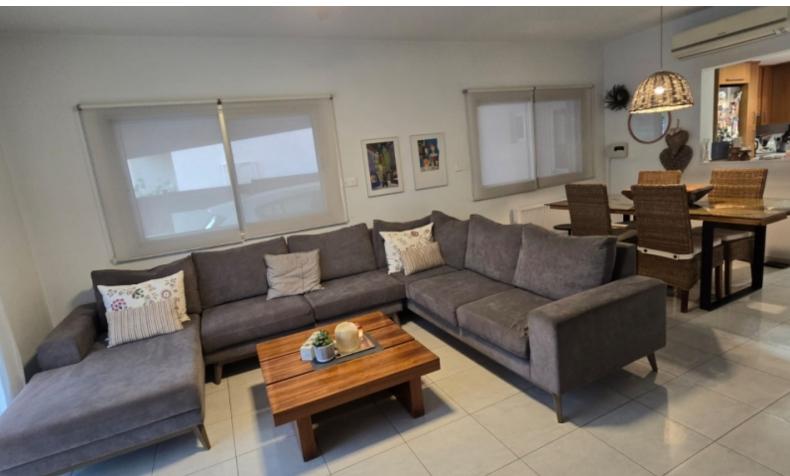

#### Features:

- 2 levels
- 4 bedrooms, 3 upper level with master en suite, and one on ground floor with separated entrance its own shower and toilet and can be used for guests, office, or maid's room.
- Fully furnished with high quality furniture and equipment.
- High-quality Drinkable Water Filter Installation
- 3 bathrooms 4 toilets
- Central heating all around the house (electric and smart) Controlled with phone application
- AC in all rooms
- Roof Fans
- Photovoltaics installation making the electricity bills very cheap
- Swimming pool
- Brand new high quality Outside garden / pool furniture
- Mature gardens all around the house
- Clothes washing machine and dryer