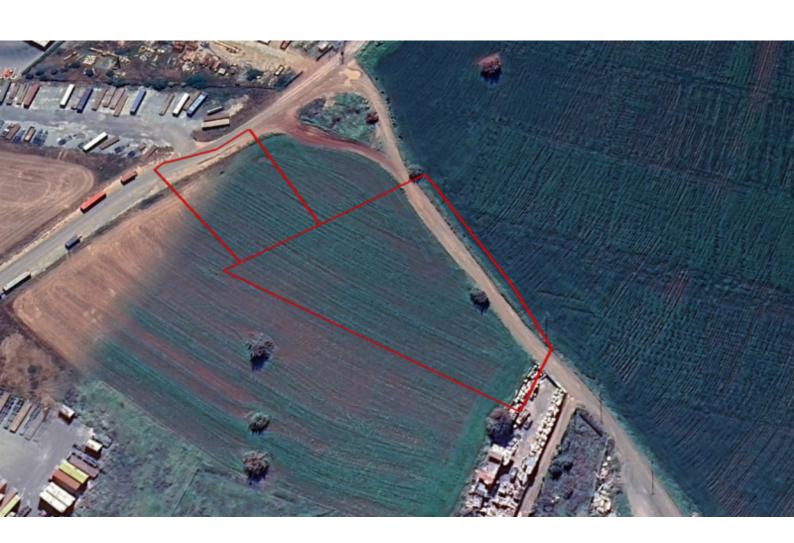

#### **Description**

2 Large Industrial Land Parcels For Sale in 1st Limassol Industrial Zone, Kato Polemidia, Limassol

Located next to one of the biggest industrial zones in Limassol

It boasts proximity to the Vertical Port Road, allowing easy access to the highway and the port!

10,369m2 of Land area Around 145m of Road Frontage 90% of Building Density

60% of Site Coverage

Up to 2 floors

Access to a registered road from 2 sides

All development infrastructures are in place

These land parcels are excellent for industrial purposes!