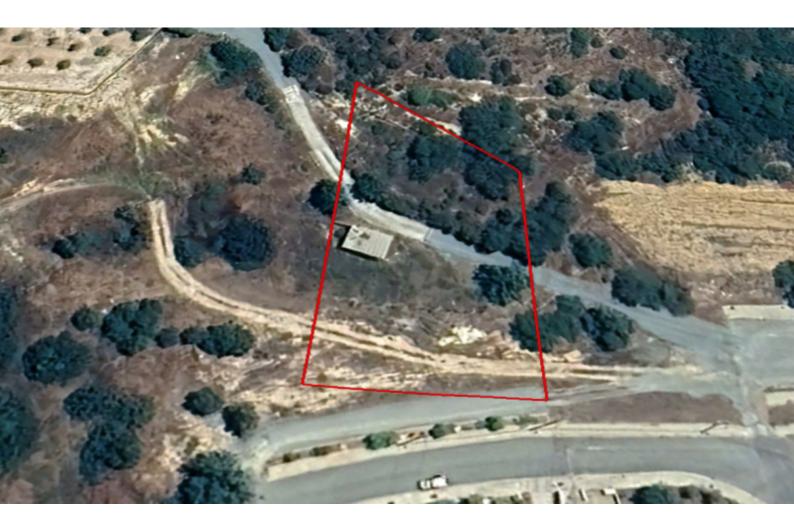

# Description

Large Residential Land Parcel For Sale in Mersinies, Germasogeia, Limassol Located in one of the most prestigious and attractive areas in Limassol It boasts easy access to the highway and amenities! Cul-de-sac! \*The land is 1,910m2, however there is a road running through it 1,340m2 of Land area Around 38m of Road Frontage 80% of Building Density 45% of Site Coverage Up to 3 floors and a height of 13.5m Access to a registered road All development infrastructures are in place This land is excellent for residential development