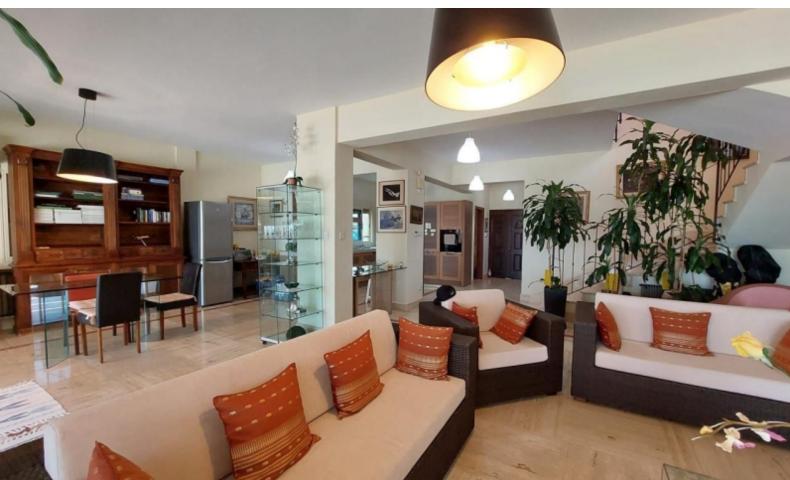

Covered Parking

Storeroom

Office

Sun Room/Conservatory

Open Plan

Fitted Kitchen

Fitted Wardrobes

A/C

**Central Heating** 

Heated towel rails

Security System

**Electric Shutters** 

Fireplace

Landscaped Garden

**BBQ** Area

**Outdoor Shower** 