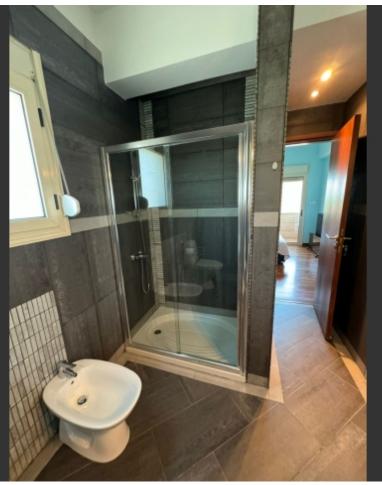

## **Key Facts**

- 4 Beds
- 3 Baths
- 280 m<sup>2</sup> Covered Area
- 1,300 m<sup>2</sup> Land Size
- Uncovered verandas: 36m<sup>2</sup>
- Year Built: 2005
- Title Deed: Available

ID: 36250

### **Indoor Features**

- Air Conditioning
- Central Heating
- Covered Parking
- Fireplace
- Fitted Kitchen
- Guest Toilet
- Master Bed
- Open-plan
- Pet Friendly
- Utility Room
- Water Heater
- EPC Energy Class: Pending