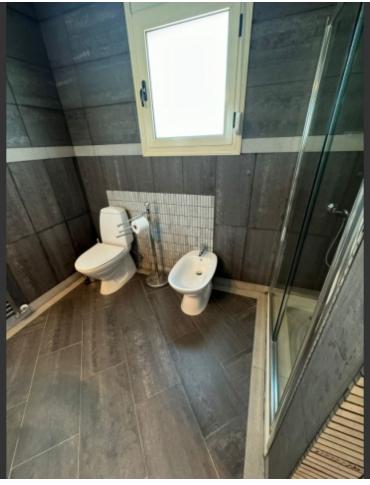

## **Key Facts**

- 4 Beds
- 3 Baths
- 280 m<sup>2</sup> Covered Area
- 1,300 m<sup>2</sup> Land Size
- Uncovered verandas: 36m<sup>2</sup>
- Year Built: 2005
- Title Deed: Available

ID: 36250

### **Indoor Features**

- Air Conditioning
- Central Heating
- Covered Parking
- Fireplace
- Fitted Kitchen
- Guest Toilet
- Master Bed
- Open-plan
- Pet Friendly
- Utility Room
- Water Heater
- EPC Energy Class: Pending