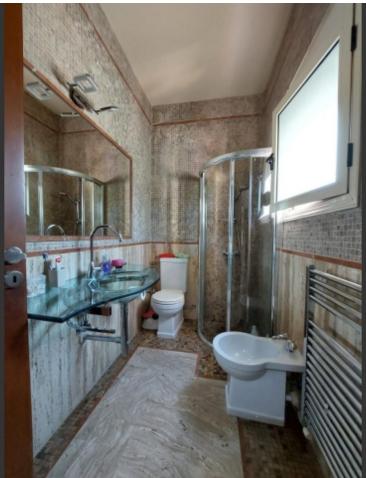

## **Key Facts**

- 4 Beds
- 3 Baths
- 280 m<sup>2</sup> Covered Area
- 1,300 m<sup>2</sup> Land Size
- Uncovered verandas: 36m<sup>2</sup>
- Year Built: 2005
- Title Deed: Available

ID: 36250

### **Indoor Features**

- Air Conditioning
- Central Heating
- Covered Parking
- Fireplace
- Fitted Kitchen
- Guest Toilet
- Master Bed
- Open-plan
- Pet Friendly
- Utility Room
- Water Heater
- EPC Energy Class: Pending