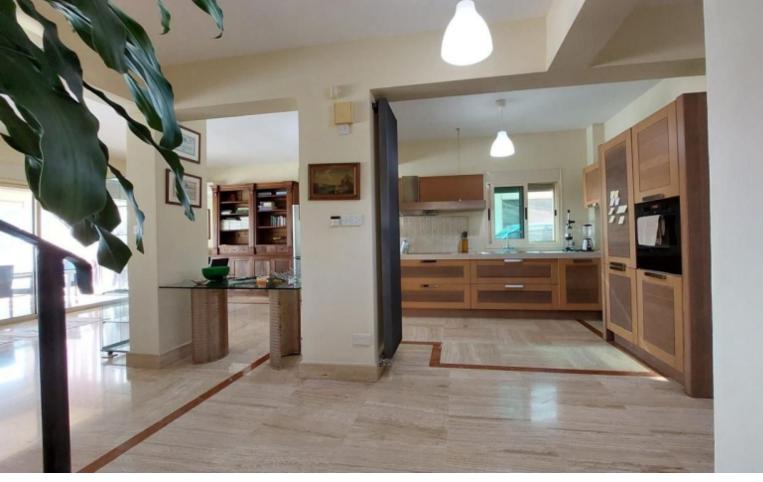

Covered Parking

Storeroom

Office

Sun Room/Conservatory

Open Plan

Fitted Kitchen

Fitted Wardrobes

A/C