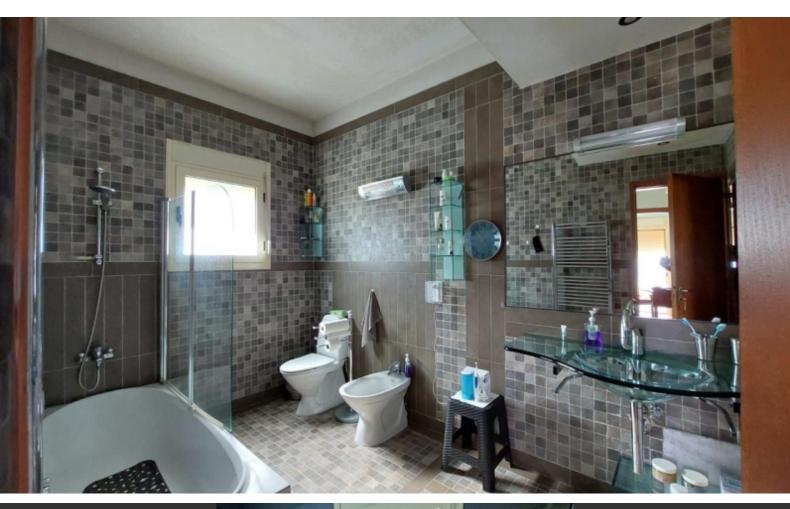

## **Key Facts**

- 4 Beds
- 3 Baths
- 280 m<sup>2</sup> Covered Area
- 1,300 m<sup>2</sup> Land Size
- Uncovered verandas: 36m<sup>2</sup>
- Year Built: 2005
- Title Deed: Available

ID: 36250

### **Indoor Features**

- Air Conditioning
- Central Heating
- Covered Parking
- Fireplace
- Fitted Kitchen
- Guest Toilet
- Master Bed
- Open-plan
- Pet Friendly
- Utility Room
- Water Heater
- EPC Energy Class: Pending