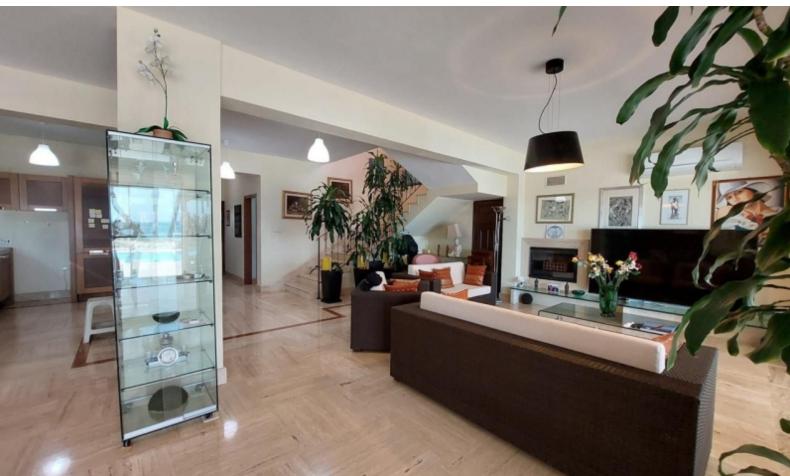

Covered Parking

Storeroom

Office

Sun Room/Conservatory

Open Plan

Fitted Kitchen

Fitted Wardrobes

A/C

**Central Heating** 

Heated towel rails

Security System

**Electric Shutters** 

Fireplace

Landscaped Garden

**BBQ** Area

**Outdoor Shower** 