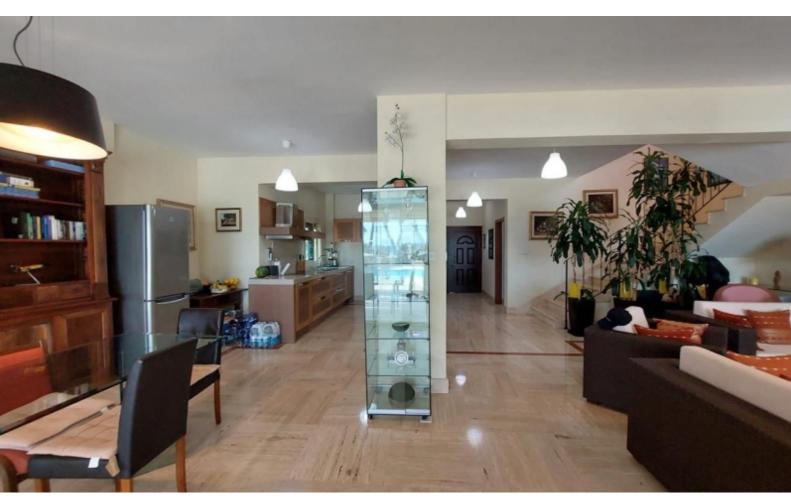

Covered Parking

Storeroom

Office

Sun Room/Conservatory

Open Plan

Fitted Kitchen

Fitted Wardrobes

A/C