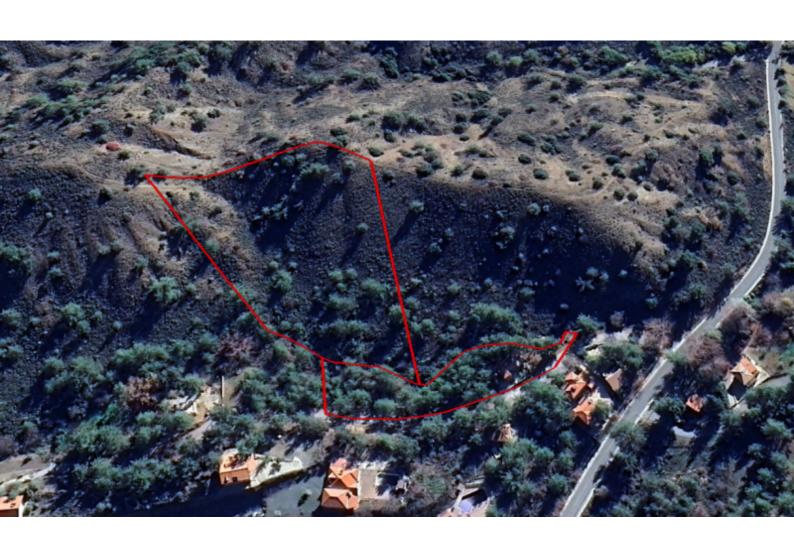

### **Key Facts**

• Residential Land

• 11,192 m<sup>2</sup> Land Size

• 2% Building Density

• Site Coverage: 20%

Floors: 2Height: 8m

• Title Deed: Available

ID: 36257

### **Description**

2 Large Residential Land Parcels For Sale in Kato PLatres, Limassol Located in a peaceful and natural setting in the mountains of Limassol It has easy access to the Troodos Mountains and amenities! In addition, the village center is close by \*Contains plans for the division of plots 11,192m2 of Land area Around 135m of Road Frontage Highly inclined surface 20% of Building Density 20% of Site Coverage Up to 2 floors and a height of 8.3m Access to a registered road All development infrastructures are in place These land parcels are suitable for residential development