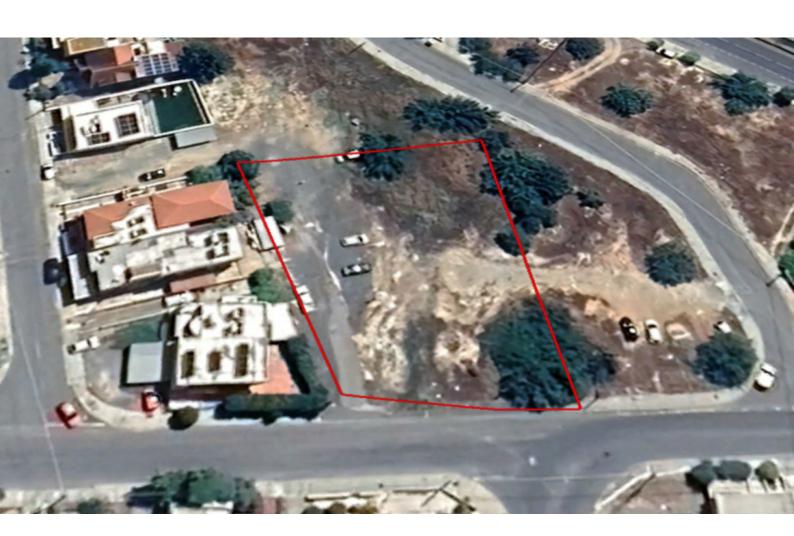

# Residential Land 1,673 SQM For Sale

#### **Description**

Large Residential Land Parcel For Sale in Agia Fyla, Limassol
Located in an attractive and sought-after family-friendly neighborhood
It boasts excellent access to a plethora of amenities and the Limassol highway!
1,673m2 of Land area
Around 32m of Road Frontage
90% of Building Density
50% of Site Coverage
Up to 3 floors and a height of 13.5m
Access to a registered road
All development infrastructures are in place
This land is excellent for the development of a 3-story residential building